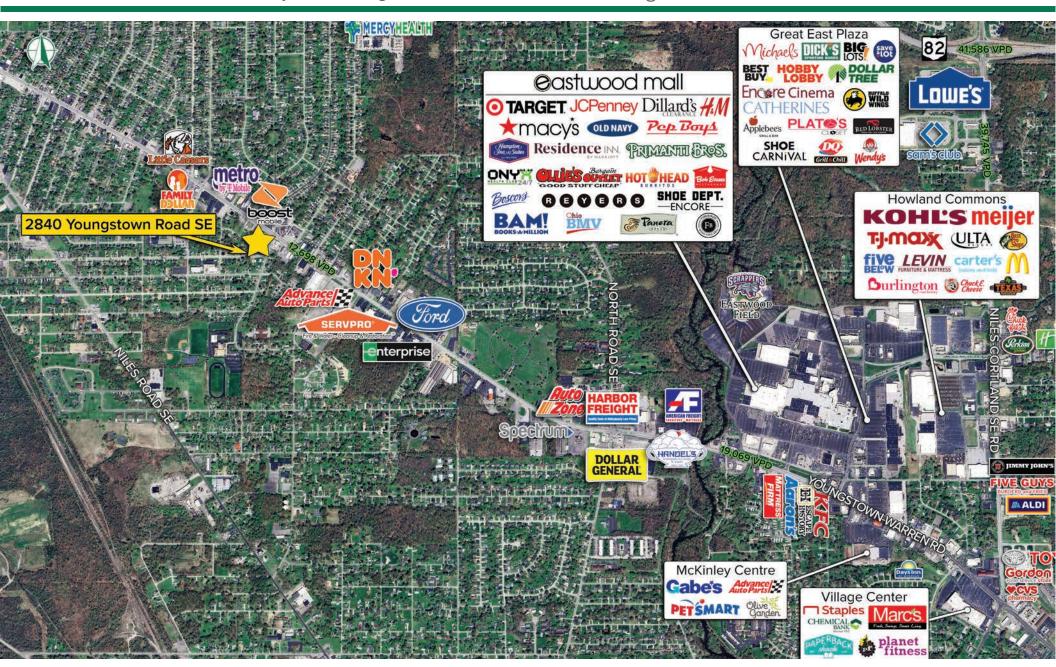

### **HIGHLIGHTS**

- Freestanding 11,400 SF former Rite Aid available on 1.37 AC
- ► Located two (2) miles from Eastwood Mall, one of America's largest shopping complexes, with over 3.4 million square feet of space and home to more than 200 retailers
- Zoning: "A" and "B" commercial district
- ▶ The property has over 200' of frontage on both Youngstown Warren