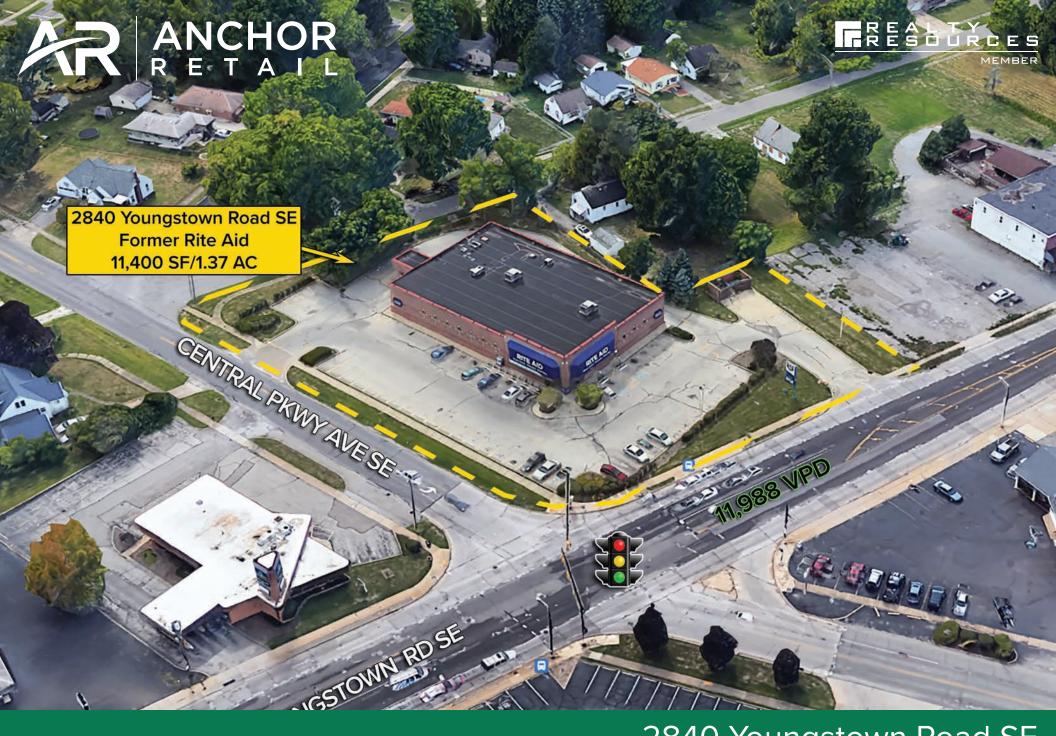

2840 Youngstown Road SE Warren, Ohio 44484

Former Rite Aid at Central Pkwy and Youngstown Rd SE

2840 Youngstown Road SE | Warren, Ohio 44484

### **HIGHLIGHTS**

- Freestanding 11,400 SF former Rite Aid available on 1.37 AC
- ► Located two (2) miles from Eastwood Mall, one of America's largest shopping complexes, with over 3.4 million square feet of space and home to more than 200 retailers
- Zoning: "A" and "B" commercial district
- ▶ The property has over 200' of frontage on both Youngstown Warren

Road and Central Parkway Avenue

- Ample parking with 55 spaces available
- Asking price: \$1,400,000
- Lease rate: \$12.50/SF
- ► Taxes: \$3.18/SF per year

CHRIS MCFARLAND | 216.342.2578 | cmcfarland@anchorretail.com JIMMY DIFONZO | 216.342.2634 | jdifonzo@anchorretail.com