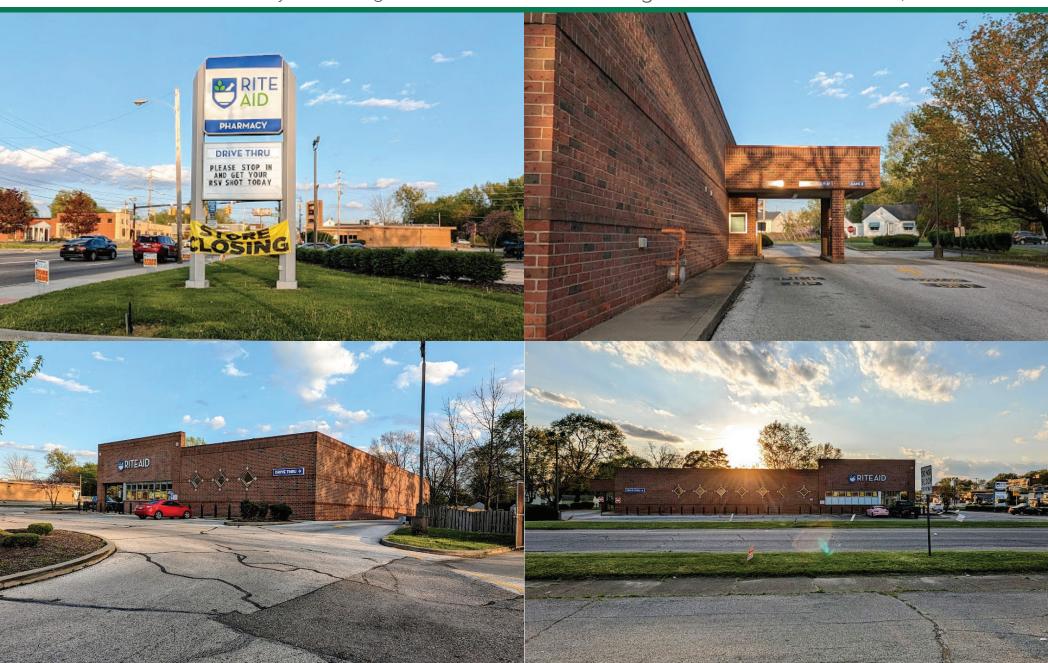

Former Rite Aid at Central Pkwy and Youngstown Rd SE

2840 Youngstown Road SE | Warren, Ohio 44484

Former Rite Aid at Central Pkwy and Youngstown Rd SE

2840 Youngstown Road SE | Warren, Ohio 44484

Former Rite Aid at Central Pkwy and Youngstown Rd SE