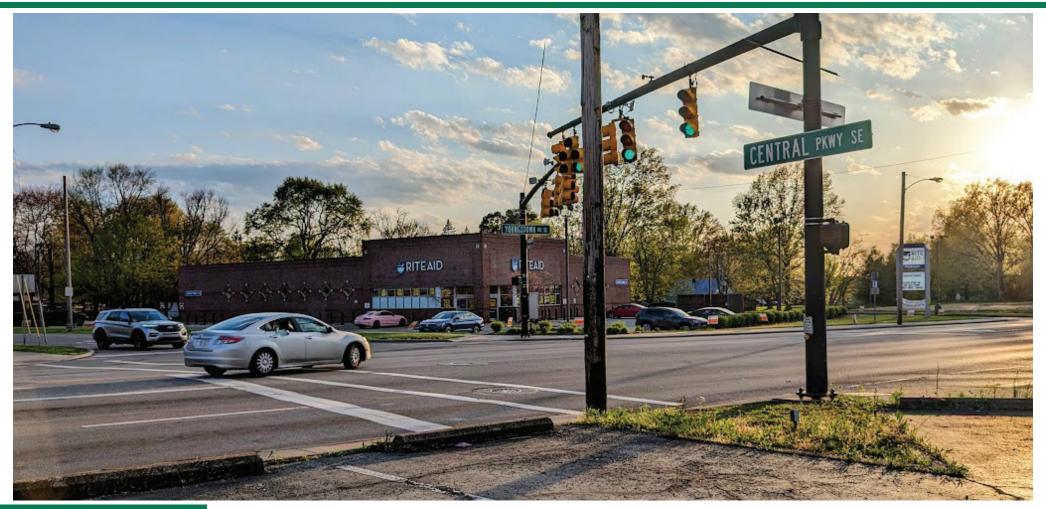

Former Rite Aid at Central Pkwy and Youngstown Rd SE

2840 Youngstown Road SE | Warren, Ohio 44484

Former Rite Aid at Central Pkwy and Youngstown Rd SE

2840 Youngstown Road SE | Warren, Ohio 44484

Former Rite Aid at Central Pkwy and Youngstown Rd SE