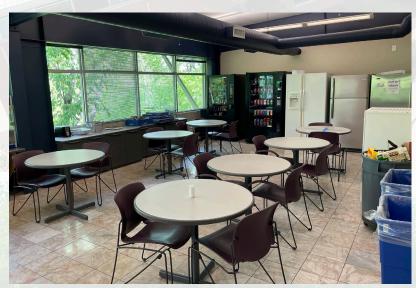

# 200 Parkwood Street

Lowell, AR

Two-story office building for sale in Lowell, Arkansas. Layout is currently utilized for a single-tenant office but could also be converted to a multi-tenant use. Additional parking was added southwest of the property line and includes a large kitchen / breakroom. Floor plans include several conference rooms, large offices and beautiful outdoor areas. Location is near the J.B. Hunt Transport corporate offices, retail and Highway 71B.