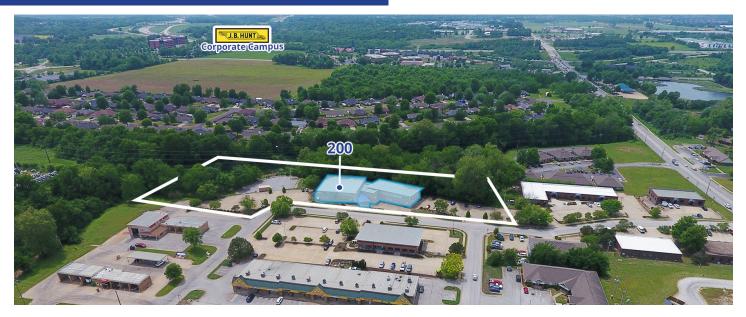

# 200 Parkwood Street

The property is centrally located in Lowell's business corridor with the nearest intersection being W Monroe Avenue (Highway 264) and S Bloomington Street (Highway 71B) to the east of Interstate 49.

J.B. Hunt Corporate Headquarters is located less than 2-miles to the west of the property and is ideally situated on the border of Benton and Washington county allowing easy access from multiple areas across Northwest Arkansas.