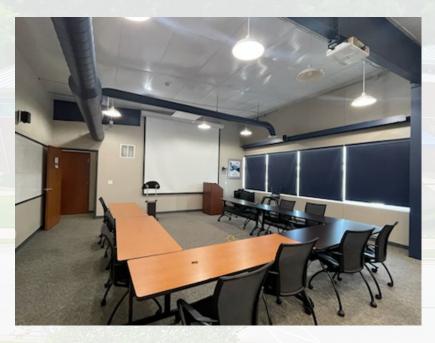

# 200 Parkwood Street

Lowell, AR

Two-story office building for sale in Lowell, Arkansas. Layout is currently utilized for a single-tenant office but could also be converted to a multi-tenant use. Additional parking was added southwest of the property line and includes a large kitchen / breakroom. Floor plans include several conference rooms, large offices and beautiful outdoor areas. Location is near the J.B. Hunt Transport corporate offices, retail and Highway 71B.

- +/- 24,149 square feet
- Class "B" two-story office building
- Two-level office
- Possible conversion to multi-tenant building
- +/- 4.80 acres
- Back-up generator