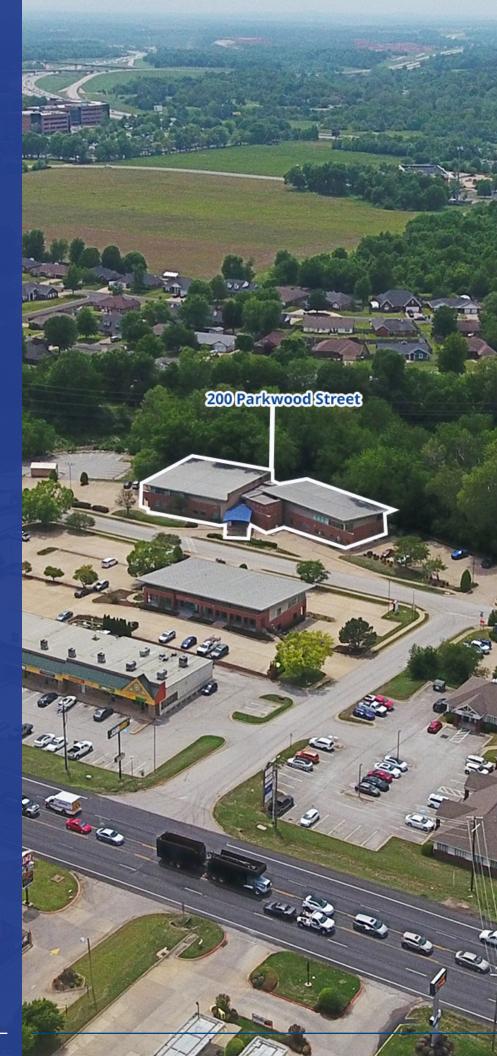

# 200 Parkwood Street

Lowell, AR

Two-story office building for sale in Lowell, Arkansas. Layout is currently utilized for a single-tenant office but could also be converted to a multi-tenant use. Additional parking was added southwest of the property line and includes a large kitchen / breakroom. Floor plans include several conference rooms, large offices and beautiful outdoor areas. Location is near the J.B. Hunt Transport corporate offices, retail and Highway 71B.

# 200 Parkwood Street

The property is centrally located in Lowell's business corridor with the nearest intersection being W Monroe Avenue (Highway 264) and S Bloomington Street (Highway 71B) to the east of Interstate 49.

J.B. Hunt Corporate Headquarters is located less than 2-miles to the west of the property and is ideally situated on the border of Benton and Washington county allowing easy access from multiple areas across Northwest Arkansas.