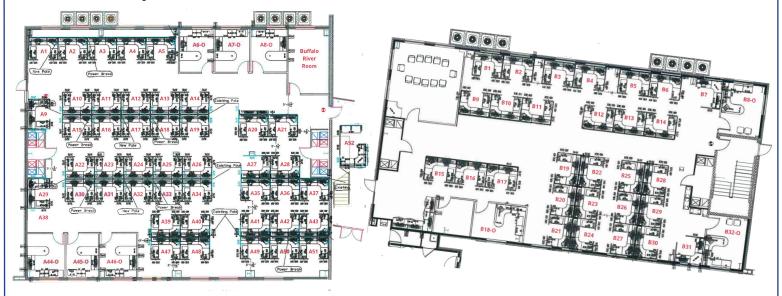

s, large offices and beautiful outdoor areas. Location is near the J.B. Hunt Transport corporate offices, retail and Highway 71B.

- +/- 24,149 square feet
- Class "B" two-story office building
- Two-level office
- Possible conversion to multi-tenant building
- +/- 4.80 acres
- Back-up generator



# 200 Parkwood Street



The property is centrally located in Lowell's business corridor with the nearest intersection being W Monroe Avenue (Highway 264) and S Bloomington Street (Highway 71B) to the east of Interstate 49.

J.B. Hunt Corporate Headquarters is located less than 2-miles to the west of the property and is ideally situated on the border of Benton and Washington county allowing easy access from multiple areas across Northwest Arkansas.



# 200 Parkwood Street

## 1st Floor Layout



## 2nd Floor Layout



# 200 Parkwood Street













Colliers | Arkansas

## **Contact us:**

## **Wade Smith**

Brokerage

D: +1 (479) 845 1518

C: +1 (214) 924 1605

wade.smith@colliers.com

## Steven P. Lane

Managing Director

D: +1 (479) 845 1515

C: +1 (479) 366 6000

steve.lane@colliers.com



View Virtual Tour Here!

# Colliers

4204 S Pinnacle Hills Parkway, Suite 102

Rogers, AR 72758

P: +1 (479) 636 9000

F: +1 (479) 254 3799

www.colliers.com