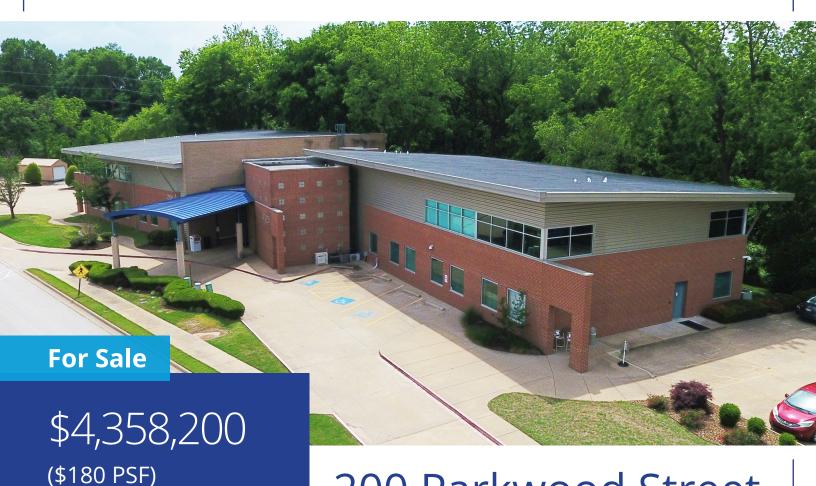

# 200 Parkwood Street

Lowell, AR

Two-story office building for sale in Lowell, Arkansas. Layout is currently utilized for a single-tenant office but could also be converted to a multi-tenant use. Additional parking was added southwest of the property line and includes a large kitchen / breakroom. Floor plans include several conference rooms, large offices and beautiful outdoor areas. Location is near the J.B. Hunt Transport corporate offices, retail and Highway 71B.

- +/- 24,149 square feet
- Class "B" two-story office building
- Two-level office
- Possible conversion to multi-tenant building
- +/- 4.80 acres
- Back-up generator