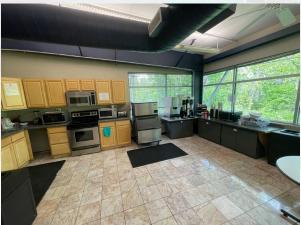

# 200 Parkwood Street

Lowell, AR

Two-story office building for sale in Lowell, Arkansas. Layout is currently utilized for a single-tenant office but could also be converted to a multi-tenant use. Additional parking was added southwest of the property line and includes a large kitchen / breakroom. Floor plans include several conference rooms, large offices and beautiful outdoor areas. Location is near the J.B. Hunt Transport corporate offices, retail and Highway 71B.