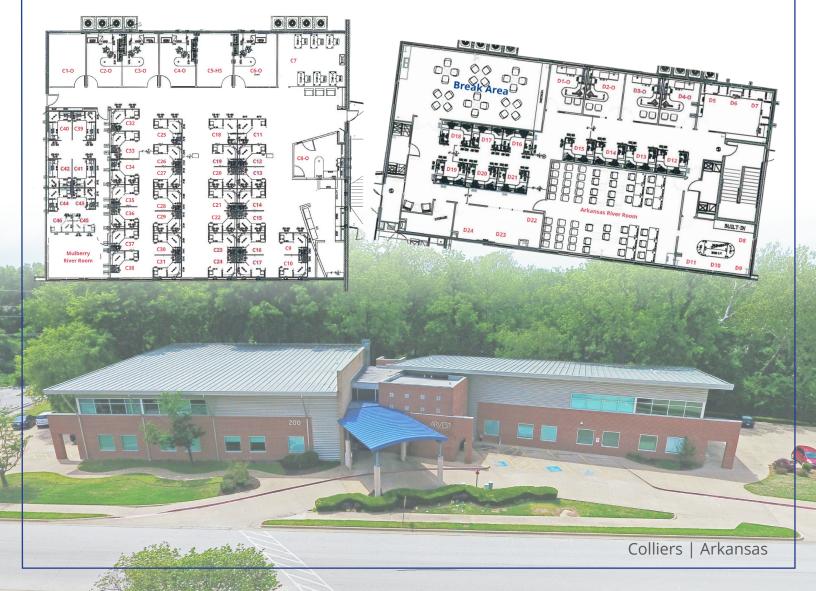

autiful outdoor areas. Location is near the J.B. Hunt Transport corporate offices, retail and Highway 71B.

- +/- 24,149 square feet
- Class "B" two-story office building
- Two-level office
- Possible conversion to multi-tenant building
- +/- 4.80 acres
- Back-up generator



# 200 Parkwood Street



The property is centrally located in Lowell's business corridor with the nearest intersection being W Monroe Avenue (Highway 264) and S Bloomington Street (Highway 71B) to the east of Interstate 49.

J.B. Hunt Corporate Headquarters is located less than 2-miles to the west of the property and is ideally situated on the border of Benton and Washington county allowing easy access from multiple areas across Northwest Arkansas.



# 200 Parkwood Street

## 1st Floor Layout



## 2nd Floor Layout



# 200 Parkwood Street













Colliers | Arkansas

## **Contact us:**

## **Wade Smith**

Brokerage

D: +1 (479) 845 1518

C: +1 (214) 924 1605

wade.smith@colliers.com

## Steven P. Lane

Managing Director

D: +1 (479) 845 1515

C: +1 (479) 366 6000

steve.lane@colliers.com



View Virtual Tour Here!

# Colliers

4204 S Pinnacle Hills Parkway, Suite 102

Rogers, AR 72758

P: +1 (479) 636 9000

F: +1 (479) 254 3799

www.colliers.com