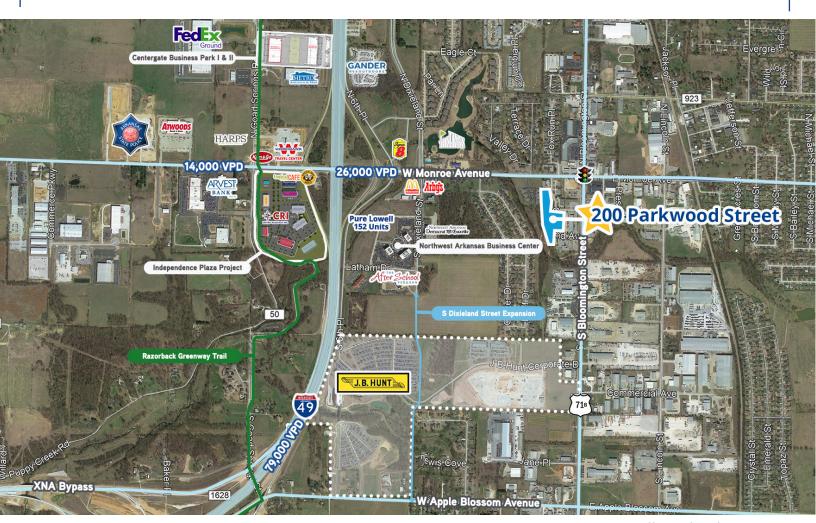

# 200 Parkwood Street

The property is centrally located in Lowell's business corridor with the nearest intersection being W Monroe Avenue (Highway 264) and S Bloomington Street (Highway 71B) to the east of Interstate 49.

J.B. Hunt Corporate Headquarters is located less than 2-miles to the west of the property and is ideally situated on the border of Benton and Washington county allowing easy access from multiple areas across Northwest Arkansas.