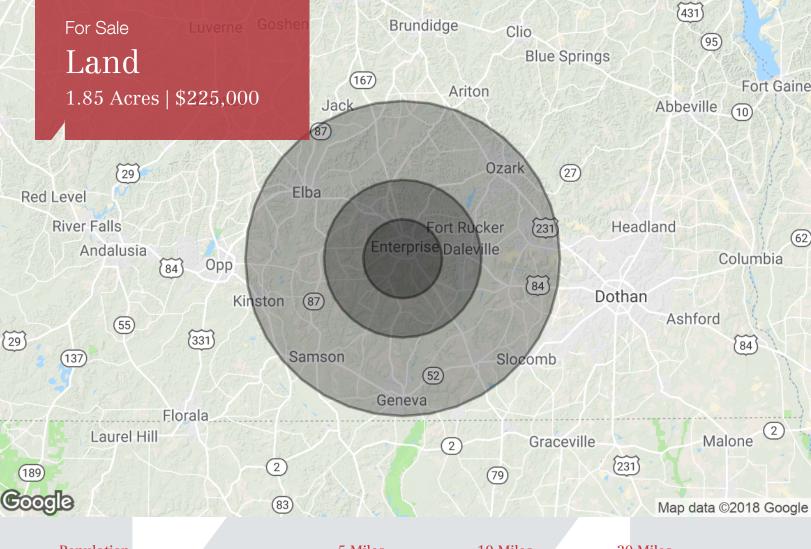

| OFFERING SUMMARY |            |  |  |  |
|------------------|------------|--|--|--|
| Sale Price       | \$225,000  |  |  |  |
| Lot Size         | 1.85 Acres |  |  |  |

| DEMOGRAPHICS |            |                   |  |  |  |
|--------------|------------|-------------------|--|--|--|
| Stats        | Population | Avg. HH<br>Income |  |  |  |
| 5 Miles      | 25,366     | \$56,097          |  |  |  |
| 10 Miles     | 47,751     | \$59,204          |  |  |  |
| 20 Miles     | 106,450    | \$54,480          |  |  |  |

naitalcor.com

| Population          | 5 Miles   | 10 Miles  | 20 Miles  |
|---------------------|-----------|-----------|-----------|
| TOTAL POPULATION    | 25,366    | 47,751    | 106,450   |
| MEDIAN AGE          | 36.7      | 36.9      | 38.0      |
| MEDIAN AGE (MALE)   | 34.0      | 34.6      | 36.1      |
| MEDIAN AGE (FEMALE) | 38.3      | 38.4      | 39.7      |
| Households & Income | 5 Miles   | 10 Miles  | 20 Miles  |
| TOTAL HOUSEHOLDS    | 10,050    | 18,800    | 41,860    |
| # OF PERSONS PER HH | 2.5       | 2.5       | 2.5       |
| AVERAGE HH INCOME   | \$56,097  | \$59,204  | \$54,480  |
| AVERAGE HOUSE VALUE | \$139,468 | \$139,905 | \$134,085 |
| Race                | 5 Miles   | 10 Miles  | 20 Miles  |
| % WHITE             | 74.4%     | 78.5%     | 79.3%     |
| % BLACK             | 22.5%     | 18.1%     | 18.1%     |
| % ASIAN             | 1.3%      | 1.6%      | 1.2%      |
| % HAWAIIAN          | 0.1%      | 0.1%      | 0.1%      |
| % INDIAN            | 0.8%      | 0.7%      | 0.5%      |
| % OTHER             | 1.0%      | 1.0%      | 0.9%      |
| Ethnicity           | 5 Miles   | 10 Miles  | 20 Miles  |
| % HISPANIC          | 9.6%      | 8.6%      | 5.9%      |

<sup>\*</sup> Demographic data derived from 2010 US Census

For Sale