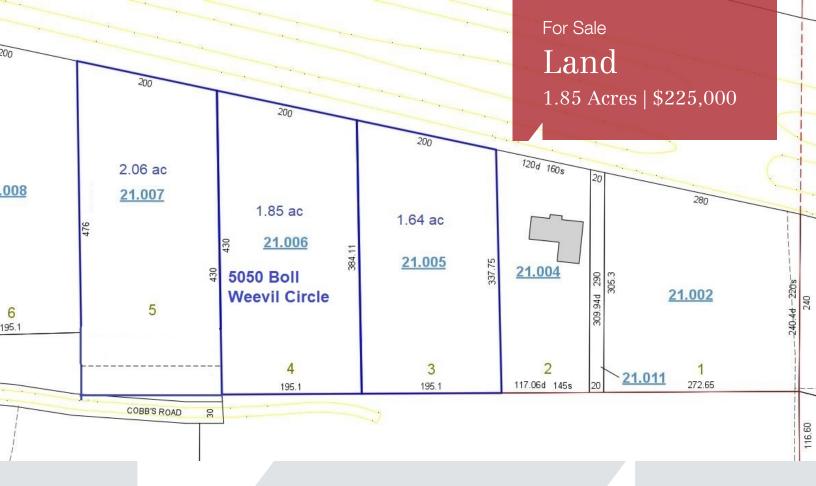

# 5050 Boll Weevil Circle

Enterprise, Alabama 36330

### **Property Highlights**

- Flat, level lot
- Access road parallel to Boll Weevil Circle with access to Boll Weevil Circle and Highway 27 South.
- Near new Junior High School, Santa Fe Steakhouse, motels, and Camellia Commons.
- Can be combined with 2 adjacent lots for a combined total of 600 ft. frontage.

| Pro | perty | Descri | ption |
|-----|-------|--------|-------|
| ]   |       |        | 1     |

Can be combined with 2 adjacent lots for a combined total of 600 ft. frontage. Easy access to Boll Weevil Circle and Highway 27 South. High traffic area near restaurants, shopping and motels.

| OFFERING SUMMARY |            |  |  |  |
|------------------|------------|--|--|--|
| Sale Price       | \$225,000  |  |  |  |
| Lot Size         | 1.85 Acres |  |  |  |

| DEMOGRAPHICS |            |                   |  |  |  |
|--------------|------------|-------------------|--|--|--|
| Stats        | Population | Avg. HH<br>Income |  |  |  |
| 5 Miles      | 25,366     | \$56,097          |  |  |  |
| 10 Miles     | 47,751     | \$59,204          |  |  |  |
| 20 Miles     | 106,450    | \$54,480          |  |  |  |