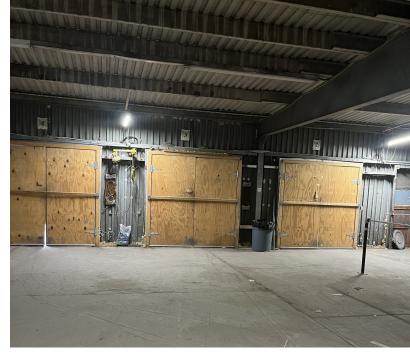

### **PROPERTY HIGHLIGHTS**

- Zoning: I-1 General Industrial District B-3 Highway Business District
- 8.6 Acre Development Site, including; Industrial Warehouse space Totaling 5,398± SF
- Unit 1 -1.200± SF
  - 15 Dock Doors
- Unit 2 Office 980± SF, Warehouse 2000± SF
  - 3 Bathrooms: two located in one office and the third in a second office
  - 3 Dock Doors
- Shop 1,180± SF, Drive-through access
- Gravel Yard
- · Partially Fenced in
- · Electric baseboard heat in the office
- · Warehouse can be heated with propane heater
- · Warehouse Ceiling Height 10' at beam
- · Leases are plus utilities, garbage service and snowplowing