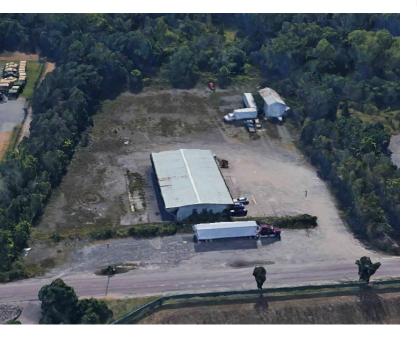

### **PROPERTY HIGHLIGHTS**

- Zoning: I-1 General Industrial District B-3 Highway Business District
- 8.6 Acre Development Site, including; Industrial Warehouse space Totaling 5,398± SF
- Unit 1 -1.200± SF
  - 15 Dock Doors
- Unit 2 Office 980± SF, Warehouse 2000± SF
  - 3 Bathrooms: two located in one office and the third in a second office
  - 3 Dock Doors
- Shop 1,180± SF, Drive-through access
- Gravel Yard
- · Partially Fenced in
- · Electric baseboard heat in the office
- · Warehouse can be heated with propane heater
- · Warehouse Ceiling Height 10' at beam
- · Leases are plus utilities, garbage service and snowplowing