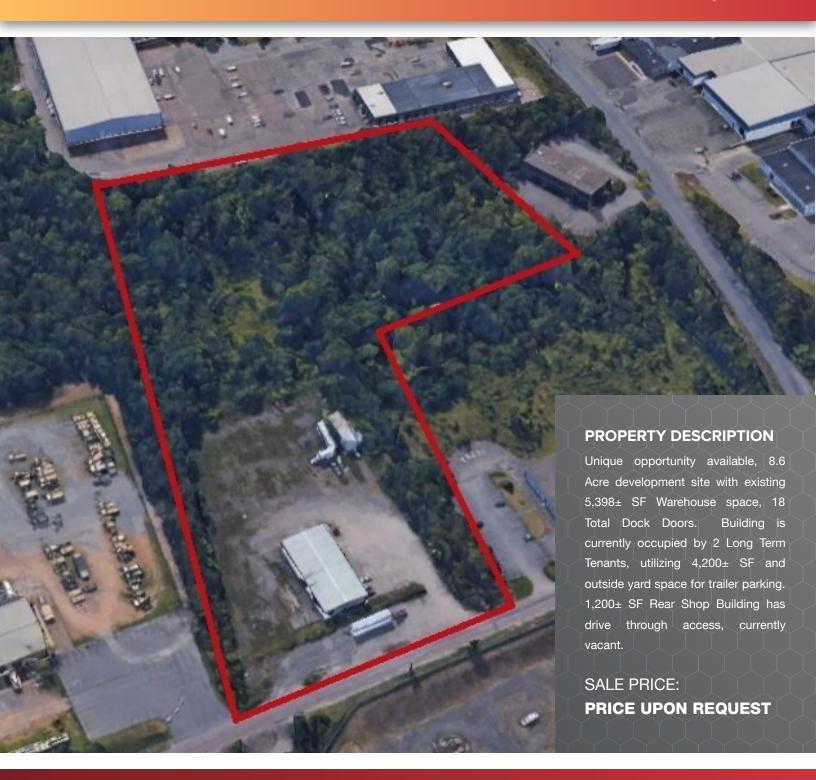

Wilkes-Barre, PA 18702

FOR SALE

LAND DEVELOPMENT

**8.6 ACRES - 5,398± SF** 

### **PROPERTY HIGHLIGHTS**

- Zoning: I-1 General Industrial District B-3 Highway Business District
- 8.6 Acre Development Site, including; Industrial Warehouse space Totaling 5,398± SF
- Unit 1 -1.200± SF
  - 15 Dock Doors
- Unit 2 Office 980± SF, Warehouse 2000± SF
  - 3 Bathrooms: two located in one office and the third in a second office
  - 3 Dock Doors
- Shop 1,180± SF, Drive-through access
- Gravel Yard
- · Partially Fenced in
- · Electric baseboard heat in the office
- · Warehouse can be heated with propane heater
- · Warehouse Ceiling Height 10' at beam
- · Leases are plus utilities, garbage service and snowplowing