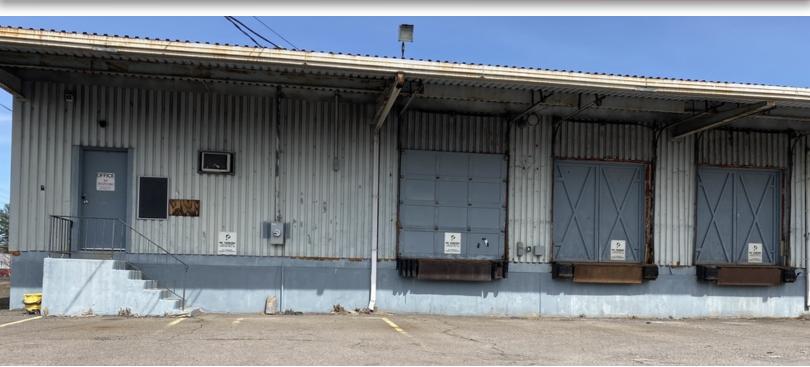

### **PROPERTY HIGHLIGHTS**

- Zoning: I-1 General Industrial District B-3 Highway Business District
- 8.6 Acre Development Site, including; Industrial Warehouse space Totaling 5,398± SF
- Unit 1 -1.200± SF
  - 15 Dock Doors
- Unit 2 Office 980± SF, Warehouse 2000± SF
  - 3 Bathrooms: two located in one office and the third in a second office
  - 3 Dock Doors
- Shop 1,180± SF, Drive-through access
- Gravel Yard
- · Partially Fenced in
- · Electric baseboard heat in the office
- · Warehouse can be heated with propane heater
- · Warehouse Ceiling Height 10' at beam
- · Leases are plus utilities, garbage service and snowplowing