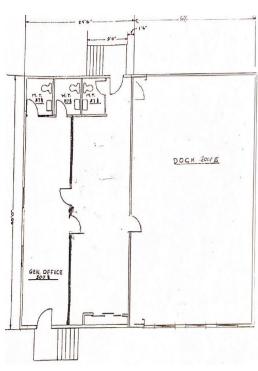

### **PROPERTY HIGHLIGHTS**

- Zoning: I-1 General Industrial District B-3 Highway Business District
- 8.6 Acre Development Site, including; Industrial Warehouse space Totaling 5,398± SF
- Unit 1 -1.200± SF
  - 15 Dock Doors
- Unit 2 Office 980± SF, Warehouse 2000± SF
  - 3 Bathrooms: two located in one office and the third in a second office
  - 3 Dock Doors
- Shop 1,180± SF, Drive-through access
- Gravel Yard
- · Partially Fenced in
- · Electric baseboard heat in the office
- · Warehouse can be heated with propane heater
- · Warehouse Ceiling Height 10' at beam
- · Leases are plus utilities, garbage service and snowplowing