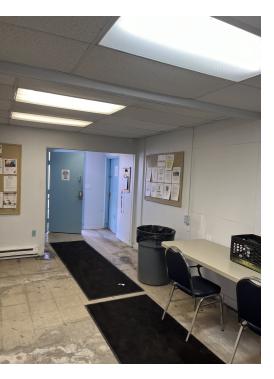

### **PROPERTY HIGHLIGHTS**

- Zoning: I-1 General Industrial District B-3 Highway Business District
- 8.6 Acre Development Site, including; Industrial Warehouse space Totaling 5,398± SF
- Unit 1 -1.200± SF
  - 15 Dock Doors
- Unit 2 Office 980± SF, Warehouse 2000± SF
  - 3 Bathrooms: two located in one office and the third in a second office
  - 3 Dock Doors
- Shop 1,180± SF, Drive-through access
- Gravel Yard
- · Partially Fenced in
- · Electric baseboard heat in the office
- · Warehouse can be heated with propane heater
- · Warehouse Ceiling Height 10' at beam
- · Leases are plus utilities, garbage service and snowplowing