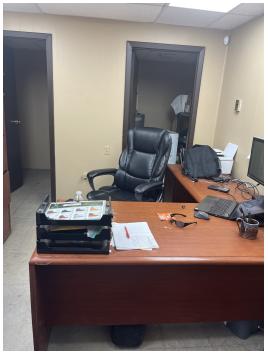

### **PROPERTY HIGHLIGHTS**

- Zoning: I-1 General Industrial District B-3 Highway Business District
- 8.6 Acre Development Site, including; Industrial Warehouse space Totaling 5,398± SF
- Unit 1 -1.200± SF
  - 15 Dock Doors
- Unit 2 Office 980± SF, Warehouse 2000± SF
  - 3 Bathrooms: two located in one office and the third in a second office
  - 3 Dock Doors
- Shop 1,180± SF, Drive-through access
- Gravel Yard
- · Partially Fenced in
- · Electric baseboard heat in the office
- · Warehouse can be heated with propane heater
- · Warehouse Ceiling Height 10' at beam
- · Leases are plus utilities, garbage service and snowplowing