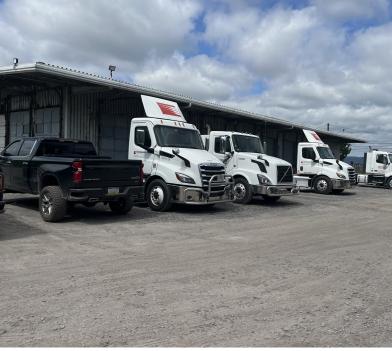

### **PROPERTY HIGHLIGHTS**

- Zoning: I-1 General Industrial District B-3 Highway Business District
- 8.6 Acre Development Site, including; Industrial Warehouse space Totaling 5,398± SF
- Unit 1 -1.200± SF
  - 15 Dock Doors
- Unit 2 Office 980± SF, Warehouse 2000± SF
  - 3 Bathrooms: two located in one office and the third in a second office
  - 3 Dock Doors
- Shop 1,180± SF, Drive-through access
- Gravel Yard
- · Partially Fenced in
- · Electric baseboard heat in the office
- · Warehouse can be heated with propane heater
- · Warehouse Ceiling Height 10' at beam
- · Leases are plus utilities, garbage service and snowplowing