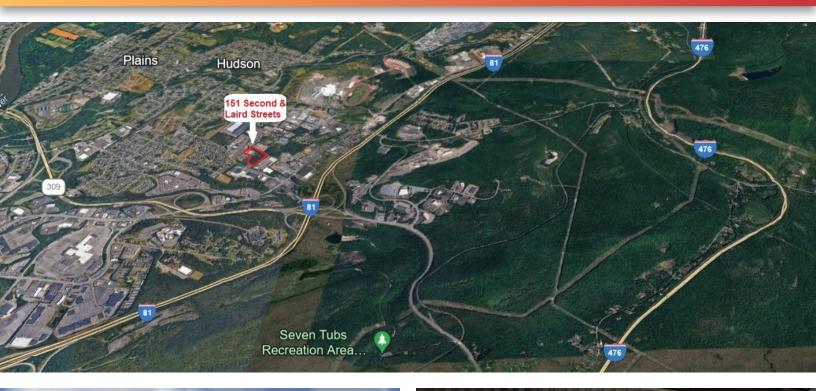

## **N**AIMertz

Wilkes-Barre, PA 18702

**LAND DEVELOPMENT** 

**8.6 ACRES - 5,398± SF** 

| POPULATION           | 1 MILE   | 5 MILES | 10 MILES   |
|----------------------|----------|---------|------------|
| Total Population     | 4,292    | 110,186 | 247,485    |
| Average Age          | 43.5     | 41.5    | 41.9       |
| Average Age (Male)   | 43.0     | 39.2    | 40.0       |
| Average Age (Female) | 43.8     | 43.4    | 43.7       |
| HOUSEHOLDS & INCOME  | 4 1411 5 | E MILEC | 40 1411 50 |
| HOUSEHOLDS & INCOME  | 1 MILE   | 5 MILES | 10 MILES   |
| Total Households     | 1,878    | 47,488  | 10 MILES   |
|                      |          |         |            |
| Total Households     | 1,878    | 47,488  | 104,019    |