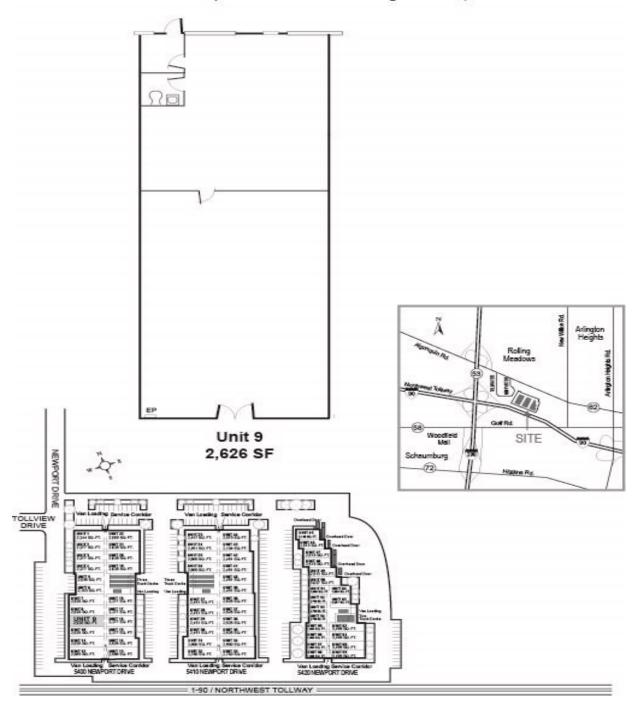

## FOR LEASE 2,626 SF

#### **Building Specifications**

Available Size: 2,626 Square Feet

Building Size: 157,167 Square Feet

Office Size: 1,211 Square Feet

Ceiling Height: 12'

Loading: 3 Common Interior Docks

1 Drive-up Ramp

Heat: Gas

### Mercury Corporate Centre - Rolling Meadows

5400 Newport Drive • Unit 9 • Rolling Meadows, IL

FOR ILLUSTRATION PURPOSES ONLY

Officers of the firm have an ownership interest in this property. Submitted subject to error, change in status, or withdrawal without notice.