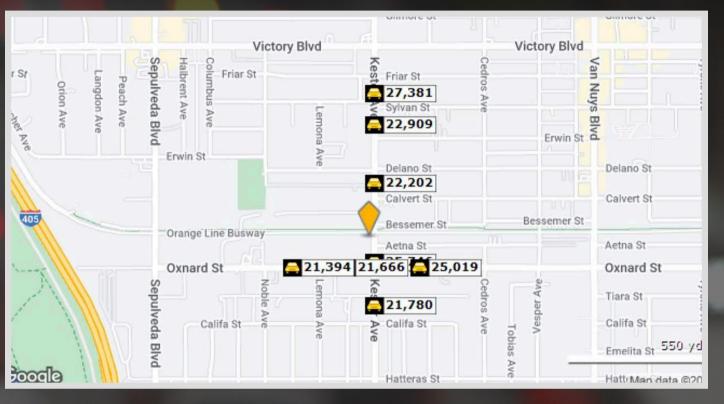

# TRAFFIC COUNT

### TRAFFIC COUNT REPORT

| Street     |              |        | Count Year | Traffic Volume | Distance from Subject |
|------------|--------------|--------|------------|----------------|-----------------------|
| Kester Ave | Oxnard St    | 0.01 S | 2022       | 25,746         | MPSI .06              |
| Oxnard St  | Lemona       | 0.06 W | 2022       | 21,666         | MPSI .08              |
| Kester Ave | Ave Delano   | 0.03 N | 2022       | 22,202         | MPSI .13              |
| Oxnard St  | St Kester    | 0.10 W | 2022       | 24,693         | MPSI .14              |
| Oxnard St  | Ave Kester   | 0.10 W | 2021       | 25,019         | MPSI .14              |
| Kester Ave | Ave Califa   | 0.04 S | 2022       | 21,780         | MPSI .15              |
| Oxnard St  | St Noble     | 0.06 W | 2022       | 19,154         | MPSI .18              |
| Oxnard St  | Ave Noble    | 0.06 W | 2018       | 21,394         | MPSI .18              |
| Kester Ave | Ave Erwin    | 0.03 S | 2022       | 22,909         | MPSI .26              |
| Kester Ave | St Sylvan St | 0.02 S | 2022       | 27,381         | MPSI .33              |