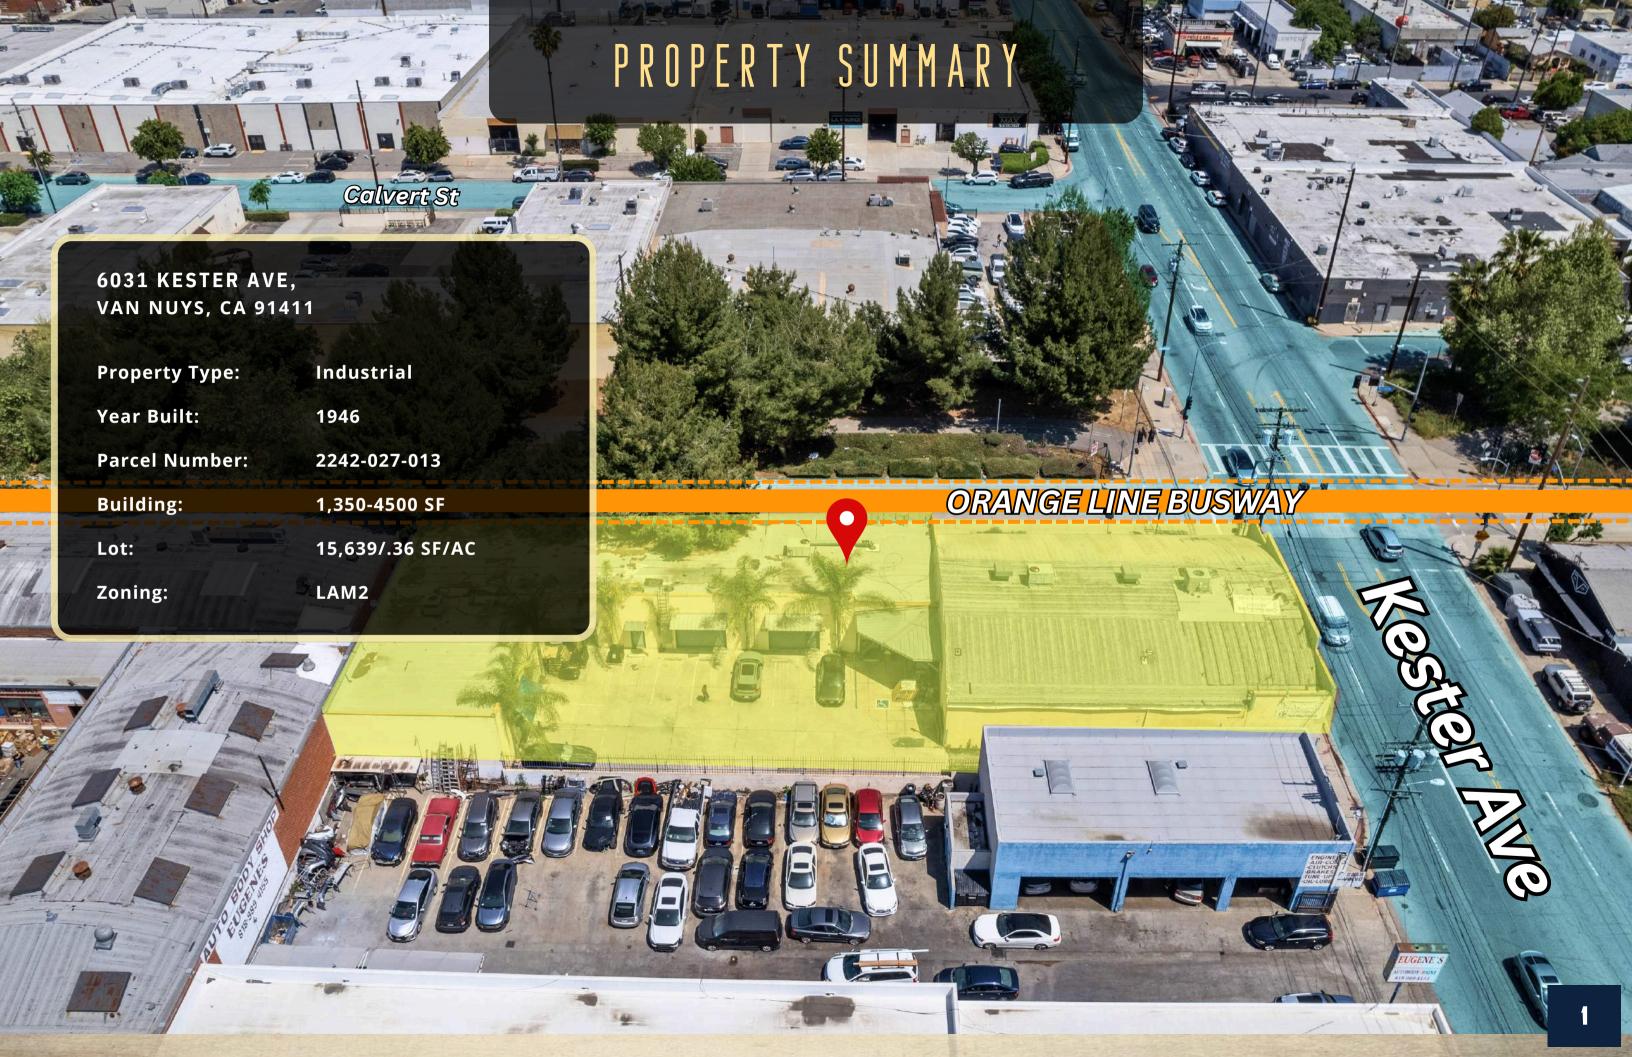

# PROPERTY PHOTOS



# DEMOGRAPHICS

|                    | 1 Mile            | 3 Mile