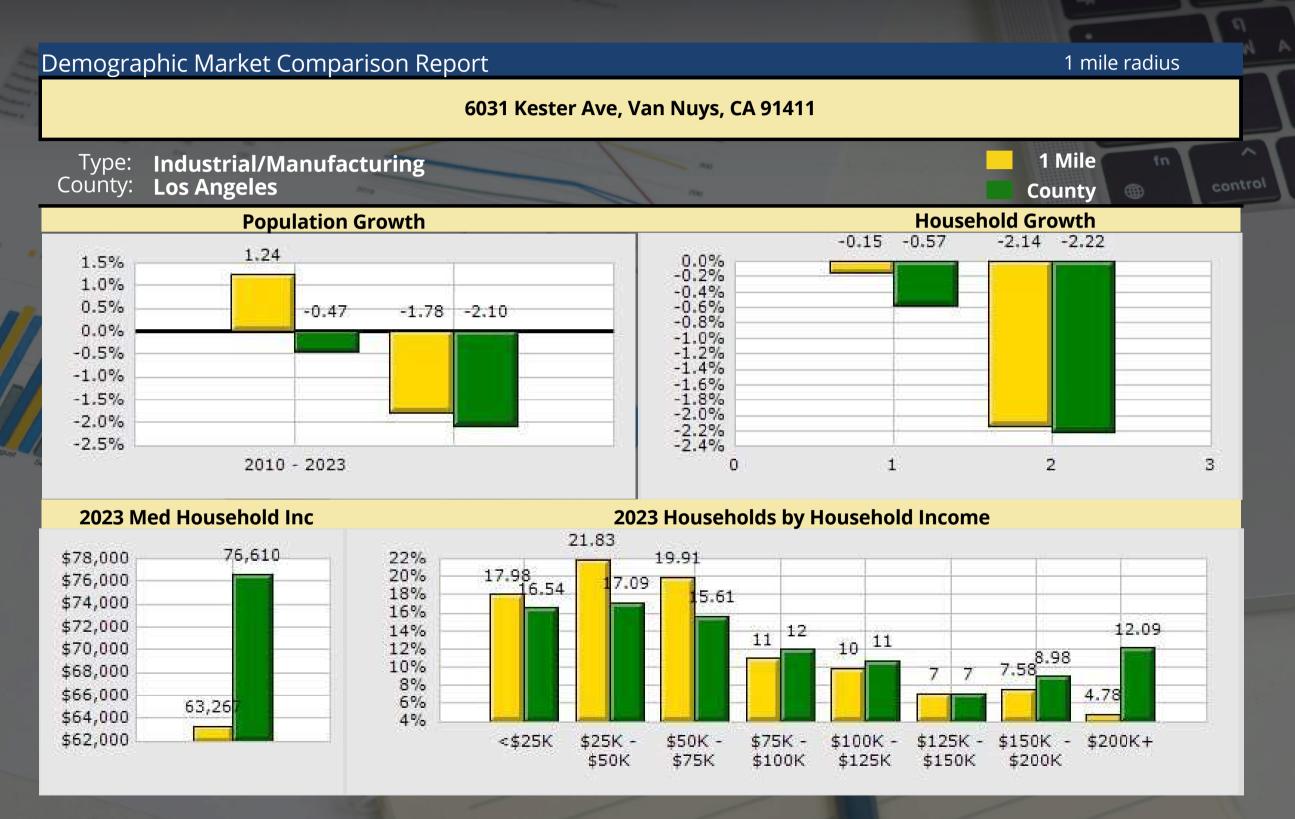

|
| Kester Ave | Ave Delano   | 0.03 N | 2022       | 22,202         | MPSI .13              |
| Oxnard St  | St Kester    | 0.10 W | 2022       | 24,693         | MPSI .14              |
| Oxnard St  | Ave Kester   | 0.10 W | 2021       | 25,019         | MPSI .14              |
| Kester Ave | Ave Califa   | 0.04 S | 2022       | 21,780         | MPSI .15              |
| Oxnard St  | St Noble     | 0.06 W | 2022       | 19,154         | MPSI .18              |
| Oxnard St  | Ave Noble    | 0.06 W | 2018       | 21,394         | MPSI .18              |
| Kester Ave | Ave Erwin    | 0.03 S | 2022       | 22,909         | MPSI .26              |
| Kester Ave | St Sylvan St | 0.02 S | 2022       | 27,381         | MPSI .33              |

#### DEMOGRAPHIC MARKET COMPARISON REPORT



#### WELCOME TO VAN NUYS

6031 KESTER AVE • VAN NUYS, CA 91411



#### LAKE BALBOA PARK

ONE OF THE BIGGEST ATTRACTIONS IN VAN NUYS IS LAKE BALBOA PARK. YOU CAN ENJOY A PICNIC, GO FOR A JOG, RENT A PADDLEBOAT, OR SIMPLY RELAX BY THE LAKE. THE PARK ALSO HAS CHERRY BLOSSOM TREES THAT BLOOM BEAUTIFULLY IN THE SPRING.

#### THE JAPANESE GARDEN

LOCATED ADJACENT TO LAKE BALBOA, THIS AUTHENTIC 6.5-ACRE JAPANESE GARDEN IS A PEACEFUL RETREAT WHERE YOU CAN ADMIRE THE BEAUTIFULLY MAINTAINED GARDENS, TEA HOUSE, AND KOI PONDS.

#### **VAN NUYS AIRPORT**

FOR AVIATION ENTHUSIASTS, THE VAN NUYS AIRPORT OFFERS AN OBSERVATION AREA WHERE YOU CAN WATCH VARIOUS TYPES OF AIRCRAFT TAKING OFF AND LANDING. IT'S PARTICULARLY EXCITING DURING EVENTS OR AIR SHOWS.



#### SKY ZONE TRAMPOLINE PARK

THIS INDOOR TRAM