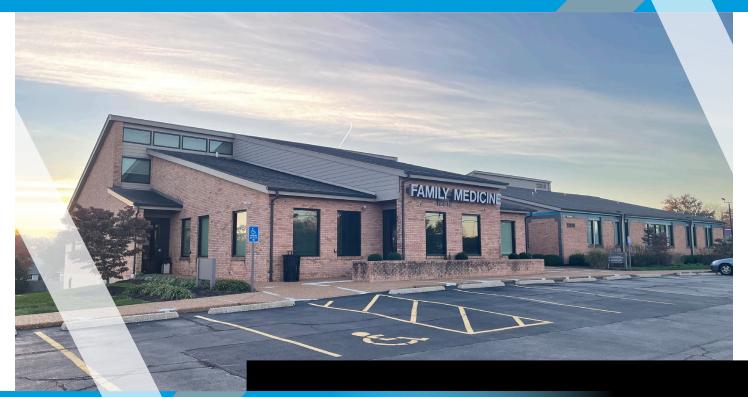

## 12810 - 12818 TESSON FERRY ROAD

ST. LOUIS, MO 63128

## **PROPERTY HIGHLIGHTS**

- ▶ Up to 2,224 SF Medical Office
- ► Located 1/4 mile from Mercy Hospital South with easy access to I-270
- Building and digital pylon signage with high visibility to 37,000 VPD on Tesson Ferry Road
- Easily accessible building with surface level access to all physician suites
- Garage and surface level parking
- Newly updated exterior and interior common areas with high-end finishes
- Lease Rate: \$26.00/sf FS