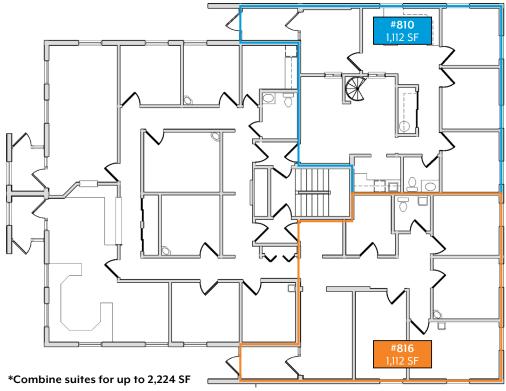

## **PROPERTY HIGHLIGHTS**

- ▶ Up to 2,224 SF Medical Office
- ► Located 1/4 mile from Mercy Hospital South with easy access to I-270
- Building and digital pylon signage with high visibility to 37,000 VPD on Tesson Ferry Road
- Easily accessible building with surface level access to all physician suites
- Garage and surface level parking
- Newly updated exterior and interior common areas with high-end finishes
- Lease Rate: \$26.00/sf FS