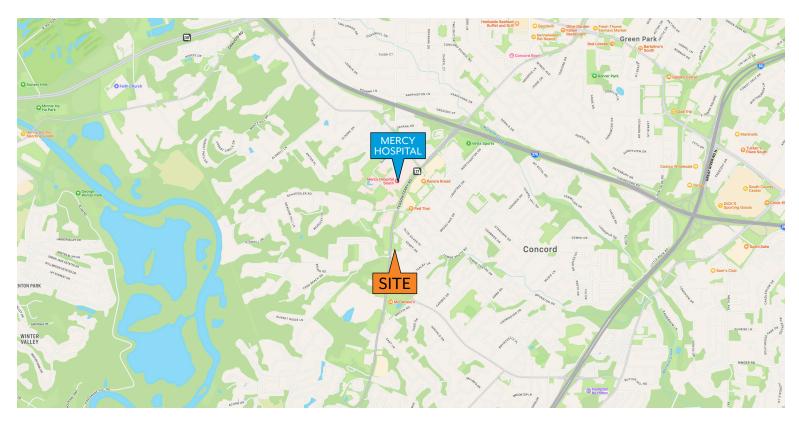

## **PROPERTY HIGHLIGHTS**

- ▶ Up to 2,224 SF Medical Office
- ► Located 1/4 mile from Mercy Hospital South with easy access to I-270
- Building and digital pylon signage with high visibility to 37,000 VPD on Tesson Ferry Road
- Easily accessible building with surface level access to all physician suites
- Garage and surface level parking
- Newly updated exterior and interior common areas with high-end finishes
- Lease Rate: \$26.00/sf FS