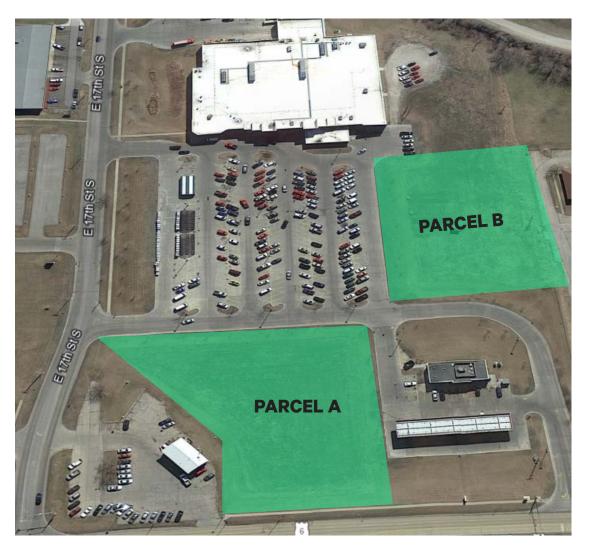

# Commercial Development

Land

Commercial development land located adjacent to Hy-Vee store in Newton, lowa. Parcel A is located adjacent to Hy-Vee Fast N Fresh and has frontage on Highway 6. Parcel B is directly behind Hy-Vee Fast N Fresh and adjacent to store parking lot.

### Site Features

- + Commercial development ground on Highway 6
- + Adjacent to Hy-Vee store and Hy-Vee Fast N Fresh
- + Good retail corridor
- + Good visibility
- + Signalized intersection