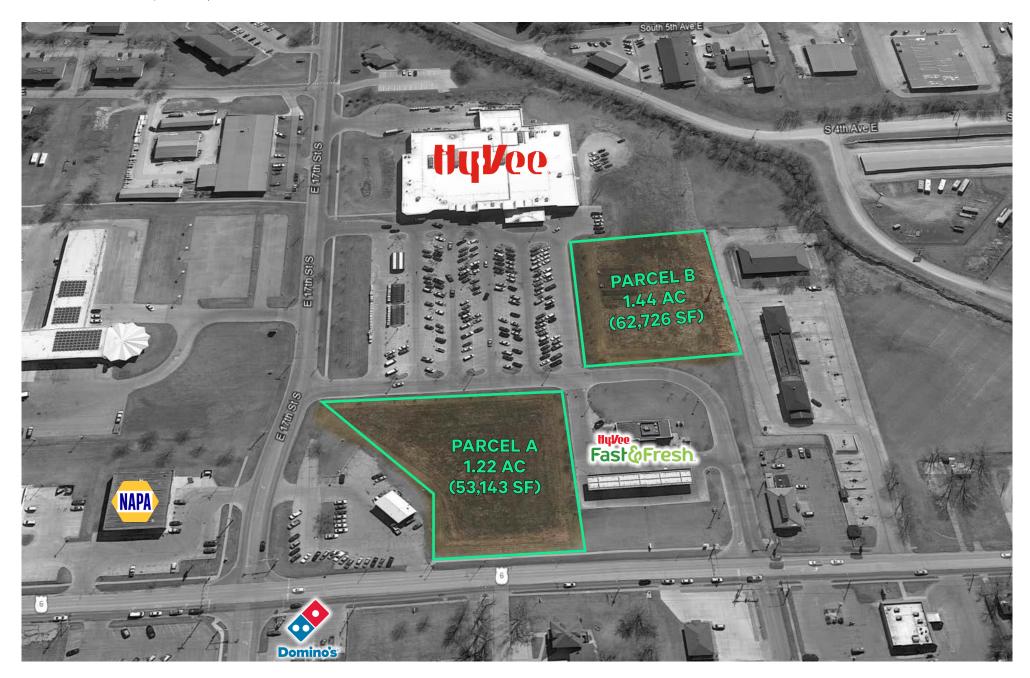

# Commercial Development

Land

Commercial development land located adjacent to Hy-Vee store in Newton, lowa. Parcel A is located adjacent to Hy-Vee Fast N Fresh and has frontage on Highway 6. Parcel B is directly behind Hy-Vee Fast N Fresh and adjacent to store parking lot.

## Lot Size

- + Parcel A = 1.22 AC (53,143 SF)
- + Parcel B = 1.44 AC (62,726 SF)

### Sale Price

- + Parcel A = \$399,900 (\$7.54 PSF)
- + Parcel B = \$313.500 (\$5.00 PSF)

### Site Features

- + Commercial development ground on Highway 6
- + Adjacent to Hy-Vee store and Hy-Vee Fast N Fresh
- + Good retail corridor
- + Good visibility
- + Signalized intersection