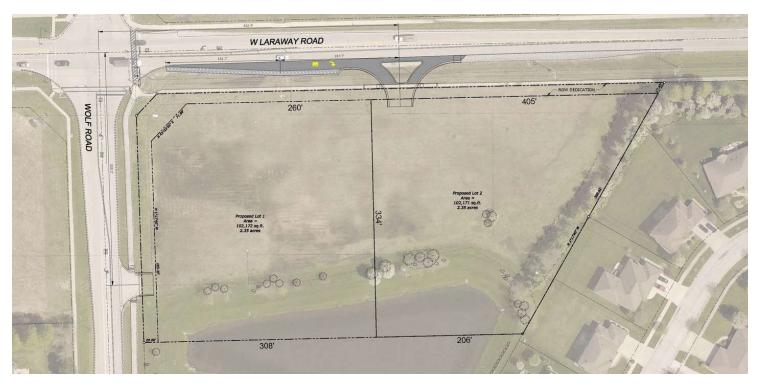

#### **OFFERING SUMMARY**

Sale Price: \$725,000

Lot Size: 4.7 Acres

Zoning: B2 - Community

Business District

#### PROPERTY HIGHLIGHTS

- · Ideal site for gas station, senior living facility, and multi-family
- · Prime lot located on Hard Corner in Frankfort
- Land can be subdivided (plans provided for 2 parcels)
- · Low Will County Taxes