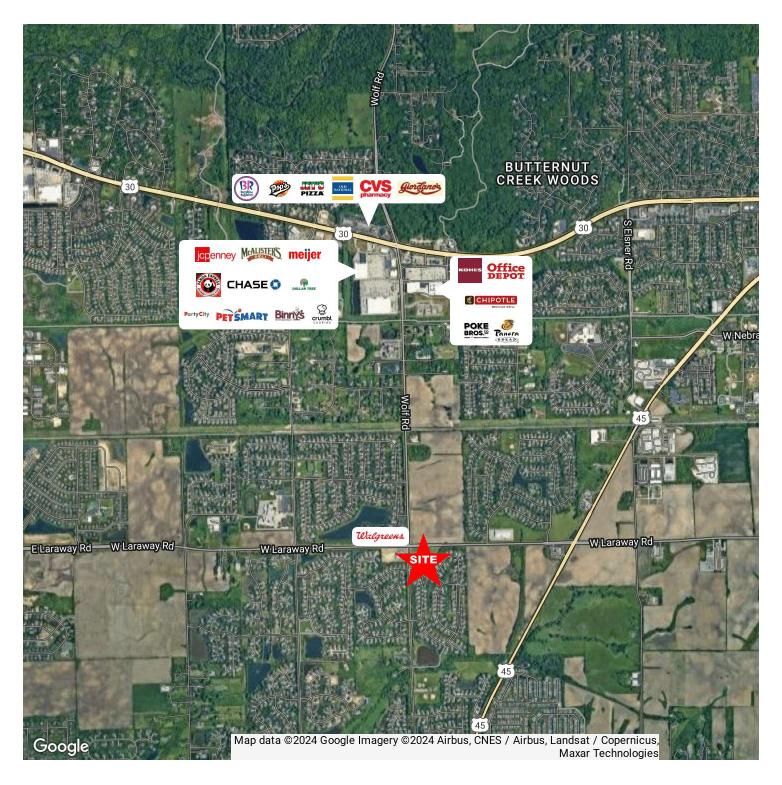

#### **LOCATION OVERVIEW**

Located less than a mile from LaGrande Road. Located 1.3 miles from Route 30.