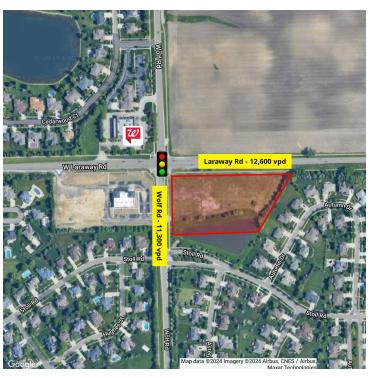

SEC LARAWAY AND WOLF RD, FRANKFORT, IL 60423

#### PROPERTY HIGHLIGHTS

- · Ideal site for gas station, senior living facility, and multi-family
- · Prime lot located on Hard Corner in Frankfort
- Land can be subdivided (plans provided for 2 parcels)
- · Low Will County Taxes

#### **LOCATION OVERVIEW**

Located less than a mile from LaGrande Road. Located 1.3 miles from Route 30.