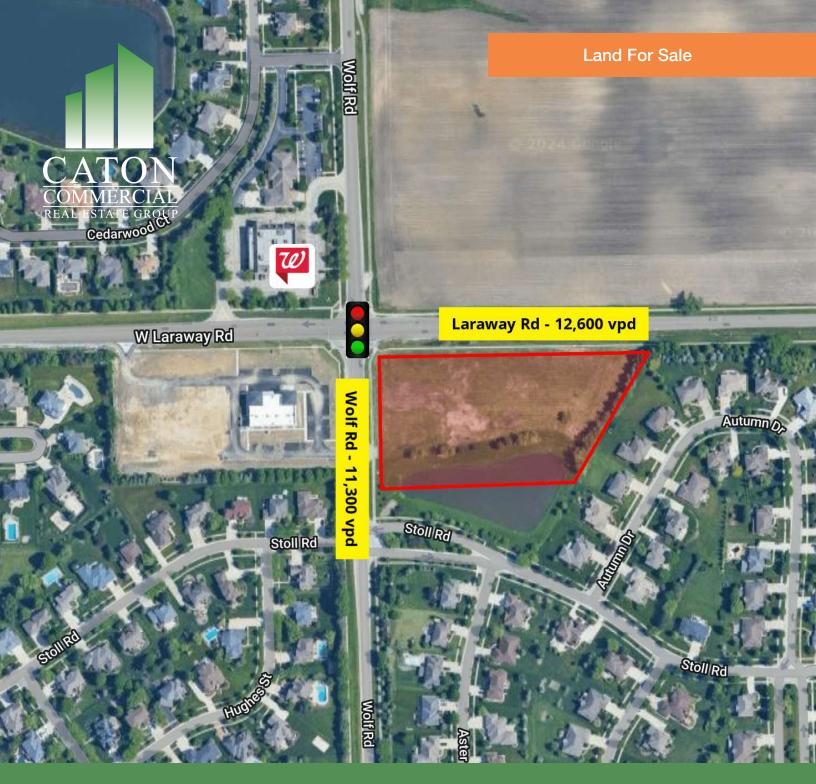

SEC LARAWAY AND WOLF RD, FRANKFORT, IL 60423

#### PROPERTY HIGHLIGHTS

- · Ideal site for gas station, senior living facility, and multi-family
- · Prime lot located on Hard Corner in Frankfort
- Land can be subdivided (plans provided for 2 parcels)
- · Low Will County Taxes

#### **LOCATION OVERVIEW**

Located less than a mile from LaGrande Road. Located 1.3 miles from Route 30.