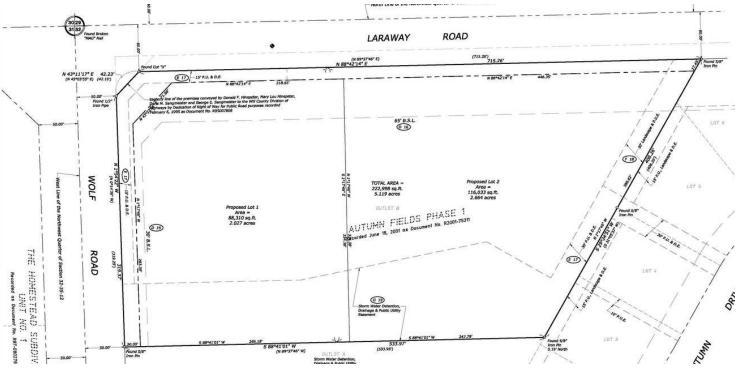

#### PROPERTY HIGHLIGHTS

- · Ideal site for gas station, senior living facility, and multi-family
- · Prime lot located on Hard Corner in Frankfort
- Land can be subdivided (plans provided for 2 parcels)
- · Low Will County Taxes