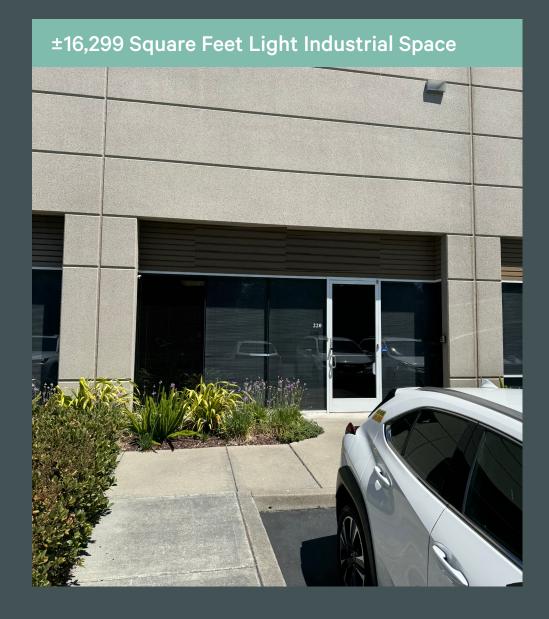

# Dowe Business Park

### **Property Features**

- + ±1,500 square feet of office, including five (5) private offices, break room, conference room, restrooms and separate shower
- + Five (5) dock-high doors
- + One (1) grade-level door
- + 225 amps at 480 volts electrical service
- + ±22' clear height
- + Great glassline
- + Available with 30 day notice
- + Rate: \$1.30 Industrial Gross