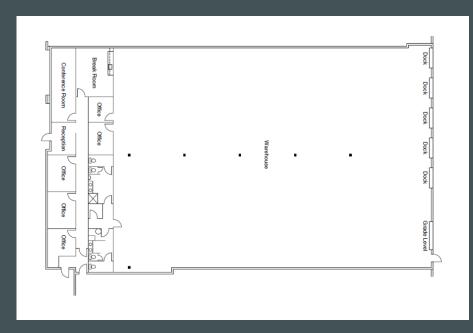

### **Property Features**

- + ±1,500 square feet of office, including five (5) private offices, break room, conference room, restrooms and separate shower
- + Five (5) dock-high doors
- + One (1) grade-level door
- + 225 amps at 480 volts electrical service
- + ±22' clear height
- + Great glassline
- + Available with 30 day notice
- + Rate: \$1.30 Industrial Gross