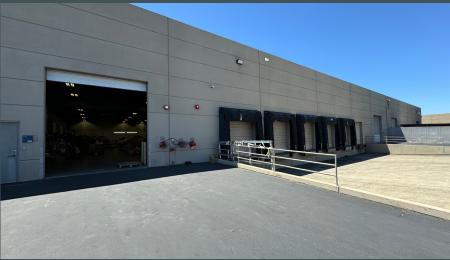

### **Property Features**

- + ±1,500 square feet of office, including five (5) private offices, break room, conference room, restrooms and separate shower
- + Five (5) dock-high doors
- + One (1) grade-level door
- + 225 amps at 480 volts electrical service
- + ±22' clear height
- + Great glassline
- + Available with 30 day notice
- + Rate: \$1.30 Industrial Gross