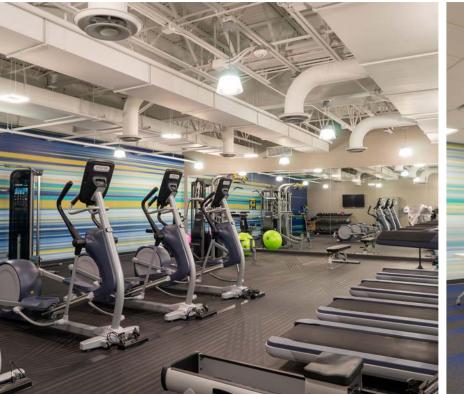

Featuring the most desirable benefits demanded by the workforce of today and tomorrow, this renovated workplace will stimulate happy employees, productivity and profit.

- Highly desirable Minnetonka location
- Class A amenity package
- Abundant natural light
- Lounge and third workspace
- Fitness center with lockers and showers
- Recent common area upgrades
- Trails for biking and walking
- Onsite food offerings
- Efficient floor plates