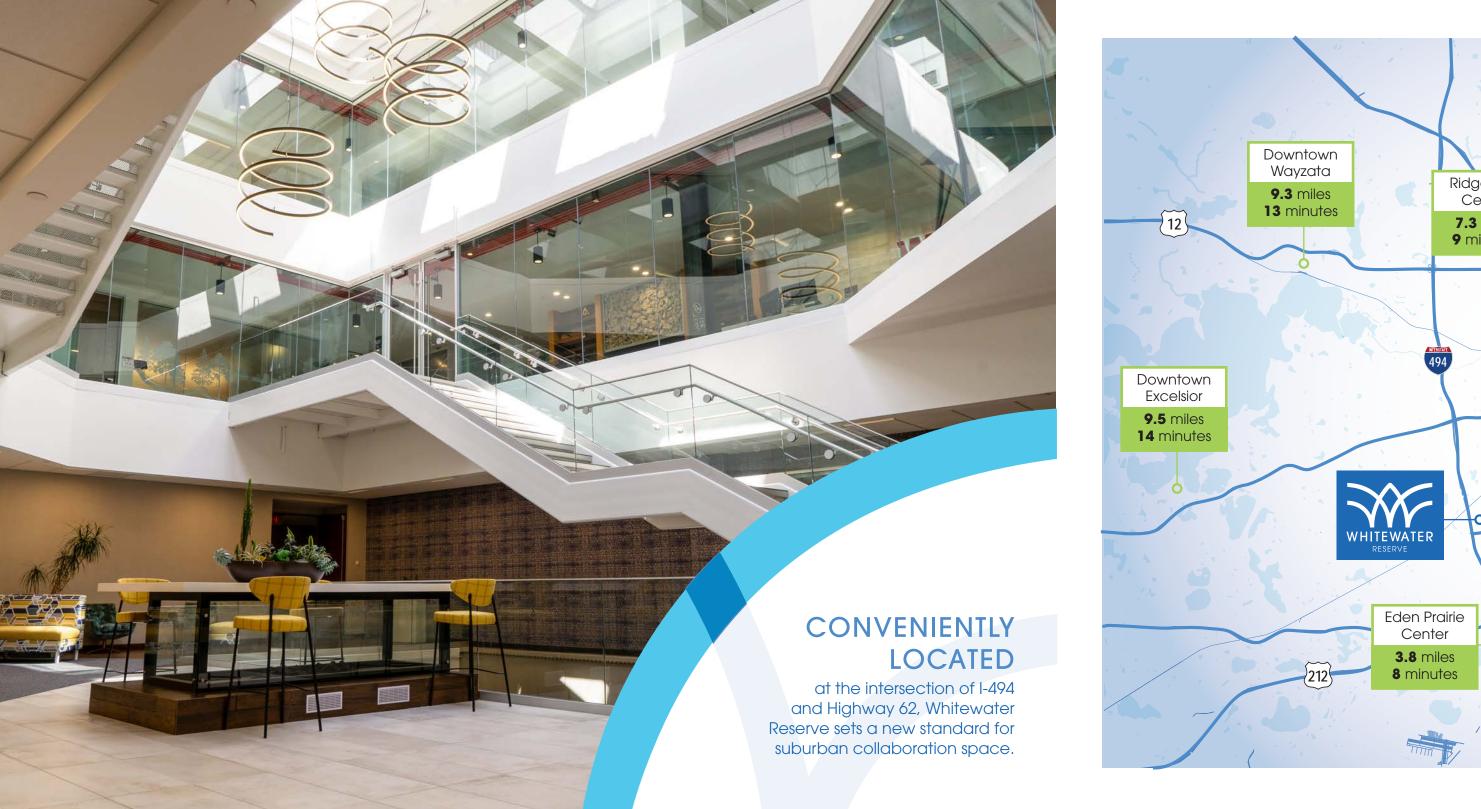

# A COMMUNITY FOR BUSINESS

Whitewater Reserve sits among an impressive list of prominent companies spanning a wide range of industries including manufacturing, healthcare, technology, and real estate.

- 3,408 total businesses within a 3-mile radius
- 175,468 total population within a 5-mile radius
- 17% increase in population in the Southwest Metro from 2010 to 2020
- the fastest growing region in Minnesota