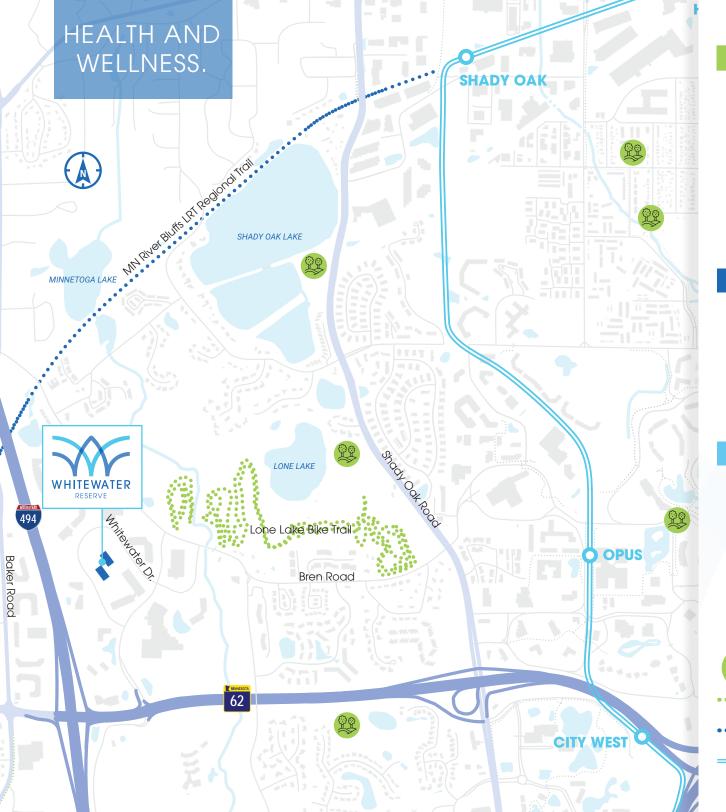

# Lone Lake Park Amenities

- Fishing
- Football/Soccer Field
- Full-Court Basketball
- Grills
- Horseshoes
- Mountain Biking
- Pickleball Courts
- Picnic Area
- Play Equipment
- Tennis Courts
- Walking and Mountain Biking Trails

# **MN River Bluff Trail Amenities**

- Old railroad route
- Connects Hopkins to Chanhassen and Chaska
- Views of Shady Oak Lake, Miller Park, Riley Lake Park and the forested hills around the Minnesota River Valley
- Connections to downtown Chaska and Hopkins

# **Shady Oak Lake Amenities**

- MN River Bluffs LRT regional trail goes around the lake to the north
- Playground
- Volleyball nets
- Swimming beach
- Boat rentals

Green Park

Lone Lake Park Mountain Bike Trail

••••• Minnesota River Bluffs Trail

Future Light Rail