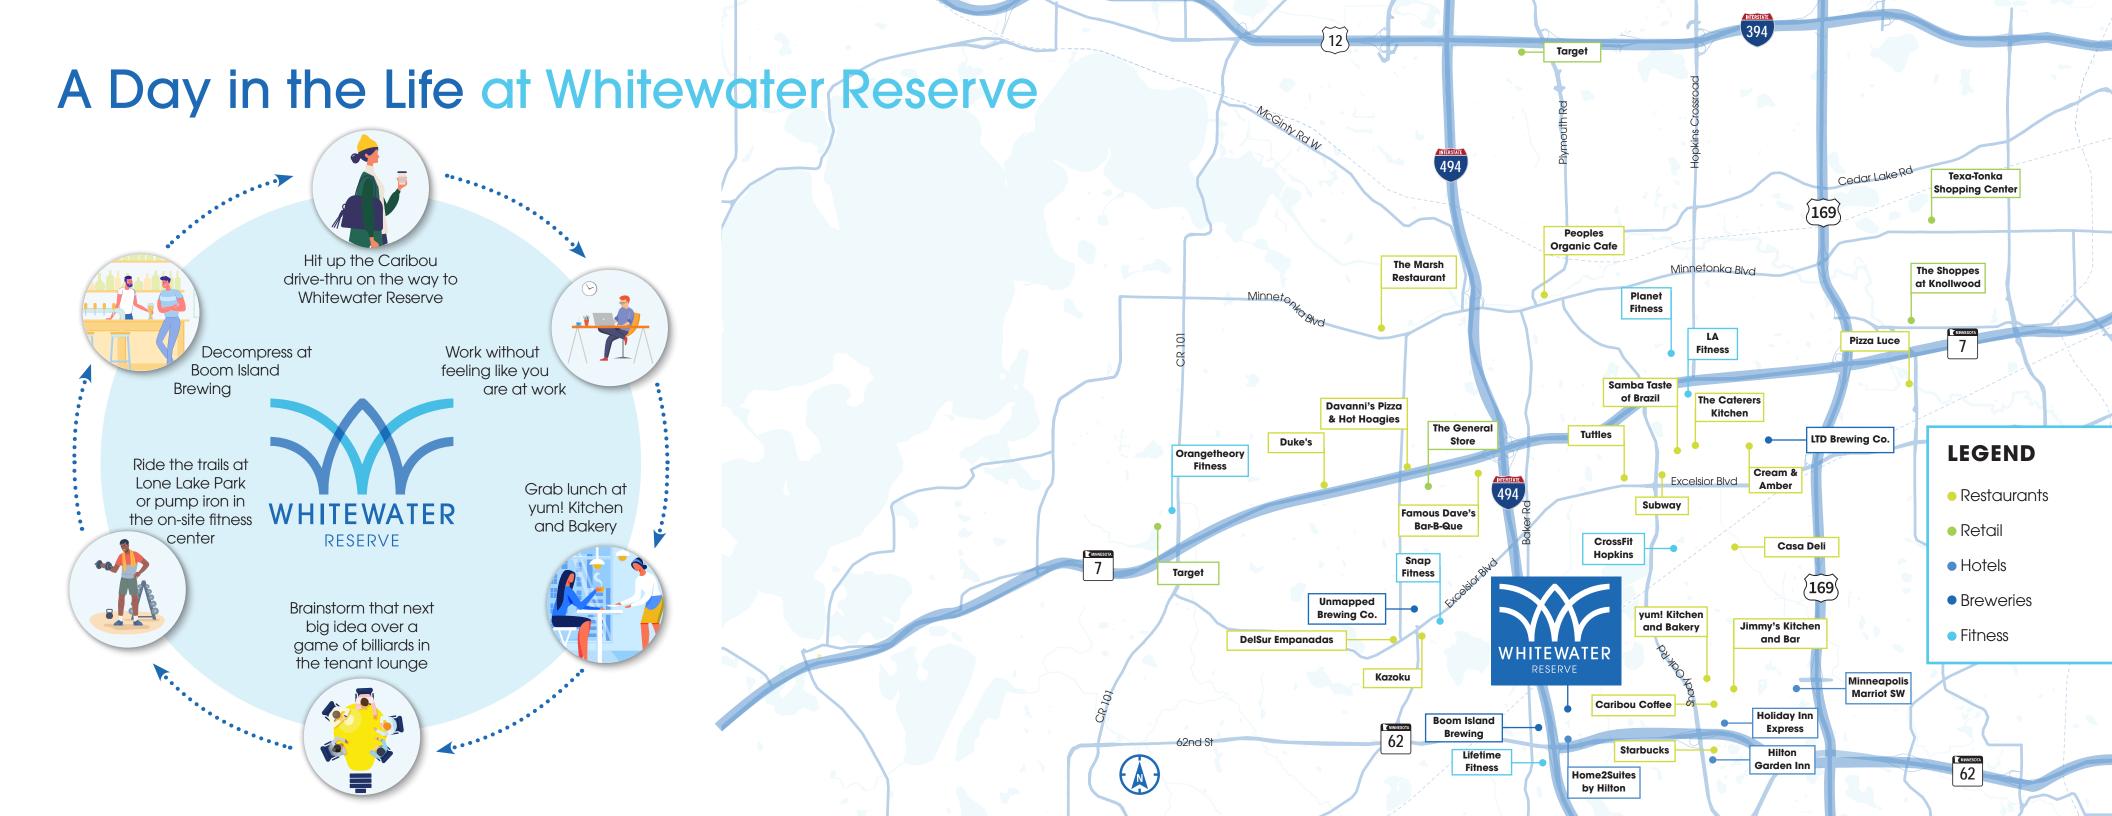

Featuring the most desirable benefits demanded by the workforce of today and tomorrow, this renovated workplace will stimulate happy employees, productivity and profit.

- Highly desirable Minnetonka location
- Class A amenity package
- Abundant natural light
- Lounge and third workspace
- Fitness center with lockers and showers
- Recent common area upgrades
- Trails for biking and walking
- Onsite food offerings
- Efficient floor plates