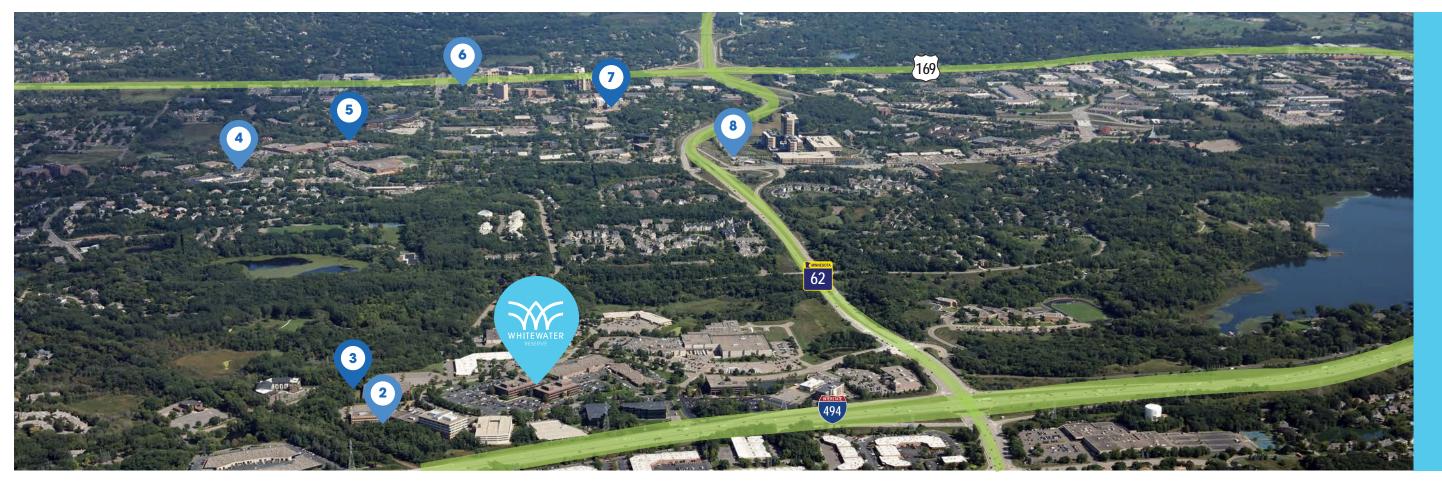

# A COMMUNITY FOR BUSINESS

Whitewater Reserve sits among an impressive list of prominent companies spanning a wide range of industries including manufacturing, healthcare, technology, and real estate.

- 3,408 total businesses within a 3-mile radius
- 175,468 total population within a 5-mile radius
- 17% increase in population in the Southwest Metro from 2010 to 2020
- the fastest growing region in Minnesota

- Whitewater Reserve
- 2 UnitedHealth Group
- **3 Antares Pharma**
- **4** Boston Scientific
- 5 Digital River
- **6 Optum Health Financial Services**
- 7 UnitedHealthcare
- **8** Optum