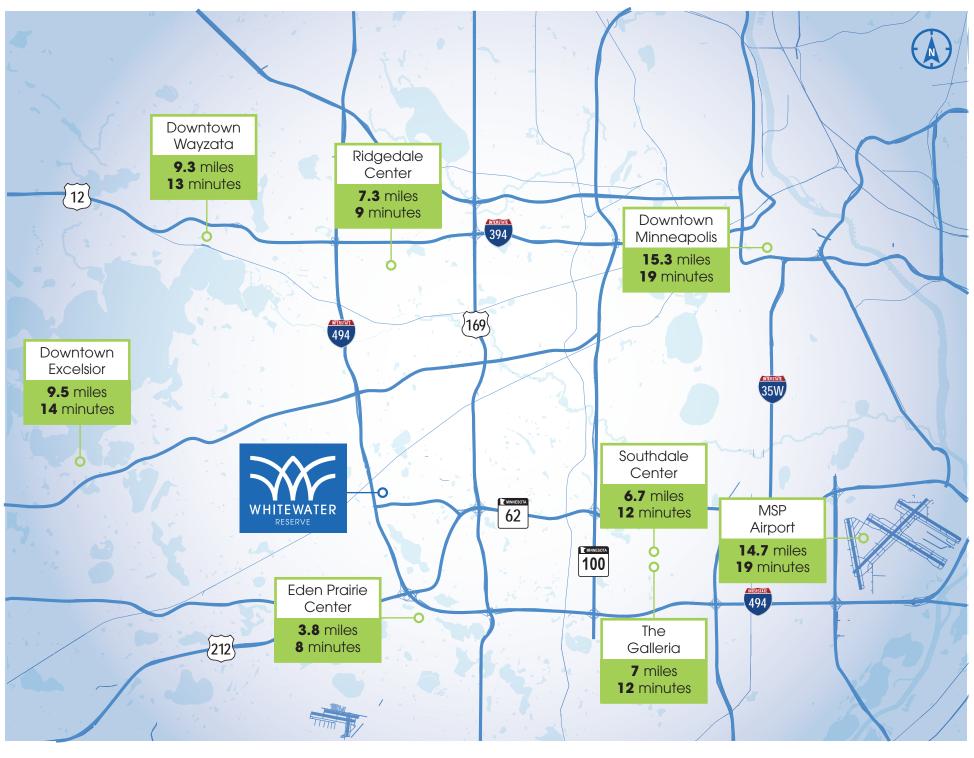

# A COMMUNITY FOR BUSINESS

Whitewater Reserve sits among an impressive list of prominent companies spanning a wide range of industries including manufacturing, healthcare, technology, and real estate.

- 3,408 total businesses within a 3-mile radius
- 175,468 total population within a 5-mile radius
- 17% increase in population in the Southwest Metro from 2010 to 2020
- the fastest growing region in Minnesota