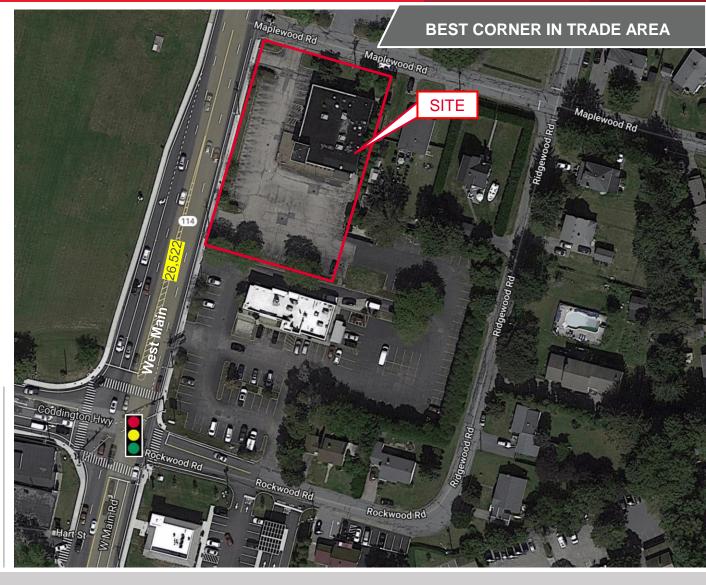

### **Property Highlights**

- Corner location
- Access to a traffic lighted intersection
- Restaurant infrastructure in place
- · Population side of trade area
- Traffic: 26,522adt (West Main Road) 19,502adt (Route 138/114)
- Excellent sight-line and access
- Great retail corridor