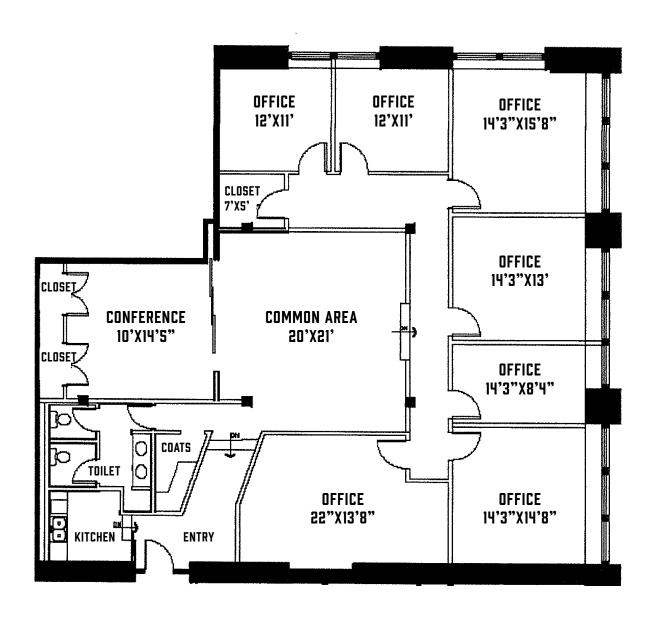

# REMAINING AVAILABILITIES

Suite 205 1,610 RSF

Suite 400 3,240 RSF

True mixed-use

Rich history, modern feel

Convenient Access

CONTACTS

WARREN BLAZY III