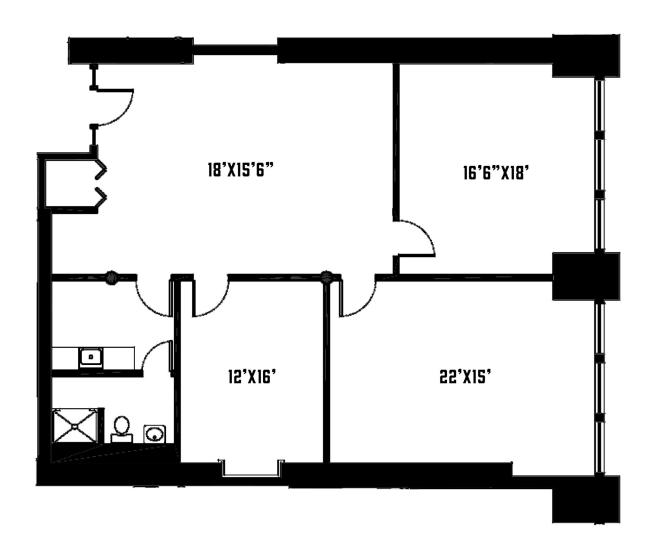

# WAREHOUSE DISTRICT \_\_\_

CLEVELAND

PREMIER OFFICE SPACE FOR LEASE

# BRADLEY BUILDING

# REMAINING AVAILABILITIES

Suite 205 1,610 RSF

Suite 400 3,240 RSF



True mixed-use



Rich history, modern feel



Convenient Access

CONTACTS





WARREN BLAZY III

+1 330 606 5917 warren.blazy@cbre.com ERIC SMITH

+1 330 714 6558 eric.smith3@cbre.com



#### SUITE 400 - 3,240 RSF



## CONTACTS





### WARREN BLAZY III

+1 330 606 5917 warren.blazy@cbre.com

### ERIC SMITH

+1 330 714 6558 eric.smith3@cbre.com

© 2024 CBRE, Inc. All rights reserved. This information has been obtained from sources believed reliable but has not been verified for accuracy or completeness. CBRE, Inc. makes no guarantee, representation or warranty and accepts no responsibility or liability as to the accuracy, completeness, or reliability of the information contained herein. You should conduct a careful, independent investigation of the property and verify all information. Any reliance on this information is solely at your own risk. CBRE and the CBRE logo are service marks of CBRE, Inc. All other marks displayed on this document are the property of their res