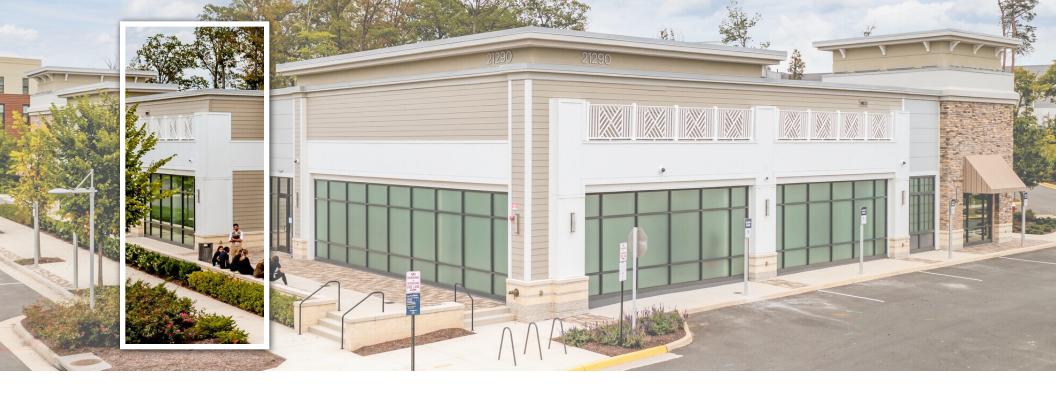

## Nokes Plaza @ Dulles Town Center

21290 Windmill Parc Drive, Sterling, VA 20166

## **ABOUT**

The property is strategically positioned adjacent to the bustling Dulles Town Center Mall, boasting an impressive 1.4 million square feet of retail space. Its prime location offers exceptional visibility from both City Center and Nokes Boulevard, enhancing its accessibility and exposure. Moreover, its proximity to 1,400 upscale residential homes ensures a steady flow of potential customers within walking distance. Surrounded by a significant 1.6 million square feet of office space, the property also caters to professionals and employees in the area. Additionally, its adjacency to major retail giants including Walmart, Sam's Club, Lowes, and Best Buy further enhances its appeal and foot traffic. To accommodate visitors, ample parking is provided, with 50 surface parking spaces available for convenience.