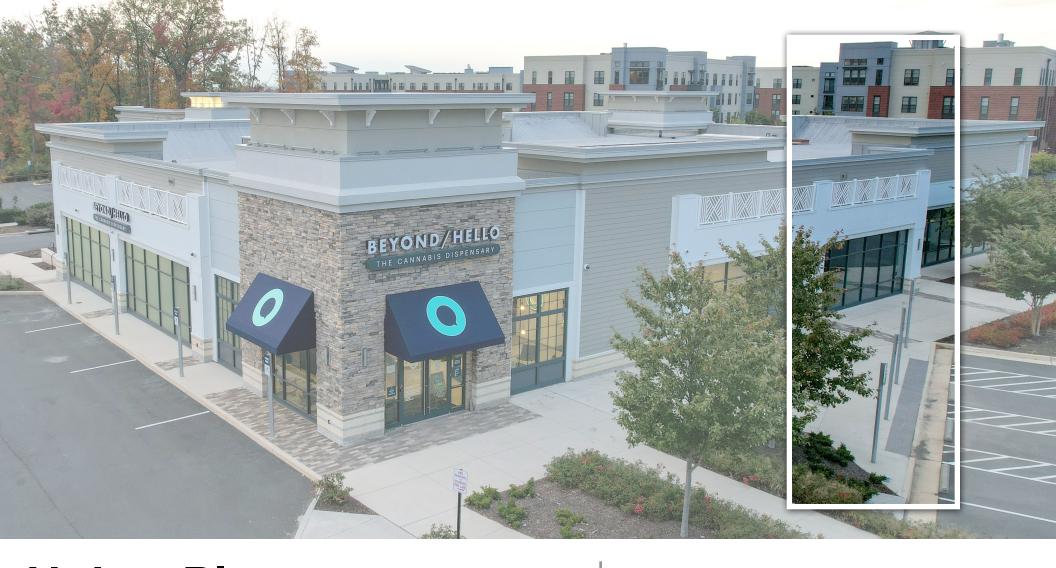

## Nokes Plaza @ Dulles Town Center

21290 Windmill Parc Drive, Sterling, VA 20166

## **ABOUT**

The property is strategically positioned adjacent to the bustling Dulles Town Center Mall, boasting an impressive 1.4 million square feet of retail space. Its prime location offers exceptional visibility from both City Center and Nokes Boulevard, enhancing its accessibility and exposure. Moreover, its proximity to 1,400 upscale residential homes ensures a steady flow of potential customers within walking distance. Surrounded by a significant 1.6 million square feet of office space, the property also caters to professionals and employees in the area. Additionally, its adjacency to major retail giants including Walmart, Sam's Club, Lowes, and Best Buy further enhances its appeal and foot traffic. To accommodate visitors, ample parking is provided, with 50 surface parking spaces available for convenience.