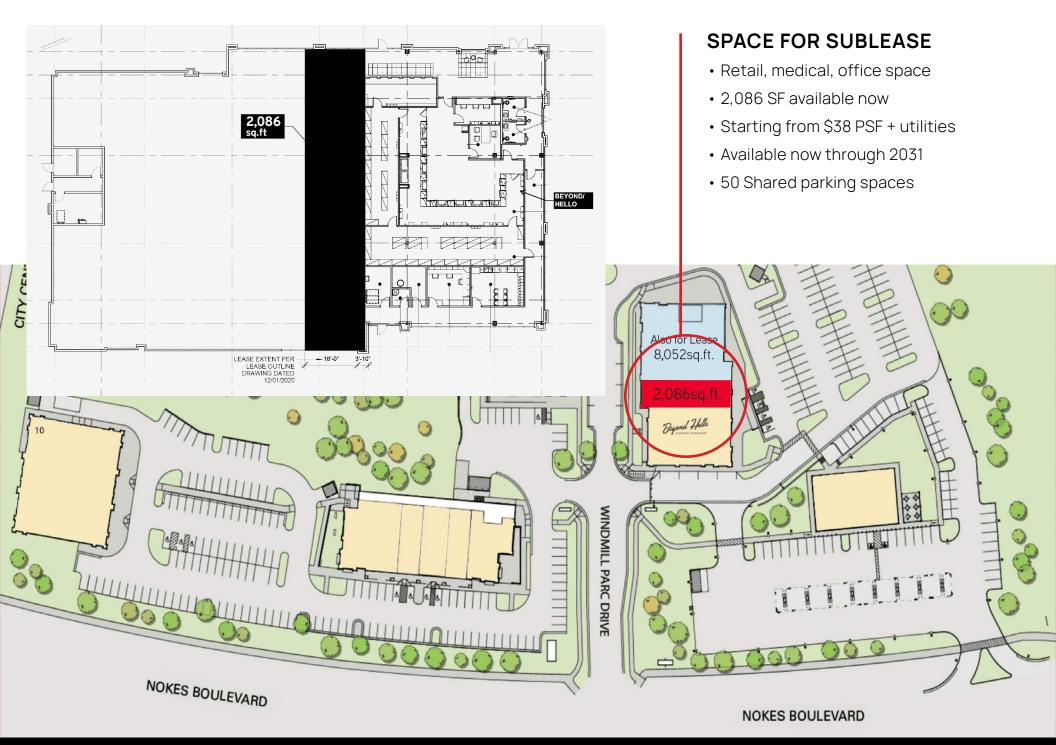

## **SPACE FOR SUBLEASE**

- Retail, medical, office space
- 2,086 SF available now
- Starting from \$38 PSF + utilities
- Available now through 2031
- 50 Shared parking spaces