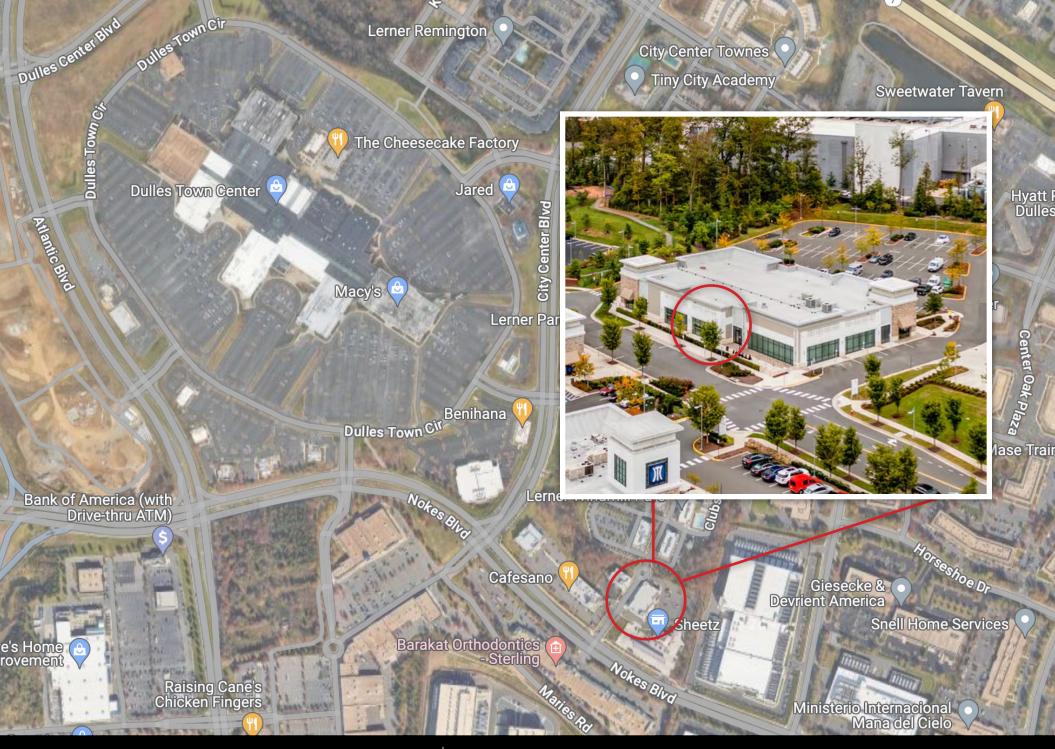

## Nokes Plaza @ Dulles Town Center

21290 Windmill Parc Drive, Sterling, VA 20166

## **ABOUT**

The property is strategically positioned adjacent to the bustling Dulles Town Center Mall, boasting an impressive 1.4 million square feet of retail space. Its prime location offers exceptional visibility from both City Center and Nokes Boulevard, enhancing its accessibility and exposure. Moreover, its proximity to 1,400 upscale residential homes ensures a steady flow of potential customers within walking distance. Surrounded by a significant 1.6 million square feet of office space, the property also caters to professionals and employees in the area. Additionally, its adjacency to major retail giants including Walmart, Sam's Club, Lowes, and Best Buy further enhances its appeal and foot traffic. To accommodate visitors, ample parking is provided, with 50 surface parking spaces available for convenience.