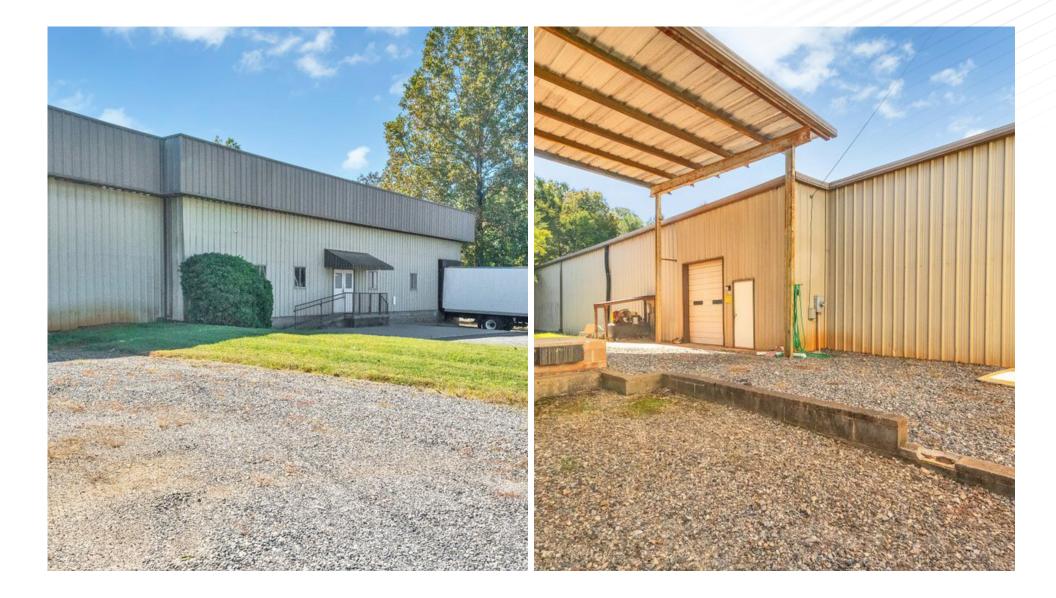

|  |  |

This expansive space around the Charlotte MSA offers a strategic location with convenient access to Highway 64 and I-40 giving it an ideal location for manufacturing, distribution, or warehousing operations. The space has higher ceilings, bay doors, and a spacious floor plan. This property provides the versatility and functionality needed for industrial users.



#### 33,330 SF Available



Ample Parking & Building Accessibility with dock high doors and drive in doors.



Located in the Charlotte, NC MSA



Positioned off Hwy 64 and less than 1 mile from I-40



**2460 Davie Avenue | Statesville, NC 28625 | PAGE 2** 401 W. 1ST ST | GREENVILLE, NC 27834 | 252.355.7006 | OVERTONGROUP.NET

## FOR LEASE **AERIAL PHOTOS**





## FOR LEASE **EXTERIOR PHOTOS**





#### FOR LEASE **INTERIOR PHOTOS**







#### FOR LEASE INTERIOR PHOTOS









| Population          | 5 Miles   | 10 Miles  | 20 Miles  |
|---------------------|-----------|-----------|-----------|
| Total Population    | 45,303    | 85,893    | 303,127   |
| Median Age          | 41.0      | 41.9      | 42.3      |
|                     |           |           |           |
| Households & Income | 5 Miles   | 10 Miles  | 20 Miles  |
| Total Households    | 18,369    | 34,304    | 119,853   |
| # of Persons per HH | 2.41      | 2.47      | 2.50      |
| Average HH Income   | \$75,277  | \$80,540  | \$101,226 |
| Average Home Value  | \$320,502 | \$337,795 | \$397,102 |

Demographics data derived from ESRI (2024)







## 2460 Davie Avenue

#### STATESVILLE, NC 28625



#### THE OV