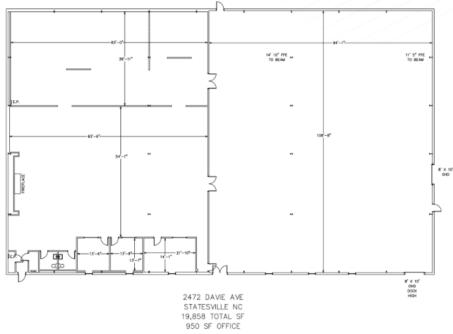

#### LEASE INFORMATION

| Lease Rate   | \$6.50 NNN<br>33,330 SF            |  |  |
|--------------|------------------------------------|--|--|
| Available SF |                                    |  |  |
| Building 1   | 13,472 SF Available January 1 2025 |  |  |
| Building 2   | 19,858 SF Available June 1 2025    |  |  |
| Year Built   | 1986                               |  |  |
| Zoning       | B5                                 |  |  |

#### 33,330 SF Available

Ample Parking & Building Accessibility with dock high doors and drive in doors.

Located in the Charlotte, NC MSA

Positioned off Hwy 64 and less than 1 mile from I-40

**2460 Davie Avenue | Statesville, NC 28625 | PAGE 2** 401 W. 1ST ST | GREENVILLE, NC 27834 | 252.355.7006 | OVERTONGROUP.NET