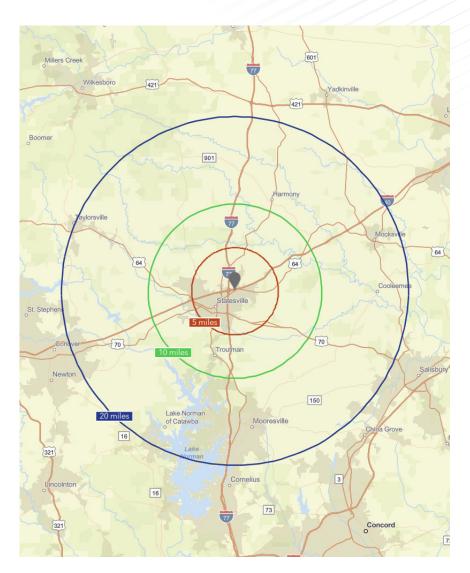

#### FOR LEASE INTERIOR PHOTOS

| Population          | 5 Miles   | 10 Miles  | 20 Miles  |
|---------------------|-----------|-----------|-----------|
| Total Population    | 45,303    | 85,893    | 303,127   |
| Median Age          | 41.0      | 41.9      | 42.3      |
|                     |           |           |           |
| Households & Income | 5 Miles   | 10 Miles  | 20 Miles  |
| Total Households    | 18,369    | 34,304    | 119,853   |
| # of Persons per HH | 2.41      | 2.47      | 2.50      |
| Average HH Income   | \$75,277  | \$80,540  | \$101,226 |
| Average Home Value  | \$320,502 | \$337,795 | \$397,102 |

Demographics data derived from ESRI (2024)