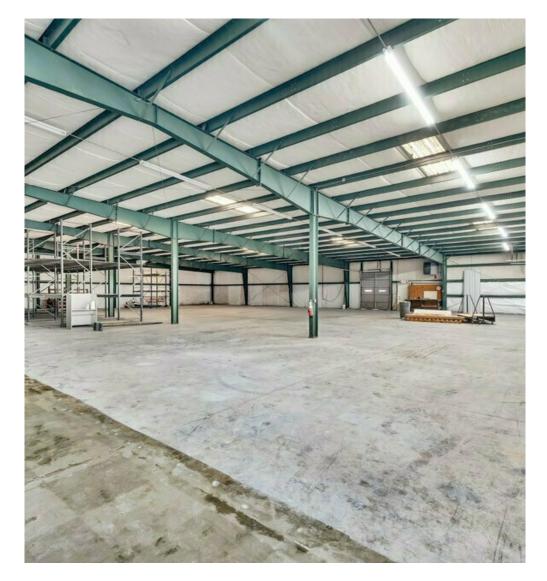

xpansive space around the Charlotte MSA offers a strategic location with convenient access to Highway 64 and I-40 giving it an ideal location for manufacturing, distribution, or warehousing operations. The space has higher ceilings, bay doors, and a spacious floor plan. This property provides the versatility and functionality needed for industrial users.



#### 33,330 SF Available



Ample Parking & Building Accessibility with dock high doors and drive in doors.



Located in the Charlotte, NC MSA



Positioned off Hwy 64 and less than 1 mile from I-40



**2460 Davie Avenue | Statesville, NC 28625 | PAGE 2** 401 W. 1ST ST | GREENVILLE, NC 27834 | 252.355.7006 | OVERTONGROUP.NET

## FOR LEASE **AERIAL PHOTOS**





## FOR LEASE **EXTERIOR PHOTOS**





#### FOR LEASE **INTERIOR PHOTOS**







#### FOR LEASE INTERIOR PHOTOS









| Population          | 5 Miles   | 10 Miles  | 20 Miles  |
|---------------------|-----------|-----------|-----------|
| Total Population    | 45,303    | 85,893    | 303,127   |
| Median Age          | 41.0      | 41.9      | 42.3      |
|                     |           |           |           |
| Households & Income | 5 Miles   | 10 Miles  | 20 Miles  |
| Total Households    | 18,369    | 34,304    | 119,853   |
| # of Persons per HH | 2.41      | 2.47      | 2.50      |
| Average HH Income   | \$75,277  | \$80,540  | \$101,226 |
| Average Home Value  | \$320,502 | \$337,795 | \$397,102 |

Demographics data derived from ESRI (2024)







## 2460 Davie Avenue

#### STATESVILLE, NC 28625



#### THE OVERTON GROUP TEAM

JAKE VIVERETTE 804-754