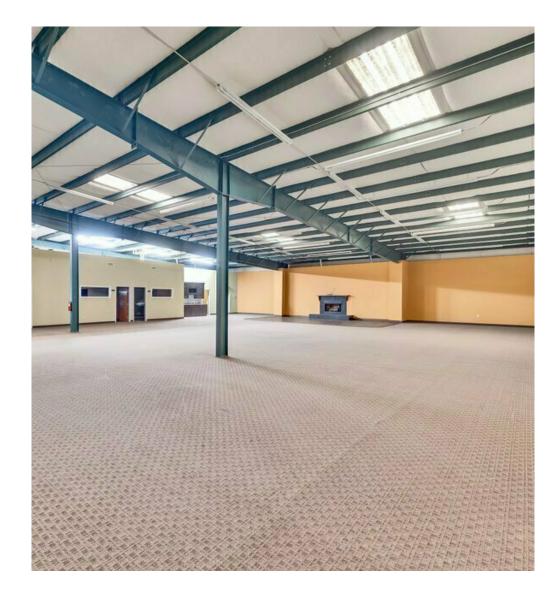

A offers a strategic location with convenient access to Highway 64 and I-40 giving it an ideal location for manufacturing, distribution, or warehousing operations. The space has higher ceilings, bay doors, and a spacious floor plan. This property provides the versatility and functionality needed for industrial users.



#### 33,330 SF Available



Ample Parking & Building Accessibility with dock high doors and drive in doors.



Located in the Charlotte, NC MSA



Positioned off Hwy 64 and less than 1 mile from I-40



**2460 Davie Avenue | Statesville, NC 28625 | PAGE 2** 401 W. 1ST ST | GREENVILLE, NC 27834 | 252.355.7006 | OVERTONGROUP.NET

## FOR LEASE **AERIAL PHOTOS**





## FOR LEASE **EXTERIOR PHOTOS**





#### FOR LEASE **INTERIOR PHOTOS**







#### FOR LEASE INTERIOR PHOTOS









| Population          | 5 Miles   | 10 Miles  | 20 Miles  |
|---------------------|-----------|-----------|-----------|
| Total Population    | 45,303    | 85,893    | 303,127   |
| Median Age          | 41.0      | 41.9      | 42.3      |
|                     |           |           |           |
| Households & Income | 5 Miles   | 10 Miles  | 20 Miles  |
| Total Households    | 18,369    | 34,304    | 119,853   |
| # of Persons per HH | 2.41      | 2.47      | 2.50      |
| Average HH Income   | \$75,277  | \$80,540  | \$101,226 |
| Average Home Value  | \$320,502 | \$337,795 | \$397,102 |

Demographics data derived from ESRI (2024)







## 2460 Davie Avenue

#### STATESVILLE, NC 28625



#### THE OVERTON GROUP TEAM

JAKE VIVERETTE 804-754-5462 JAKE.VIVERETTE@OVERTONGROUP.NET