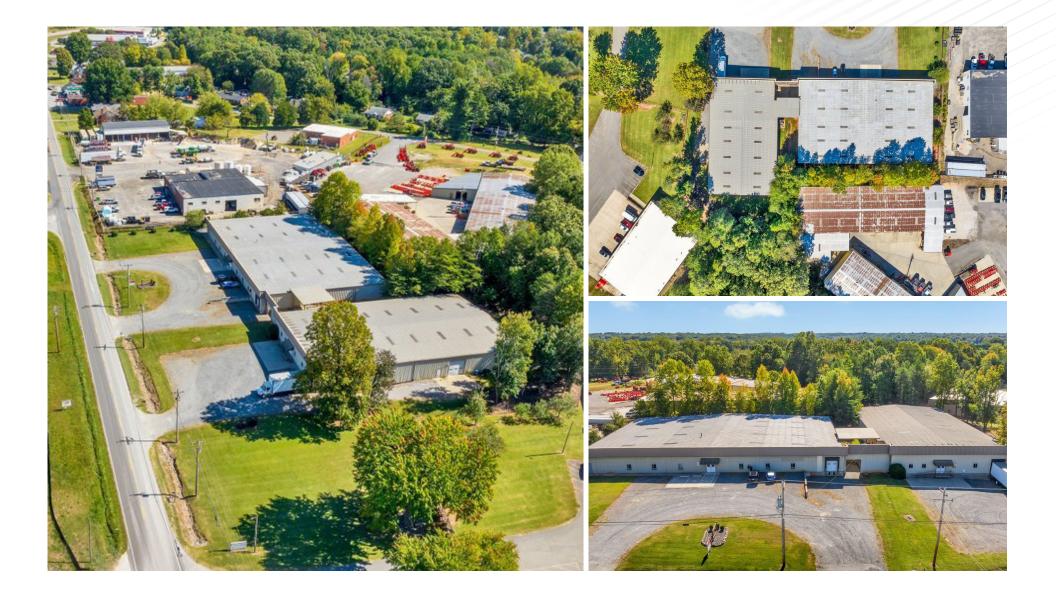

|  |  |
| Zoning       | B5                                 |  |  |

This expansive space around the Charlotte MSA offers a strategic location with convenient access to Highway 64 and I-40 giving it an ideal location for manufacturing, distribution, or warehousing operations. The space has higher ceilings, bay doors, and a spacious floor plan. This property provides the versatility and functionality needed for industrial users.



#### 33,330 SF Available



Ample Parking & Building Accessibility with dock high doors and drive in doors.



Located in the Charlotte, NC MSA



Positioned off Hwy 64 and less than 1 mile from I-40



**2460 Davie Avenue | Statesville, NC 28625 | PAGE 2** 401 W. 1ST ST | GREENVILLE, NC 27834 | 252.355.7006 | OVERTONGROUP.NET

## FOR LEASE **AERIAL PHOTOS**





## FOR LEASE **EXTERIOR PHOTOS**





#### FOR LEASE **INTERIOR PHOTOS**







#### FOR LEASE INTERIOR PHOTOS









| Population          | 5 Miles   | 10 Miles  | 20 Miles  |
|---------------------|-----------|-----------|-----------|
| Total Population    | 45,303    | 85,893    | 303,127   |
| Median Age          | 41.0      | 41.9      | 42.3      |
|                     |           |           |           |
| Households & Income | 5 Miles   | 10 Miles  | 20 Miles  |
| Total Households    | 18,369    | 34,304    | 119,853   |
| # of Persons per HH | 2.41      | 2.47      | 2.50      |
| Average HH Income   | \$75,277  | \$80,540  | \$101,226 |
| Average Home Value  | \$320,502 | \$337,795 | \$397,102 |

Demographics data derived from ESRI (2024)







## 2460 Davie Avenue

###