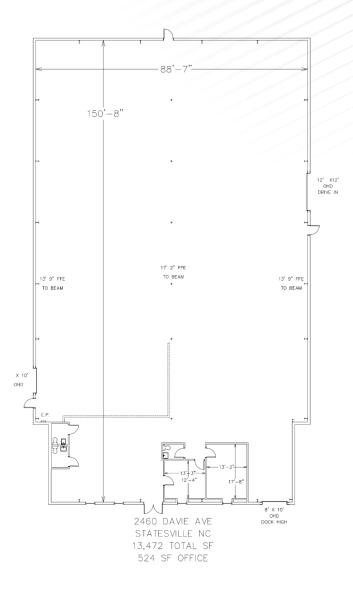

#### LEASE INFORMATION

| Lease Rate   | \$6.50 NNN<br>33,330 SF            |  |  |
|--------------|------------------------------------|--|--|
| Available SF |                                    |  |  |
| Building 1   | 13,472 SF Available January 1 2025 |  |  |
| Building 2   | 19,858 SF Available June 1 2025    |  |  |
| Year Built   | 1986                               |  |  |
| Zoning       | B5                                 |  |  |

#### 33,330 SF Available

Ample Parking & Building Accessibility with dock high doors and drive in doors.

Located in the Charlotte, NC MSA

Positioned off Hwy 64 and less than 1 mile from I-40

**2460 Davie Avenue | Statesville, NC 28625 | PAGE 2** 401 W. 1ST ST | GREENVILLE, NC 27834 | 252.355.7006 | OVERTONGROUP.NET