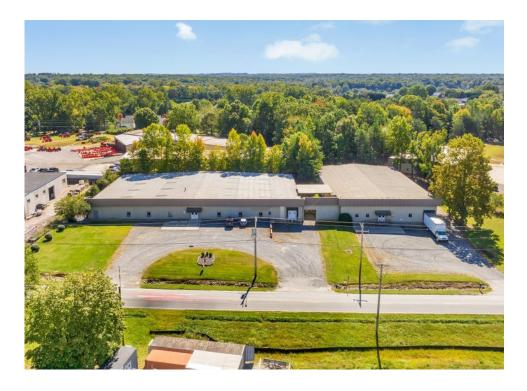

# 2460 Davie Avenue

#### STATESVILLE, NC 28625

## FOR LEASE

CONTACT BROKER:

**JAKE VIVERETTE | Vice President, Partner** 804-754-5462 | JAKE.VIVERETTE@OVERTONGROUP.NET

ANDREW ROUPAS | Advisor 804-380-4215 | ANDREW.ROUPAS@OVERTONGROUP.NET

LANDON STEVENSON | Advisor 252-333-7601 | LANDON.STEVENSON@OVERTONGROUP.NET



#### FOR LEASE **LEASING SUMMARY**



#### LEASE INFORMATION

| Lease Rate   | \$6.50 NNN<br>33,330 SF            |  |  |
|--------------|------------------------------------|--|--|
| Available SF |                                    |  |  |
| Building 1   | 13,472 SF Available January 1 2025 |  |  |
| Building 2   | 19,858 SF Available June 1 2025    |  |  |
| Year Built   | 1986                               |  |  |
| Zoning       | B5                                 |  |  |

This expansive space around the Charlotte MSA offers a strategic location with convenient access to Highway 64 and I-40 giving it an ideal location for manufacturing, distribution, or warehousing operations. The space has higher ceilings, bay doors, and a spacious floor plan. This property provides the versatility and functionality needed for industri