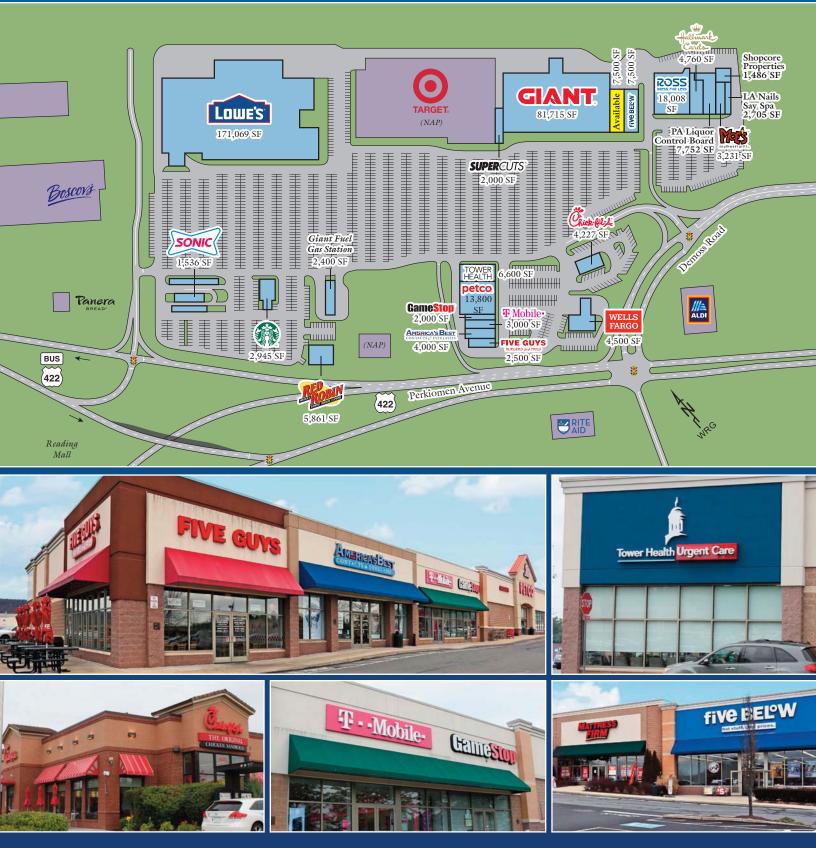

## **EXETER COMMONS**

FLORIST

, .....

4599 Perkiomen Avenue Reading, PA

- Exeter Commons is a 361,095 square foot dominant retail center with superior visibility from Route 422 and strategically located near all of the area's major crossroads.
- The Property is anchored by Giant, #1 market share in a 5-mile radius, Lowe's, and Target (shadow anchor).
- Exeter Commons is situated just southeast of downtown Reading at the intersection of Routes 422 (Perkiomen Avenue) and the West Shore 422 Bypass where Route 422 splits to become business Route 422. This intersection is one of the

busiest in the region and is home to the dominant retail market in the area. Average daily traffic count along Route 422 is over 40,000 vehicles per day.

 Tenants includes a host of national, regional and credit retailers, including Ross Dress for Less, Petco, Chick-Fil-A, Five Below, Tower Health Urgent Care, Gamestop and T-Mobile.