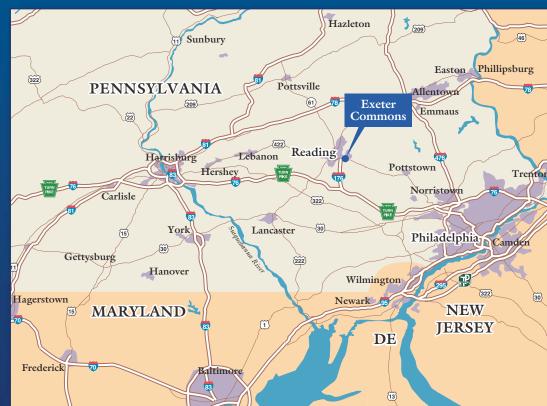

## **EXETER COMMONS**

FLORIST

, .....

4599 Perkiomen Avenue Reading, PA

- Exeter Commons is a 361,095 square foot dominant retail center with superior visibility from Route 422 and strategically located near all of the area's major crossroads.
- The Property is anchored by Giant, #1 market share in a 5-mile radius, Lowe's, and Target (shadow anchor).
- Exeter Commons is situated just southeast of downtown Reading at the intersection of Routes 422 (Perkiomen Avenue) and the West Shore 422 Bypass where Route 422 splits to become business Route 422. This intersection is one of the

busiest in the region and is home to the dominant retail market in the area. Average daily traffic count along Route 422 is over 40,000 vehicles per day.

 Tenants includes a host of national, regional and credit retailers, including Ross Dress for Less, Petco, Chick-Fil-A, Five Below, Tower Health Urgent Care, Gamestop and T-Mobile.