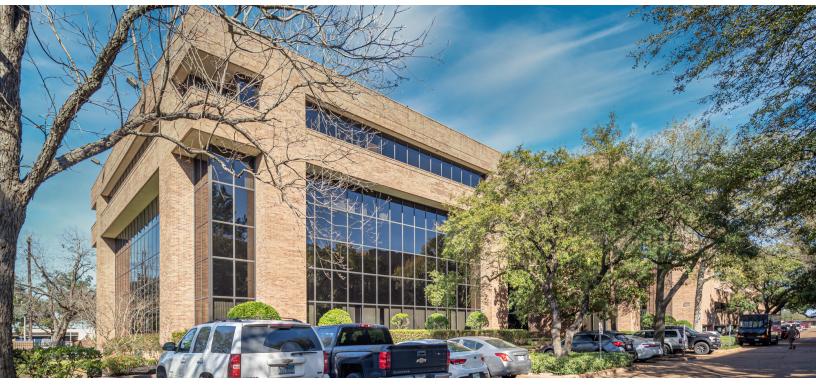

#### **PROPERTY DESCRIPTION**

The property lies immediately south of Interstate 10 (aka Katy Freeway), in the affluent city of Hedwig Village and is comprised of two Class A office buildings. Among the buildings most unique characteristics are a stained-glass ceiling atrium, a marbled four-story grand staircase and wood paneled lobbies.

#### **PROPERTY HIGHLIGHTS**

- Building Size: 128,378 SF
- Number of Floors: 4
- Built in 1982
- Parking: 3.0/1,000 RSF
- Onsite security guard Monday Friday from 1 pm to 11 pm
- On-site management
- Antique furnishings in common areas
- Wood crown moldings and base boards
- Numerous restaurants within walking distance
- Caddy corner to Memorial High School