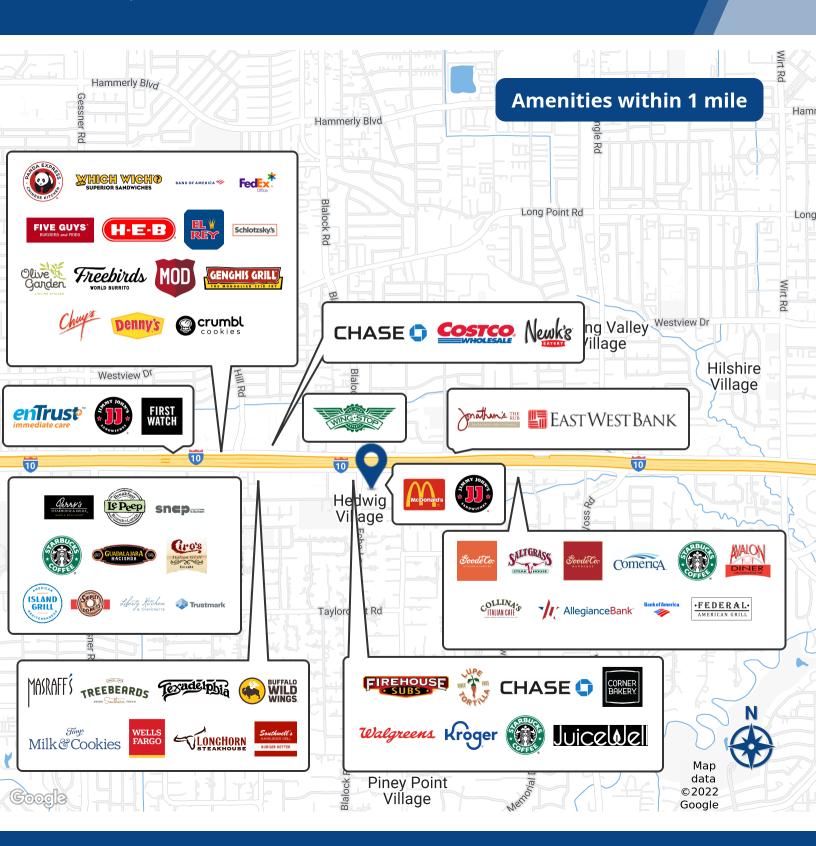

#### **PROPERTY DESCRIPTION**

The property lies immediately south of Interstate 10 (aka Katy Freeway), in the affluent city of Hedwig Village and is comprised of two Class A office buildings. Among the buildings most unique characteristics are a stained-glass ceiling atrium, a marbled four-story grand staircase and wood paneled lobbies.

#### **PROPERTY HIGHLIGHTS**

- Building Size: 128,378 SF
- Number of Floors: 4
- Built in 1982
- Parking: 3.0/1,000 RSF
- Onsite security guard Monday Friday from 1 pm to 11 pm
- On-site management
- Antique furnishings in common areas
- Wood crown moldings and base boards
- Numerous restaurants within walking distance
- Caddy corner to Memorial High School