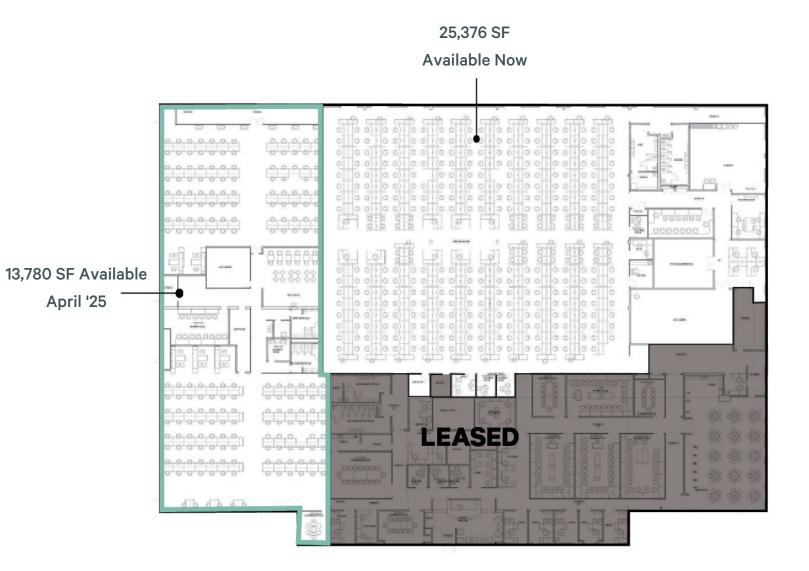

# Property Features

Efficient Floorplates

Furniture Negotiable

5.00/1,000 SF Parking Ratio

Term through August 31, 2027