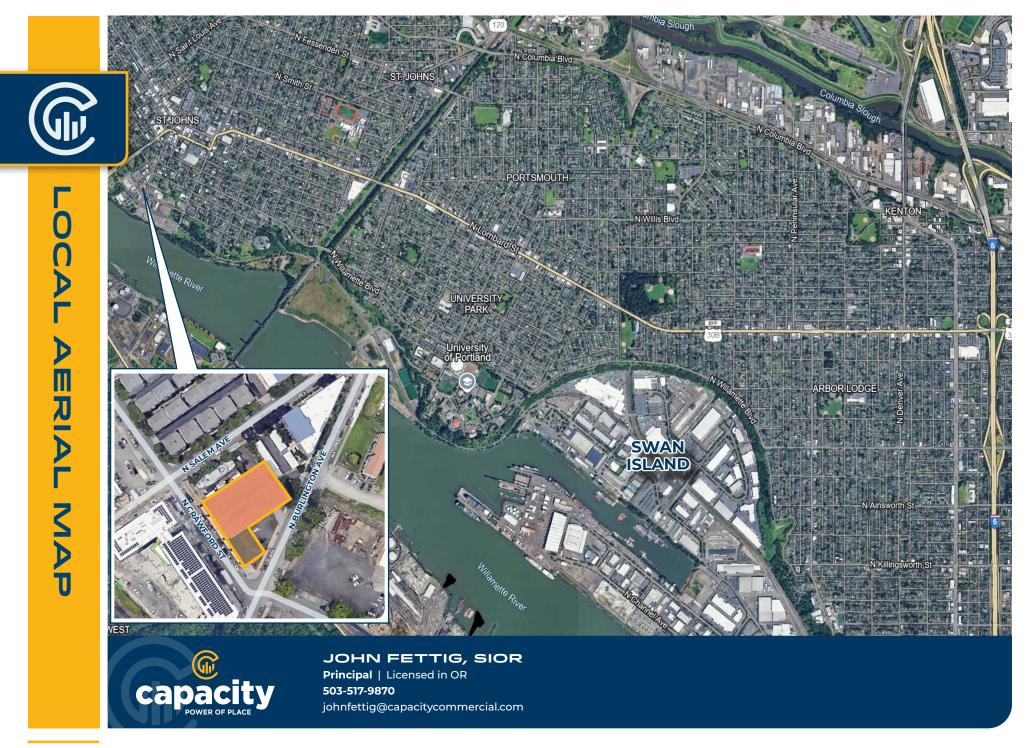

## 8613 N Crawford St, Portland, OR 97203

This high-quality, newer construction, attractive, and functional two-story brick office building and attached warehouse is located near the vibrant Willamette River and Cathedral Park in St. Johns. The space features polished concrete floors, LED lighting, designer kitchen, and abundant natural light. Flexible zoning allows for a variety of commercial / industrial uses.