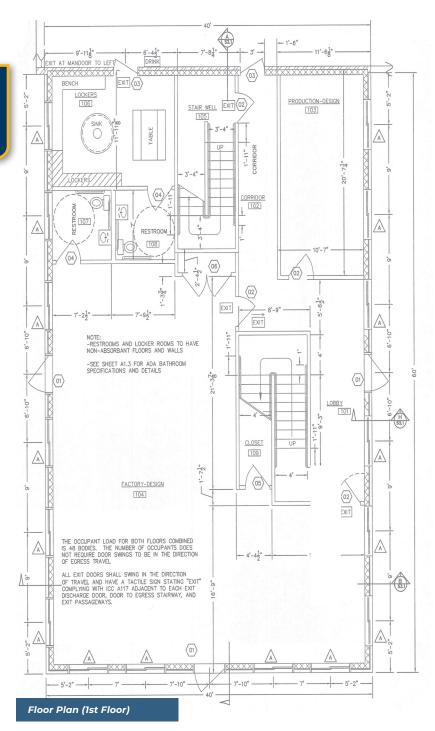

## Flex/Service/Industrial Space: 18,600 SF Building

13,800 SF Warehouse with 4,800 SF Office (Divided Between 2 Floors)

## JOHN FETTIG, SIOR

Principal | Licensed in OR

503-517-9870 | johnfettig@capacitycommercial.com

| PROPERTY DETAILS |                                                                                                 |
|------------------|-------------------------------------------------------------------------------------------------|
| Total SF         | 18,600 SF                                                                                       |
| Warehouse SF     | 13,800 SF                                                                                       |
| Office SF        | <ul><li>4,800 Total Office SF</li><li>1st Floor: 2,400 SF</li><li>2nd Floor: 2,400 SF</li></ul> |
| Truck Loading    | Three (3) Automatic Drive-In Doors (16'x20')                                                    |
| Crane Service    | Overhead Crane Service Can Be Accommodated                                                      |
| Lighting         | LED Lighting                                                                                    |
| Heating          | Radiant Heat - Warehouse, HVAC - Office                                                         |
| Lease Rate       | \$11,500/Month + NNN                                                                            |
| Sale Price       | \$3,850,000                                                                                     |