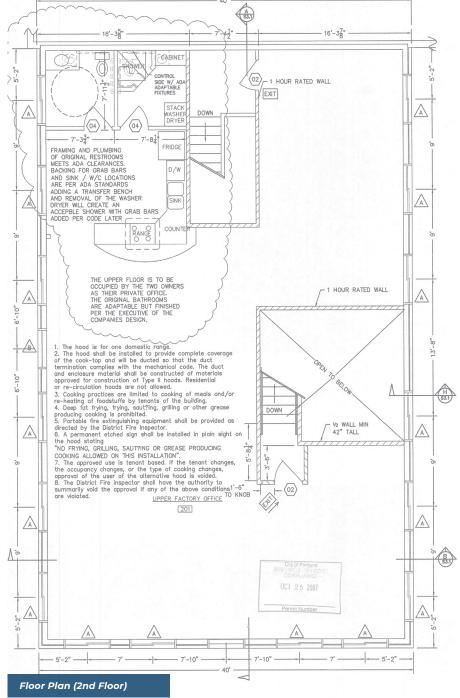

## Flex/Service/Industrial Space: 18,600 SF Building

13,800 SF Warehouse with 4,800 SF Office (Divided Between 2 Floors)

## JOHN FETTIG, SIOR

Principal | Licensed in OR

503-517-9870 | johnfettig@capacitycommercial.com

| PROPERTY DETAILS |                                                                                                 |
|------------------|-------------------------------------------------------------------------------------------------|
| Total SF         | 18,600 SF                                                                                       |
| Warehouse SF     | 13,800 SF                                                                                       |
| Office SF        | <ul><li>4,800 Total Office SF</li><li>1st Floor: 2,400 SF</li><li>2nd Floor: 2,400 SF</li></ul> |
| Truck Loading    | Three (3) Automatic Drive-In Doors (16'x20')                                                    |
| Crane Service    | Overhead Crane Service Can Be Accommodated                                                      |
| Lighting         | LED Lighting                                                                                    |
| Heating          | Radiant Heat - Warehouse, HVAC - Office                                                         |
| Lease Rate       | \$11,500/Month + NNN                                                                            |
| Sale Price       | \$3,850,000                                                                                     |