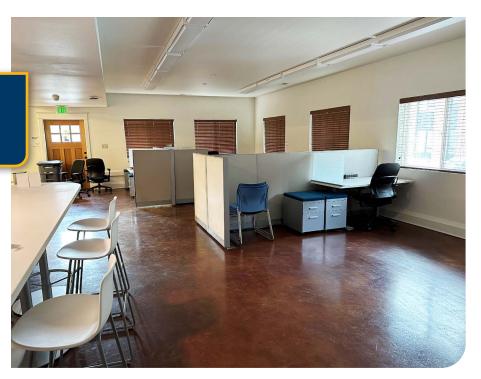

## 8613 N Crawford St, Portland, OR 97203

This high-quality, newer construction, attractive, and functional two-story brick office building and attached warehouse is located near the vibrant Willamette River and Cathedral Park in St. Johns. The space features polished concrete floors, LED lighting, designer kitchen, and abundant natural light. Flexible zoning allows for a variety of commercial / industrial uses.