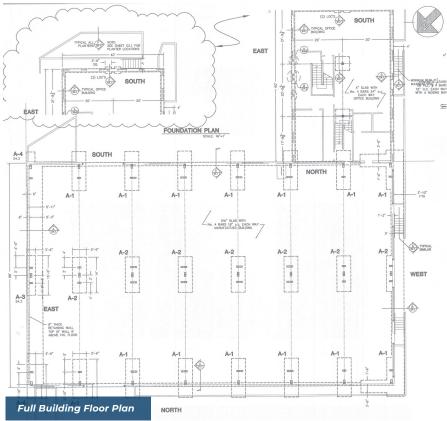

## Flex/Service/Industrial Space: 18,600 SF Building

13,800 SF Warehouse with 4,800 SF Office (Divided Between 2 Floors)

## JOHN FETTIG, SIOR

Principal | Licensed in OR

503-517-9870 | johnfettig@capacitycommercial.com

| PROPERTY DETAILS |                                                                                                 |
|------------------|-------------------------------------------------------------------------------------------------|
| Total SF         | 18,600 SF                                                                                       |
| Warehouse SF     | 13,800 SF                                                                                       |
| Office SF        | <ul><li>4,800 Total Office SF</li><li>1st Floor: 2,400 SF</li><li>2nd Floor: 2,400 SF</li></ul> |
| Truck Loading    | Three (3) Automatic Drive-In Doors (16'x20')                                                    |
| Crane Service    | Overhead Crane Service Can Be Accommodated                                                      |
| Lighting         | LED Lighting                                                                                    |
| Heating          | Radiant Heat - Warehouse, HVAC - Office                                                         |
| Lease Rate       | \$11,500/Month + NNN                                                                            |
| Sale Price       | \$3,850,000                                                                                     |