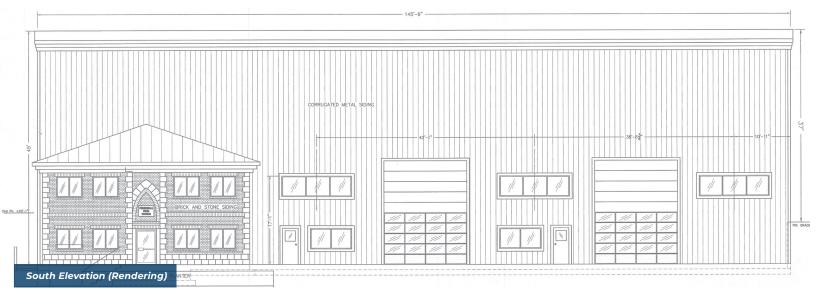

## Flex/Service/Industrial Space: 18,600 SF Building

13,800 SF Warehouse with 4,800 SF Office (Divided Between 2 Floors)

## JOHN FETTIG, SIOR

Principal | Licensed in OR

503-517-9870 | johnfettig@capacitycommercial.com

| PROPERTY DETAILS |                                                                                                 |
|------------------|-------------------------------------------------------------------------------------------------|
| Total SF         | 18,600 SF                                                                                       |
| Warehouse SF     | 13,800 SF                                                                                       |
| Office SF        | <ul><li>4,800 Total Office SF</li><li>1st Floor: 2,400 SF</li><li>2nd Floor: 2,400 SF</li></ul> |
| Truck Loading    | Three (3) Automatic Drive-In Doors (16'x20')                                                    |
| Crane Service    | Overhead Crane Service Can Be Accommodated                                                      |
| Lighting         | LED Lighting                                                                                    |
| Heating          | Radiant Heat - Warehouse, HVAC - Office                                                         |
| Lease Rate       | \$11,500/Month + NNN                                                                            |
| Sale Price       | \$3,850,000                                                                                     |