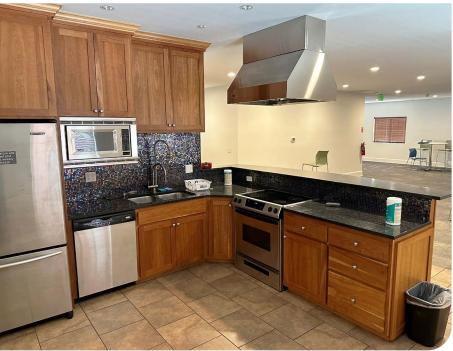

## 8613 N Crawford St, Portland, OR 97203

This high-quality, newer construction, attractive, and functional two-story brick office building and attached warehouse is located near the vibrant Willamette River and Cathedral Park in St. Johns. The space features polished concrete floors, LED lighting, designer kitchen, and abundant natural light. Flexible zoning allows for a variety of commercial / industrial uses.