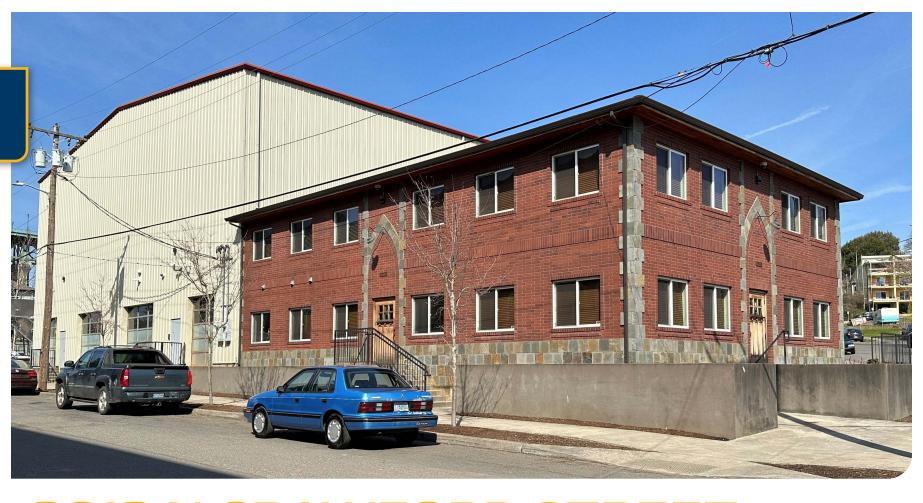

## 8613 N CRAWFORD STREET

## 8613 N Crawford St, Portland, OR 97203

This high-quality, newer construction, attractive, and functional two-story brick office building and attached warehouse is located near the vibrant Willamette River and Cathedral Park in St. Johns. The space features polished concrete floors, LED lighting, designer kitchen, and abundant natural light. Flexible zoning allows for a variety of commercial / industrial uses.