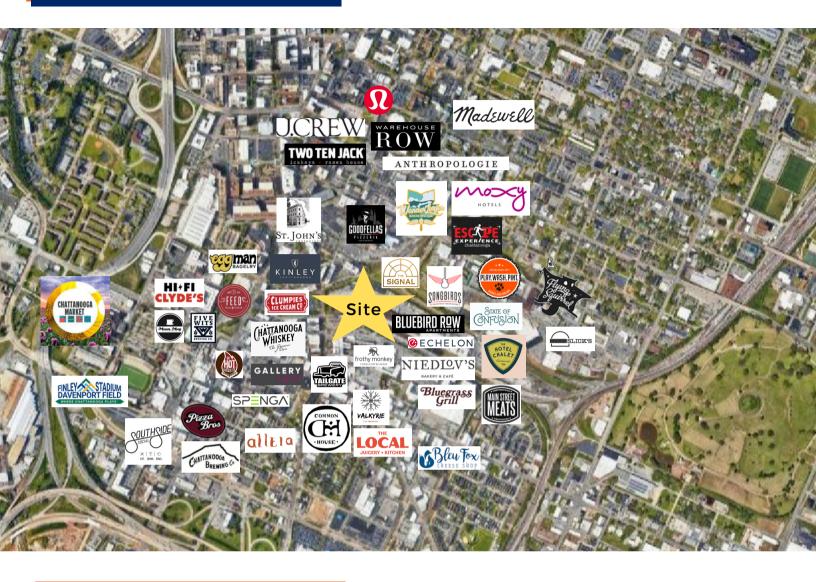

#### **AERIAL MAP**

#### LISTING HIGHLIGHTS

- Highly popular area with several parking lots nearby
- Property anchored by The Signal, Stir, Frothy Monkey and Nic and Normans
- Newly renovated The Hotel Chalet coming Fall 2023
- Signalized intersection at Market & E. Main Street
- AADT: 14,203
- Minutes from both the Northshore and I-24
- Walking distance to several major nearby employers including: Erlanger, BlueCross
   BlueShield TN, TVA, Unum, UTC, EPB, and City of Chattanooga
- At the heart of Chattanooga's Southside neighborhood surrounded by lively local restaurants, retail and event space