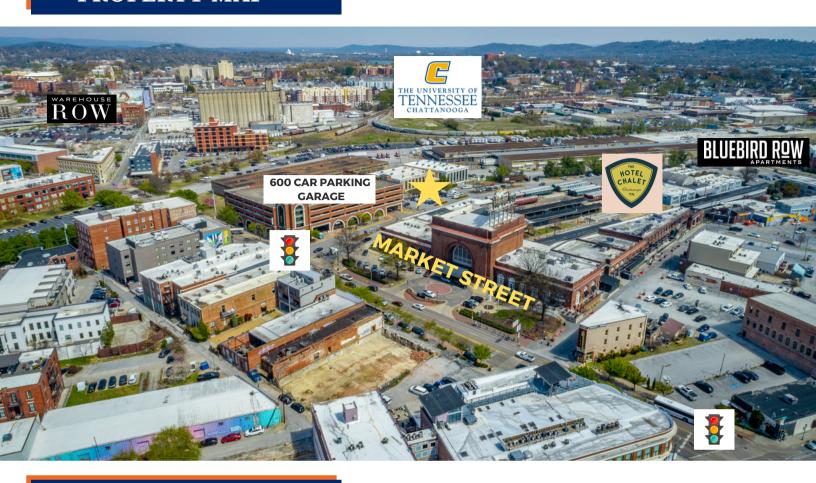

# PROPERTY MAP

#### LISTING HIGHLIGHTS

- Highly popular area with several parking lots nearby
- Property anchored by The Signal, Stir, Frothy Monkey and Nic and Normans
- Newly renovated The Hotel Chalet coming Fall 2023
- Signalized intersection at Market & E. Main Street
- AADT: 14,203
- Minutes from both the Northshore and I-24
- Walking distance to several major nearby employers including: Erlanger, BlueCross
   BlueShield TN, TVA, Unum, UTC, EPB, and City of Chattanooga
- At the heart of Chattanooga's Southside neighborhood surrounded by lively local restaurants, retail and event space