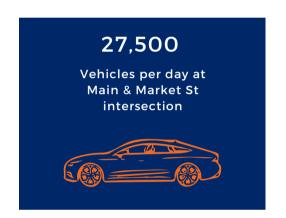

#### LISTING HIGHLIGHTS

- Highly popular area with several parking lots nearby
- Property anchored by The Signal, Stir, Frothy Monkey and Nic and Normans
- Newly renovated The Hotel Chalet coming Fall 2023
- Signalized intersection at Market & E. Main Street
- AADT: 14,203
- Minutes from both the Northshore and I-24
- Walking distance to several major nearby employers including: Erlanger, BlueCross
   BlueShield TN, TVA, Unum, UTC, EPB, and City of Chattanooga
- At the heart of Chattanooga's Southside neighborhood surrounded by lively local restaurants, retail and event space

### **BY THE NUMBERS**