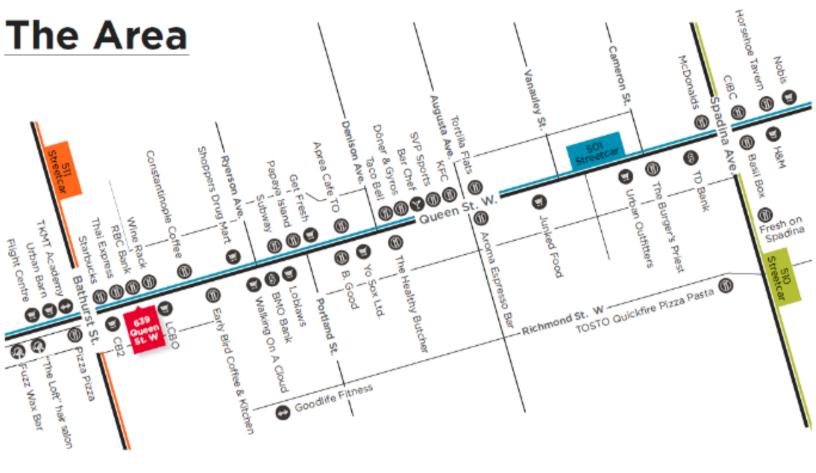

## MEARBY TRANSIT LINES

501 Queen Streetcar Stop

1 min

501 Queen Streetcar to Osgoode Station

5 stops

511 Bathurst Streetcar Stop

1 min

510 Spadina Streetcar Stop

7 min

### **STRONG NEIGHBORING TENANCIES:**

CB2 (Crate & Barrel), Winners, Loblaws, RBC, Starbucks, LCBO and more

#### TRAVEL TIMES

**Union Station** 

10 min

Yonge-Dundas Square

10 min

**Gardiner Expressway** 

15 min

Don Valley Parkway

15 min