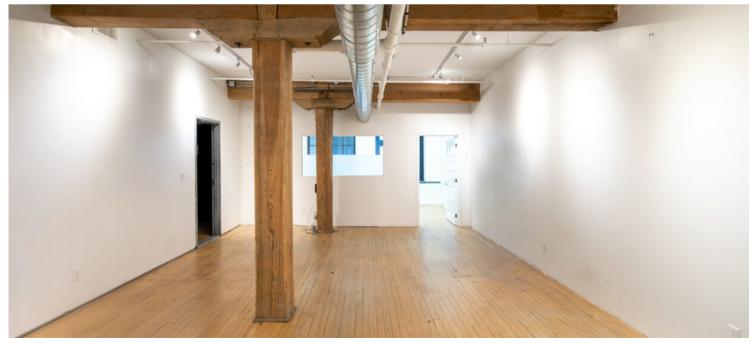

# Available for Lease

639 Queen Street Wes

900 SQ.FT. BRICK AND BEAM OFFICE LOFT

contact: info@yorkstone.ca / (416) 203-1334

#### **PROPERTY FEATURES:**

- Approx. 900 Sq.Ft.
- Hardwood floors
- Two large windows
- Beautiful restored brick exterior
- Fiber Optic is available up to 1000 MBPS
- Service and passenger elevator
- Private meeting room