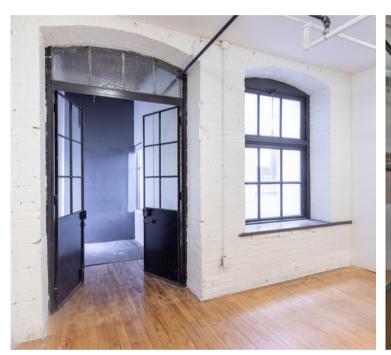

# Available for Lease

639 Queen Street Wes

900 SQ.FT. BRICK AND BEAM OFFICE LOFT

contact: info@yorkstone.ca / (416) 203-1334

#### **PROPERTY FEATURES:**

- Approx. 900 Sq.Ft.
- Hardwood floors
- Two large windows
- Beautiful restored brick exterior
- Fiber Optic is available up to 1000 MBPS
- Service and passenger elevator
- Private meeting room