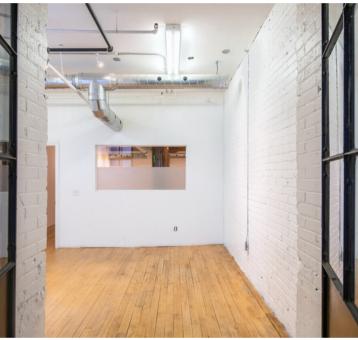

# Available for Lease

639 Queen Street Wes

900 SQ.FT. BRICK AND BEAM OFFICE LOFT

contact: info@yorkstone.ca / (416) 203-1334

#### **PROPERTY FEATURES:**

- Approx. 900 Sq.Ft.
- Hardwood floors
- Two large windows
- Beautiful restored brick exterior
- Fiber Optic is available up to 1000 MBPS
- Service and passenger elevator
- Private meeting room