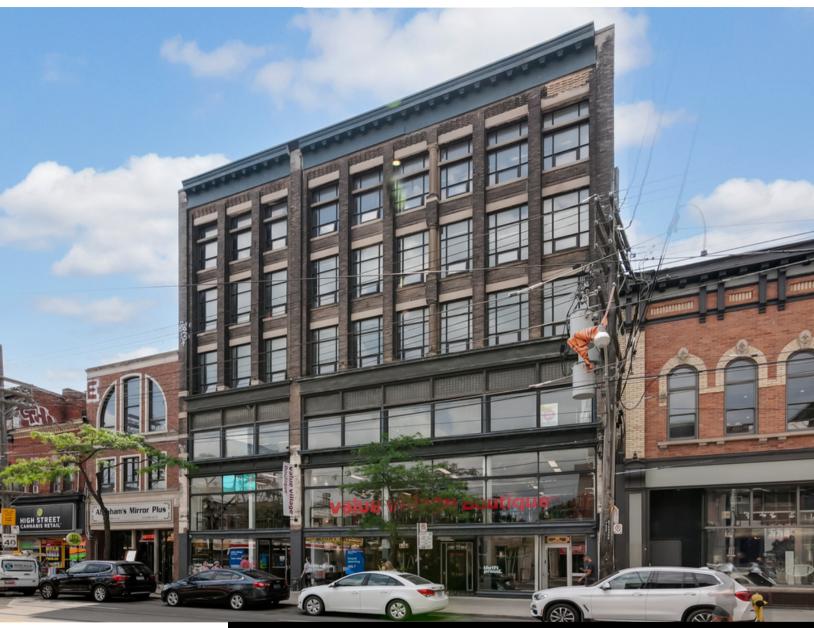

# Available for Lease

639 Queen Street Wes

900 SQ.FT. BRICK AND BEAM OFFICE LOFT

contact: info@yorkstone.ca / (416) 203-1334

#### **PROPERTY FEATURES:**

- Approx. 900 Sq.Ft.
- Hardwood floors
- Two large windows
- Beautiful restored brick exterior
- Fiber Optic is available up to 1000 MBPS
- Service and passenger elevator
- Private meeting room