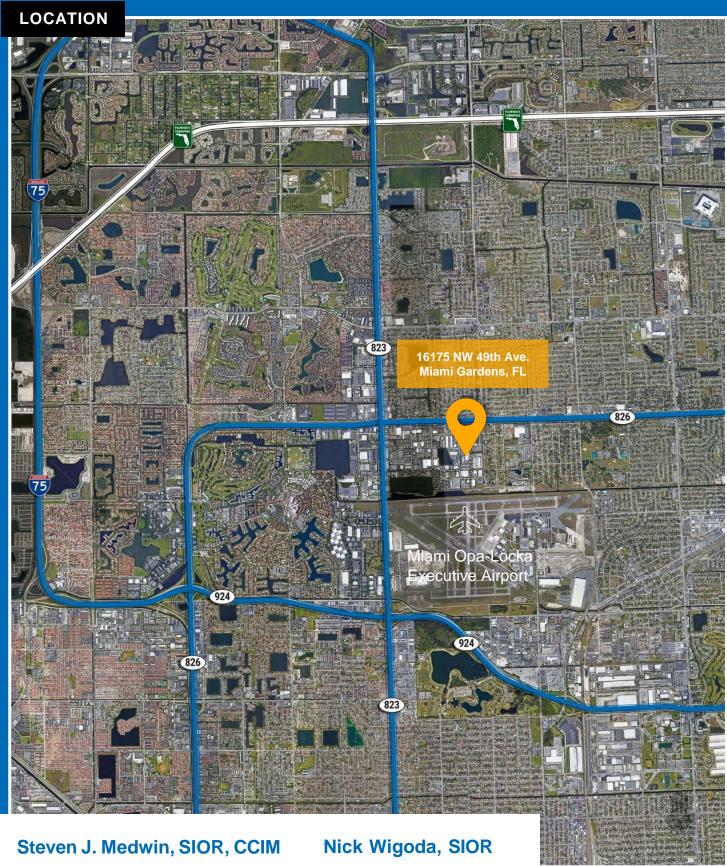

- Heavy Power: ±5,000 amps @ 480 Volts
- 2 Backup Generators
- ±150 marked parking spaces
- Additional parking or trailer storage space available on-site
- Centrally Located in North Miami-Dade County
- Easy access to SR-826 (Palmetto Expressway),
  I-75, I-95 and the Florida Turnpike