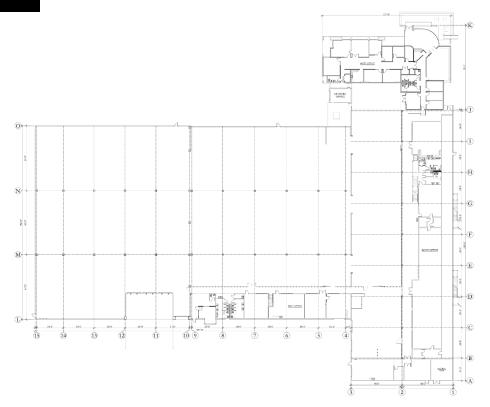

Medwin, SIOR, CCIM

Executive Managing Director t 305-350-0923 steve.medwin@nmrk.com

### Nick Wigoda, SIOR

Executive Managing Director t 305-982-4110 nick.wigoda@nmrk.com

### **PROPERTY FEATURES**

- ±75,000 SF of warehouse space
- ±10,000 to ±20,000 SF of recently renovated executive and administrative offices
- Ceiling Height: ±22' and ±30' Clear
- Fully air-conditioned warehouse
- 3 Dock Doors and 3 Drive-in Doors (more can be added)
- Concrete Twin-T roof
- ESFR Fire Sprinklers

- Heavy Power: ±5,000 amps @ 480 Volts
- 2 Backup Generators
- ±150 marked parking spaces
- Additional parking or trailer storage space available on-site
- Centrally Located in North Miami-Dade County
- Easy access to SR-826 (Palmetto Expressway),
  I-75, I-95 and the Florida Turnpike

#### **FLOOR PLAN**



#### **PLEASE CONTACT:**

Steven J. Medwin, SIOR, CCIM

Executive Managing Director t 305-350-0923 <a href="mailto:steve.medwin@nmrk.com">steve.medwin@nmrk.com</a>

## Nick Wigoda, SIOR

Executive Managing Director t 305-982-4110 <a href="mailto:nick.wigoda@nmrk.com">nick.wigoda@nmrk.com</a>











#### **PLEASE CONTACT:**

## Steven J. Medwin, SIOR, CCIM

Executive Managing Director t 305-350-0923 steve.medwin@nmrk.com

## Nick Wigoda, SIOR

Executive Managing Director t 305-982-4110 <a href="mailto:nick.wigoda@nmrk.com">nick.wigoda@nmrk.com</a>



Executive Managing Director t 305-350-0923 steve.medwin@nmrk.com

Executive Managing Director t 305-982-4110 <a href="mailto:nick.wigoda@nmrk.com">nick.wigoda@nmrk.com</a>