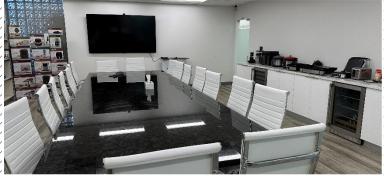

### **PROPERTY FEATURES**

- ±75,000 SF of warehouse space
- ±10,000 to ±20,000 SF of recently renovated executive and administrative offices
- Ceiling Height: ±22' and ±30' Clear
- Fully air-conditioned warehouse
- 3 Dock Doors and 3 Drive-in Doors (more can be added)
- Concrete Twin-T roof
- ESFR Fire Sprinklers