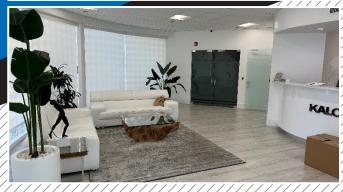

### **PROPERTY FEATURES**

- ±75,000 SF of warehouse space
- ±10,000 to ±20,000 SF of recently renovated executive and administrative offices
- Ceiling Height: ±22' and ±30' Clear
- Fully air-conditioned warehouse
- 3 Dock Doors and 3 Drive-in Doors (more can be added)
- Concrete Twin-T roof
- ESFR Fire Sprinklers