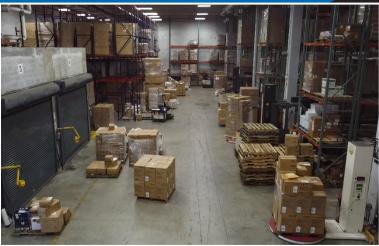

### **PROPERTY FEATURES**

- ±75,000 SF of warehouse space
- ±10,000 to ±20,000 SF of recently renovated executive and administrative offices
- Ceiling Height: ±22' and ±30' Clear
- Fully air-conditioned warehouse
- 3 Dock Doors and 3 Drive-in Doors (more can be added)
- Concrete Twin-T roof
- ESFR Fire Sprinklers

- Heavy Power: ±5,000 amps @ 480 Volts
- 2 Backup Generators
- ±150 marked parking spaces
- Additional parking or trailer storage space available on-site
- Centrally Located in North Miami-Dade County
- Easy access to SR-826 (Palmetto Expressway),
  I-75, I-95 and the Florida Turnpike