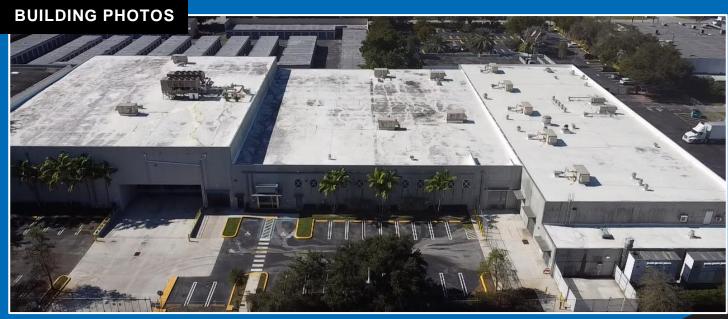

### **PROPERTY FEATURES**

- ±75,000 SF of warehouse space
- ±10,000 to ±20,000 SF of recently renovated executive and administrative offices
- Ceiling Height: ±22' and ±30' Clear
- Fully air-conditioned warehouse
- 3 Dock Doors and 3 Drive-in Doors (more can be added)
- Concrete Twin-T roof
- ESFR Fire Sprinklers