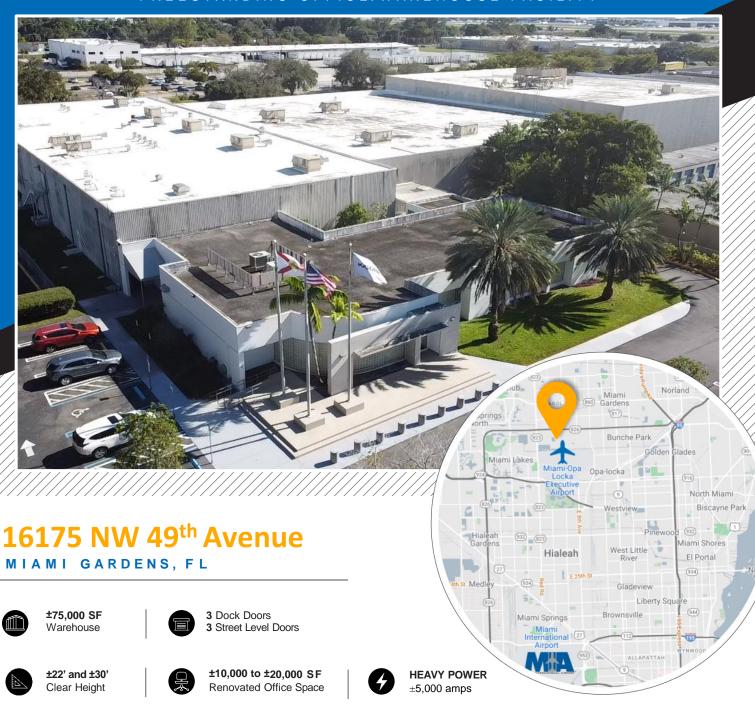

# ±95,000 SF AVAILABLE FOR LEASE

FREESTANDING OFFICE/WAREHOUSE FACILITY

### **PROPERTY FEATURES**

- ±75,000 SF of warehouse space
- ±10,000 to ±20,000 SF of recently renovated executive and administrative offices
- Ceiling Height: ±22' and ±30' Clear
- Fully air-conditioned warehouse
- 3 Dock Doors and 3 Drive-in Doors (more can be added)
- Concrete Twin-T roof
- ESFR Fire Sprinklers

- Heavy Power: ±5,000 amps @ 480 Volts
- 2 Backup Generators
- ±150 marked parking spaces
- Additional parking or trailer storage space available on-site
- Centrally Located in North Miami-Dade County
- Easy access to SR-826 (Palmetto Expressway),
  I-75, I-95 and the Florida Turnpike