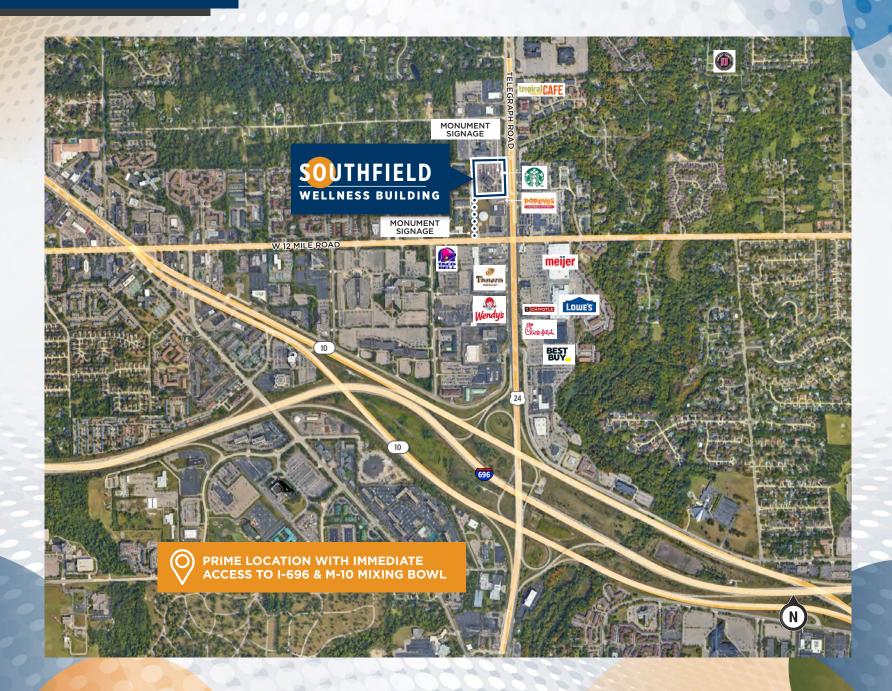

#### AMPLE FREE SURFACE PARKING

MEDICAL/HEALTHCARE TENANTS WITH GREAT SYNERGIES THROUGHOUT THE BUILDING

ON-SITE DIAGNOSTIC IMAGING CENTER INCLUDING CT AND MRI

MONUMENT SIGNAGE AVAILABLE ON TELEGRAPH ROAD & 12 MILE ROAD

- On-site day porter responsible for maintaining a clean and professional building
- On-site tenant lounge
- Many local fast casual restaurants within walking distance.
- Easy accessibility to I-696, M-10 & Major Mile Roads
- Egress to both Telegraph Road & 12 Mile Road