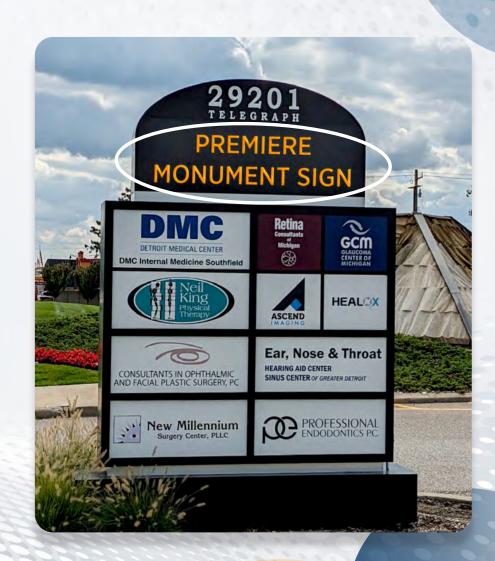

#### AMPLE FREE SURFACE PARKING

MEDICAL/HEALTHCARE TENANTS WITH GREAT SYNERGIES THROUGHOUT THE BUILDING

ON-SITE DIAGNOSTIC IMAGING CENTER INCLUDING CT AND MRI

MONUMENT SIGNAGE AVAILABLE ON TELEGRAPH ROAD & 12 MILE ROAD