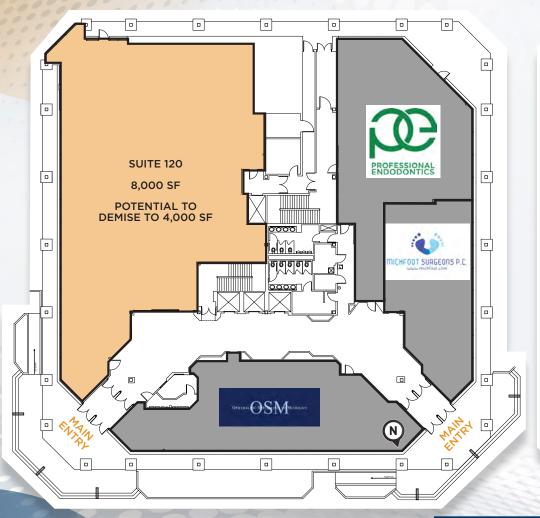

ve thru located on complex northern out lot
- Panda Express coming soon to the complex southern out lot
- Tenant roster provides for medical synergies and in-building referral network

- On-site day porter responsible for maintaining a clean and professional building
- On-site tenant lounge
- Many local fast casual restaurants within walking distance.
- Easy accessibility to I-696, M-10 & Major Mile Roads
- Egress to both Telegraph Road & 12 Mile Road

### Amenities & Access



#### **Amenities & Access**



RARE POTENTIAL ADDITION OR

12,000 SF BUILDING EXPANSION WITH UP TO A CONTIGUOUS 20,000SF ANNEX TO **EXISTING 8,000 SF 1ST FLOOR VACANCY.** 

#### **Current Availability**



\* Entire 4th floor, comprised of 22,000 square feet, may be made available



#### 1st Floor

#### 2nd Floor





AVAILABLE UNITS

AMENITY SPACE

OCCUPIED

## 3rd Floor

#### 4th Floor







N

#### **5th Floor**

# LifeStance E SUITE 510 3,028 SF POTENTIAL TO DEMISE TO 1,979 SF Ear, Nose & Throat Consultants QUALITY HEARING AID CENTER

#### 6th Floor







**NEWMARK** 

J.P. Champine
Managing Director
313-622-3634
jp.champine@nmrk.com

Managing Director 248-885-1395 mike.valant@nmrk.com