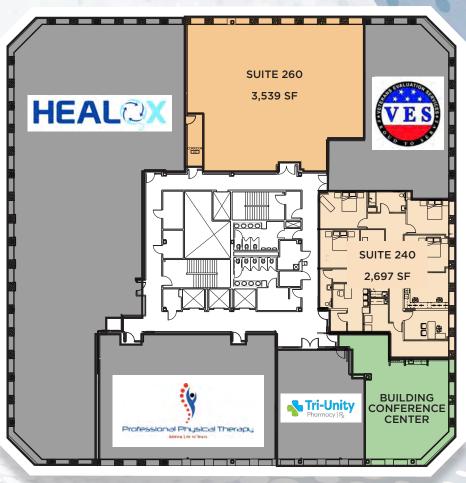

thru located on complex northern out lot
- Panda Express coming soon to the complex southern out lot
- Tenant roster provides for medical synergies and in-building referral network

- On-site day porter responsible for maintaining a clean and professional building
- On-site tenant lounge
- Many local fast casual restaurants within walking distance.
- Easy accessibility to I-696, M-10 & Major Mile Roads
- Egress to both Telegraph Road & 12 Mile Road

### Amenities & Access



#### **Amenities & Access**



RARE POTENTIAL ADDITION OR

12,000 SF BUILDING EXPANSION WITH UP TO A CONTIGUOUS 20,000SF ANNEX TO **EXISTING 8,000 SF 1ST FLOOR VACANCY.** 

#### **Current Availability**



\* Entire 4th floor, comprised of 22,000 square feet, may be made available



#### 1st Floor

#### 2nd Floor





AVAILABLE UNITS

AMENITY SPACE

OCCUPIED

## 3rd Floor

#### 4th Floor







N

#### **5th Floor**

# LifeStance E SUITE 510 3,028 SF POTENTIAL TO DEMISE TO 1,979 SF Ear, Nose & Throat Consultants QUALITY HEARING AID CENTER

#### 6th Floor







**NEWMARK** 

J.P. Champine
Managing Director
313-622-3634
jp.champine@nmrk.com

Managing Director 248-885-1395 mike.valant@nmrk.com