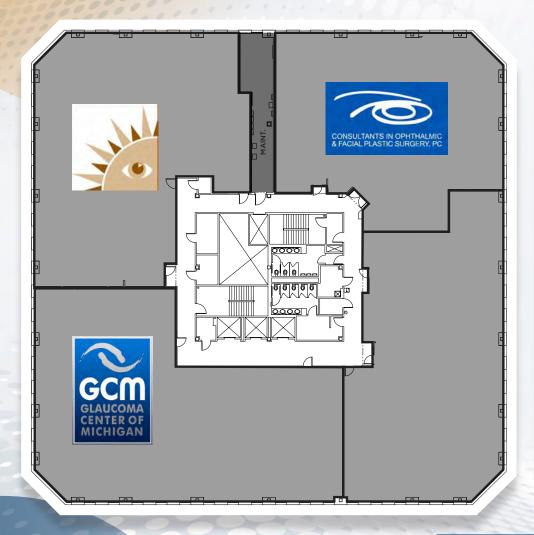

he complex southern out lot
- Tenant roster provides for medical synergies and in-building referral network

- On-site day porter responsible for maintaining a clean and professional building
- On-site tenant lounge
- Many local fast casual restaurants within walking distance.
- Easy accessibility to I-696, M-10 & Major Mile Roads
- Egress to both Telegraph Road & 12 Mile Road

### Amenities & Access



#### **Amenities & Access**



RARE POTENTIAL ADDITION OR

12,000 SF BUILDING EXPANSION WITH UP TO A CONTIGUOUS 20,000SF ANNEX TO **EXISTING 8,000 SF 1ST FLOOR VACANCY.** 

#### **Current Availability**



\* Entire 4th floor, comprised of 22,000 square feet, may be made available



#### 1st Floor

#### 2nd Floor





AVAILABLE UNITS

AMENITY SPACE

OCCUPIED

## 3rd Floor

#### 4th Floor







N

#### **5th Floor**

# LifeStance E SUITE 510 3,028 SF POTENTIAL TO DEMISE TO 1,979 SF Ear, Nose & Throat Consultants QUALITY HEARING AID CENTER

#### 6th Floor







**NEWMARK** 

J.P. Champine
Managing Director
313-622-3634
jp.champine@nmrk.com

Managing Director 248-885-1395 mike.valant@nmrk.com