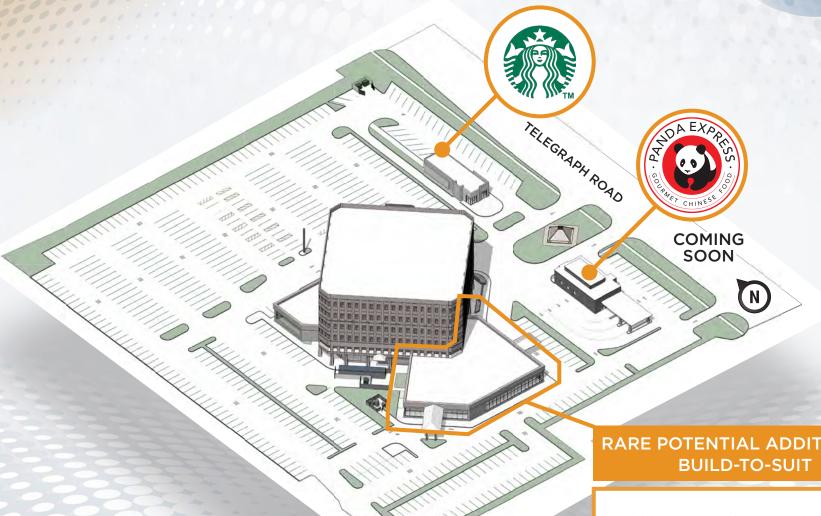

#### AMPLE FREE SURFACE PARKING

MEDICAL/HEALTHCARE TENANTS WITH GREAT SYNERGIES THROUGHOUT THE BUILDING

ON-SITE DIAGNOSTIC IMAGING CENTER INCLUDING CT AND MRI

MONUMENT SIGNAGE AVAILABLE ON TELEGRAPH ROAD & 12 MILE ROAD

NEW COMMON AREA & BASE BUILDING IMPROVEMENTS

POTENTIAL 12,000 SF FIRST FLOOR EXPANSION OR BUILD-TO-SUIT, WHICH CAN TOTAL 20,000SF WITH CURRENT FIRST FLOOR VACANCY

#### **AMENITIES FOR ALL TENANTS & VISITORS**

- On-site property management
- On-site deli with operable kitchen (hot and cold meals served)
- On-site pharmacy
- Starbucks Coffee w/ drive thru located on complex northern out lot
- Panda Express coming soon to the complex southern out lot
- Tenant roster provides for medical synergies and in-building referral network

- On-site day porter responsible for maintaining a clean and professional building
- On-site tenant lounge
- Many local fast casual restaurants within walking distance.
- Easy accessibility to I-696, M-10 & Major Mile Roads
- Egress to both Telegraph Road & 12 Mile Road

#### **Amenities & Access**

RARE POTENTIAL ADDITION OR

12,000 SF BUILDING EXPANSION WITH UP TO A CONTIGUOUS 20,000SF ANNEX TO **EXISTING 8,000 SF 1ST FLOOR VACANCY.** 