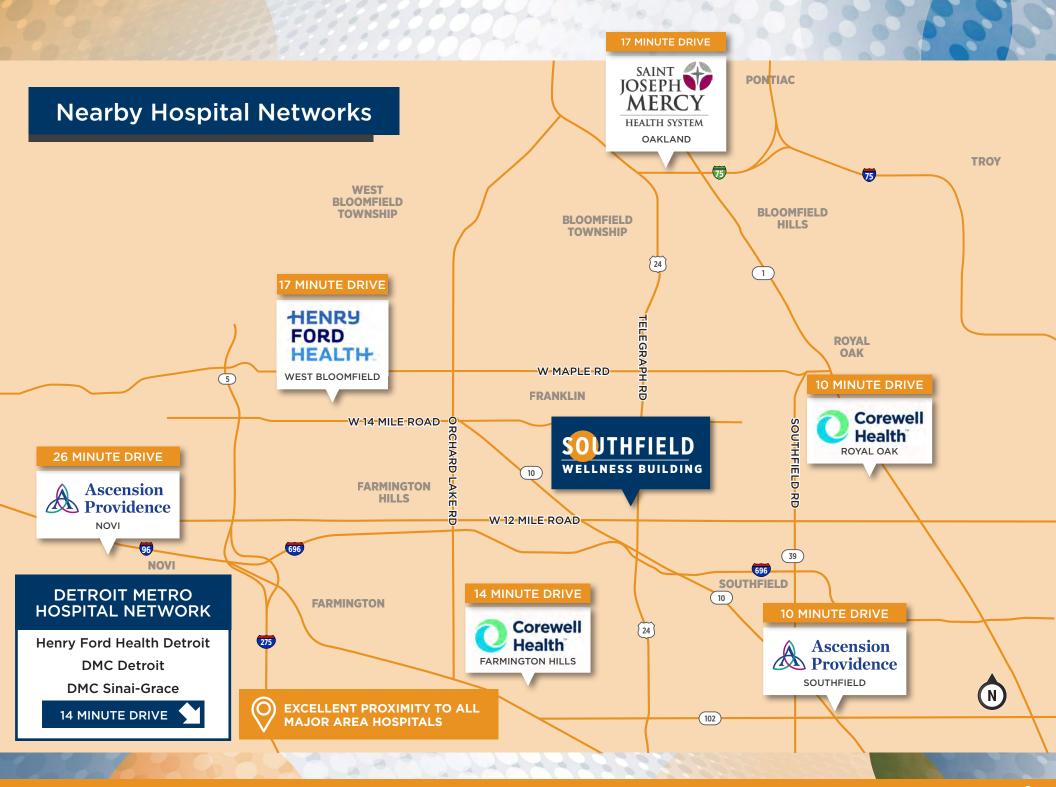

- On-site day porter responsible for maintaining a clean and professional building
- On-site tenant lounge
- Many local fast casual restaurants within walking distance.
- Easy accessibility to I-696, M-10 & Major Mile Roads
- Egress to both Telegraph Road & 12 Mile Road