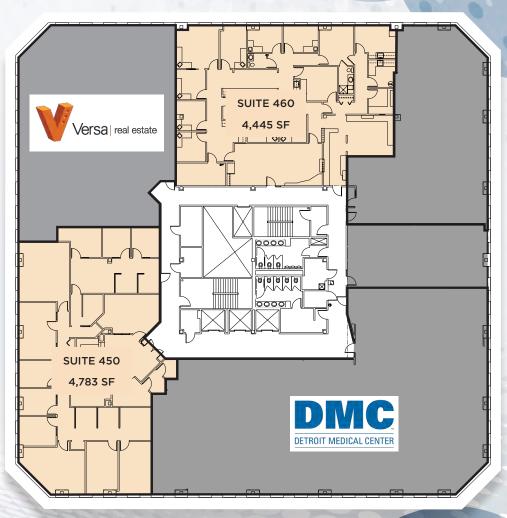

#### 4th Floor

N

#### **Current Availability**

\* Entire 4th floor, comprised of 22,000 square feet, may be made available