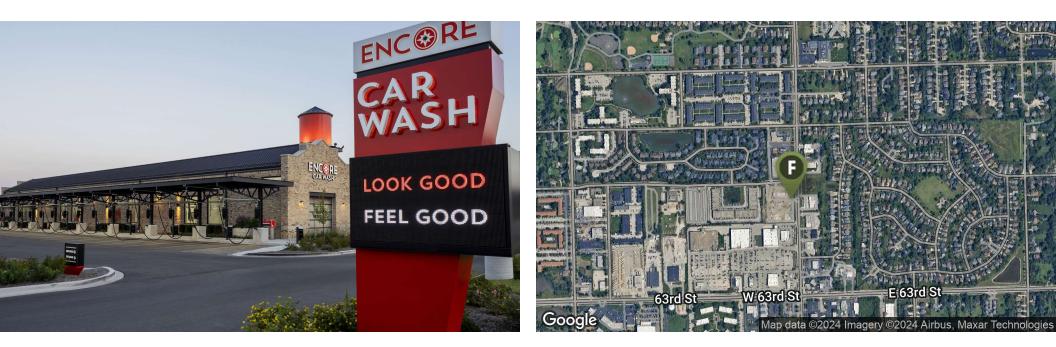

#### **Property Overview**

1.79-Acre lot available for sale or ground lease along the west side of Cass Avenue, just north of 63rd Street, in west suburban Westmont. The site is zoned C-1, Commercial District and offers a prime opportunity for prospective investors and tenants to join an affluent commercial corridor, featuring visibility and exposure to ~15,500 VPD. 63rd Street, directly to the south, has experienced major redevelopment in recent years and features a new Amazon Fresh (2020), LA Fitness (2020) and Mariano's (2016), among others, including Starbucks, Raising Cane's, Freddy's Frozen Custard, and Smoothie King. Additionally, the property features convenient accessibility approximately three (3) miles north of Interstate-55.

#### **Property Highlights**

- Commercial lot adjacent to a brand new Encore Car Wash in west suburban Westmont
- Opportunity to be a part of a growing commercial corridor including Amazon Fresh, LA Fitness, and Mariano's, among others
- Visibility and exposure to over 15,000 VPD along Cass Avenue Zoned C-1, Commercial District, offering flexible zoning for various users
- Convenient accessibility located within three (3) miles of Interstate-55