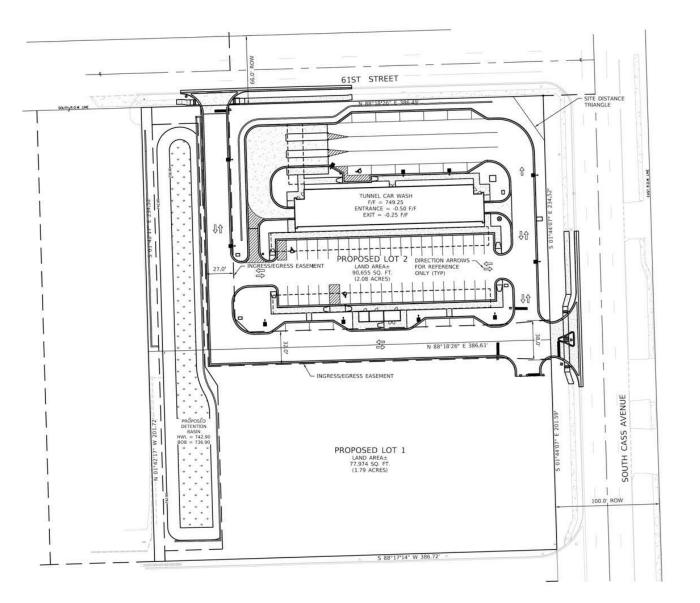

Frontline Real Estate Partners | 4

SITE PLAN

-N-30' 15' 0 30'

| Population                              | 0.3 Miles        | 0.5 Miles       | 1 Mile          |
|-----------------------------------------|------------------|-----------------|-----------------|
| Total Population                        | 1,007            | 5,184           | 16,867          |
| Average Age                             | 39               | 40              | 42              |
| Average Age (Male)                      | 38               | 38              | 40              |
| Average Age (Female)                    | 41               | 41              | 43              |
|                                         |                  |                 |                 |
| Households & Income                     | 0.3 Miles        | 0.5 Miles       | 1 Mile          |
| Households & Income<br>Total Households | 0.3 Miles<br>446 | 0.5 Miles 2,285 | 1 Mile<br>7,051 |
|                                         |                  |                 |                 |
| Total Households                        | 446              | 2,285           | 7,051           |