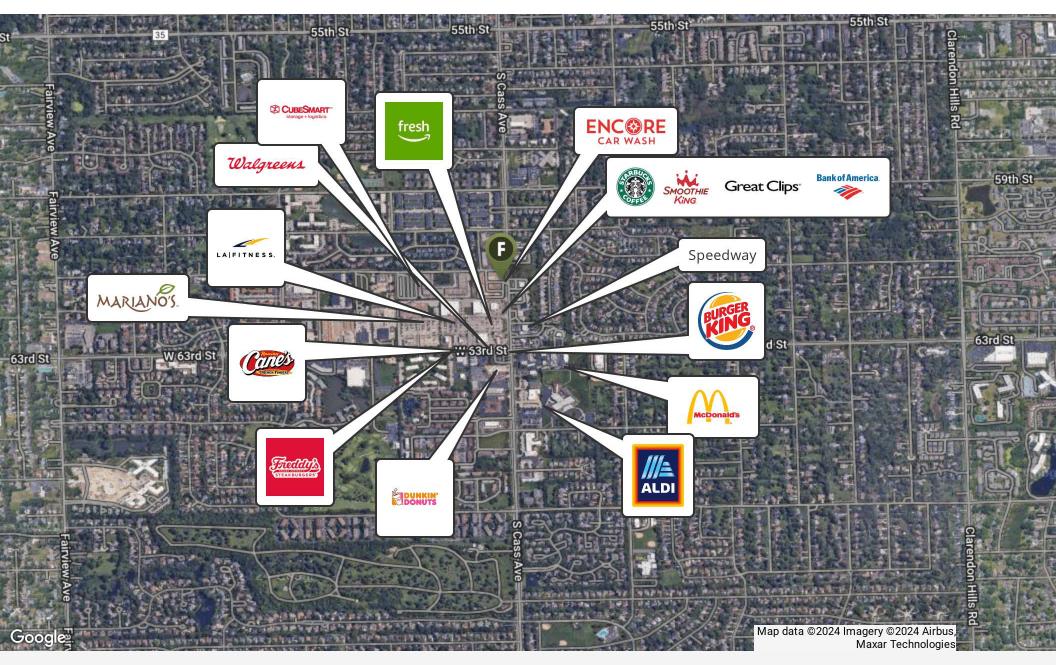

#### **Property Overview**

1.79-Acre lot available for sale or ground lease along the west side of Cass Avenue, just north of 63rd Street, in west suburban Westmont. The site is zoned C-1, Commercial District and offers a prime opportunity for prospective investors and tenants to join an affluent commercial corridor, featuring visibility and exposure to ~15,500 VPD. 63rd Street, directly to the south, has experienced major redevelopment in recent years and features a new Amazon Fresh (2020), LA Fitness (2020) and Mariano's (2016), among others, including Starbucks, Raising Cane's, Freddy's Frozen Custard, and Smoothie King. Additionally, the property features convenient accessibility approximately three (3) miles north of Interstate-55.

#### **Property Highlights**

- Commercial lot adjacent to a brand new Encore Car Wash in west suburban Westmont
- Opportunity to be a part of a growing commercial corridor including Amazon Fresh, LA Fitness, and Mariano's, among others
- Visibility and exposure to over 15,000 VPD along Cass Avenue Zoned C-1, Commercial District, offering flexible zoning for various users
- Convenient accessibility located within three (3) miles of Interstate-55

### RETAILER MAP

Matthew Tarshis Principal 847.780.8063 mtarshis@frontlinerepartners.com Zack Pearlstein Senior Vice President 847.275.6106 zpearlstein@frontlinerepartners.com Andrew Picchietti Vice President 847.602.2005 apicchietti@frontlinerepartners.com Andrew Rubin Executive Vice President 224.628.4005 arubin@frontlinerepartners.com