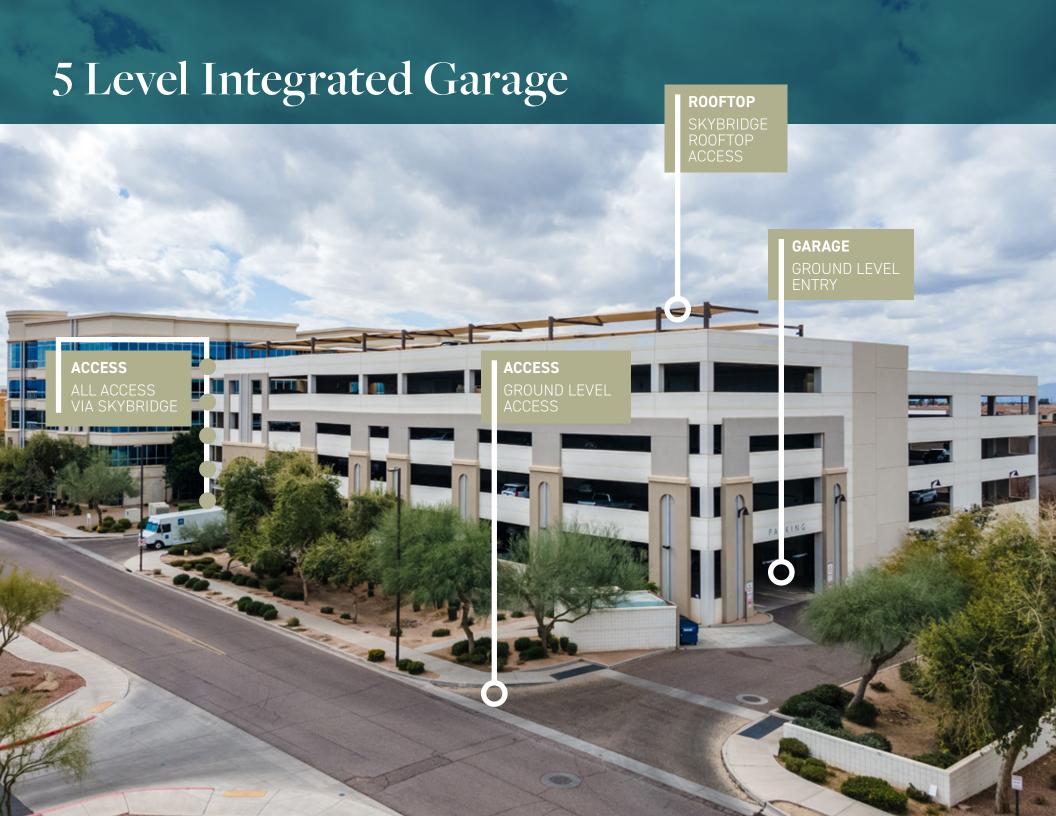

# Property Information

±130,205 SF

Balconies, rotundas and expansive glass

Class A, 5-story medical/office building

5 level integrated garage, all access skybridge with rooftop parking, and garage ground level entry