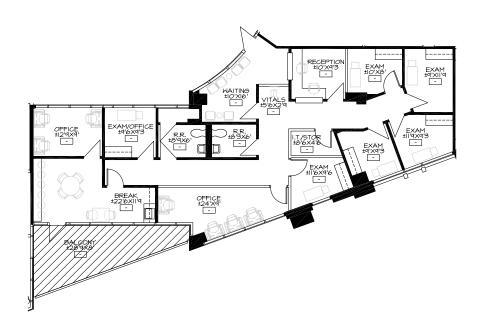

# ROME TOWERS

CLASS A MEDICAL/OFFICE — AVAILABLE FOR LEASE



# Property Information



±130,205 SF



Balconies, rotundas and expansive glass



Class A, 5-story medical/office building



5 level integrated garage, all access skybridge with rooftop parking, and garage ground level entry

### **AVAILABILITIES**

| SUITE<br>NUMBER | SIZE (SF) |
|-----------------|-----------|
| 231             | ±2,338    |
| 247             | ±2,977    |
| 307             | ±2,821    |



# Floor Plan

# EXISTING BUILDOUT

# 20'-6" SHARED OFFICE TO SHARED OFFICE TO

# CONCEPTUAL BUILDOUT



# Floor Plan

### **EXISTING BUILDOUT**

# 13'-8" 16'-2" 6'-8" CONFERENCE OPEN OFFICE BREAK 10'-7" 8'-10" 27'-10" R.R. R.R. 8-1

### **CONCEPTUAL BUILDOUT**



# **EXISTING BUILDOUT**





# ROME TOWERS

# CONTACT:

### **JAMIE SWIRTZ**

+1 602 735 5630 jamie.swirtz@cbre.com

### **COURTNEY BOYLE**

+1 602 735 5218 courtney.boyle@cbre.com

# **CBRE**

© 2024 CBRE, Inc. All rights reserved. This information has been obtained from reliable sources but has not been verified for accuracy or completeness. CBRE, Inc. makes no guarantee, representation, or warranty and accepts no responsibility or liability for the accuracy, completeness, or reliability of the information contained herein. You should conduct a careful, independent investigation of the property and verify all information. Any re