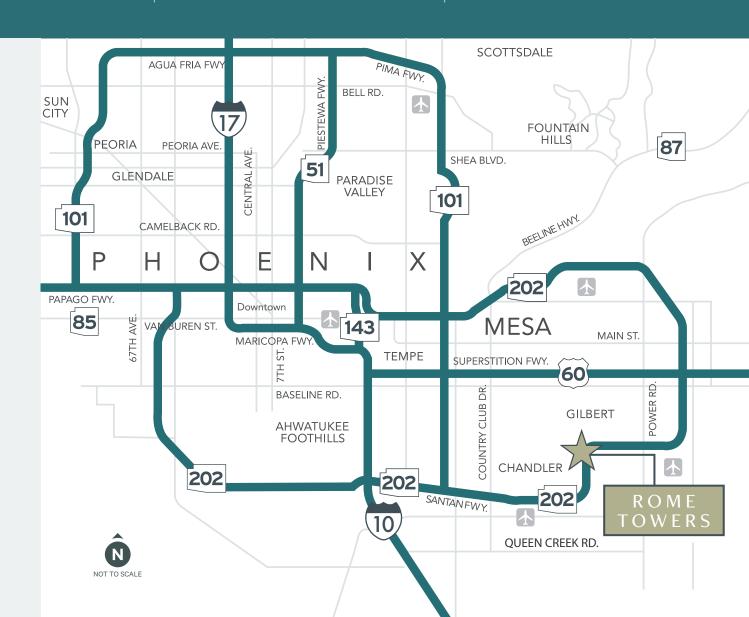

# ROME TOWERS

CLASS A MEDICAL/OFFICE — AVAILABLE FOR LEASE



# Property Information



±130,205 SF



Balconies, rotundas and expansive glass



Class A, 5-story medical/office building



5 level integrated garage, all access skybridge with rooftop parking, and garage ground level entry

### **AVAILABILITIES**

| SUITE<br>NUMBER | SIZE (SF) |
|-----------------|-----------|
| 231             | ±2,338    |
| 247             | ±2,977    |
| 307             | ±2,821    |



# Floor Plan

# EXISTING BUILDOUT

# 20'-6" SHARED OFFICE TO SHARED OFFICE TO

# CONCEPTUAL BUILDOUT



# Floor Plan

### **EXISTING BUILDOUT**

# 13'-8" 16'-2" 6'-8" CONFERENCE OPEN OFFICE BREAK 10'-7" 8'-10" 27'-10" R.R. R.R. 8-1

### **CONCEPTUAL BUILDOUT**



# **EXISTING BUILDOUT**





# ROME TOWERS

# CONTACT:

### **JAMIE SWIRTZ**

+1 602 735 5630 jamie.swirtz@cbre.com

### **COURTNEY BOYLE**

+1 602 735 5218 courtney.boyle@cbre.com

# **CBRE**

© 2024 CBRE, Inc. All rights reserved. This information has been obtained from reliable sources but has not been verified for accuracy or completeness. CBRE, Inc. makes no guarantee, representation, or warranty and accepts no responsibility or liability for the accuracy, completeness, or reliability of the information contained herein. Yo