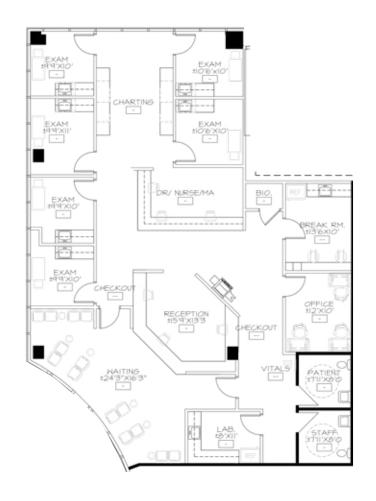

# ROME TOWERS

CLASS A MEDICAL/OFFICE — AVAILABLE FOR LEASE



# Property Information



±130,205 SF



Balconies, rotundas and expansive glass



Class A, 5-story medical/office building



5 level integrated garage, all access skybridge with rooftop parking, and garage ground level entry

### **AVAILABILITIES**

| SUITE<br>NUMBER | SIZE (SF) |
|-----------------|-----------|
| 231             | ±2,338    |
| 247             | ±2,977    |
| 307             | ±2,821    |



# Floor Plan

# EXISTING BUILDOUT

# 20'-6" SHARED OFFICE TO SHARED OFFICE TO

# CONCEPTUAL BUILDOUT



# Floor Plan

### **EXISTING BUILDOUT**

# 13'-8" 16'-2" 6'-8" CONFERENCE OPEN OFFICE BREAK 10'-7" 8'-10" 27'-10" R.R. R.R. 8-1

### **CONCEPTUAL BUILDOUT**



# **EXISTING BUILDOUT**





# ROME TOWERS

# CONTACT:

### **JAMIE SWIRTZ**

+1 602 735 5630 jamie.swirtz@cbre.com

### **COURTNEY BOYLE**

+1 602 735 5218 courtney.boyle@cbre.com

# **CBRE**

© 2024 CBRE, Inc. All rights reserved. This information has been obtained from reliable sources but has not been verified for accuracy or completeness. CBRE, Inc. makes no guarantee, representation, or warranty and accepts no responsibility or liability for the accuracy, completeness, or reliability of the information contained herein. You should conduct a careful, independent investigation of the property and verify all information. Any reliance on this information is solely at your own risk. CBRE and the CBRE logo are service marks of CBRE, Inc. All other marks displayed on this document are the