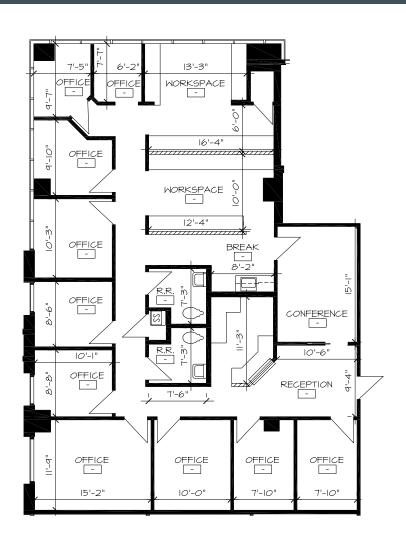

# ROME TOWERS

CLASS A MEDICAL/OFFICE — AVAILABLE FOR LEASE



# Property Information



±130,205 SF



Balconies, rotundas and expansive glass



Class A, 5-story medical/office building



5 level integrated garage, all access skybridge with rooftop parking, and garage ground level entry

### **AVAILABILITIES**

| SUITE<br>NUMBER | SIZE (SF) |
|-----------------|-----------|
| 231             | ±2,338    |
| 247             | ±2,977    |
| 307             | ±2,821    |



# Floor Plan

# EXISTING BUILDOUT

# 20'-6" SHARED OFFICE TO SHARED OFFICE TO

# CONCEPTUAL BUILDOUT



# Floor Plan

### **EXISTING BUILDOUT**

# 13'-8" 16'-2" 6'-8" CONFERENCE OPEN OFFICE BREAK 10'-7" 8'-10" 27'-10" R.R. R.R. 8-1

### **CONCEPTUAL BUILDOUT**



# **EXISTING BUILDOUT**





# ROME TOWERS

# CONTACT:

### **JAMIE SWIRTZ**

+1 602 735 5630 jamie.swirtz@cbre.com

### **COURTNEY BOYLE**

+1 602 735 5218 courtney.boyle@cbre.com

# **CBRE**

© 2024 CBRE, Inc. All rights reserved. This information has been obtained from reliable sources but has not been verified for accuracy or completeness. CBRE, Inc. makes no guarantee, representation, or warranty and accepts no responsibility or liability for the accuracy, completeness, or reliability of the information contained herein. You should conduct a careful, independent investigation of the property and verify all information. Any reliance on this information is solely at your own risk. CBRE and the CBRE logo are service marks of CBRE, Inc. All other marks displayed on this document are the property of their respecti