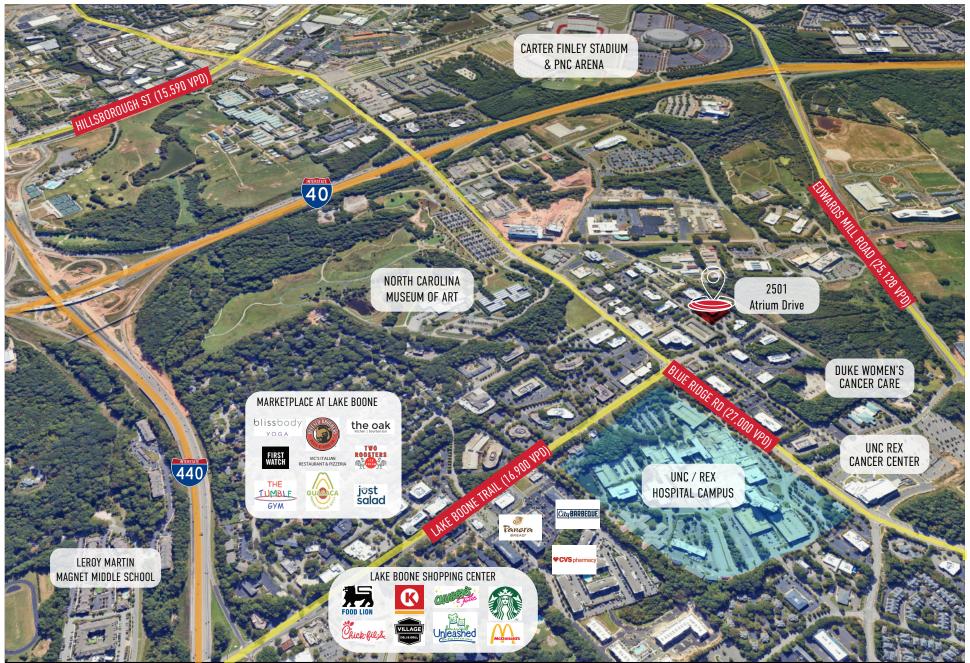

#### LOCATION & ACCESSIBILITY

- 0.6 miles from UNC Rex Hospital
- Ideally situated between I-40 and I-440 with easy access to Downtown Raleigh, Cary, and RTP
- Centrally located within the Blue Ridge Corridor

### **RECREATION & KEY ATTRACTIONS**

- North Carolina Museum of Art (NCMA)
  - 308,300 SF
  - 164-Acre Park
  - 500 Outdoor Seating theater
- PNC Arena
  - · Home to the Carolina Hurricanes and NC State Basketball
  - 1.6M Guests annually
- NC State Fairgrounds: 500+ Events Annually

## S U R R O U N D I N G A M E N I T I E S