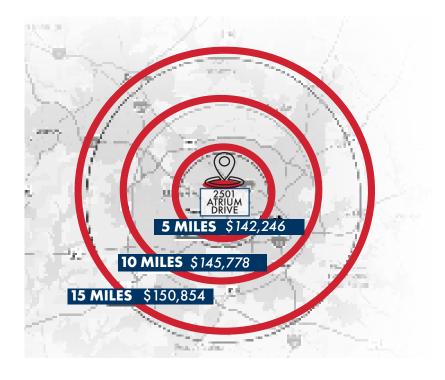

e users. The building has surface parking surrounding in the front and rear of the property.





### FLOOR PLANS



## **SUITE 200** PATIRE 2YOP'LK LASIK DOMPHENT LASK. LASK. THEFFINES JOH LAGIK ROOM DIAMEDERS 4 (RE KEY)

3,296 RSF









#### AVERAGE HOUSEHOLD INCOME

## HIGHLIGHTS & DEMOGRAPHICS

#### LOCATION & ACCESSIBILITY

- 0.6 miles from UNC Rex Hospital
- Ideally situated between I-40 and I-440 with easy access to Downtown Raleigh, Cary, and RTP
- Centrally located within the Blue Ridge Corridor

### **RECREATION & KEY ATTRACTIONS**

- North Carolina Museum of Art (NCMA)
  - 308,300 SF
  - 164-Acre Park
  - 500 Outdoor Seating theater
- PNC Arena
  - · Home to the Carolina Hurricanes and NC State Basketball
  - 1.6M Guests annually
- NC State Fairgrounds: 500+ Events Annually



### LARGE, RAPIDLY GROWING POPULATION





## S U R R O U N D I N G A M E N I T I E S