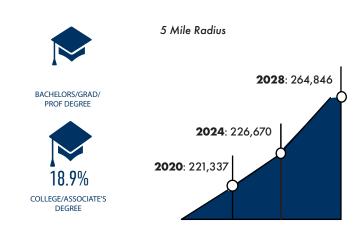

surrounding in the front and rear of the property.





### FLOOR PLANS



## **SUITE 200** PATIRE 2YOP'LK LASIK DOMPHENT LASK. LASK. THEFFINES JOH LAGIK ROOM DIAMEDERS 4 (RE KEY)

3,296 RSF









#### AVERAGE HOUSEHOLD INCOME

## HIGHLIGHTS & DEMOGRAPHICS

#### LOCATION & ACCESSIBILITY

- 0.6 miles from UNC Rex Hospital
- Ideally situated between I-40 and I-440 with easy access to Downtown Raleigh, Cary, and RTP
- Centrally located within the Blue Ridge Corridor

### **RECREATION & KEY ATTRACTIONS**

- North Carolina Museum of Art (NCMA)
  - 308,300 SF
  - 164-Acre Park
  - 500 Outdoor Seating theater
- PNC Arena
  - · Home to the Carolina Hurricanes and NC State Basketball
  - 1.6M Guests annually
- NC State Fairgrounds: 500+ Events Annually



### LARGE, RAPIDLY GROWING POPULATION





## S U R R O U N D I N G A M E N I T I E S