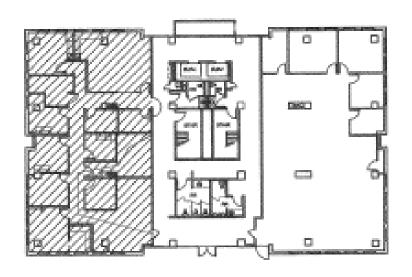

### FLOOR PLANS

## **SUITE 200** PATIRE 2YOP'LK LASIK DOMPHENT LASK. LASK. THEFFINES JOH LAGIK ROOM DIAMEDERS 4 (RE KEY)

3,296 RSF