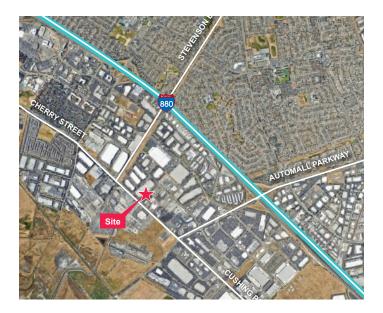

### LOCATION

• Excellent access to I-880 via Stevenson Blvd or Automall Parkway