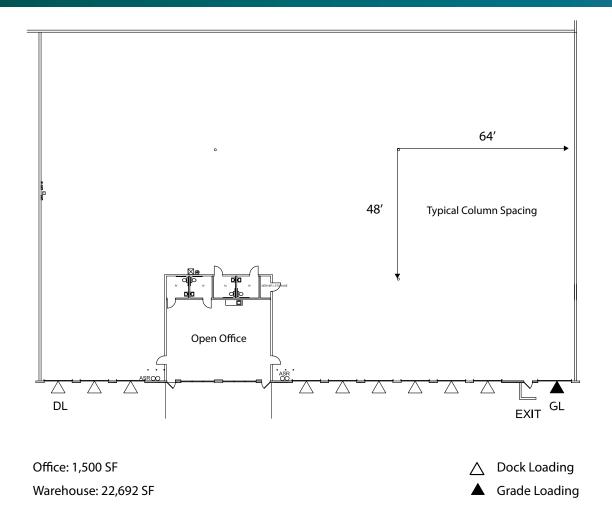

### FACILITY

- ±24,192 rentable square feet
- ±1,500 square feet of office
- 24' clear height
- 9 dock doors, 1 grade level door
- 48' x 64' typical column spacing
- 200 amps @ 277/480V
  .33/3,000 GPM sprinkler system
- 1/1,000 parking ratio
- Contact Brokers for asking rate & touring instructions