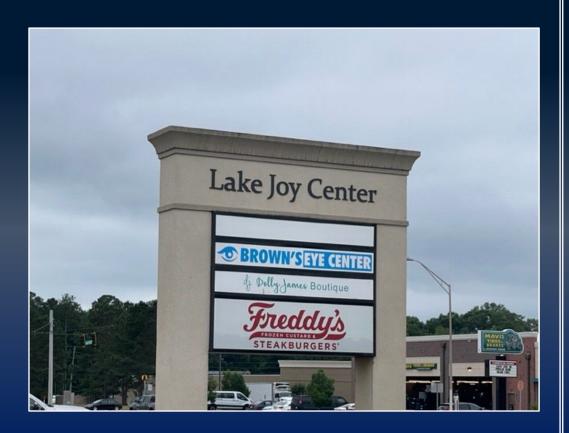

## PROPERTY INFORMATION

- ±3,000 SF retail space
- Great location near the intersection of Lake Joy Road and Highway 96
- Neighboring tenants include Firehouse Subs, Freddy's Frozen Custard & Steakburgers
- Currently Brown's Eye Center
- Convenient to Lowe's, Rigby's, Houston Lake Cinemas, along with many other retailers and restaurants
- Traffic Counts <u>Lake Joy Road:</u> 8,330 <u>GA Highway 96: 18,600</u>

678 LAKE JOY ROAD, SUITE 200-300 KATHLEEN, GA 31047