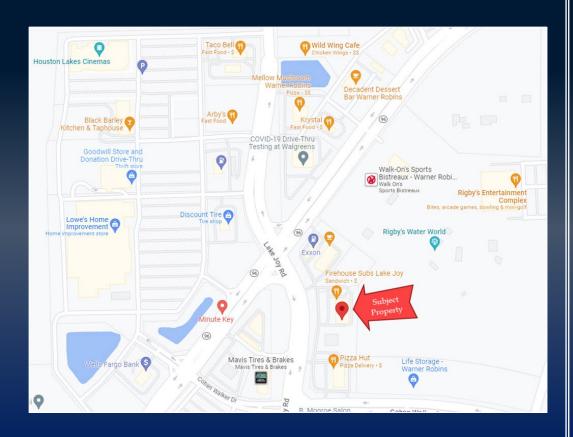

## PROPERTY INFORMATION

- ±3,000 SF retail space
- Great location near the intersection of Lake Joy Road and Highway 96
- Neighboring tenants include Firehouse Subs, Freddy's Frozen Custard & Steakburgers
- Currently Brown's Eye Center
- Convenient to Lowe's, Rigby's, Houston Lake Cinemas, along with many other retailers and restaurants
- Traffic Counts <u>Lake Joy Road:</u> 8,330 <u>GA Highway 96: 18,600</u>

678 LAKE JOY ROAD, SUITE 200-300 KATHLEEN, GA 31047