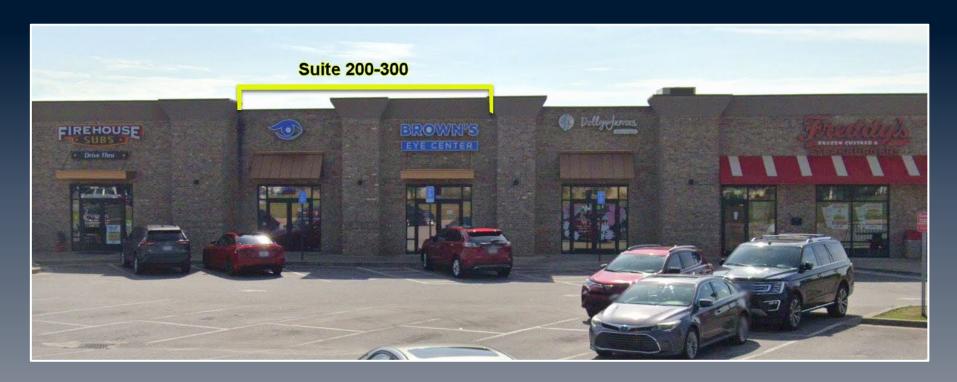

## RETAIL SPACE FOR LEASE

678 LAKE JOY ROAD, SUITE 200-300, KATHLEEN, GA 31047, HOUSTON COUNTY

LEASE RATE: \$30/SF (NNN) |  $\pm 3,000$  SF Available Nov. 2024

## PROPERTY INFORMATION

- ±3,000 SF retail space
- Great location near the intersection of Lake Joy Road and Highway 96
- Neighboring tenants include Firehouse Subs, Freddy's Frozen Custard & Steakburgers
- Currently Brown's Eye Center
- Convenient to Lowe's, Rigby's, Houston Lake Cinemas, along with many other retailers and restaurants
- Traffic Counts <u>Lake Joy Road:</u> 8,330 <u>GA Highway 96: 18,600</u>

678 LAKE JOY ROAD, SUITE 200-300 KATHLEEN, GA 31047