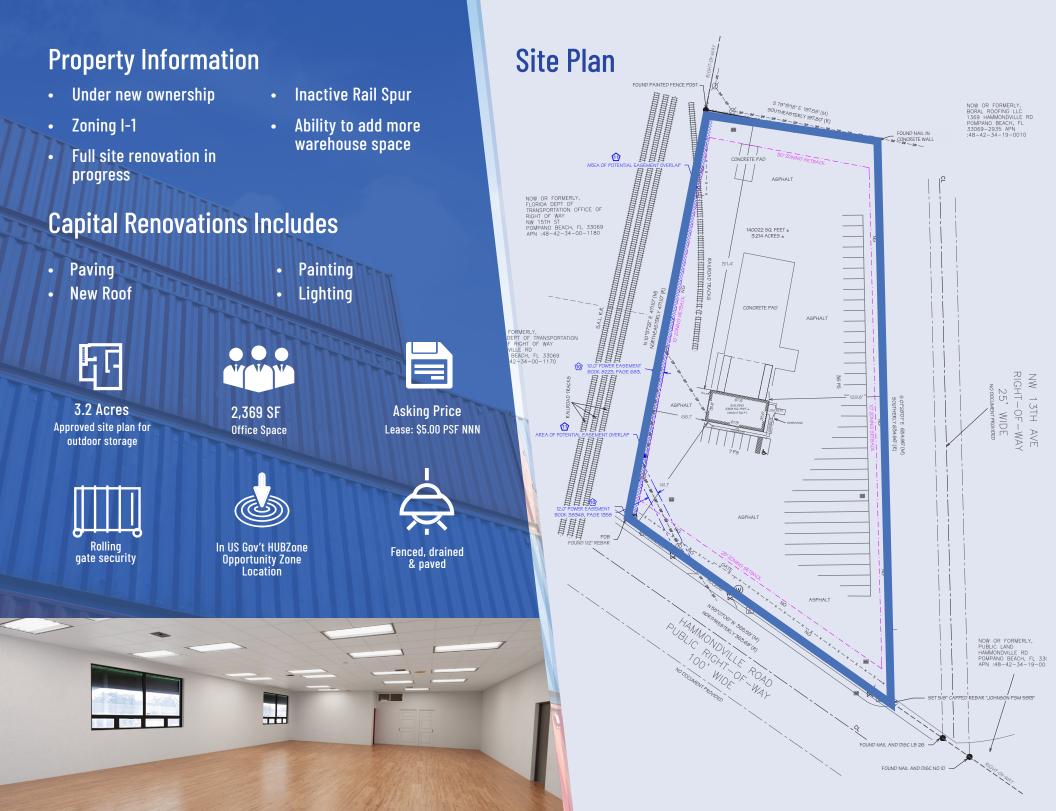

# **Current Zoning Analysis**

The General Industrial (I-1) district is established and intended to accommodate a wide range of light and moderate manufacturing, assembly, fabrication, processing, distribution, warehousing, research and development, and other industrial uses-but not heavy or hazardous manufacturing processes. The district may also include some uses that are ancillary to industrial development (e.g., vocational schools, business support services) or provide convenience services to industrial employees (e.g., child care facilities, gasoline filling stations, banks), as well as some uses that may be inappropriate in residential or commercial districts (e.g., animal shelter, kennel, sport shooting range).