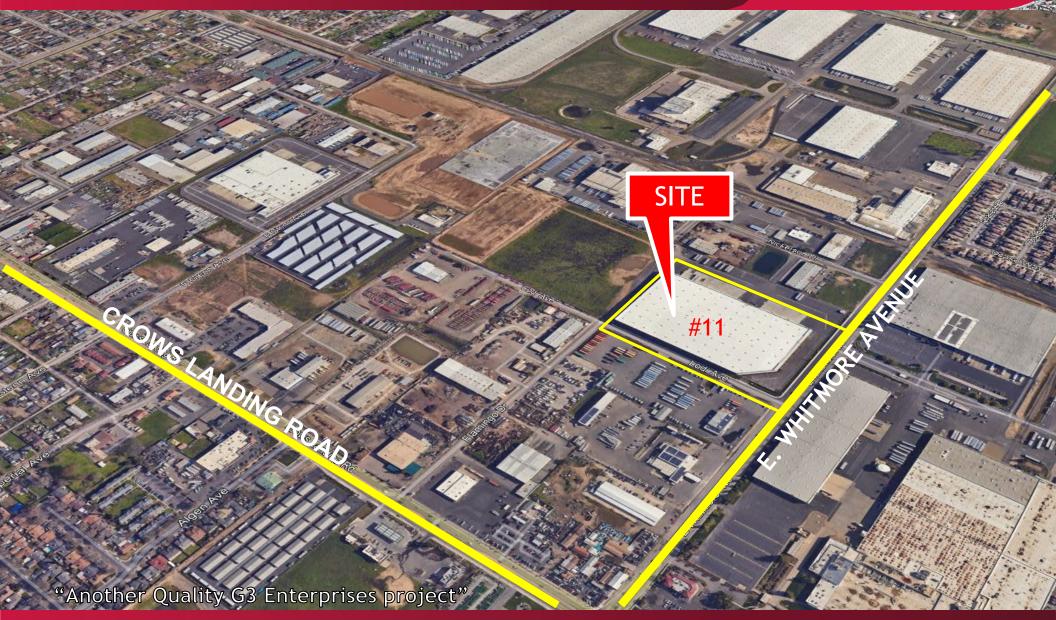

# AVAILABLE!

501 EAST WHITMORE AVENUE | MODESTO, CA WAREHOUSE # 11 | FOR LEASE | 326,000± SF (DIVISIBLE)

241 Frank West Circle, Suite 300 Stockton, CA 95206 | 209-983-1111 lee-associates.com/centralvalley

The Park's master developer and owner G3 Enterprises owns and manages over 6 million square feet in the Modesto area. This inventory creates additional opportunities for G3 Enterprises to meet a wide variety of current and future tenant's space requirements.

- Business friendly community
- Located in the heart of Northern California's Central Valley
- Ideally located west of Highway 99
- Zoning: M-2 (Heavy Industrial) w/ flexible uses
- Low-cost electricity provided by: TID (Turlock Irrigation District)
- Entire project fenced and secure