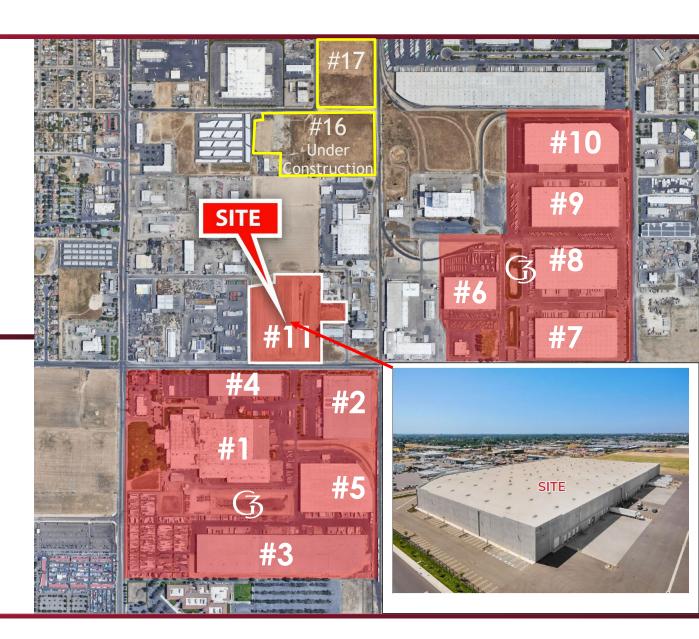

The Park's master developer and owner G3 Enterprises owns and manages over 6 million square feet in the Modesto area. This inventory creates additional opportunities for G3 Enterprises to meet a wide variety of current and future tenant's space requirements.