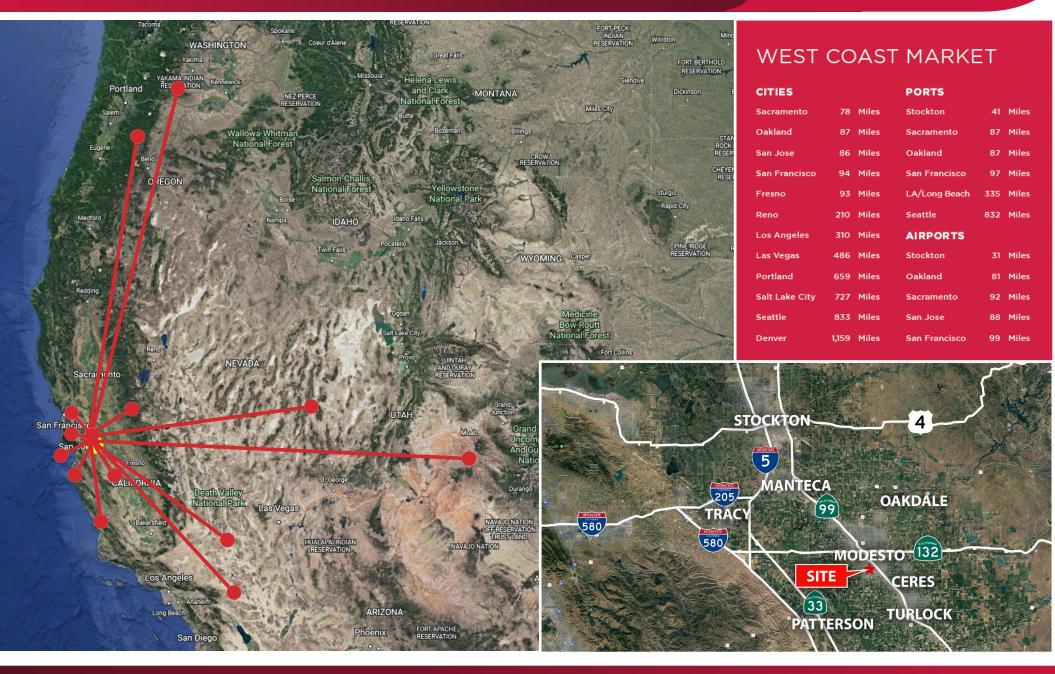

### MARK J. RECKERS, SIOR

BRE#00938704 Senior Vice President mreckers@lee-associcates .com C 209.471.4884

\*Offering Base Rent and Operating Expenses significantly lower than those of options in neighboring San Joaquin County.

- Business friendly community
- Located in the heart of Northern California's Central Valley
- Ideally located west of Highway 99
- Zoning: M-2 (Heavy Industrial) w/ flexible uses
- Low-cost electricity provided by: TID (Turlock Irrigation District)
- Entire project fenced and secure