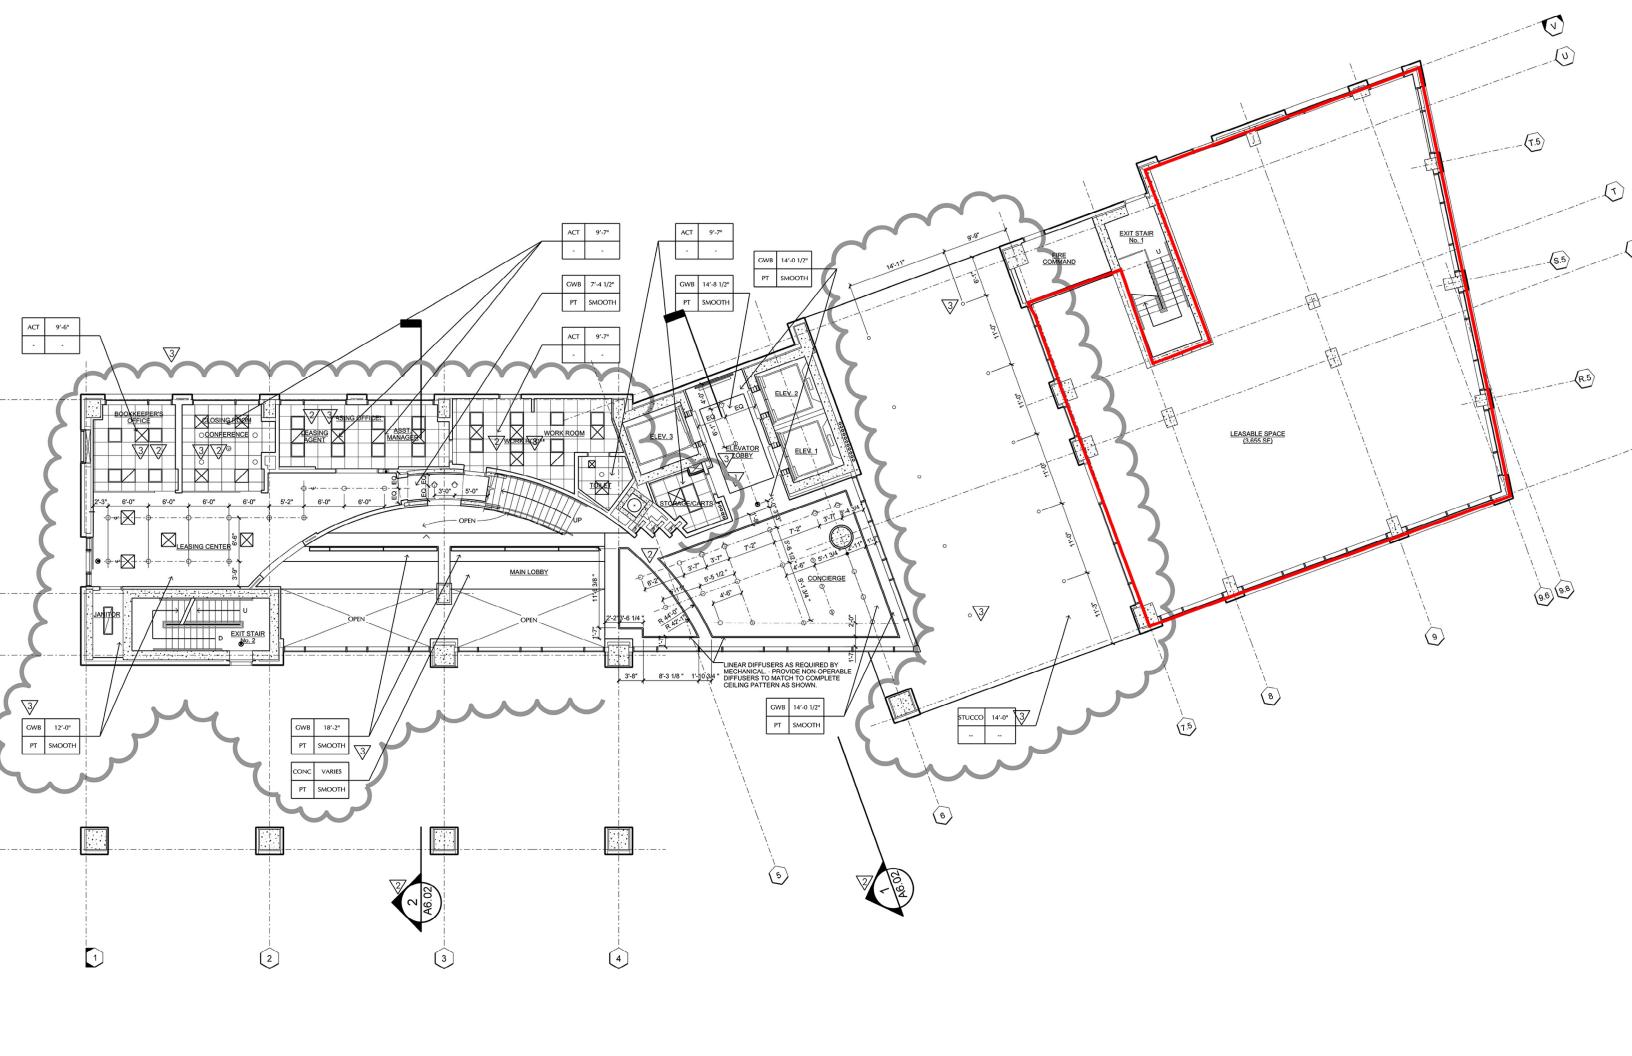

#### **PROPERTY HIGHLIGHTS**

- Total square footage 8,875 SF on two levels. Can be leased as a whole or as 2 separate floors: 3,312 SF on the ground floor, 5,563 SF on the 2nd level
- Premier signage opportunities on 3 sides of the building
- 155-unit apartment building above
- Over 3M square feet of high end shopping and dining within walking distance
- Proximity to GA 400, MARTA, Piedmont Rd, Peachtree Rd, & Roswell Rd allowing for easy access to property
- GA DOT Traffic Counts: Peachtree Rd-39,000 AADT / Piedmont Rd-36,000 AADT