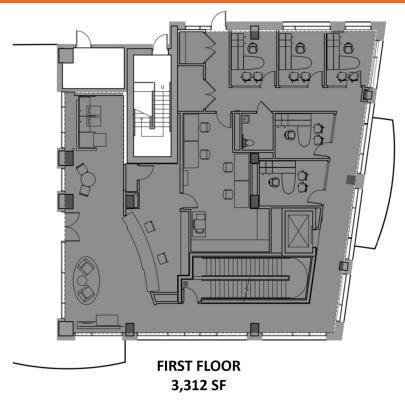

#### **PROPERTY HIGHLIGHTS**

- Total square footage 8,875 SF on two levels. Can be leased as a whole or as 2 separate floors: 3,312 SF on the ground floor, 5,563 SF on the 2nd level
- Premier signage opportunities on 3 sides of the building
- 155-unit apartment building above
- Over 3M square feet of high end shopping and dining within walking distance
- Proximity to GA 400, MARTA, Piedmont Rd, Peachtree Rd, & Roswell Rd allowing for easy access to property
- GA DOT Traffic Counts: Peachtree Rd-39,000 AADT / Piedmont Rd-36,000 AADT