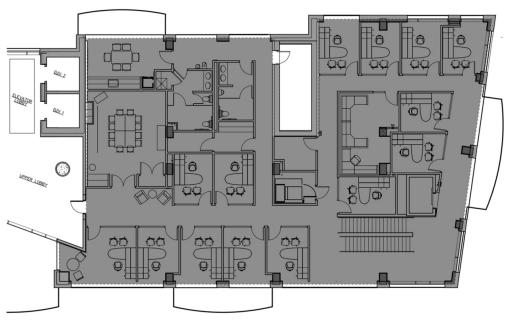

#### **PROPERTY HIGHLIGHTS**

- Total square footage 8,875 SF on two levels. Can be leased as a whole or as 2 separate floors: 3,312 SF on the ground floor, 5,563 SF on the 2nd level
- Premier signage opportunities on 3 sides of the building
- 155-unit apartment building above
- Over 3M square feet of high end shopping and dining within walking distance
- Proximity to GA 400, MARTA, Piedmont Rd, Peachtree Rd, & Roswell Rd allowing for easy access to property
- GA DOT Traffic Counts: Peachtree Rd-39,000 AADT / Piedmont Rd-36,000 AADT