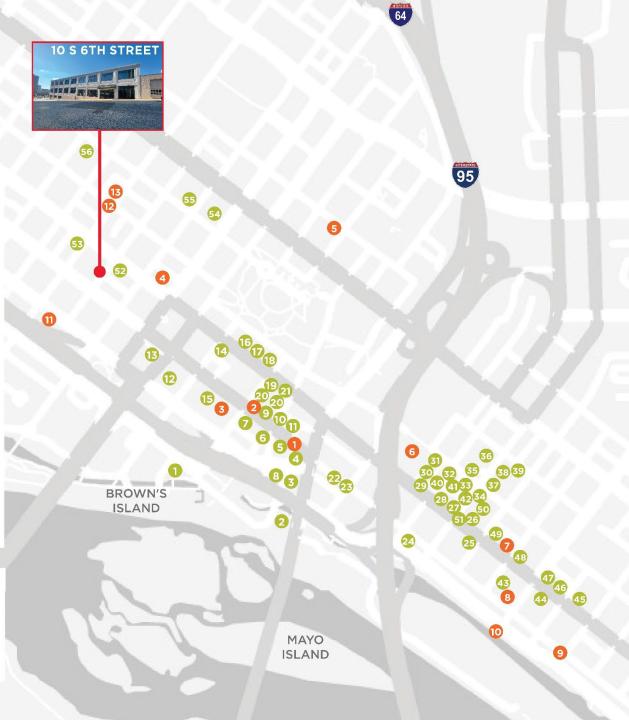

## DOWNTOWN

10 S 6th Street is located in historic downtown Richmond, where cobblestone streets, walking trails along the James River, and locally-owned restaurants create a vibrant and memorable urban environment. With over 250 restaurants and shops, 150+ murals and public street art, and over 70 historic attractions, Downtown Richmond is thriving destination for employers and employees alike.

## AREA AMENITIES

#### **RESTAURANTS**

| 1  | CASA DEL BARCO                                 | 20                                                                                                                                                                                                                                                                          | NATIVE PLATE                                                                                                                                                                                                                                                                                                                   | 39                                                                                                                                                                                                                                                                                                                                                                                                                                                                                                                                                                                                                                                                                                                                                                                                                                                                                                                                                                                                                                                                                                                                                        | IRONCLAD                                                                                                                                                                                                                                                                                                                                                                                                                                                                                                                                                                                                             |
|----|------------------------------------------------|-----------------------------------------------------------------------------------------------------------------------------------------------------------------------------------------------------------------------------------------------------------------------------|--------------------------------------------------------------------------------------------------------------------------------------------------------------------------------------------------------------------------------------------------------------------------------------------------------------------------------|-----------------------------------------------------------------------------------------------------------------------------------------------------------------------------------------------------------------------------------------------------------------------------------------------------------------------------------------------------------------------------------------------------------------------------------------------------------------------------------------------------------------------------------------------------------------------------------------------------------------------------------------------------------------------------------------------------------------------------------------------------------------------------------------------------------------------------------------------------------------------------------------------------------------------------------------------------------------------------------------------------------------------------------------------------------------------------------------------------------------------------------------------------------|----------------------------------------------------------------------------------------------------------------------------------------------------------------------------------------------------------------------------------------------------------------------------------------------------------------------------------------------------------------------------------------------------------------------------------------------------------------------------------------------------------------------------------------------------------------------------------------------------------------------|
| 2  | BATEAU                                         | 21                                                                                                                                                                                                                                                                          | SOUL TACO                                                                                                                                                                                                                                                                                                                      | 40                                                                                                                                                                                                                                                                                                                                                                                                                                                                                                                                                                                                                                                                                                                                                                                                                                                                                                                                                                                                                                                                                                                                                        | ADDIS ETHIOPIAN                                                                                                                                                                                                                                                                                                                                                                                                                                                                                                                                                                                                      |
| 3  | SOUTHERN RAILWAY                               | 22                                                                                                                                                                                                                                                                          | THE HARD SHELL                                                                                                                                                                                                                                                                                                                 | 41                                                                                                                                                                                                                                                                                                                                                                                                                                                                                                                                                                                                                                                                                                                                                                                                                                                                                                                                                                                                                                                                                                                                                        | C'EST LE VIN                                                                                                                                                                                                                                                                                                                                                                                                                                                                                                                                                                                                         |
| 4  | SINE                                           | 23                                                                                                                                                                                                                                                                          | THERAPY RVA                                                                                                                                                                                                                                                                                                                    | 42                                                                                                                                                                                                                                                                                                                                                                                                                                                                                                                                                                                                                                                                                                                                                                                                                                                                                                                                                                                                                                                                                                                                                        | SAUCE AND TOSS                                                                                                                                                                                                                                                                                                                                                                                                                                                                                                                                                                                                       |
| 5  | MOM'S SIAM 2                                   | 24                                                                                                                                                                                                                                                                          | BOTTOMS UP                                                                                                                                                                                                                                                                                                                     | 39                                                                                                                                                                                                                                                                                                                                                                                                                                                                                                                                                                                                                                                                                                                                                                                                                                                                                                                                                                                                                                                                                                                                                        | IRONCLAD                                                                                                                                                                                                                                                                                                                                                                                                                                                                                                                                                                                                             |
| 6  | THE URBAN FARMHOUSE                            | 25                                                                                                                                                                                                                                                                          | GRACE NOODLE                                                                                                                                                                                                                                                                                                                   | 43                                                                                                                                                                                                                                                                                                                                                                                                                                                                                                                                                                                                                                                                                                                                                                                                                                                                                                                                                                                                                                                                                                                                                        | RICHBRAU BREWING                                                                                                                                                                                                                                                                                                                                                                                                                                                                                                                                                                                                     |
| 7  | THE TOBACCO COMPANY                            | 26                                                                                                                                                                                                                                                                          | OAK & APPLE BBQ                                                                                                                                                                                                                                                                                                                | 44                                                                                                                                                                                                                                                                                                                                                                                                                                                                                                                                                                                                                                                                                                                                                                                                                                                                                                                                                                                                                                                                                                                                                        | GRANDSTAFF & STEIN                                                                                                                                                                                                                                                                                                                                                                                                                                                                                                                                                                                                   |
| 8  | SPREZZA                                        | 27                                                                                                                                                                                                                                                                          | SWEET SPOT ICE CREAM                                                                                                                                                                                                                                                                                                           | 45                                                                                                                                                                                                                                                                                                                                                                                                                                                                                                                                                                                                                                                                                                                                                                                                                                                                                                                                                                                                                                                                                                                                                        | HONEY WHYTE'S                                                                                                                                                                                                                                                                                                                                                                                                                                                                                                                                                                                                        |
| 9  | SAM MILLERS                                    | 28                                                                                                                                                                                                                                                                          | DAILYMENU                                                                                                                                                                                                                                                                                                                      | 46                                                                                                                                                                                                                                                                                                                                                                                                                                                                                                                                                                                                                                                                                                                                                                                                                                                                                                                                                                                                                                                                                                                                                        | LEEK & THISTLE                                                                                                                                                                                                                                                                                                                                                                                                                                                                                                                                                                                                       |
| 10 | CASA FIESTA                                    | 29                                                                                                                                                                                                                                                                          | OLD CITY BAR                                                                                                                                                                                                                                                                                                                   | 47                                                                                                                                                                                                                                                                                                                                                                                                                                                                                                                                                                                                                                                                                                                                                                                                                                                                                                                                                                                                                                                                                                                                                        | WHISK                                                                                                                                                                                                                                                                                                                                                                                                                                                                                                                                                                                                                |
| 11 | CITY DOGS                                      | 30                                                                                                                                                                                                                                                                          | ROSIE CONNOLLY'S PUB                                                                                                                                                                                                                                                                                                           | 48                                                                                                                                                                                                                                                                                                                                                                                                                                                                                                                                                                                                                                                                                                                                                                                                                                                                                                                                                                                                                                                                                                                                                        | STATION 2                                                                                                                                                                                                                                                                                                                                                                                                                                                                                                                                                                                                            |
| 12 | СНОРТ                                          | 31                                                                                                                                                                                                                                                                          | HAVANA 59                                                                                                                                                                                                                                                                                                                      | 49                                                                                                                                                                                                                                                                                                                                                                                                                                                                                                                                                                                                                                                                                                                                                                                                                                                                                                                                                                                                                                                                                                                                                        | EAST VILLA                                                                                                                                                                                                                                                                                                                                                                                                                                                                                                                                                                                                           |
| 13 | POTBELLY                                       | 32                                                                                                                                                                                                                                                                          | LULU'S                                                                                                                                                                                                                                                                                                                         | 50                                                                                                                                                                                                                                                                                                                                                                                                                                                                                                                                                                                                                                                                                                                                                                                                                                                                                                                                                                                                                                                                                                                                                        | TREE'S TACOS                                                                                                                                                                                                                                                                                                                                                                                                                                                                                                                                                                                                         |
| 14 | PADOW'S                                        | 33                                                                                                                                                                                                                                                                          | JEWFRO                                                                                                                                                                                                                                                                                                                         | 51                                                                                                                                                                                                                                                                                                                                                                                                                                                                                                                                                                                                                                                                                                                                                                                                                                                                                                                                                                                                                                                                                                                                                        | CHIC'N & BEER                                                                                                                                                                                                                                                                                                                                                                                                                                                                                                                                                                                                        |
| 15 | THE PIT AND THE PEEL                           | 34                                                                                                                                                                                                                                                                          | LA BAMBA                                                                                                                                                                                                                                                                                                                       | 52                                                                                                                                                                                                                                                                                                                                                                                                                                                                                                                                                                                                                                                                                                                                                                                                                                                                                                                                                                                                                                                                                                                                                        | CAPITAL ALE HOUSE                                                                                                                                                                                                                                                                                                                                                                                                                                                                                                                                                                                                    |
| 16 | CAPITOL WAFFLE SHOP                            | 35                                                                                                                                                                                                                                                                          | BELLOS LOUNGE                                                                                                                                                                                                                                                                                                                  | 53                                                                                                                                                                                                                                                                                                                                                                                                                                                                                                                                                                                                                                                                                                                                                                                                                                                                                                                                                                                                                                                                                                                                                        | CHICANO'S                                                                                                                                                                                                                                                                                                                                                                                                                                                                                                                                                                                                            |
| 17 | MAIN STREET STEAKHOUSE                         | 36                                                                                                                                                                                                                                                                          | ACES SPORTS LOUNGE                                                                                                                                                                                                                                                                                                             | 54                                                                                                                                                                                                                                                                                                                                                                                                                                                                                                                                                                                                                                                                                                                                                                                                                                                                                                                                                                                                                                                                                                                                                        | LILLIE PEARL                                                                                                                                                                                                                                                                                                                                                                                                                                                                                                                                                                                                         |
| 18 | MAPLE BOURBON                                  | 37                                                                                                                                                                                                                                                                          | MARGARITAS CANTINA                                                                                                                                                                                                                                                                                                             | 55                                                                                                                                                                                                                                                                                                                                                                                                                                                                                                                                                                                                                                                                                                                                                                                                                                                                                                                                                                                                                                                                                                                                                        | RAPPAHANNOCK                                                                                                                                                                                                                                                                                                                                                                                                                                                                                                                                                                                                         |
| 19 | JO-JO'S PIZZA                                  | 38                                                                                                                                                                                                                                                                          | STADIUM SPORTS BAR                                                                                                                                                                                                                                                                                                             | 56                                                                                                                                                                                                                                                                                                                                                                                                                                                                                                                                                                                                                                                                                                                                                                                                                                                                                                                                                                                                                                                                                                                                                        | PERLY'S                                                                                                                                                                                                                                                                                                                                                                                                                                                                                                                                                                                                              |
|    | 2 3 4 5 6 6 7 8 8 9 10 11 12 13 14 15 16 17 18 | 2 BATEAU 3 SOUTHERN RAILWAY 4 SINE 5 MOM'S SIAM 2 6 THE URBAN FARMHOUSE 7 THE TOBACCO COMPANY 8 SPREZZA 9 SAM MILLERS 10 CASA FIESTA 11 CITY DOGS 12 CHOPT 13 POTBELLY 14 PADOW'S 15 THE PIT AND THE PEEL 16 CAPITOL WAFFLE SHOP 17 MAIN STREET STEAKHOUSE 18 MAPLE BOURBON | 2 BATEAU 21 3 SOUTHERN RAILWAY 22 4 SINE 23 5 MOM'S SIAM 2 24 6 THE URBAN FARMHOUSE 25 7 THE TOBACCO COMPANY 26 8 SPREZZA 27 9 SAM MILLERS 28 10 CASA FIESTA 29 11 CITY DOGS 30 12 CHOPT 31 13 POTBELLY 32 14 PADOW'S 33 15 THE PIT AND THE PEEL 34 16 CAPITOL WAFFLE SHOP 35 17 MAIN STREET STEAKHOUSE 36 18 MAPLE BOURBON 37 | 2         BATEAU         21         SOUL TACO           3         SOUTHERN RAILWAY         22         THE HARD SHELL           4         SINE         23         THERAPY RVA           5         MOM'S SIAM 2         24         BOTTOMS UP           6         THE URBAN FARMHOUSE         25         GRACE NOODLE           7         THE TOBACCO COMPANY         26         OAK & APPLE BBQ           8         SPREZZA         27         SWEET SPOT ICE CREAM           9         SAM MILLERS         28         DAILYMENU           10         CASA FIESTA         29         OLD CITY BAR           11         CITY DOGS         30         ROSIE CONNOLLY'S PUB           12         CHOPT         31         HAVANA 59           13         POTBELLY         32         LULU'S           14         PADOW'S         33         JEWFRO           15         THE PIT AND THE PEEL         34         LA BAMBA           16         CAPITOL WAFFLE SHOP         35         BELLOS LOUNGE           17         MAIN STREET STEAKHOUSE         36         ACES SPORTS LOUNGE           18         MAPLE BOURBON         37         MARGARITAS CANTINA | 2 BATEAU 21 SOUL TACO 40 3 SOUTHERN RAILWAY 22 THE HARD SHELL 41 4 SINE 23 THERAPY RVA 42 5 MOM'S SIAM 2 24 BOTTOMS UP 39 6 THE URBAN FARMHOUSE 25 GRACE NOODLE 43 7 THE TOBACCO COMPANY 26 OAK & APPLE BBQ 44 8 SPREZZA 27 SWEET SPOT ICE CREAM 45 9 SAM MILLERS 28 DAILYMENU 46 10 CASA FIESTA 29 OLD CITY BAR 47 11 CITY DOGS 30 ROSIE CONNOLLY'S PUB 48 12 CHOPT 31 HAVANA 59 49 13 POTBELLY 32 LULU'S 50 14 PADOW'S 33 JEWFRO 51 15 THE PIT AND THE PEEL 34 LA BAMBA 52 16 CAPITOL WAFFLE SHOP 35 BELLOS LOUNGE 53 17 MAIN STREET STEAKHOUSE 36 ACES SPORTS LOUNGE 54 18 MAPLE BOURBON 37 MARGARITAS CANTINA 55 |

#### LIFESTYLE

| 1 | RESIDENCE INN      | 6  | MAIN STREET STATION       | 11 | DELTA HOTELS  |
|---|--------------------|----|---------------------------|----|---------------|
| 2 | THE BERKLEY        | 7  | THE POE MUSEUM            | 12 | MOXY HOTEL    |
| 3 | THE OMNI           | 8  | VIRGINIA HOLOCAUST MUSEUM | 13 | HOTEL GREENE  |
| 4 | HOMEWOOD SUITES    | 9  | VIRGINIA CAPITAL TRAIL    | 14 | THE JEFFERSON |
| 5 | VCU MEDICAL CENTER | 10 | CANAL WALK                |    |               |