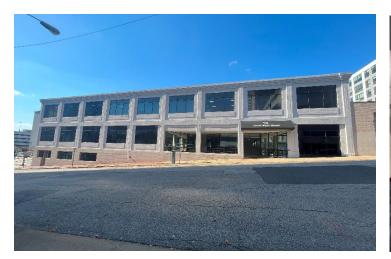

# PROPERTY FEATURES

10 S. 16TH

## DOWNTOWN

10 S 6th Street is located in historic downtown Richmond, where cobblestone streets, walking trails along the James River, and locally-owned restaurants create a vibrant and memorable urban environment. With over 250 restaurants and shops, 150+ murals and public street art, and over 70 historic attractions, Downtown Richmond is thriving destination for employers and employees alike.