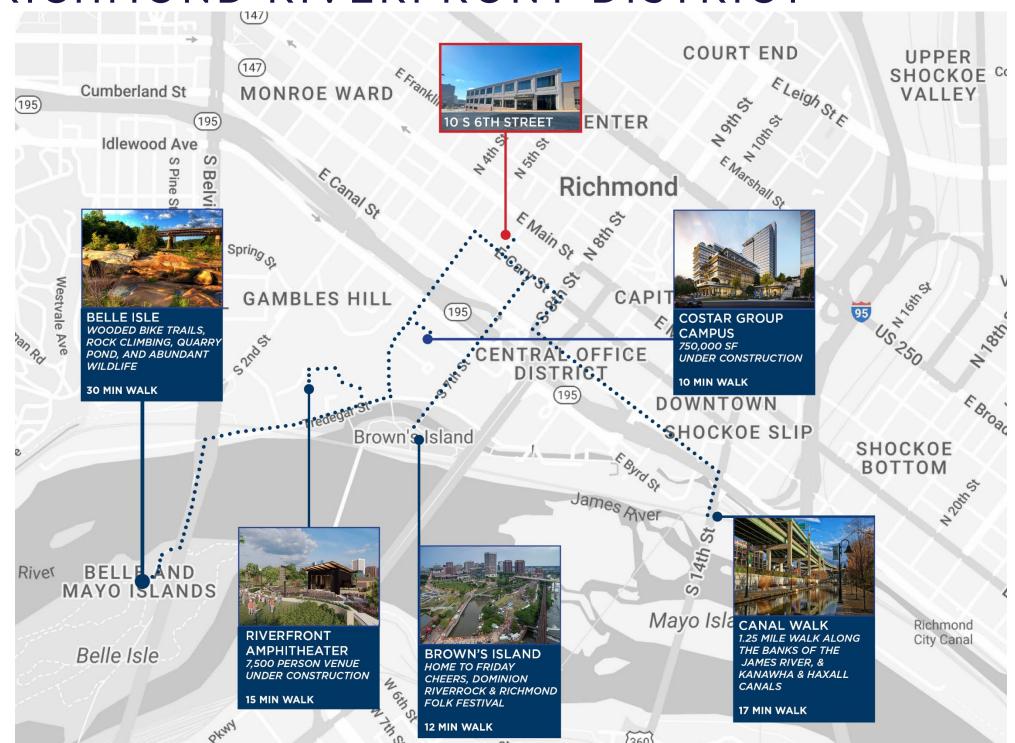

## WALK

TO BROWN'S ISLAND, TREDEGAR, BELE ISLE

## 19 MINUTE

DRIVE TO RICHMOND
INTERNATIONAL AIRPORT

## 3 MINUTE

WALK TO MAIN STREET AMTRAK STATION

### 1 MILE

TO VCU HEALTH

BELLE ISLE

### RICHMOND RIVERFRONT DISTRICT