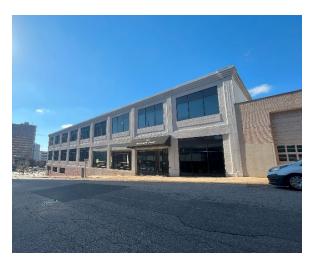

# PROPERTY FEATURES

10 S. 16TH

## DOWNTOWN

10 S 6th Street is located in historic downtown Richmond, where cobblestone streets, walking trails along the James River, and locally-owned restaurants create a vibrant and memorable urban environment. With over 250 restaurants and shops, 150+ murals and public street art, and over 70 historic attractions, Downtown Richmond is thriving destination for employers and employees alike.