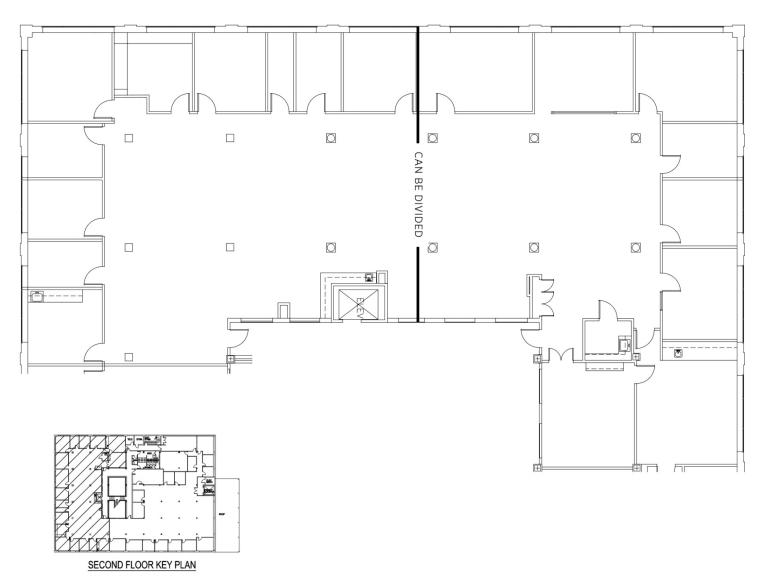

#### UP TO 7,515 RSF

#### **SF** 3,734 - 7,515 RSF Can be demised

#### FLOOR PLAN

Existing perimeter offices
Pantry
Conference room
Open work area

# FLOOR PLAN

## UP TO 7,515 RSF

Can be demised into 3,734 RSF and 3,781 RSF

**Main Street Station** 