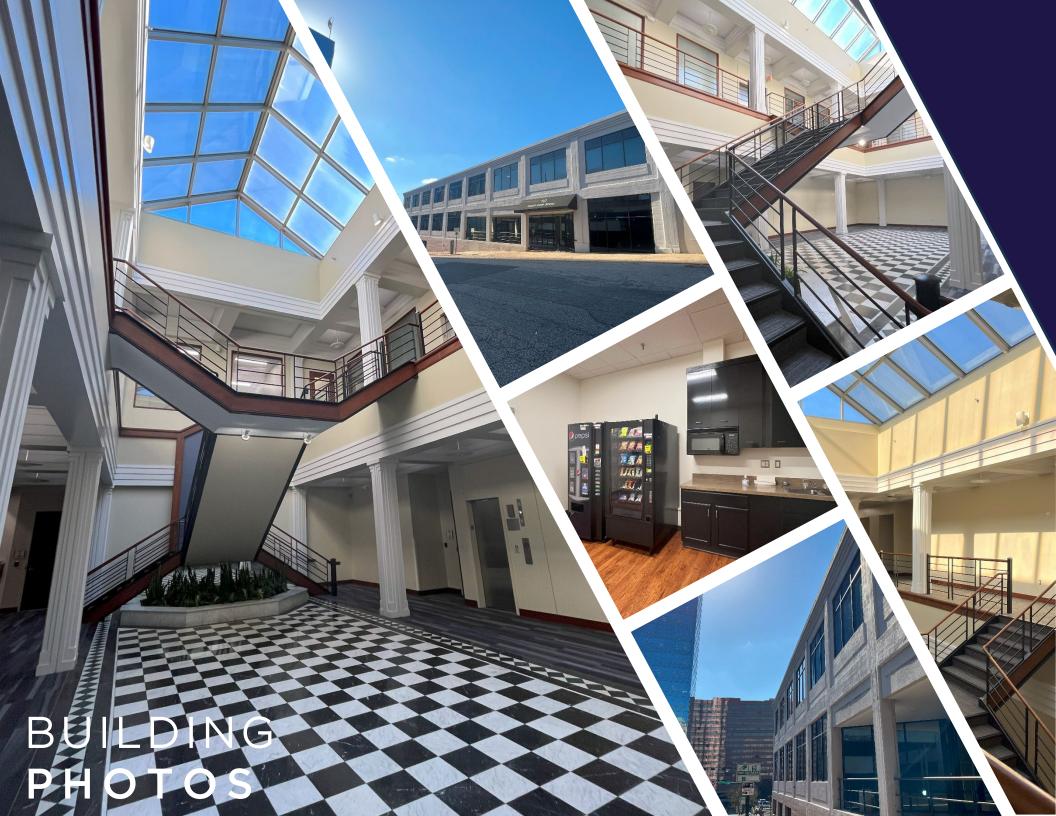

# PROPERTY FEATURES

10 S. 16TH

#### **BUILDING SECURITY**

Secured access 24/7

#### **AMENITIES**

Tenant access to building break room and vending

#### **PARKING**

On-site covered parking spaces available Additional parking available in surrounding parking garages

#### FLOOR PLAN

Existing perimeter offices
Pantry
Conference room
Open work area