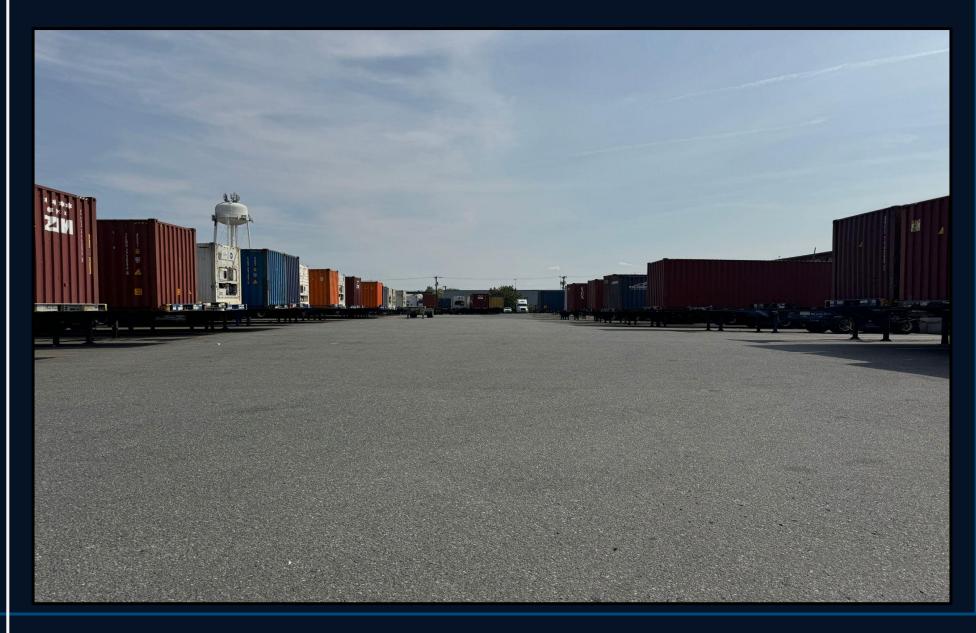

THE PROPERTY IS LEVEL, AS WELL AS PAVED MAKING IT CONDUCIVE FOR PARKING LOADED CHASSIS AND HEAVY EQUIPMENT. TO ENSURE COMPREHENSIVE ACCESS, SAFETY, AND SECURITY THE PROPERTY IS ALSO EQUIPPED WITH LED LIGHTING, A SWITCHER, A SLIDING GATE, FENCING, AND 24 HOUR SECURITY GUARD SERVICE.

THE SITE ALSO INCLUDES 1,000 SF OF AN OFFICE TRAILER WHICH HAS A SECRETARY'S DESK AND DISPATCH DESK. THIS LEASE IS A GROSS LEASE AND INCLUDES ALL AMENITIES INCLUDING PROPERTY EXPENSES.

THIS PROPERTY IS PERMITTED FOR OUTDOOR STORAGE FOR PRODUCT, MATERIALS, LOGISTICAL OPERATIONS, AND EQUIPMENT STAGING AND STORAGE. THIS OPPORTUNITY TO LEASE AN EXCEPTIONAL PROPERTY IN A FANTASTIC AREA PROVIDING ACCESS TO EVERY MAJOR HIGHWAY, TUNNEL AND BRIDGE IN THE VICINITY.