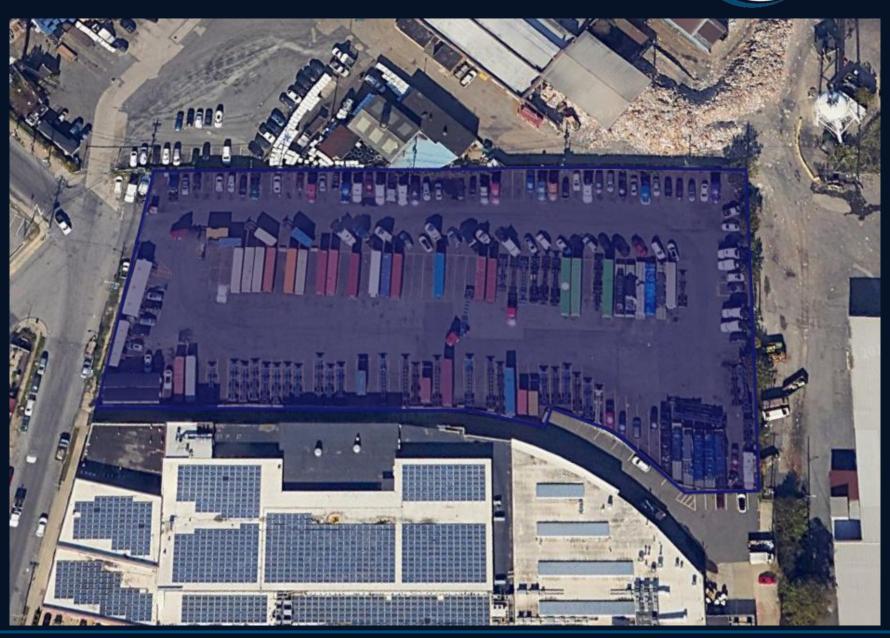

### **SUMMARY**

PRE-REAL ESTATE SERVICES HAS BEEN EXCLUSIVELY TASKED WITH FACILITATING THE LEASE OF 207 AVENUE L, NEWARK NJ. THIS OPPORTUNITY CONSISTS OF 2 ACRES, ALONG WITH OFFICES FOR DISPATCH AND OPERATIONS.

THE PROPERTY IS LEVEL, AS WELL AS PAVED MAKING IT CONDUCIVE FOR PARKING LOADED CHASSIS AND HEAVY EQUIPMENT. TO ENSURE COMPREHENSIVE ACCESS, SAFETY, AND SECURITY THE PROPERTY IS ALSO EQUIPPED WITH LED LIGHTING, A SWITCHER, A SLIDING GATE, FENCING, AND 24 HOUR SECURITY GUARD SERVICE.

#### **Details**

**Lot Size:** 87,120 SF

Acres: 2 Acres

Total Office SF: 1,000 SF

**Property Improvements:** Paved & Lined

Lighting: LED

Access: Wilson Avenue

**Availability:** Immediately

#### **Highlights**

- On site switcher
- Land is divisible
- On site security guards (three 8 hour shifts)
- Direct access to Port Newark and all major highways
- Gross lease all amenities included

# 2 ACRES AVAILABLE

Direct access to Port Newark

On site security guard, fenced, gated, surveillance system

Paved

On site switcher