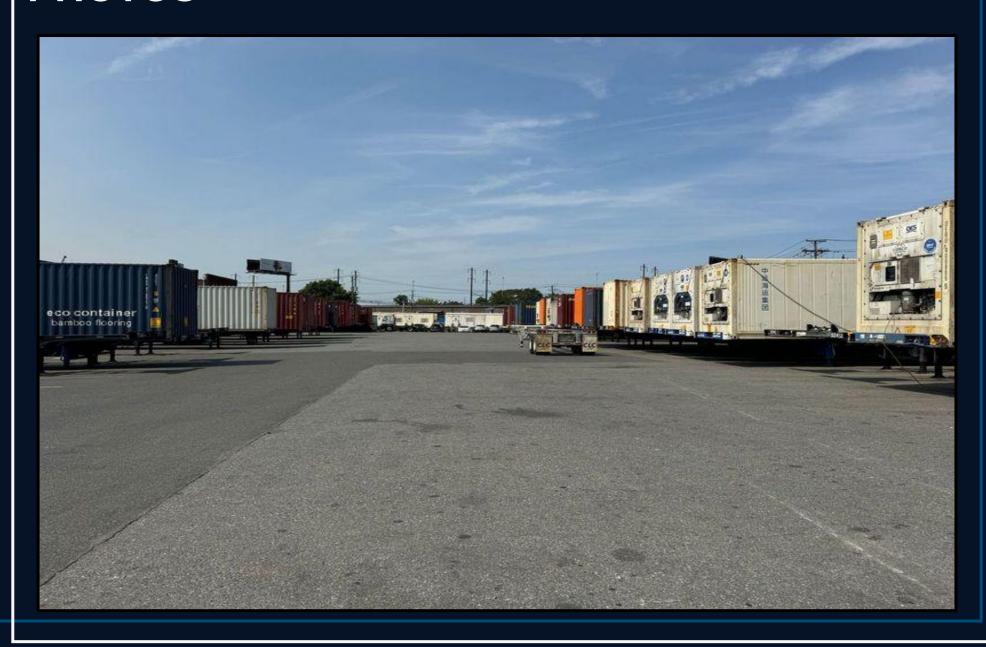

THE PROPERTY IS LEVEL, AS WELL AS PAVED MAKING IT CONDUCIVE FOR PARKING LOADED CHASSIS AND HEAVY EQUIPMENT. TO ENSURE COMPREHENSIVE ACCESS, SAFETY, AND SECURITY THE PROPERTY IS ALSO EQUIPPED WITH LED LIGHTING, A SWITCHER, A SLIDING GATE, FENCING, AND 24 HOUR SECURITY GUARD SERVICE.

THE SITE ALSO INCLUDES 1,000 SF OF AN OFFICE TRAILER WHICH HAS A SECRETARY'S DESK AND DISPATCH DESK. THIS LEASE IS A GROSS LEASE AND INCLUDES ALL AMENITIES INCLUDING PROPERTY EXPENSES.

THIS PROPERTY IS PERMITTED FOR OUTDOOR STORAGE FOR PRODUCT, MATERIALS, LOGISTICAL OPERATIONS, AND EQUIPMENT STAGING AND STORAGE. THIS OPPORTUNITY TO LEASE AN EXCEPTIONAL PROPERTY IN A FANTASTIC AREA PROVIDING ACCESS TO EVERY MAJOR HIGHWAY, TUNNEL AND BRIDGE IN THE VICINITY.