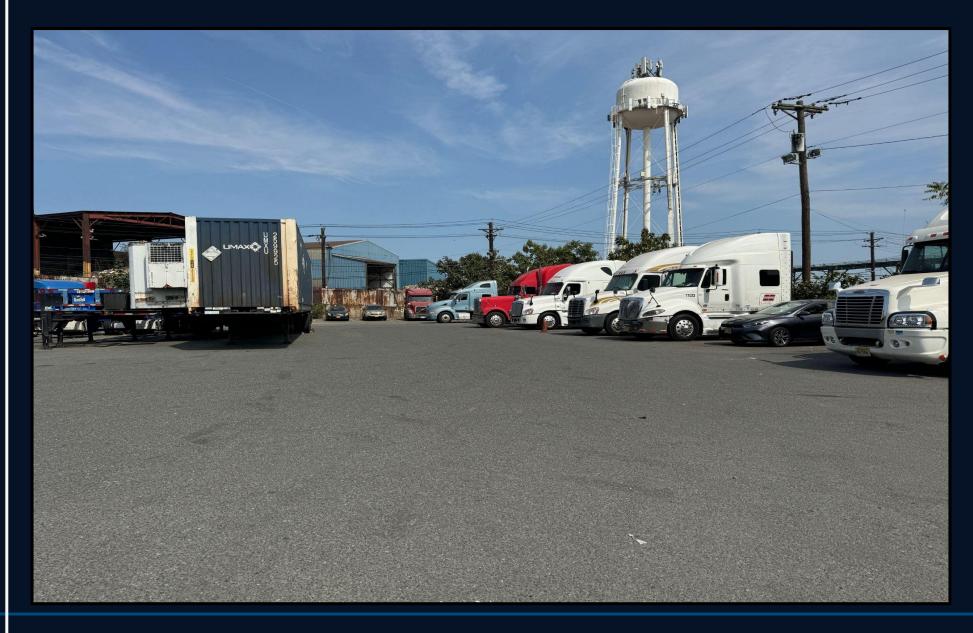

THE PROPERTY IS LEVEL, AS WELL AS PAVED MAKING IT CONDUCIVE FOR PARKING LOADED CHASSIS AND HEAVY EQUIPMENT. TO ENSURE COMPREHENSIVE ACCESS, SAFETY, AND SECURITY THE PROPERTY IS ALSO EQUIPPED WITH LED LIGHTING, A SWITCHER, A SLIDING GATE, FENCING, AND 24 HOUR SECURITY GUARD SERVICE.

#### **Highlights**

- On site switcher
- Land is divisible
- On site security guards (three 8 hour shifts)
- Direct access to Port Newark and all major highways
- Gross lease all amenities included

# 2 ACRES AVAILABLE

Direct access to Port Newark

On site security guard, fenced, gated, surveillance system

Paved

On site switcher