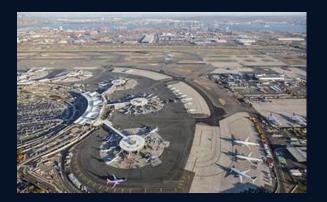

#### **NEWARK INTERNATIONAL**

Operating for over 90 years, Newark Liberty International airport is a convenient 4 mile drive along route 1 & 9 from the site. In 2018, this airport served 46,065,175 passengers, and visited top travel destinations such as Orlando, London, San Francisco, Los Angeles, and Fort Lauderdale.