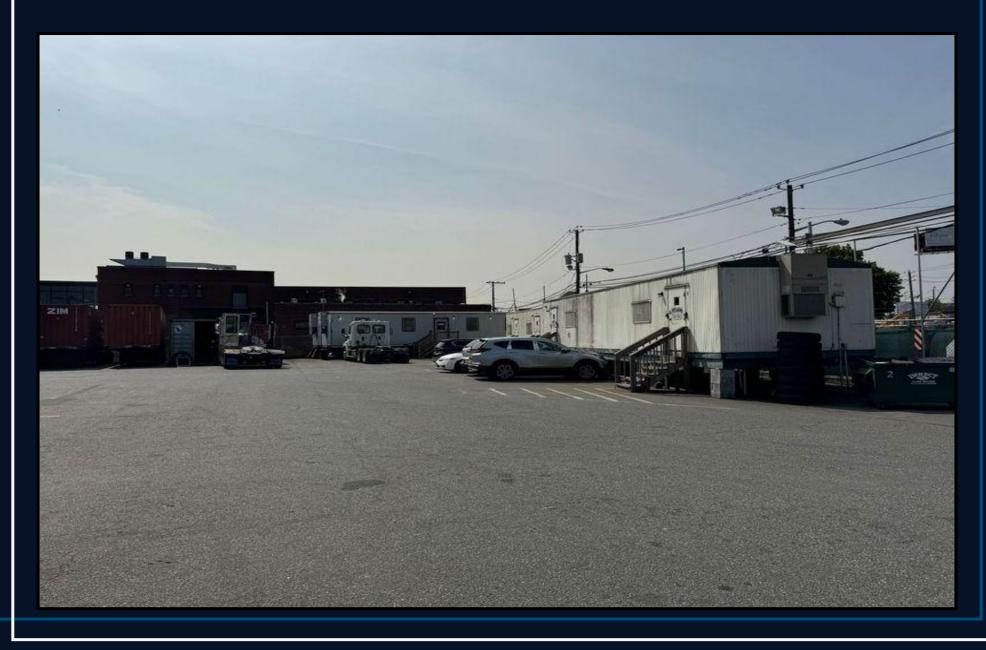

THE SITE ALSO INCLUDES 1,000 SF OF AN OFFICE TRAILER WHICH HAS A SECRETARY'S DESK AND DISPATCH DESK. THIS LEASE IS A GROSS LEASE AND INCLUDES ALL AMENITIES INCLUDING PROPERTY EXPENSES.

THIS PROPERTY IS PERMITTED FOR OUTDOOR STORAGE FOR PRODUCT, MATERIALS, LOGISTICAL OPERATIONS, AND EQUIPMENT STAGING AND STORAGE. THIS OPPORTUNITY TO LEASE AN EXCEPTIONAL PROPERTY IN A FANTASTIC AREA PROVIDING ACCESS TO EVERY MAJOR HIGHWAY, TUNNEL AND BRIDGE IN THE VICINITY.