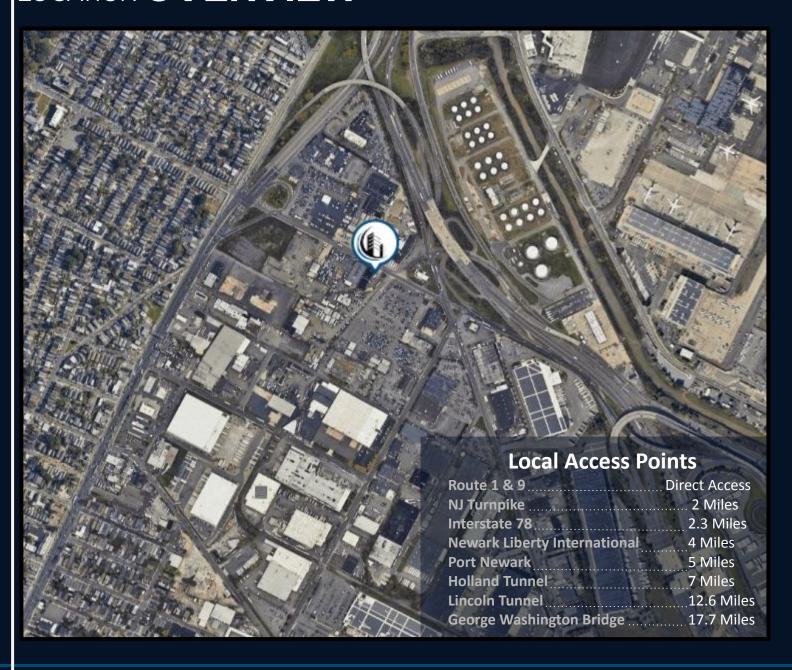

#### **Details**

**Lot Size:** 87,120 SF

Acres: 2 Acres

Total Office SF: 1,000 SF

**Property Improvements:** Paved & Lined

Lighting: LED

Access: Wilson Avenue

**Availability:** Immediately

### **PORT NEWARK**

Within 5 miles this site is positioned to benefit significantly due to its proximity to port Newark, one of the most heavily trafficked ports of the East coast. Serving as a major traffic hub for international trade, Port Newark also provides direct access to major highways across New Jersey.

### **HOLLAND TUNNEL**

The Holland tunnel provides a transportation route that connects New Jersey to lower Manhattan, one of the world's largest business hubs. 7 miles from the site, Newark's strategic location near the Holland Tunnel makes it attractive for warehousing, distribution,, and manufacturing operations, boosting the value and demand for industrial properties in the area.

#### **NEWARK INTERNATIONAL**

Operating for over 90 years, Newark Liberty International airport is a convenient 4 mile drive along route 1 & 9 from the site. In 2018, this airport served 46,065,175 passengers, and visited top travel destinations such as Orlando, London, San Francisco, Los Angeles, and Fort Lauderdale.

### **NJ TURNPIKE**

Located within 2 miles of the site Route 95 serves as the main North - South highway along the East coast providing access to major regional as well as interstate routes. As part of the larger network of highways, Route 95 connects Newark to key destinations such as New York City, Elizabeth, Kearny and other parts of New Jersey, making it a vital corridor for businesses, and freight transportation.

### ROUTE 1&9

U.S. Route 1 & 9 is a major highway that primarily serves the East Coast and stretches over 2,000 miles. Beginning in Key West, Florida and ending in Fort Kent, Maine at the Canadian border. This site provides direct access to this major truck route ensuring the convenient transportation of goods and materials for local businesses.

### **INTERSTATE 78**

Located within 2.3 miles of the site, Route 78 serves as an East - West highway beginning in Harrisburg, Pennsylvania and ending at the Holland Tunnel linking Jersey City, New Jersey with Manhattan, New York. The freeway provides a trucking corridor to North Jersey from Central Pennsylvania in lieu of the tolled Pennsylvania and New Jersey Turnpikes