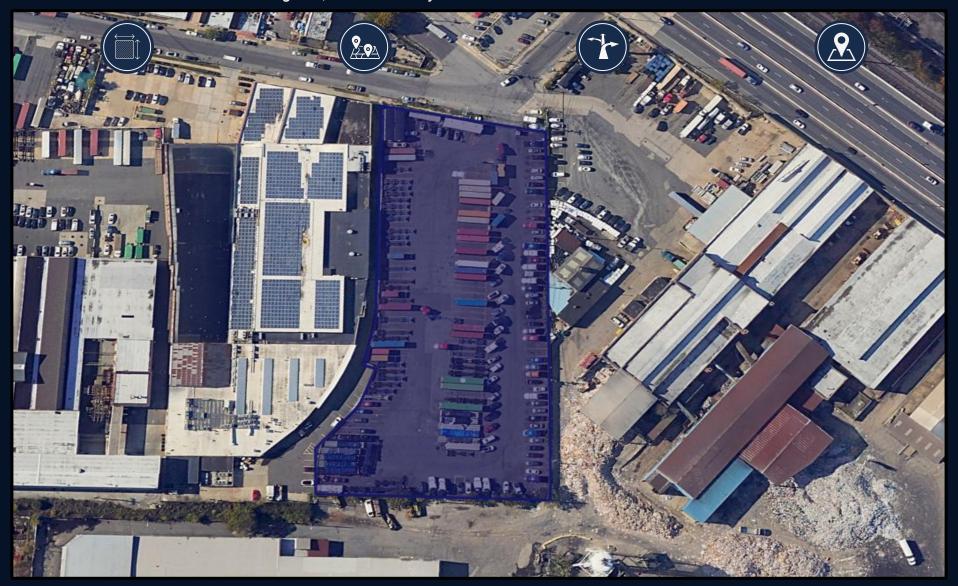

### **SUMMARY**

PRE-REAL ESTATE SERVICES HAS BEEN EXCLUSIVELY TASKED WITH FACILITATING THE LEASE OF 207 AVENUE L, NEWARK NJ. THIS OPPORTUNITY CONSISTS OF 2 ACRES, ALONG WITH OFFICES FOR DISPATCH AND OPERATIONS.

THE PROPERTY IS LEVEL, AS WELL AS PAVED MAKING IT CONDUCIVE FOR PARKING LOADED CHASSIS AND HEAVY EQUIPMENT. TO ENSURE COMPREHENSIVE ACCESS, SAFETY, AND SECURITY THE PROPERTY IS ALSO EQUIPPED WITH LED LIGHTING, A SWITCHER, A SLIDING GATE, FENCING, AND 24 HOUR SECURITY GUARD SERVICE.

#### **Details**

**Lot Size:** 87,120 SF

Acres: 2 Acres

Total Office SF: 1,000 SF

**Property Improvements:** Paved & Lined

Lighting: LED

Access: Wilson Avenue

**Availability:** Immediately

#### **Highlights**

- On site switcher
- Land is divisible
- On site security guards (three 8 hour shifts)
- Direct access to Port Newark and all major highways
- Gross lease all amenities included

# 2 ACRES AVAILABLE

Direct access to Port Newark

On site security guard, fenced, gated, surveillance system

Paved

On site switcher