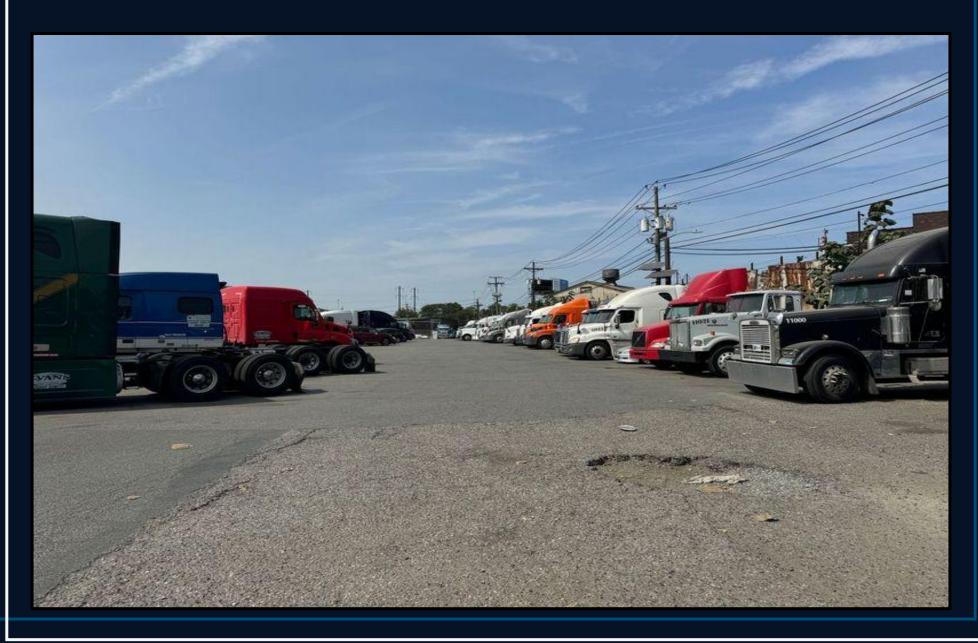

THE PROPERTY IS LEVEL, AS WELL AS PAVED MAKING IT CONDUCIVE FOR PARKING LOADED CHASSIS AND HEAVY EQUIPMENT. TO ENSURE COMPREHENSIVE ACCESS, SAFETY, AND SECURITY THE PROPERTY IS ALSO EQUIPPED WITH LED LIGHTING, A SWITCHER, A SLIDING GATE, FENCING, AND 24 HOUR SECURITY GUARD SERVICE.

#### **Highlights**

- On site switcher
- Land is divisible
- On site security guards (three 8 hour shifts)
- Direct access to Port Newark and all major highways
- Gross lease all amenities included

# 2 ACRES AVAILABLE

Direct access to Port Newark

On site security guard, fenced, gated, surveillance system

Paved

On site switcher