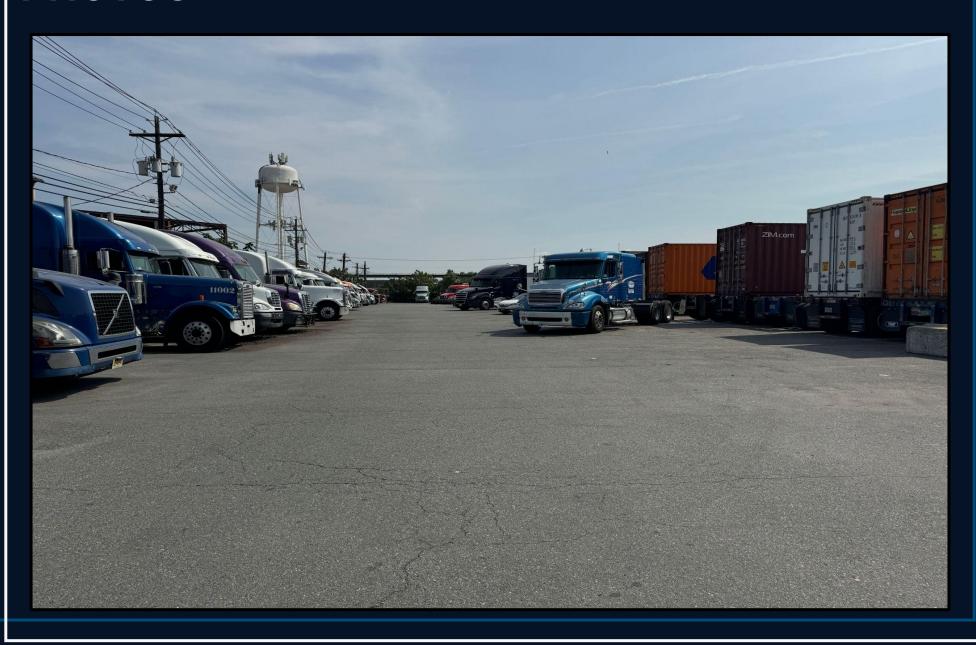

### **SUMMARY**

PRE-REAL ESTATE SERVICES HAS BEEN EXCLUSIVELY TASKED WITH FACILITATING THE LEASE OF 207 AVENUE L, NEWARK NJ. THIS OPPORTUNITY CONSISTS OF 2 ACRES, ALONG WITH OFFICES FOR DISPATCH AND OPERATIONS.

THE PROPERTY IS LEVEL, AS WELL AS PAVED MAKING IT CONDUCIVE FOR PARKING LOADED CHASSIS AND HEAVY EQUIPMENT. TO ENSURE COMPREHENSIVE ACCESS, SAFETY, AND SECURITY THE PROPERTY IS ALSO EQUIPPED WITH LED LIGHTING, A SWITCHER, A SLIDING GATE, FENCING, AND 24 HOUR SECURITY GUARD SERVICE.

THE SITE ALSO INCLUDES 1,000 SF OF AN OFFICE TRAILER WHICH HAS A SECRETARY'S DESK AND DISPATCH DESK. THIS LEASE IS A GROSS LEASE AND INCLUDES ALL AMENITIES INCLUDING PROPERTY EXPENSES.

THIS PROPERTY IS PERMITTED FOR OUTDOOR STORAGE FOR PRODUCT, MATERIALS, LOGISTICAL OPERATIONS, AND EQUIPMENT STAGING AND STORAGE. THIS OPPORTUNITY TO LEASE AN EXCEPTIONAL PROPERTY IN A FANTASTIC AREA PROVIDING ACCESS TO EVERY MAJOR HIGHWAY, TUNNEL AND BRIDGE IN THE VICINITY.

#### **Highlights**

- On site switcher
- Land is divisible
- On site security guards (three 8 hour shifts)
- Direct access to Port Newark and all major highways
- Gross lease all amenities included

# 2 ACRES AVAILABLE

Direct access to Port Newark

On site security guard, fenced, gated, surveillance system

Paved

On site switcher