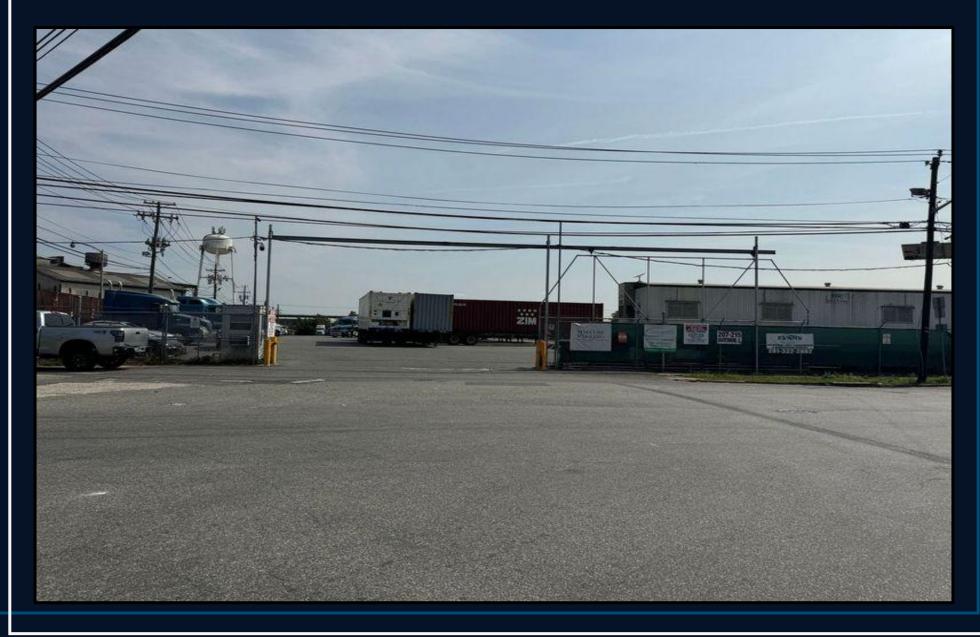

THE PROPERTY IS LEVEL, AS WELL AS PAVED MAKING IT CONDUCIVE FOR PARKING LOADED CHASSIS AND HEAVY EQUIPMENT. TO ENSURE COMPREHENSIVE ACCESS, SAFETY, AND SECURITY THE PROPERTY IS ALSO EQUIPPED WITH LED LIGHTING, A SWITCHER, A SLIDING GATE, FENCING, AND 24 HOUR SECURITY GUARD SERVICE.

#### **Highlights**

- On site switcher
- Land is divisible
- On site security guards (three 8 hour shifts)
- Direct access to Port Newark and all major highways
- Gross lease all amenities included

# 2 ACRES AVAILABLE

Direct access to Port Newark

On site security guard, fenced, gated, surveillance system

Paved

On site switcher