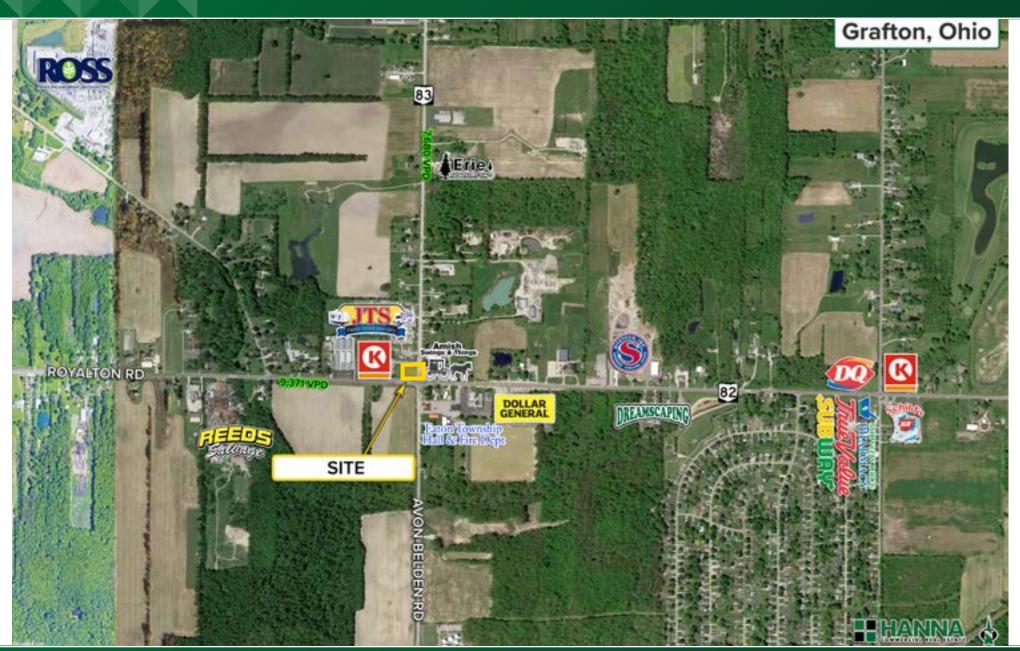

### Rare Land Opportunity - 1.4 Acre Corner Lot

Royalton Rd., Grafton, OH 44044/N Avon Belden Rd., Grafton, OH 44044

#### **PROPERTY OVERVIEW**

- High Traffic Counts on SR 82 & SR 83
- 1.4 Acres in the Heart of Eaton Township directly adjacent to Circle K
- Excellent Visibility from SR 82 & SR 83
- Zoned LC-1 (Retail)
- · All Utilities Available