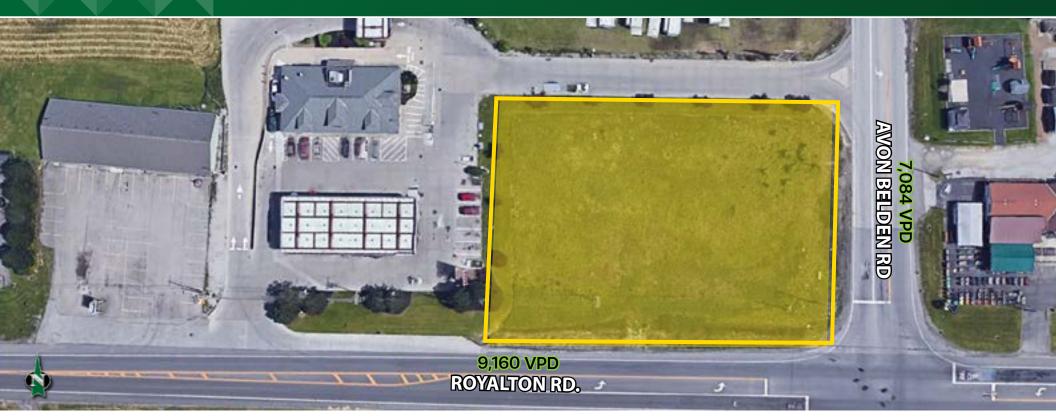

### Rare Land Opportunity - 1.4 Acre Corner Lot

Royalton Rd., Grafton, OH 44044/N Avon Belden Rd., Grafton, OH 44044

#### **PROPERTY OVERVIEW**

- High Traffic Counts on SR 82 & SR 83
- 1.4 Acres in the Heart of Eaton Township directly adjacent to Circle K
- Excellent Visibility from SR 82 & SR 83
- Zoned LC-1 (Retail)
- · All Utilities Available