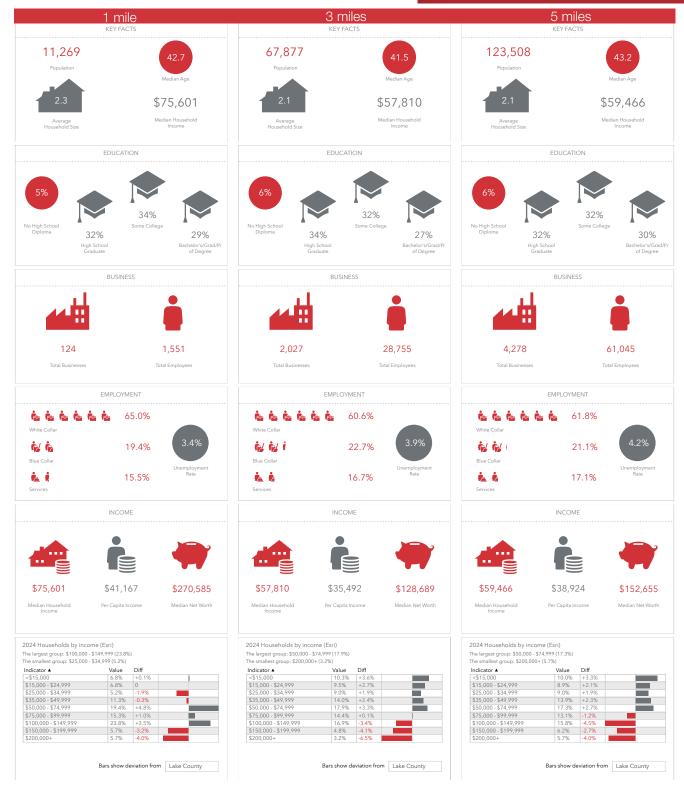

> TAXES: \$2,763,84 half

**Location Details COUNTY:** Lake

> SR-2 / 2 miles **INTERCHANGE / DISTANCE:** I-90 / 4.6 miles

> > I-271 / 6 miles

Population 11,217 (1 Mile), 70,787 (3 Mile), 123,788 (5 miles). **Demographics** 

Average age is 43, median income 66k, 2 cars per household,

average home value 140k.

Expanded Marketing Opportunity - Improvements have not **Notes** been widely marketed. Feedback on upgrades has been

overwhemingly positive.