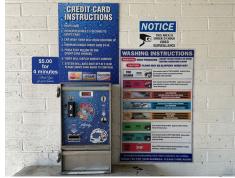

#### **Property Details**

- 1 Automatic Wash Bay
- · 4 Self Serve Bays with Heated Floors
- 4 Vacuums
- · Credit Card Reader
- New Equipment (73k in upgrades)
- Repainted
- Signage
- Touch 4 Wash Memberships (App Based Program)
- No Overhead / No Employees
- · All Supplies and Tools
- Sale Price: \$350,00 \$285,000