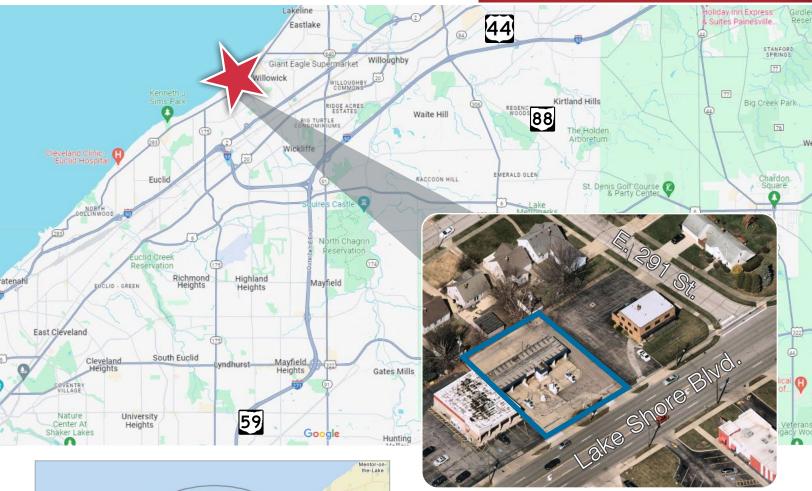

#### 29007 Lake Shore Blvd.

Willowick, Ohio 44094

**BUILDING SIZE:** 1.980 SF

PARCEL: 28-A-042-F-00-011

ACREAGE: 0.287 acres

**ZONING:**  $I_{J-1}$ 

YEAR BUILT: 1980, Effective Year Built 1995

**Purchase Details** SALE PRICE: <del>\$350,000</del> **\$285,000** 

> TAXES: \$2,763,84 half

**Location Details COUNTY:** Lake

> SR-2 / 2 miles **INTERCHANGE / DISTANCE:** I-90 / 4.6 miles

> > I-271 / 6 miles

Population 11,217 (1 Mile), 70,787 (3 Mile), 123,788 (5 miles). **Demographics** 