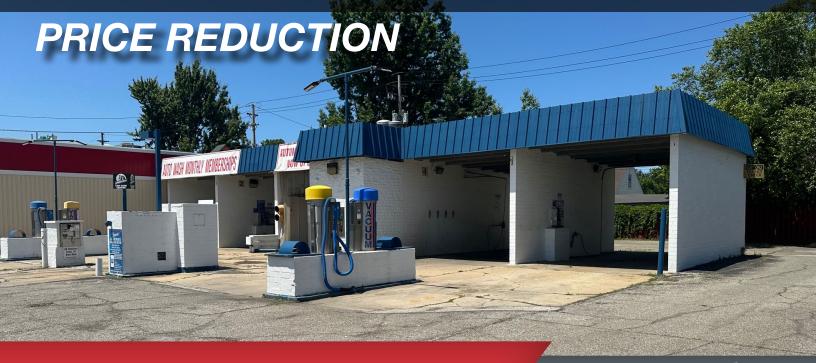

# FOR SALE CAR WASH

CARWASH / SPECIAL PURPOSE IN HIGH TRAFFIC AREA

29007 Lake Shore Blvd.

Willowick, Ohio 44094

Lake County

#### **Property Details**

- 1 Automatic Wash Bay
- · 4 Self Serve Bays with Heated Floors
- 4 Vacuums
- · Credit Card Reader
- New Equipment (73k in upgrades)
- Repainted
- Signage
- Touch 4 Wash Memberships (App Based Program)
- No Overhead / No Employees
- · All Supplies and Tools
- Sale Price: \$350,00 \$285,000