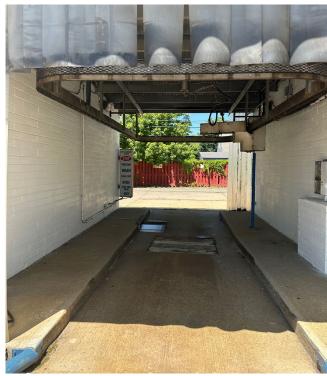

#### **Property Details**

- 1 Automatic Wash Bay
- · 4 Self Serve Bays with Heated Floors
- 4 Vacuums
- · Credit Card Reader
- New Equipment (73k in upgrades)
- Repainted
- Signage
- Touch 4 Wash Memberships (App Based Program)
- No Overhead / No Employees
- · All Supplies and Tools
- Sale Price: \$350,00 \$285,000