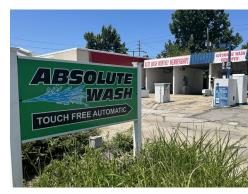

#### **Property Details**

- 1 Automatic Wash Bay
- · 4 Self Serve Bays with Heated Floors
- 4 Vacuums
- · Credit Card Reader
- New Equipment (73k in upgrades)
- Repainted
- Signage
- Touch 4 Wash Memberships (App Based Program)
- No Overhead / No Employees
- · All Supplies and Tools
- Sale Price: \$350,00 \$285,000