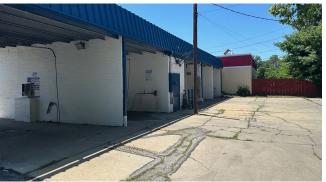

#### **Property Details**

- 1 Automatic Wash Bay
- · 4 Self Serve Bays with Heated Floors
- 4 Vacuums
- · Credit Card Reader
- New Equipment (73k in upgrades)
- Repainted
- Signage
- Touch 4 Wash Memberships (App Based Program)
- No Overhead / No Employees
- · All Supplies and Tools
- Sale Price: \$350,00 \$285,000