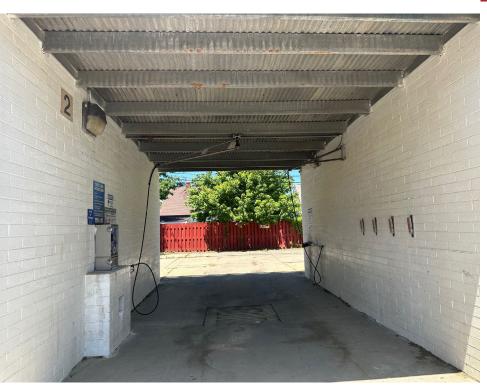

#### **Property Details**

- 1 Automatic Wash Bay
- · 4 Self Serve Bays with Heated Floors
- 4 Vacuums
- · Credit Card Reader
- New Equipment (73k in upgrades)
- Repainted
- Signage
- Touch 4 Wash Memberships (App Based Program)
- No Overhead / No Employees
- · All Supplies and Tools
- Sale Price: \$350,00 \$285,000