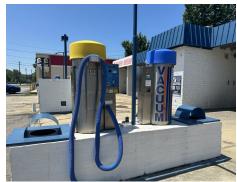

#### **Property Details**

- 1 Automatic Wash Bay
- · 4 Self Serve Bays with Heated Floors
- 4 Vacuums
- · Credit Card Reader
- New Equipment (73k in upgrades)
- Repainted
- Signage
- Touch 4 Wash Memberships (App Based Program)
- No Overhead / No Employees
- · All Supplies and Tools
- Sale Price: \$350,00 \$285,000