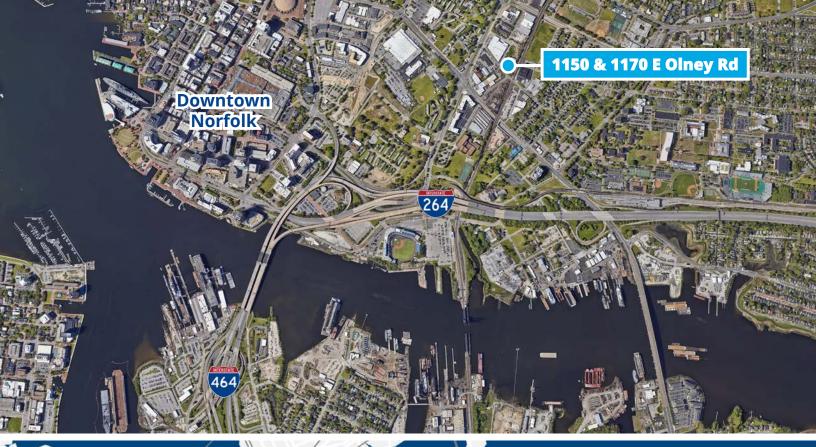

# 1150 & 1170 E Olney Road Norfolk, VA

Two Freestanding Industrial/Flex Buildings Can Be Leased Separately or Together

### **Features**

- ±11,500 SF total available (two buildings combined)
  - 1150B: ±6,000 SF
  - 1170: ±5,500 SF
- Zoned I-L (Light Industrial)
- 1.84 acre site
- Central Norfolk location
- Small yard