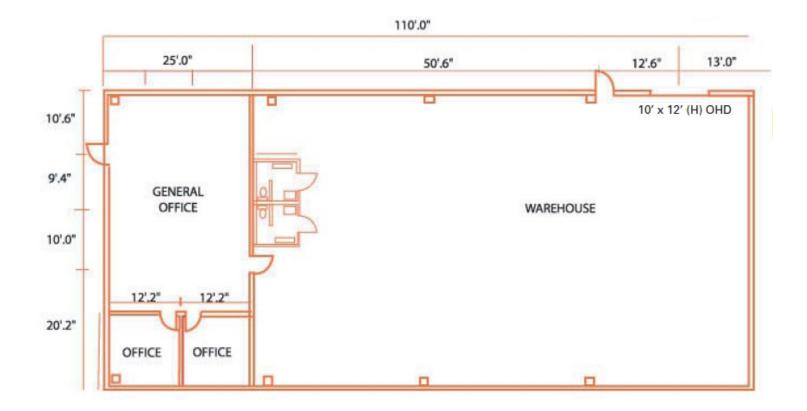

liers.com

#### **Chamie Burroughs**

Senior Vice President +1 757 217 1878 chamie.burroughs@colliers.com

#### Colliers

150 West Main St, Suite 1100 Norfolk, VA 23510 P: +1 757 490 3300

# **Building Specs**

|                | Loading                                         | Ceiling Height    | Availability |
|----------------|-------------------------------------------------|-------------------|--------------|
| Building 1150A | 1 - 10'x12' grade door<br>1 - 10'x12' dock door | 14' clear         | Leased       |
| Building 1150B | 3 - 12'x14' grade doors                         | 18' - 20.5' clear | Available    |
| Building 1170  | 1 - 10′x12′ grade door                          | 12' - 13.5' clear | Available    |

## SURVEY



# Floor Plan

## 1170 E Olney Rd: ±5,500 SF available









#### Contact us:

Ricky Anderson Executive Vice President +1 757 217 1892 ricky.anderson@colliers.com Chamie Burroughs Senior Vice President +1 757 217 1878 chamie.burroughs@colliers.com

Colliers 150 West Main St | Suite 1100 Norfolk, VA 23510 P: +1 757 490 3300



This document has been prepared by Colliers International for advertising and general information only. Colliers International makes no guarantees, representations or warranties of any kind, expressed or implied, regarding the information including, but not limited to, warranties of content, accuracy and reliability. Any interested party should undertake their own inquiries as to the accuracy of the information. Colliers International excludes unequivocally all inferred or implied terms, conditions and warranties arisin