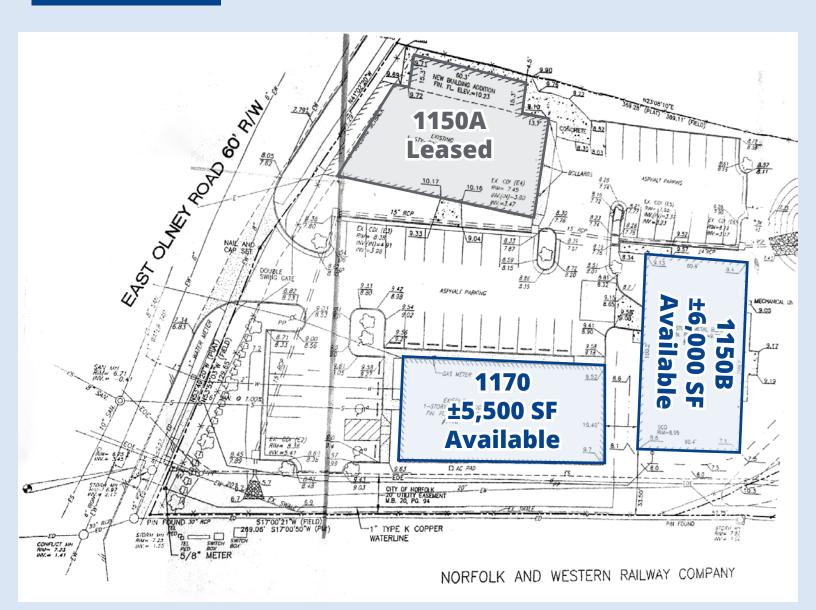

## SURVEY

### **Features**

- ±11,500 SF total available (two buildings combined)
  - 1150B: ±6,000 SF
  - 1170: ±5,500 SF
- Zoned I-L (Light Industrial)
- 1.84 acre site
- Central Norfolk location
- Small yard

## 1170 E Olney Rd: ±5,500 SF available