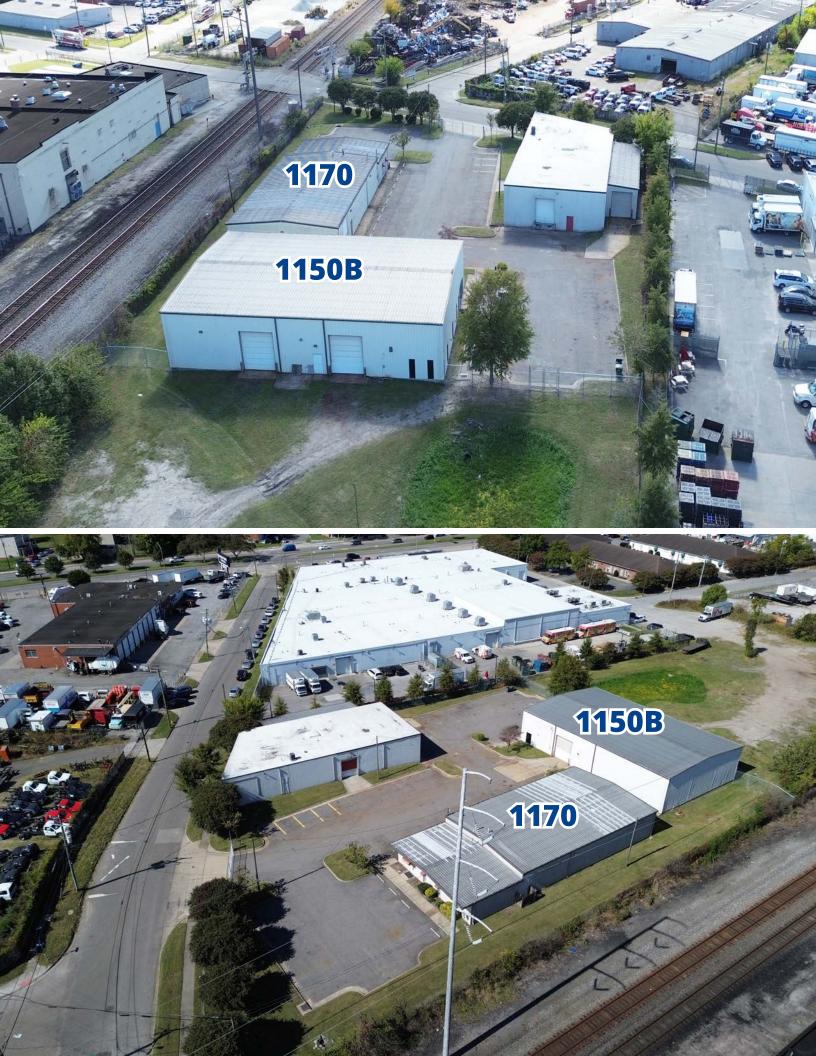

# 1150 & 1170 E Olney Road Norfolk, VA

Two Freestanding Industrial/Flex Buildings Can Be Leased Separately or Together

### **Features**

- ±11,500 SF total available (two buildings combined)
  - 1150B: ±6,000 SF
  - 1170: ±5,500 SF
- Zoned I-L (Light Industrial)
- 1.84 acre site
- Central Norfolk location
- Small yard

# **Building Specs**

|                | Loading                                         | Ceiling Height    | Availability |
|----------------|-------------------------------------------------|-------------------|--------------|
| Building 1150A | 1 - 10'x12' grade door<br>1 - 10'x12' dock door | 14' clear         | Leased       |
| Building 1150B | 3 - 12'x14' grade doors                         | 18' - 20.5' clear | Available    |
| Building 1170  | 1 - 10′x12′ grade door                          | 12' - 13.5' clear | Available    |