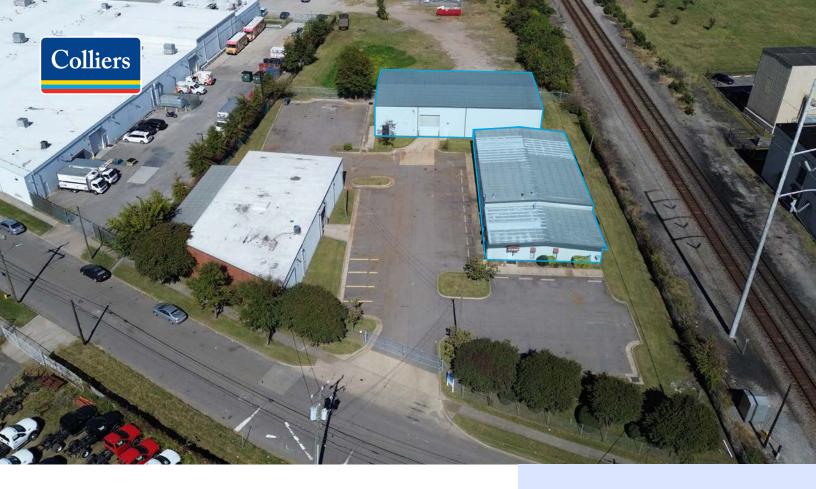

# 1150 & 1170 E Olney Road Norfolk, VA

Two Freestanding Industrial/Flex Buildings Can Be Leased Separately or Together

### **Features**

- ±11,500 SF total available (two buildings combined)
  - 1150B: ±6,000 SF
  - 1170: ±5,500 SF
- Zoned I-L (Light Industrial)
- 1.84 acre site
- Central Norfolk location
- Small yard

# **Building Specs**

|                | Loading                                         | Ceiling Height    | Availability |
|----------------|-------------------------------------------------|-------------------|--------------|
| Building 1150A | 1 - 10'x12' grade door<br>1 - 10'x12' dock door | 14' clear         | Leased       |
| Building 1150B | 3 - 12'x14' grade doors                         | 18' - 20.5' clear | Available    |
| Building 1170  | 1 - 10′x12′ grade door                          | 12' - 13.5' clear | Available    |