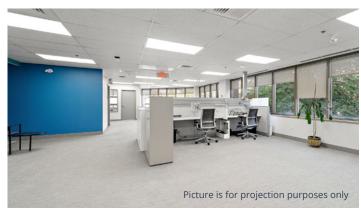

## Office space for sublease in the heart of Joliette

- Approximately 30,000 square feet located on the second and third floors ready to built to your needs.
- The spaces have good fenestration which provide abundant natural light.
- Enviable location in the heart of Joliette, near shops, parks and restaurants.

### Lease details

| Building Area        | 55,000 square feet                        |
|----------------------|-------------------------------------------|
| Building Class       | B-                                        |
| Year of Construction | 1970                                      |
| Available Area       | Total of 30,000 square feet               |
| Floors               | 2 <sup>nd</sup> and 3 <sup>rd</sup> floor |
| Availability         | Immediate                                 |
| Asking Rent          | Contact broker                            |
| Additional Rent      | Contact broker                            |
| Tenant Improvement   | To be negotiated                          |
| Parking              | 50 spaces                                 |
|                      |                                           |