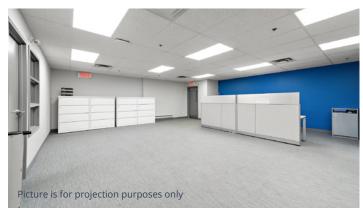

## Office space for sublease in the heart of Joliette

- Approximately 30,000 square feet located on the second and third floors ready to built to your needs.
- The spaces have good fenestration which provide abundant natural light.
- Enviable location in the heart of Joliette, near shops, parks and restaurants.

### Lease details

| Building Area        | 55,000 square feet                        |
|----------------------|-------------------------------------------|
| Building Class       | B-                                        |
| Year of Construction | 1970                                      |
| Available Area       | Total of 30,000 square feet               |
| Floors               | 2 <sup>nd</sup> and 3 <sup>rd</sup> floor |
| Availability         | Immediate                                 |
| Asking Rent          | Contact broker                            |
| Additional Rent      | Contact broker                            |
| Tenant Improvement   | To be negotiated                          |
| Parking              | 50 spaces                                 |
|                      |                                           |