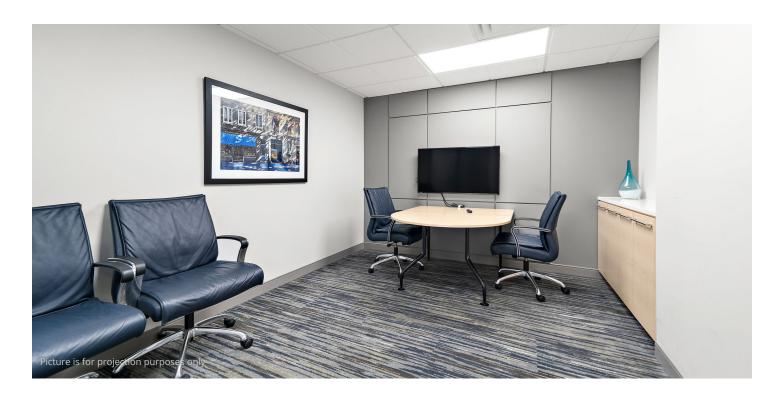

## Office space for sublease in the heart of Joliette

- Approximately 30,000 square feet located on the second and third floors ready to built to your needs.
- The spaces have good fenestration which provide abundant natural light.
- Enviable location in the heart of Joliette, near shops, parks and restaurants.

### Lease details

| Building Area        | 55,000 square feet                        |
|----------------------|-------------------------------------------|
| Building Class       | B-                                        |
| Year of Construction | 1970                                      |
| Available Area       | Total of 30,000 square feet               |
| Floors               | 2 <sup>nd</sup> and 3 <sup>rd</sup> floor |
| Availability         | Immediate                                 |
| Asking Rent          | Contact broker                            |
| Additional Rent      | Contact broker                            |
| Tenant Improvement   | To be negotiated                          |
| Parking              | 50 spaces                                 |
|                      |                                           |