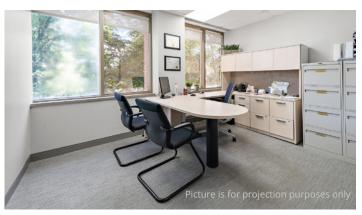

## Office space for sublease in the heart of Joliette

- Approximately 30,000 square feet located on the second and third floors ready to built to your needs.
- The spaces have good fenestration which provide abundant natural light.
- Enviable location in the heart of Joliette, near shops, parks and restaurants.

### Lease details

| Building Area        | 55,000 square feet                        |
|----------------------|-------------------------------------------|
| Building Class       | B-                                        |
| Year of Construction | 1970                                      |
| Available Area       | Total of 30,000 square feet               |
| Floors               | 2 <sup>nd</sup> and 3 <sup>rd</sup> floor |
| Availability         | Immediate                                 |
| Asking Rent          | Contact broker                            |
| Additional Rent      | Contact broker                            |
| Tenant Improvement   | To be negotiated                          |
| Parking              | 50 spaces                                 |
|                      |                                           |