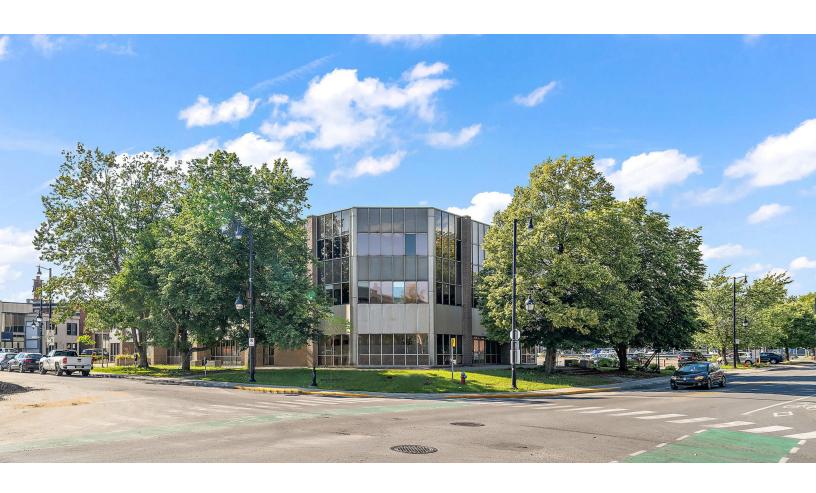

## Office space for sublease in the heart of Joliette

- Approximately 30,000 square feet located on the second and third floors ready to built to your needs.
- The spaces have good fenestration which provide abundant natural light.
- Enviable location in the heart of Joliette, near shops, parks and restaurants.

#### Location

- The building is well located in the heart of Joliette, in proximity to the Regional CEGEP of Lanaudière.
- 4-minute drive to the Joliette train station (Via Rail).
- The property is located in proximity to several bars and restaurants.