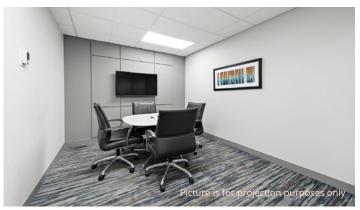

## Office space for sublease in the heart of Joliette

- Approximately 30,000 square feet located on the second and third floors ready to built to your needs.
- The spaces have good fenestration which provide abundant natural light.
- Enviable location in the heart of Joliette, near shops, parks and restaurants.

### Lease details

| Building Area        | 55,000 square feet                        |
|----------------------|-------------------------------------------|
| Building Class       | B-                                        |
| Year of Construction | 1970                                      |
| Available Area       | Total of 30,000 square feet               |
| Floors               | 2 <sup>nd</sup> and 3 <sup>rd</sup> floor |
| Availability         | Immediate                                 |
| Asking Rent          | Contact broker                            |
| Additional Rent      | Contact broker                            |
| Tenant Improvement   | To be negotiated                          |
| Parking              | 50 spaces                                 |
|                      |                                           |