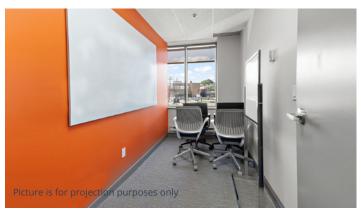

## Office space for sublease in the heart of Joliette

- Approximately 30,000 square feet located on the second and third floors ready to built to your needs.
- The spaces have good fenestration which provide abundant natural light.
- Enviable location in the heart of Joliette, near shops, parks and restaurants.

### Lease details

| Building Area        | 55,000 square feet                        |
|----------------------|-------------------------------------------|
| Building Class       | B-                                        |
| Year of Construction | 1970                                      |
| Available Area       | Total of 30,000 square feet               |
| Floors               | 2 <sup>nd</sup> and 3 <sup>rd</sup> floor |
| Availability         | Immediate                                 |
| Asking Rent          | Contact broker                            |
| Additional Rent      | Contact broker                            |
| Tenant Improvement   | To be negotiated                          |
| Parking              | 50 spaces                                 |
|                      |                                           |