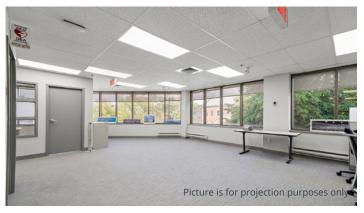

## Office space for sublease in the heart of Joliette

- Approximately 30,000 square feet located on the second and third floors ready to built to your needs.
- The spaces have good fenestration which provide abundant natural light.
- Enviable location in the heart of Joliette, near shops, parks and restaurants.

30,000 square feet of office space

Ample parking available

Mobility adapted, elevator in the building

Available immediately

Get more information

Robert Houde

Senior Associate, Commercial Real Estate Broker +1 514 839 0352 robert.houde@avisonyoung.com Avison Young 1801 McGill College Avenue Suite 500 Montréal, Québec H3A 2N4 +1 514 392 1330