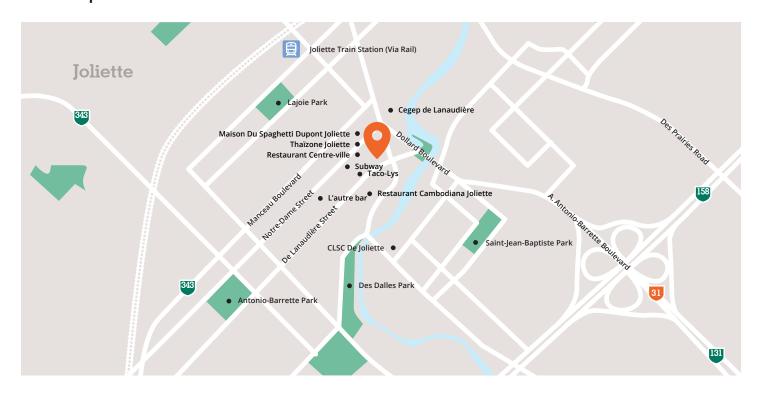

#### Location

- The building is well located in the heart of Joliette, in proximity to the Regional CEGEP of Lanaudière.
- 4-minute drive to the Joliette train station (Via Rail).
- The property is located in proximity to several bars and restaurants.

4-minute drive to the Joliette train station (Via Rail)

Bus lines 3 and 4 closeby

In proximity to several bars and restaurants

Near Highway 31 and routes 131, 158 and 343