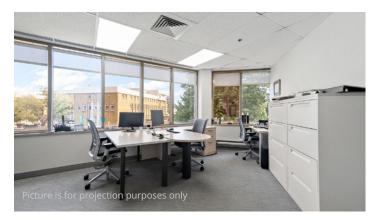

## Office space for sublease in the heart of Joliette

- Approximately 30,000 square feet located on the second and third floors ready to built to your needs.
- The spaces have good fenestration which provide abundant natural light.
- Enviable location in the heart of Joliette, near shops, parks and restaurants.

### Lease details

| Building Area        | 55,000 square feet                        |
|----------------------|-------------------------------------------|
| Building Class       | B-                                        |
| Year of Construction | 1970                                      |
| Available Area       | Total of 30,000 square feet               |
| Floors               | 2 <sup>nd</sup> and 3 <sup>rd</sup> floor |
| Availability         | Immediate                                 |
| Asking Rent          | Contact broker                            |
| Additional Rent      | Contact broker                            |
| Tenant Improvement   | To be negotiated                          |
| Parking              | 50 spaces                                 |
|                      |                                           |