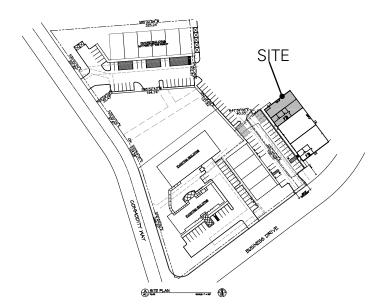

## 4400 BUSINESS DRIVE CAMERON PARK

## **HIGHLIGHTS**:

- Offered at \$4,125 per month Modified Gross
- Located in the Barnett Business Park
- ±2,750 SF Warehouse & ±1,000 SF Office
- One 12'X14' GL Roll-Up
- Up to 200 Amps 3-phase
- 16' Clear Height
- Zoned for Industrial Light (IL)