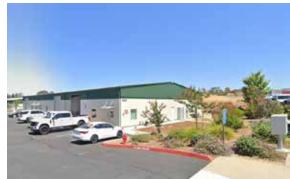

## ±3,750 SF Prime Office/Warehouse for Lease

## 4400 BUSINESS DRIVE CAMERON PARK

## **HIGHLIGHTS**:

- Offered at \$4,125 per month Modified Gross
- Located in the Barnett Business Park
- ±2,750 SF Warehouse & ±1,000 SF Office
- One 12'X14' GL Roll-Up
- Up to 200 Amps 3-phase
- 16' Clear Height
- Zoned for Industrial Light (IL)