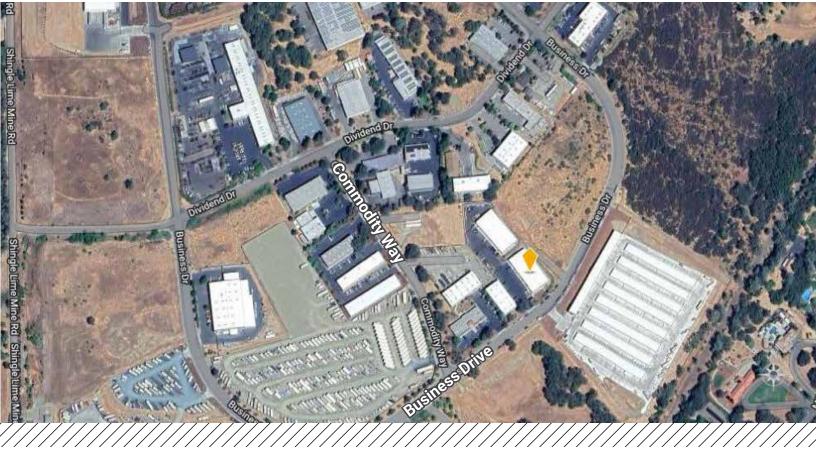

## 4400 BUSINESS DRIVE CAMERON PARK

## **HIGHLIGHTS**:

- Offered at \$4,125 per month Modified Gross
- Located in the Barnett Business Park
- ±2,750 SF Warehouse & ±1,000 SF Office
- One 12'X14' GL Roll-Up
- Up to 200 Amps 3-phase
- 16' Clear Height
- Zoned for Industrial Light (IL)