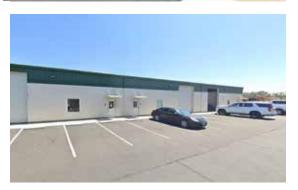

## ±3,750 SF Prime Office/Warehouse for Lease

## 4400 BUSINESS DRIVE CAMERON PARK

## **HIGHLIGHTS**:

- Offered at \$4,125 per month Modified Gross
- Located in the Barnett Business Park
- ±2,750 SF Warehouse & ±1,000 SF Office
- One 12'X14' GL Roll-Up
- Up to 200 Amps 3-phase
- 16' Clear Height
- Zoned for Industrial Light (IL)