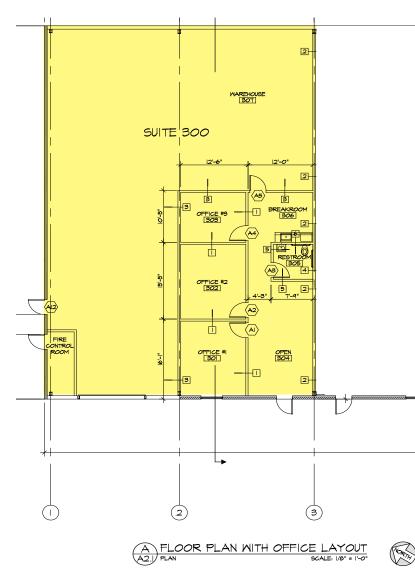

## ±3,750 SF Prime Office/Warehouse for Lease

## **HIGHLIGHTS**:

- Offered at \$4,125 per month Modified Gross
- Located in the Barnett Business Park
- ±2,750 SF Warehouse & ±1,000 SF Office
- One 12'X14' GL Roll-Up
- Up to 200 Amps 3-phase
- 16' Clear Height
- Zoned for Industrial Light (IL)

## **TOM CONWELL**

Managing Director t 916-569-2380 tom.conwell@nmrk.com CA RE License# 01394155

nmrk.com

4400 BUSINESS PARK DRIVE SUITE 300 ±3,750 SF

±2,750 SF WAREHOUSE ±1,000 SF OFFICE

The distributor of this communication is performing acts for which a real estate license is required.nThe information contained herein has been obtained from sources deemed reliable but has not been verified and no guarantee, warranty or representation, either express or implied, is made with respect to such information. Terms of sale or lease and availability are subject to change or withdrawal without notice 19-1474 • 11/24 NMRK-NWMKTG 2024