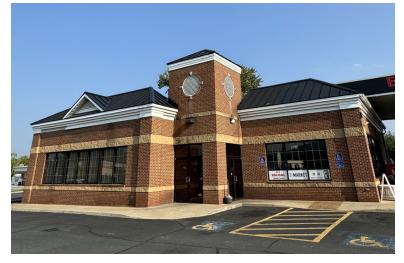

## FORMER WENDY'S RESTAURANT W/ DRIVE-THRU

1192 Richmond Rd. Charlottesville, VA

(540) 849-9020 www.trianglerealtors.net

## **PROPERTY HIGHLIGHTS**

- Former Wendy's Restaurant with Drive Thru
- 2,508 square foot space located with the Exxon C-Store
- Rare opportunity to lease a fully equipped restaurant
- ➤ Located at one of the primary intersections in Charlottesville (Rt. 250 and Stony Point Rd.)
- Adjacent McDonald's and in the center of booming Rt. 250 Pantops area.
- ➤ All brick building within minutes of Interstate 64 and Downtown Charlottesville.
- > \$39.25/SF NNN
- Please contact broker for all showings