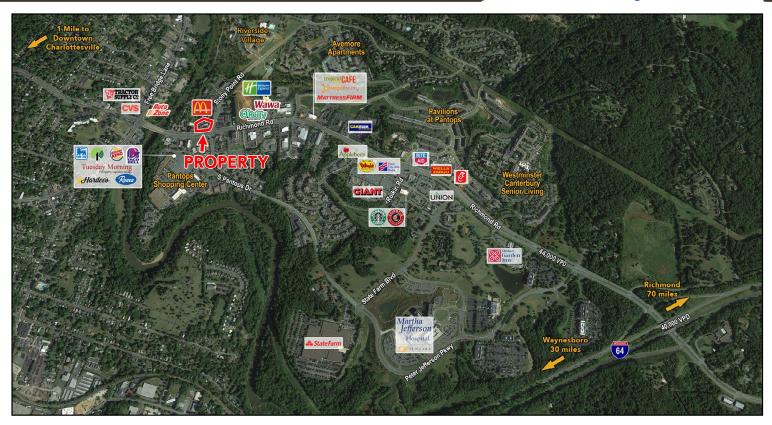

## **PROPERTY HIGHLIGHTS**

- Former Wendy's Restaurant with Drive Thru
- 2,508 square foot space located with the Exxon C-Store
- Rare opportunity to lease a fully equipped restaurant
- ➤ Located at one of the primary intersections in Charlottesville (Rt. 250 and Stony Point Rd.)
- Adjacent McDonald's and in the center of booming Rt. 250 Pantops area.
- ➤ All brick building within minutes of Interstate 64 and Downtown Charlottesville.
- > \$39.25/SF NNN
- Please contact broker for all showings

High Demand, High Growth Route 250 Pantops