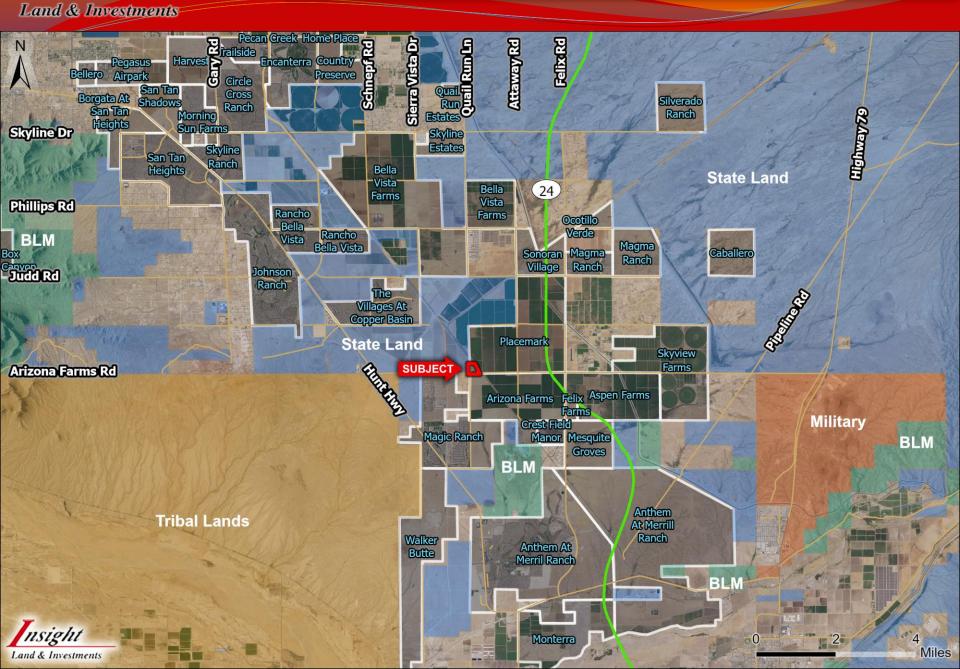

## +/-8 Acres - Potential Industrial Land

Land & Investments

### San Tan Valley, Pinal County, Arizona



#### **EXCLUSIVELY LISTED**

**Insight Land & Investments** 7400 E McDonald Dr. Ste 121 Scottsdale, Arizona 85250 602.385.1515 www.insightland.com

All information furnished regarding property for sale, rental or financing is from sources deemed reliable, but no warranty or representation is made to the accuracy thereof and same is subject to errors, omissions, change of price, rental or other conditions prior to sale, lease or financing or withdrawal without notice. No liability of any kind is to be imposed on the broker herein.

## Kenneth Revcraft Haydn Revcraft

Direct: 602-385-1529 kreycraft@insightland.com

Direct: 602-810-2071 hreycraft@insightland.com



# **Area Map**