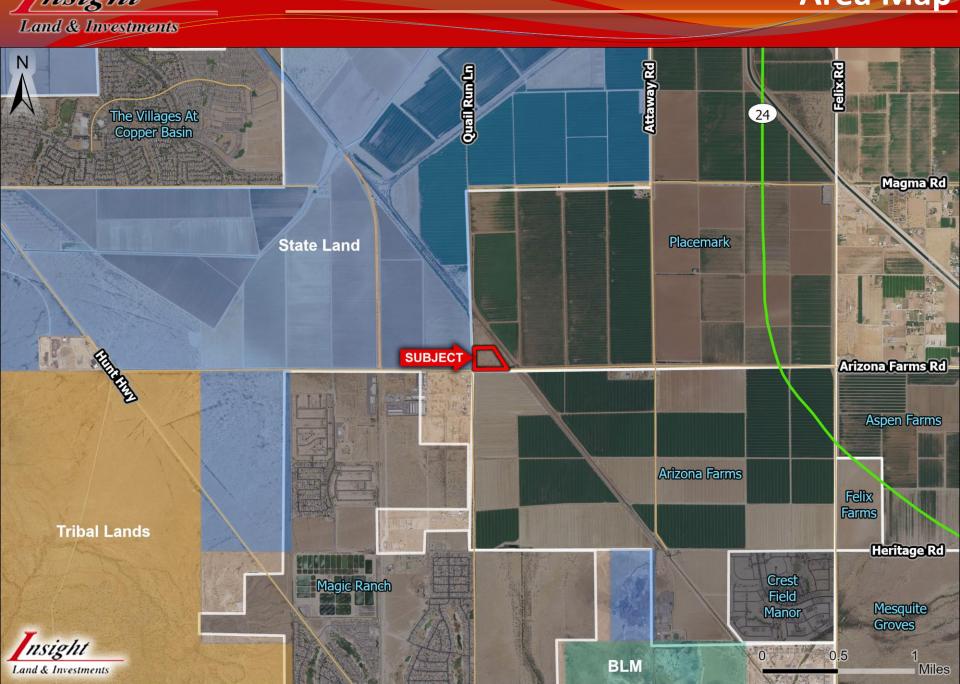

## +/-8 Acres - Potential Industrial Land

Land & Investments

### San Tan Valley, Pinal County, Arizona



#### **EXCLUSIVELY LISTED**

**Insight Land & Investments** 7400 E McDonald Dr. Ste 121 Scottsdale, Arizona 85250 602.385.1515 www.insightland.com

All information furnished regarding property for sale, rental or financing is from sources deemed reliable, but no warranty or representation is made to the accuracy thereof and same is subject to errors, omissions, change of price, rental or other conditions prior to sale, lease or financing or withdrawal without notice. No liability of any kind is to be imposed on the broker herein.

## Kenneth Revcraft Haydn Revcraft

Direct: 602-385-1529 kreycraft@insightland.com

Direct: 602-810-2071 hreycraft@insightland.com



# **Area Map**