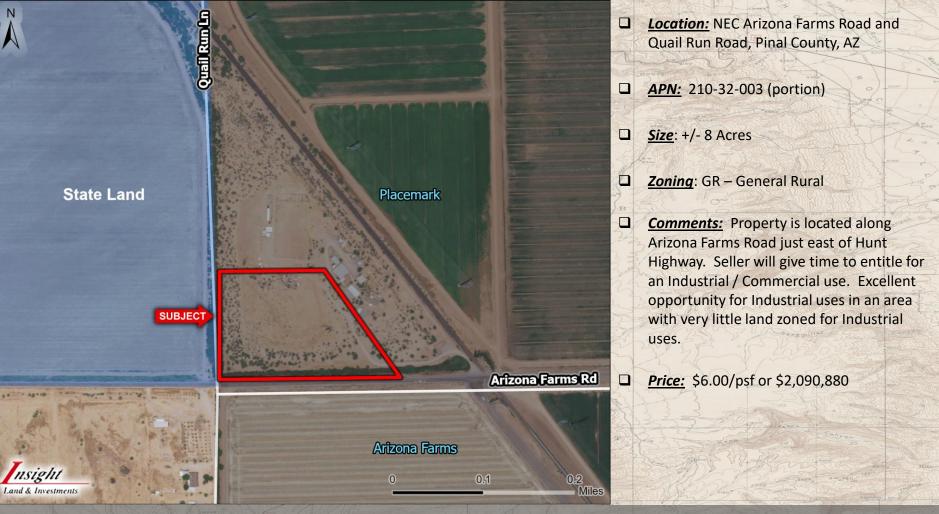

## +/-8 Acres - Potential Industrial Land

Land & Investments

### San Tan Valley, Pinal County, Arizona



#### **EXCLUSIVELY LISTED**

**Insight Land & Investments** 7400 E McDonald Dr. Ste 121 Scottsdale, Arizona 85250 602.385.1515 www.insightland.com

All information furnished regarding property for sale, rental or financing is from sources deemed reliable, but no warranty or representation is made to the accuracy thereof and same is subject to errors, omissions, change of price, rental or other conditions prior to sale, lease or financing or withdrawal without notice. No liability of any kind is to be imposed on the broker herein.

## Kenneth Revcraft Haydn Revcraft

Direct: 602-385-1529 kreycraft@insightland.com

Direct: 602-810-2071 hreycraft@insightland.com



# **Area Map**