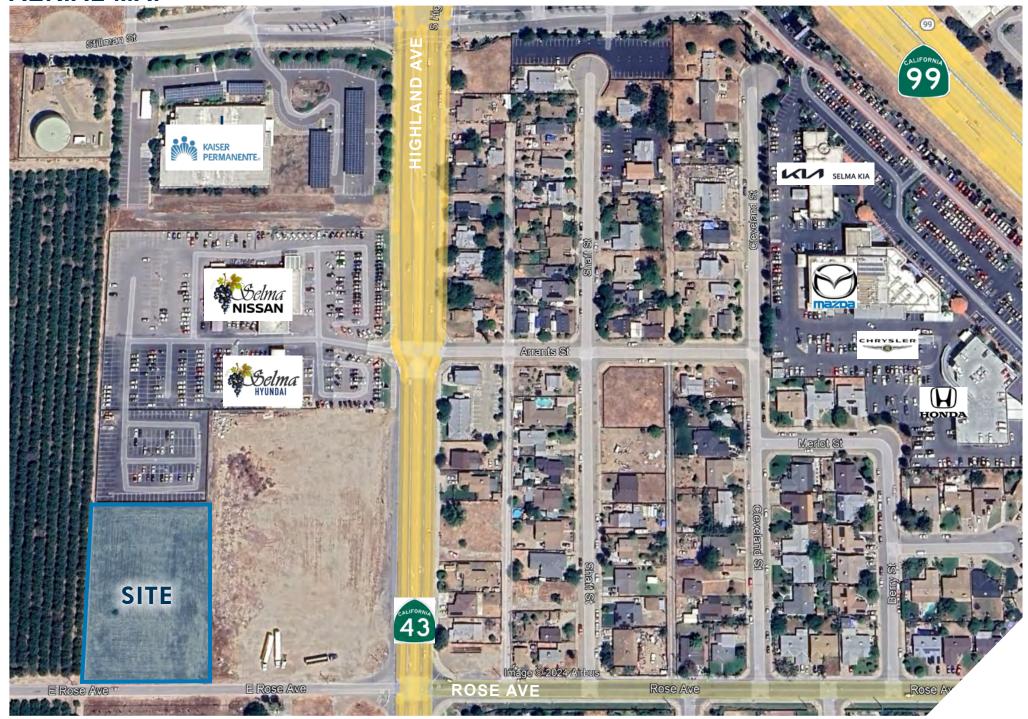

a prime opportunity for investment in Selma, California! Located on the northwest quadrant of Highland and Rose Avenues, this raw land parcel offers potential in a high-growth area. With its strategic positioning in this area, experiencing robust traffic, seize the chance to shape the future with this investment opportunity.

## **Property Details**

| SALES PRICE          | \$1,415,275               |
|----------------------|---------------------------|
| MARKET SECTOR        | Selma, Ca                 |
| TOTAL SQUARE FOOTAGE | ±74,488                   |
| TOTAL ACRES          | ±1.71                     |
| ZONING               | C-R (Regional Commercial) |
| APN                  | 385-230-77                |
|                      |                           |





# **AERIAL MAP**