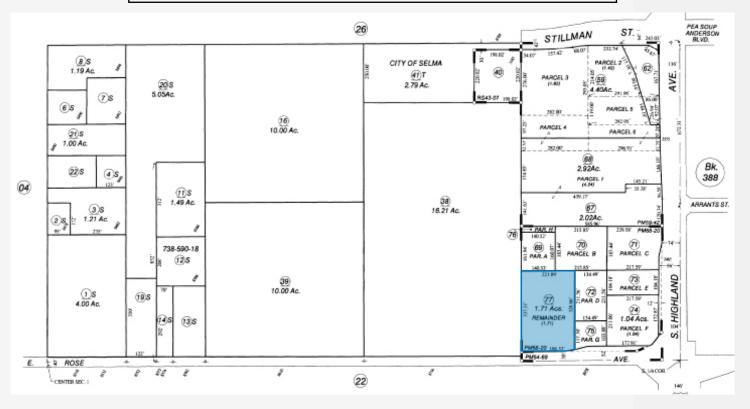

## **Property Details**

| SALES PRICE          | \$1,415,275               |
|----------------------|---------------------------|
| MARKET SECTOR        | Selma, Ca                 |
| TOTAL SQUARE FOOTAGE | ±74,488                   |
| TOTAL ACRES          | ±1.71                     |
| ZONING               | C-R (Regional Commercial) |
| APN                  | 385-230-77                |
|                      |                           |