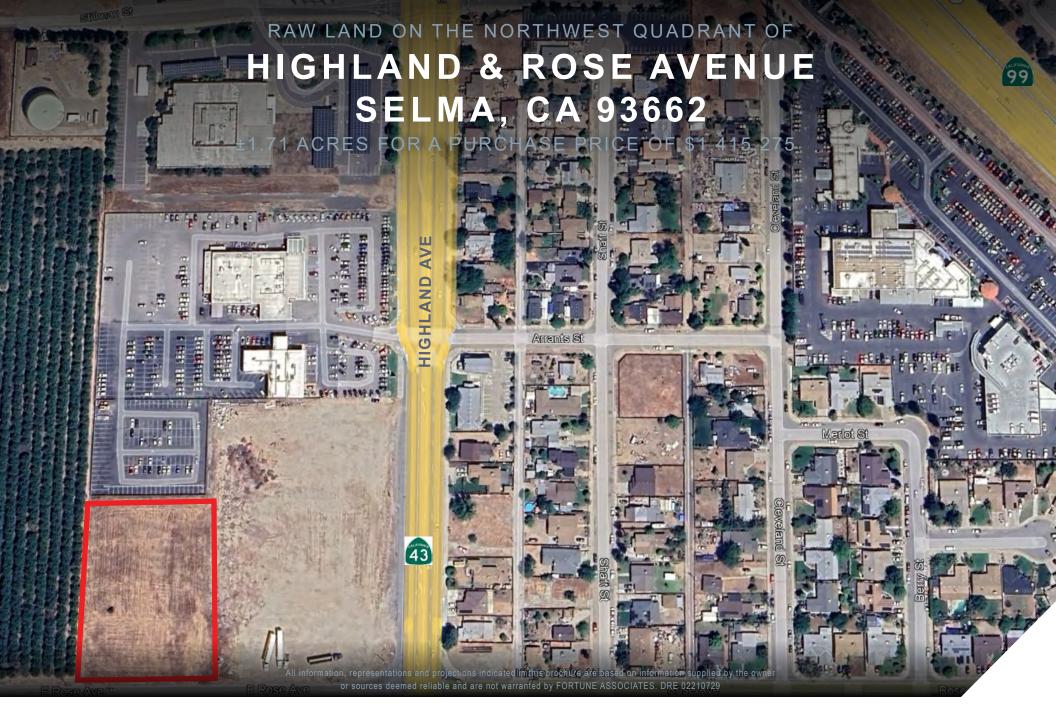

#### **Property Highlights**

Discover a prime opportunity for investment in Selma, California! Located on the northwest quadrant of Highland and Rose Avenues, this raw land parcel offers potential in a high-growth area. With its strategic positioning in this area, experiencing robust traffic, seize the chance to shape the future with this investment opportunity.

## **Property Details**

| SALES PRICE          | \$1,415,275               |
|----------------------|---------------------------|
| MARKET SECTOR        | Selma, Ca                 |
| TOTAL SQUARE FOOTAGE | ±74,488                   |
| TOTAL ACRES          | ±1.71                     |
| ZONING               | C-R (Regional Commercial) |
| APN                  | 385-230-77                |
|                      |                           |