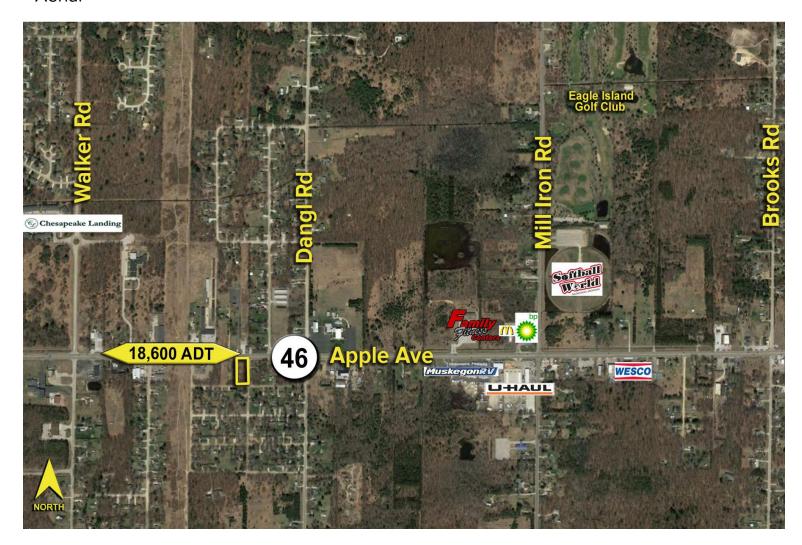

### **Aerial**

| DEMOGRAPHICS |            |                |
|--------------|------------|----------------|
|              | POPULATION | MED. HH INCOME |
| 1 MILE       | 2,970      | \$49,003       |
| 3 MILE       | 32,351     | \$40,036       |
| 5 MILE       | 78,103     | \$39,618       |

| TRAFFIC COUNTS (TWO-WAY) |                                         |  |
|--------------------------|-----------------------------------------|--|
| 18,600                   | Apple (M46) between Sheridan and Brooks |  |
| 5,733                    | Mill Iron south of Apple (M46)          |  |
| 2,674                    | Mill Iron north of Apple (M46)          |  |
| 1,923                    | Brooks north of Apple (M46)             |  |