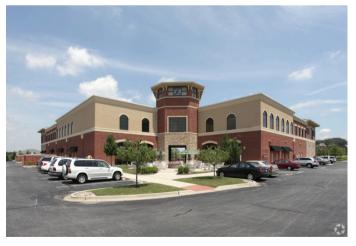

## 9645 LINCOLNWAY LN.

Frankfort, IL, 60423

SUITE 201 211

SIZE 10,000 SF 9,683 SF

- \$19.00-\$22.00/NNN
- CAM \$5.07 psf
- RE Taxes \$2.74 psf
- Located right along LaGrange Rd.
- Ample parking
- Minutes from I-80 and I-355
- · Suites perfectly configured for retail, office or restaurant use
- Well maintained common areas