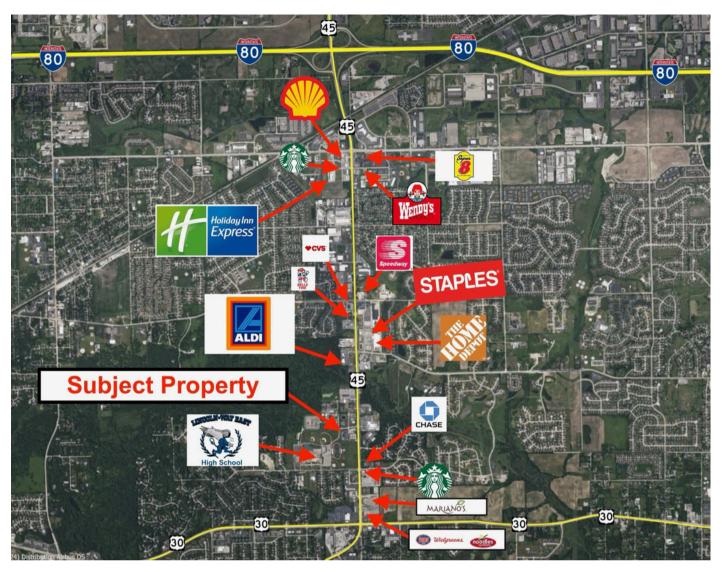

## 9645 LINCOLNWAY LN.

Frankfort, IL, 60423

SUITE 201 211

SIZE 10,000 SF 9,683 SF

- \$19.00-\$22.00/NNN
- CAM \$5.07 psf
- RE Taxes \$2.74 psf
- Located right along LaGrange Rd.
- Ample parking
- Minutes from I-80 and I-355
- · Suites perfectly configured for retail, office or restaurant use
- Well maintained common areas