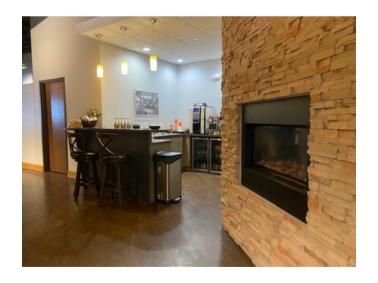

## 9645 LINCOLNWAY LN.

This property is equipped with elegant exterior finishings and a beautiful courtyard and patio space.

**9645 LINCOLNWAY LN.** FRANKFORT, IL 60423

- This space has 4 private offices.
- It has a very large beautiful conference room
- Decorated in contemporary fashion.

9645 LINCOLNWAY LN. FRANKFORT, IL 60423

9645 LINCOLNWAY LN. FRANKFORT, IL 60423

- This space has 8 private offices.
- Sizable common areas
- Equipped with large reception area
- One room has sink and cabinet buildout