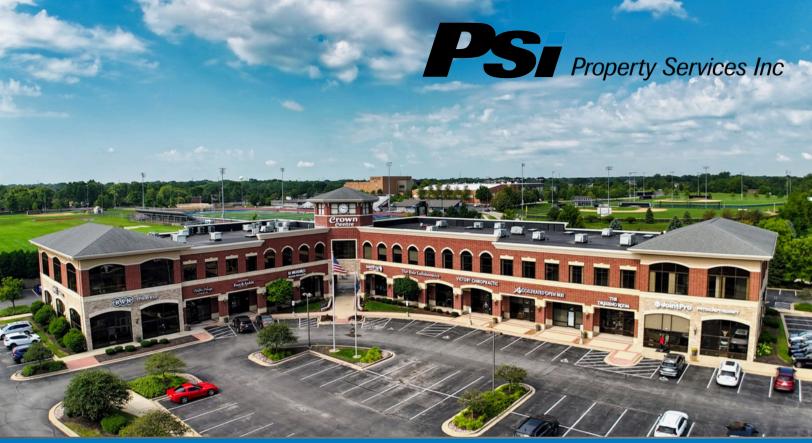

## OFFICE SPACE FOR LEASE

## 9645 LINCOLNWAY LN.

Frankfort, IL, 60423

SUITE 201 211

SIZE 10,000 SF 9,683 SF

- \$19.00-\$22.00/NNN
- CAM \$5.07 psf
- RE Taxes \$2.74 psf
- Located right along LaGrange Rd.
- Ample parking
- Minutes from I-80 and I-355
- · Suites perfectly configured for retail, office or restaurant use
- Well maintained common areas