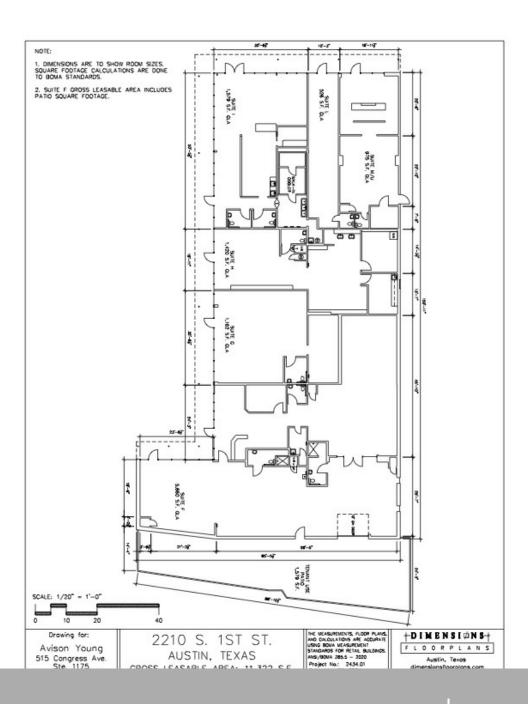

# **RETAIL PROPERTY FOR LEASE** 78704 Center

2210 S 1ST ST AUSTIN, TX 78704

| SPACE | SPACE USE | LEASE RATE             | LEASE TYPE | SIZE(SF) | TERM      |
|-------|-----------|------------------------|------------|----------|-----------|
| #L    |           | \$ 60.00 - 65.00 SF/Yr | NNN        | 526 SF   | 3 - 7 Yrs |