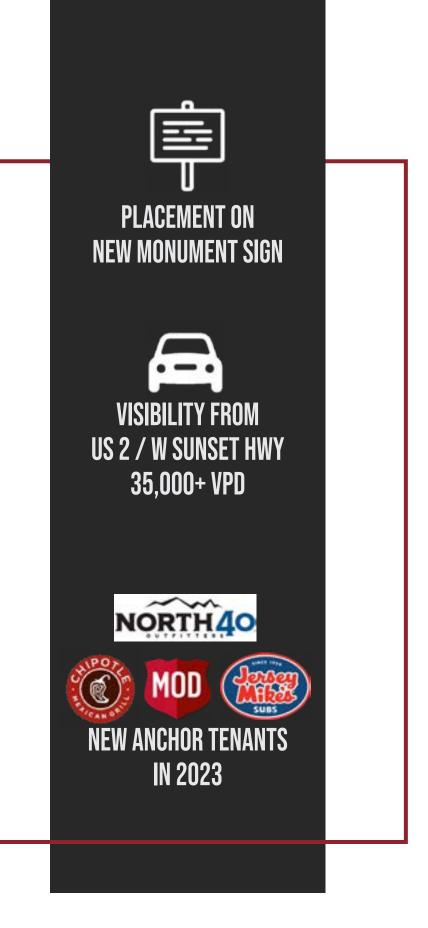

# DEER HEIGHTS | FOR LEASE

9926 West US 2, Spokane, WA

NORTH

indigo

MOD

1,800 +/- SqFt New Construction Retail Available

FOR LEASE

Co-tenants include Chipotle Mexican Grill, Wingstop, North 40 Outfiters, Indigo Urgent Care, Jersey Mike's Subs and MOD Pizza. Deer Heights at Village West is currently under development. Estimated completion is 2023.

#### **MAJ COMMERCIAL REAL ESTATE**

VISIT WWW.MAJDEVELOPMENT.COM

300 W 15th Street, Ste 200, Vancouver WA Office: 360.699.4494 | www.MAJCRE.com

MAJ Commercial Real Estate is pleased to present the opportunity to lease +/-1,800 SF of Retail Space in Spokane, WA. The +/-1,800 SF of retail space will be adjacent to a newly developed Chipotle, which will be Chipotle's new prototype design consisting of an outdoor patio, and a "Chipotlane" pick up window for customers with online and mobile orders. The site is ideally located on the corner of U.S. Highway 2 and South Deer Heights Road and has a traffic count of more than 35,000 VPD. The property is part of Village West, a newly developed center that includes North 40, Mod Pizza, Jersey Mikes, Indigo Urgent Care. Some of the other surrounding businesses include Walmart, Home Improvement Big Box, Starbucks, O'Reilly Auto Parts, Jack in the Box, Verizon and much more.

APPROXIMATELY 35,000 VEHICLES TRAVEL THE US HIGHWAY 2/DEER HEIGHTS INTERSECTION PER DAY