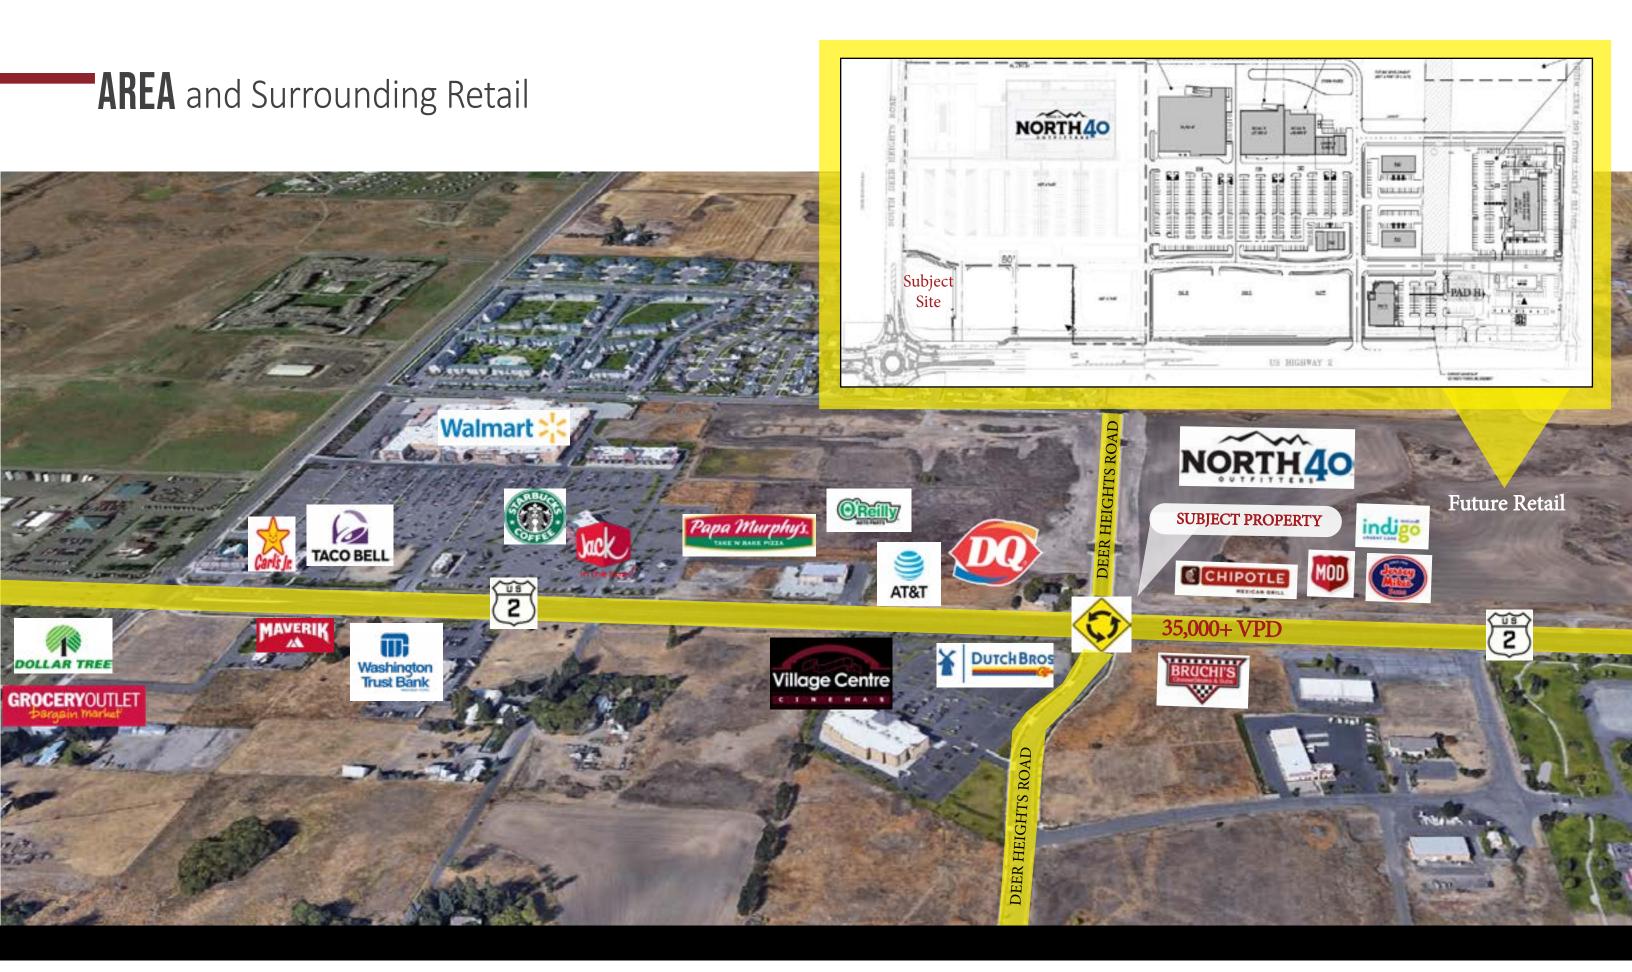

#### **MAJ COMMERCIAL REAL ESTATE**

VISIT WWW.MAJDEVELOPMENT.COM

300 W 15th Street, Ste 200, Vancouver WA Office: 360.699.4494 | www.MAJCRE.com

MAJ Commercial Real Estate is pleased to present the opportunity to lease +/-1,800 SF of Retail Space in Spokane, WA. The +/-1,800 SF of retail space will be adjacent to a newly developed Chipotle, which will be Chipotle's new prototype design consisting of an outdoor patio, and a "Chipotlane" pick up window for customers with online and mobile orders. The site is ideally located on the corner of U.S. Highway 2 and South Deer Heights Road and has a traffic count of more than 35,000 VPD. The property is part of Village West, a newly developed center that includes North 40, Mod Pizza, Jersey Mikes, Indigo Urgent Care. Some of the other surrounding businesses include Walmart, Home Improvement Big Box, Starbucks, O'Reilly Auto Parts, Jack in the Box, Verizon and much more.

## **SITE PLAN** and Building Footprint

ESTIMATED CONSTRUCTION COMPLETION IS DEC 2023

New 30' Tall, Illuminated, Double Sided Monument Sign

#### VILLAGE WEST IS LOCATED JUST EAST OF AIRWAY HEIGHTS, WA IN SPOKANE COUNTY. THE SPOKANE **INTERNATIONAL AIRPORT IS LOCATED LESS THAN 1.5**

### PRIME LOCATION AND RAPIDLY GROWING RETAIL CORRIDOR. NEW ROUNDABOUT INTERSECTION