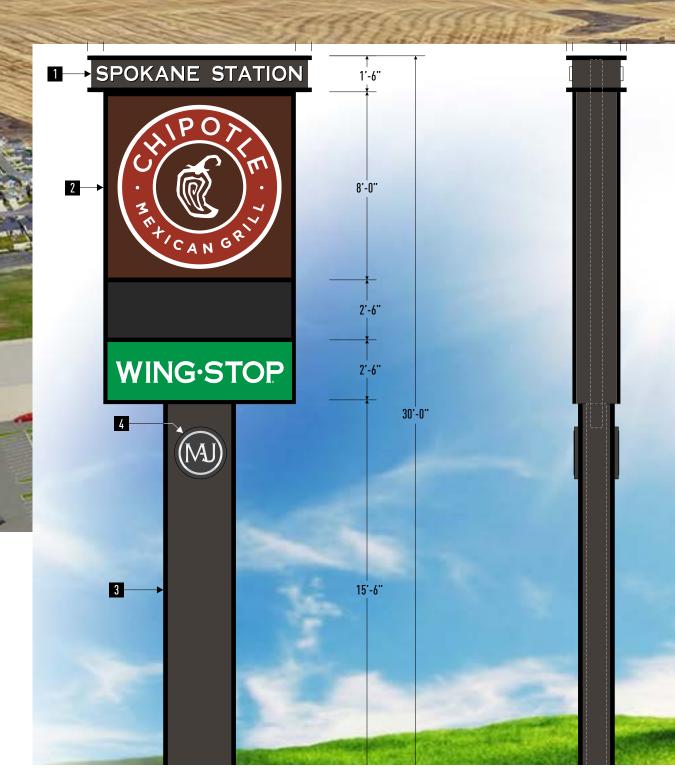

#### **Building Co-Tenants:**

Chipotle Mexican Grill & Wingstop

Space Available: 1,800 SqFt

Lease Rate: \$42.00 Per SqFt/NNN

**TI Allowance:** \$40.00 PSF

Signage:

Store Fascia 30'H Monument

## **SITE PLAN** and Building Footprint

ESTIMATED CONSTRUCTION COMPLETION IS DEC 2023

New 30' Tall, Illuminated, Double Sided Monument Sign