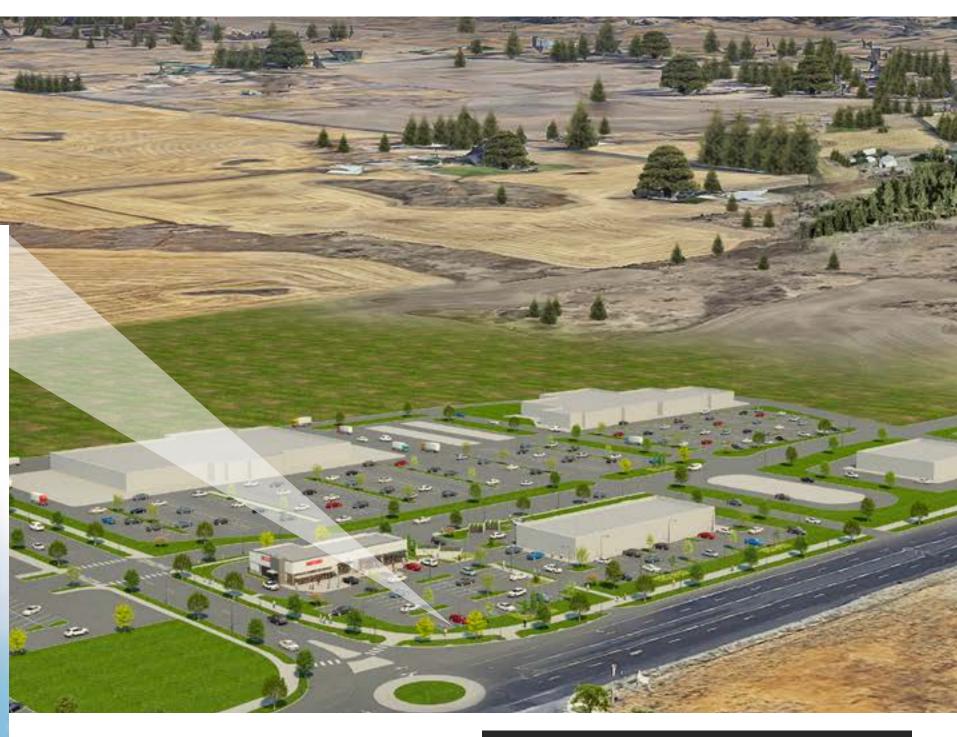

# DEER HEIGHTS | FOR LEASE

9926 West US 2, Spokane, WA

NORTH

indigo

MOD

1,800 +/- SqFt New Construction Retail Available

FOR LEASE

Co-tenants include Chipotle Mexican Grill, Wingstop, North 40 Outfiters, Indigo Urgent Care, Jersey Mike's Subs and MOD Pizza. Deer Heights at Village West is currently under development. Estimated completion is 2023.

#### **MAJ COMMERCIAL REAL ESTATE**

VISIT WWW.MAJDEVELOPMENT.COM

300 W 15th Street, Ste 200, Vancouver WA Office: 360.699.4494 | www.MAJCRE.com

MAJ Commercial Real Estate is pleased to present the opportunity to lease +/-1,800 SF of Retail Space in Spokane, WA. The +/-1,800 SF of retail space will be adjacent to a newly developed Chipotle, which will be Chipotle's new prototype design consisting of an outdoor patio, and a "Chipotlane" pick up window for customers with online and mobile orders. The site is ideally located on the corner of U.S. Highway 2 and South Deer Heights Road and has a traffic count of more than 35,000 VPD. The property is part of Village West, a newly developed center that includes North 40, Mod Pizza, Jersey Mikes, Indigo Urgent Care. Some of the other surrounding businesses include Walmart, Home Improvement Big Box, Starbucks, O'Reilly Auto Parts, Jack in the Box, Verizon and much more.