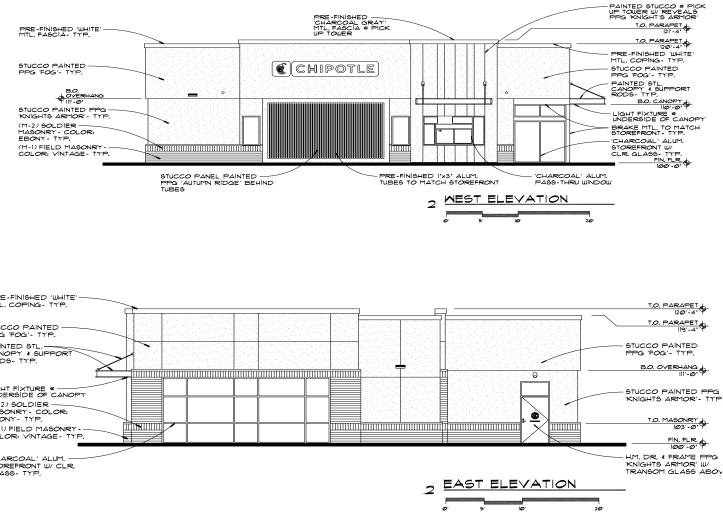

of the other surrounding businesses include Walmart, Home Improvement Big Box, Starbucks, O'Reilly Auto Parts, Jack in the Box, Verizon and much more.



APPROXIMATELY 35,000 VEHICLES TRAVEL THE US HIGHWAY 2/DEER HEIGHTS INTERSECTION PER DAY



## FOR LEASE at Village West



**Property Address:** 9926 West US 2 Spokane, Washington

#### **Building Co-Tenants:**

Chipotle Mexican Grill & Wingstop

Space Available: 1,800 SqFt

Lease Rate: \$42.00 Per SqFt/NNN

**TI Allowance:** \$40.00 PSF

Signage:

Store Fascia 30'H Monument

#### Parking:

54 Stalls available per shared access agreement, including





## **SITE PLAN** and Building Footprint





ESTIMATED CONSTRUCTION COMPLETION IS DEC 2023









New 30' Tall, Illuminated, Double Sided Monument Sign



### **BUILDING** Elevations









MILES AWAY.

#### VILLAGE WEST IS LOCATED JUST EAST OF AIRWAY HEIGHTS, WA IN SPOKANE COUNTY. THE SPOKANE **INTERNATIONAL AIRPORT IS LOCATED LESS THAN 1.5**







## DEMOGRAPHICS



Male 49% Female 51%

**Population** 1 NEstimate 2021 3,70

Projected 2026 3,37 Census 20210 2,46

ALONG STATE HIGHWAY 2.

#### Median Age 36.2 Years Old

#### Gender

#### Average Income

1 Mile = \$76,211 3 Mile = \$68,594 5 Mile = \$76,698

| <u>/ile</u> | 3 Mile | 5 Mile |
|-------------|--------|--------|
| 06          | 15,010 | 36,318 |
| 70          | 13,545 | 33,224 |
| 68          | 9,274  | 25,613 |

### PRIME LOCATION AND RAPIDLY GROWING RETAIL CORRIDOR. NEW ROUNDABOUT INTERSECTION





#### **MAJ COMMERCIAL REAL ESTATE**

300 W 15th Street, Ste 200, Vancouver WA Office: 360.699.4494 | www.MAJC