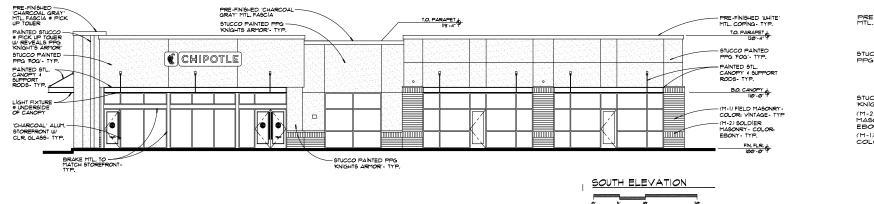

e of the other surrounding businesses include Walmart, Home Improvement Big Box, Starbucks, O'Reilly Auto Parts, Jack in the Box, Verizon and much more.



APPROXIMATELY 35,000 VEHICLES TRAVEL THE US HIGHWAY 2/DEER HEIGHTS INTERSECTION PER DAY



## FOR LEASE at Village West



**Property Address:** 9926 West US 2 Spokane, Washington

#### **Building Co-Tenants:**

Chipotle Mexican Grill & Wingstop

Space Available: 1,800 SqFt

Lease Rate: \$42.00 Per SqFt/NNN

**TI Allowance:** \$40.00 PSF

Signage:

Store Fascia 30'H Monument

#### Parking:

54 Stalls available per shared access agreement, including





## **SITE PLAN** and Building Footprint





ESTIMATED CONSTRUCTION COMPLETION IS DEC 2023









New 30' Tall, Illuminated, Double Sided Monument Sign



### **BUILDING** Elevations









MILES AWAY.

#### VILLAGE WEST IS LOCATED JUST EAST OF AIRWAY HEIGHTS, WA IN SPOKANE COUNTY. THE SPOKANE **INTERNATIONAL AIRPORT IS LOCATED LESS THAN 1.5**







## DEMOGRAPHICS



Male 49% Female 51%

**Population** 1 NEstimate 2021 3,70

Projected 2026 3,37 Census 20210 2,46

ALONG STATE HIGHWAY 2.

#### Median Age 36.2 Years Old

#### Gender

#### Average Income

1 Mile = \$76,211 3 Mile = \$68,594 5 Mile = \$76,698

| <u>/ile</u> | 3 Mile | 5 Mile |
|-------------|--------|--------|
| 06          | 15,010 | 36,318 |
| 70          | 13,545 | 33,224 |
| 68          | 9,274  | 25,613 |

### PRIME LOCATION AND RAPIDLY GROWING RETAIL CORRIDOR. NEW ROUNDABOUT INTERSECTION





#### **MAJ COMMERCIAL REAL ESTATE**

300 W 15th Street, Ste 200, Vancouver WA Office: 360.699.4494 | www.MA