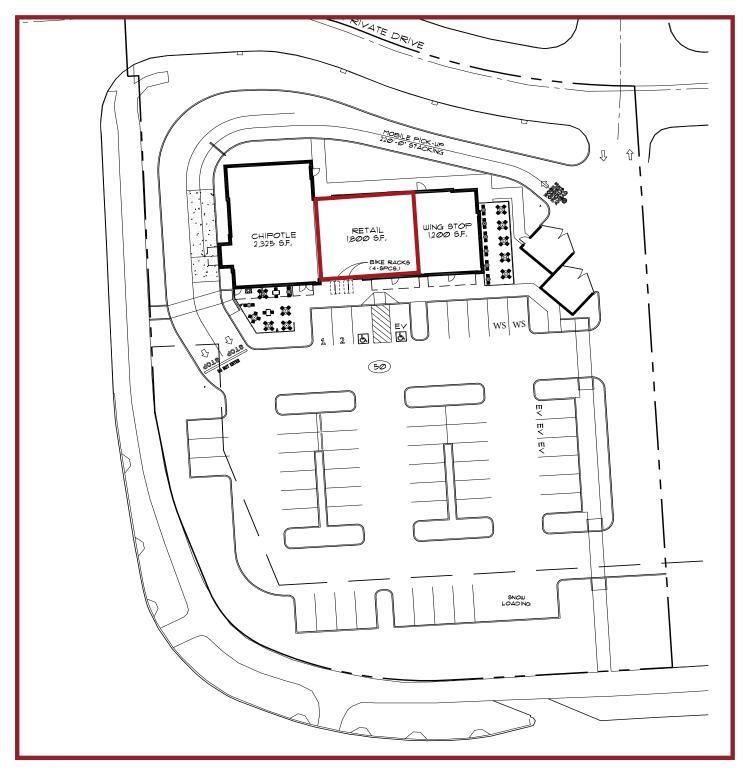

#### **Building Co-Tenants:**

Chipotle Mexican Grill & Wingstop

Space Available: 1,800 SqFt

Lease Rate: \$42.00 Per SqFt/NNN

**TI Allowance:** \$40.00 PSF

Signage:

Store Fascia 30'H Monument

#### Parking:

54 Stalls available per shared access agreement, including

## **SITE PLAN** and Building Footprint

ESTIMATED CONSTRUCTION COMPLETION IS DEC 2023

New 30' Tall, Illuminated, Double Sided Monument Sign