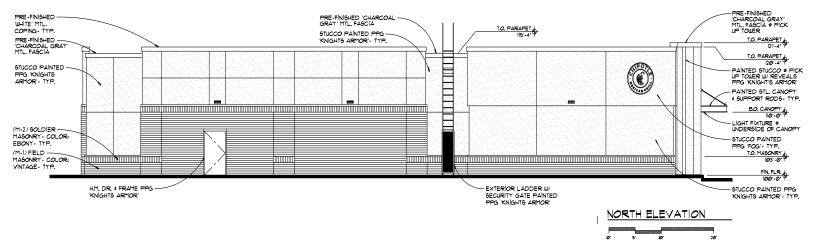

the other surrounding businesses include Walmart, Home Improvement Big Box, Starbucks, O'Reilly Auto Parts, Jack in the Box, Verizon and much more.



APPROXIMATELY 35,000 VEHICLES TRAVEL THE US HIGHWAY 2/DEER HEIGHTS INTERSECTION PER DAY



## FOR LEASE at Village West



**Property Address:** 9926 West US 2 Spokane, Washington

#### **Building Co-Tenants:**

Chipotle Mexican Grill & Wingstop

Space Available: 1,800 SqFt

Lease Rate: \$42.00 Per SqFt/NNN

**TI Allowance:** \$40.00 PSF

Signage:

Store Fascia 30'H Monument

#### Parking:

54 Stalls available per shared access agreement, including





## **SITE PLAN** and Building Footprint





ESTIMATED CONSTRUCTION COMPLETION IS DEC 2023









New 30' Tall, Illuminated, Double Sided Monument Sign



### **BUILDING** Elevations









MILES AWAY.

#### VILLAGE WEST IS LOCATED JUST EAST OF AIRWAY HEIGHTS, WA IN SPOKANE COUNTY. THE SPOKANE **INTERNATIONAL AIRPORT IS LOCATED LESS THAN 1.5**







## DEMOGRAPHICS



Male 49% Female 51%

**Population** 1 NEstimate 2021 3,70

Projected 2026 3,37 Census 20210 2,46

ALONG STATE HIGHWAY 2.

#### Median Age 36.2 Years Old

#### Gender

#### Average Income

1 Mile = \$76,211 3 Mile = \$68,594 5 Mile = \$76,698

| <u>/ile</u> | 3 Mile | 5 Mile |
|-------------|--------|--------|
| 06          | 15,010 | 36,318 |
| 70          | 13,545 | 33,224 |
| 68          | 9,274  | 25,613 |

### PRIME LOCATION AND RAPIDLY GROWING RETAIL CORRIDOR. NEW ROUNDABOUT INTERSECTION





#### **MAJ COMMERCIAL REAL ESTATE**

300 W 15th Street, Ste 200, Vancouver WA Office: 360.699.4494 | www.MAJCRE