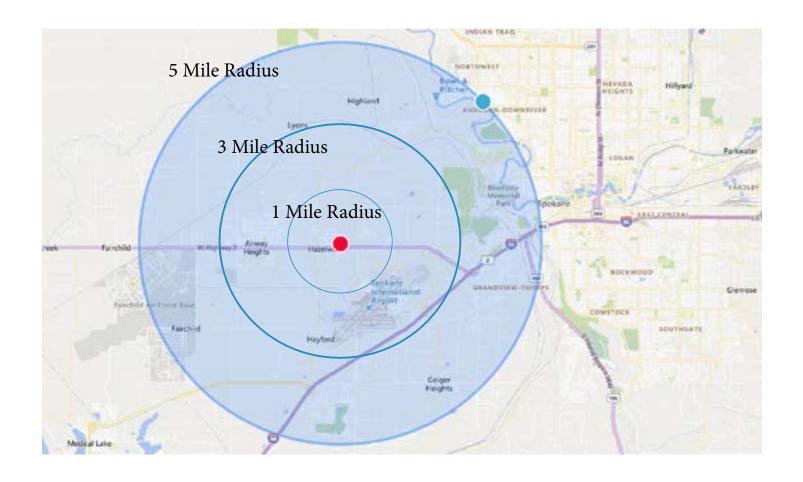

## DEMOGRAPHICS

Male 49% Female 51%

**Population** 1 NEstimate 2021 3,70

Projected 2026 3,37 Census 20210 2,46

ALONG STATE HIGHWAY 2.

#### Average Income

1 Mile = \$76,211 3 Mile = \$68,594 5 Mile = \$76,698

| <u>/ile</u> | 3 Mile | 5 Mile |
|-------------|--------|--------|
| 06          | 15,010 | 36,318 |
| 70          | 13,545 | 33,224 |
| 68          | 9,274  | 25,613 |