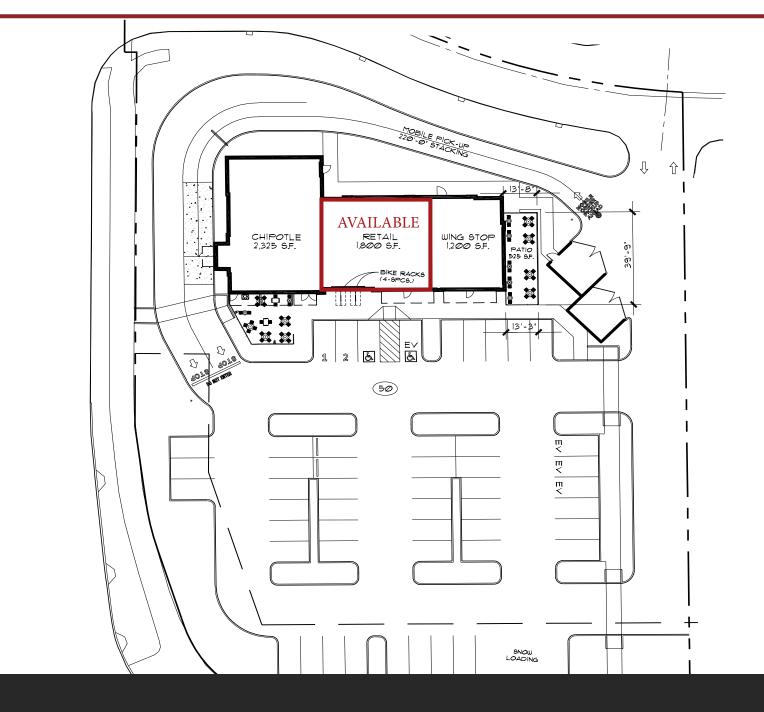

#### **Building Co-Tenants:**

Chipotle Mexican Grill & Wingstop

Space Available: 1,800 SqFt

Lease Rate: \$42.00 Per SqFt/NNN

**TI Allowance:** \$40.00 PSF

Signage:

Store Fascia 30'H Monument

#### Parking:

54 Stalls available per shared access agreement, including

## **SITE PLAN** and Building Footprint

ESTIMATED CONSTRUCTION COMPLETION IS DEC 2023

New 30' Tall, Illuminated, Double Sided Monument Sign