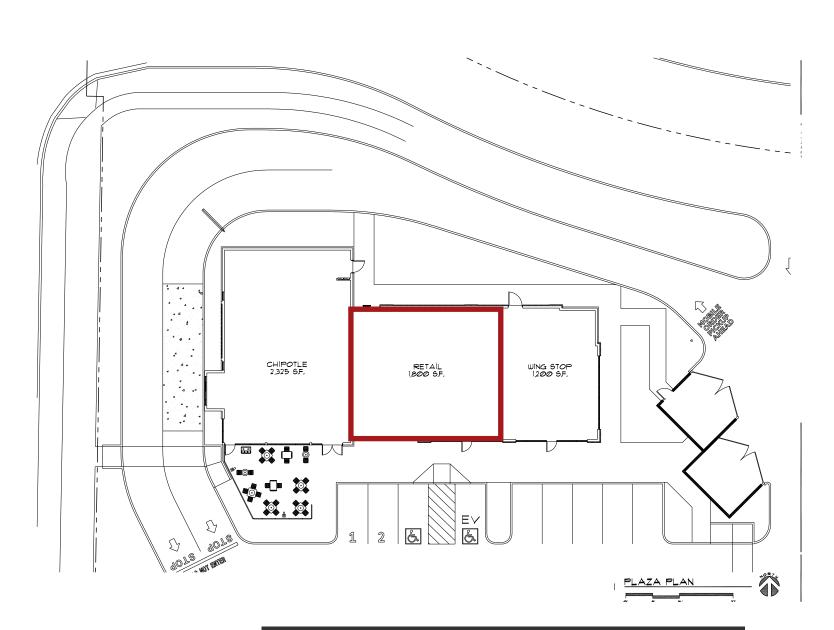

## **SITE PLAN** and Building Footprint

ESTIMATED CONSTRUCTION COMPLETION IS DEC 2023

New 30' Tall, Illuminated, Double Sided Monument Sign

#### Parking:

54 Stalls available per shared access agreement, including