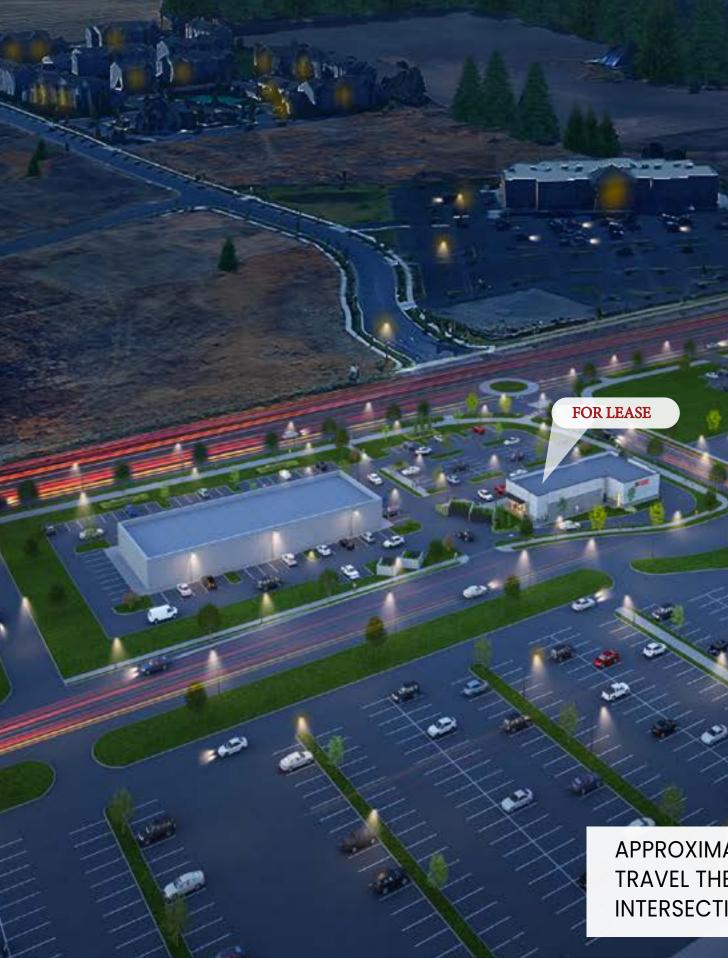

APPROXIMATELY 35,000 VEHICLES TRAVEL THE US HIGHWAY 2/DEER HEIGHTS INTERSECTION PER DAY

### PRIME LOCATION AND RAPIDLY GROWING RETAIL CORRIDOR. NEW ROUNDABOUT INTERSECTION