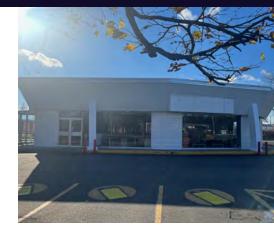

### **Property Overview**

Incredible Opportunity to Lease a 3,250 SF Freestanding Former Fast-Food Restaurant. Strategically Located on highly visible corner of Veterans Memorial Highway (454) and Smithtown Avenue, this 0.20 Acre lot offers one curb cut on each street and ample parking for 20 vehicles. Situated in the ICD (Industrial Corridor) District) in Bohemia, Town of Islip, New York this unique offering allows for a multitude of uses including but not limited to retail use, food use, light warehouse, office, etc.

38,000 + Vehicles pass this site each day. Just minutes to Islip MacArthur Airport, convenient to the Long Island Expressway and surrounded by Local and national Retailers! A Do Not Miss Opportunity!

#### **Property Highlights**

- Situated on Highly Visible Corner with 38K Cars Passing Per Day
- 260 Feet of Frontage on Vets Memorial Hwy
- Minutes to LI MacArthur Airport + Industrial Hub
- Surrounded by Local + National Retailers