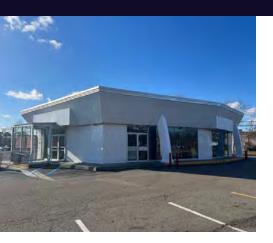

### **Property Overview**

Incredible Opportunity to Lease a 3,250 SF Freestanding Former Fast-Food Restaurant. Strategically Located on highly visible corner of Veterans Memorial Highway (454) and Smithtown Avenue, this 0.20 Acre lot offers one curb cut on each street and ample parking for 20 vehicles. Situated in the ICD (Industrial Corridor) District) in Bohemia, Town of Islip, New York this unique offering allows for a multitude of uses including but not limited to retail use, food use, light warehouse, office, etc.

#### **Property Highlights**

- Situated on Highly Visible Corner with 38K Cars Passing Per Day
- 260 Feet of Frontage on Vets Memorial Hwy
- Minutes to LI MacArthur Airport + Industrial Hub
- Surrounded by Local + National Retailers