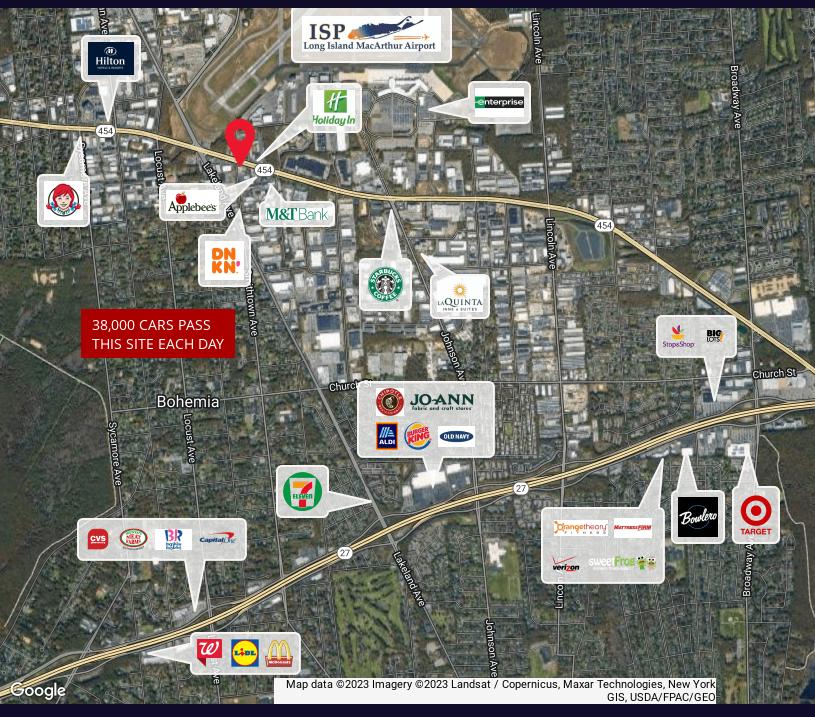

# Aerial View of Property

3850 Veterans Memorial Hwy Bohemia, NY 11716

For More Information: Michael G. Murphy

President | Commercial Division Douglas Elliman Commercial - Long Island 631.858.2460 michael.murphy@elliman.com Douglas Elliman

38,000 + Vehicles pass this site each day. Just minutes to Islip MacArthur Airport, convenient to the Long Island Expressway and surrounded by Local and national Retailers! A Do Not Miss Opportunity!

#### **Property Highlights**

- Situated on Highly Visible Corner with 38K Cars Passing Per Day
- 260 Feet of Frontage on Vets Memorial Hwy
- Minutes to LI MacArthur Airport + Industrial Hub
- Surrounded by Local + National Retailers