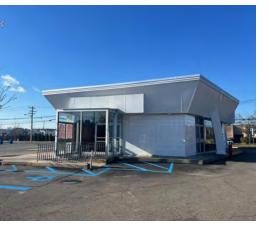

### **Property Overview**

Incredible Opportunity to Lease a 3,250 SF Freestanding Former Fast-Food Restaurant. Strategically Located on highly visible corner of Veterans Memorial Highway (454) and Smithtown Avenue, this 0.20 Acre lot offers one curb cut on each street and ample parking for 20 vehicles. Situated in the ICD (Industrial Corridor) District) in Bohemia, Town of Islip, New York this unique offering allows for a multitude of uses including but not limited to retail use, food use, light warehouse, office, etc.

#### **Property Highlights**

- Situated on Highly Visible Corner with 38K Cars Passing Per Day
- 260 Feet of Frontage on Vets Memorial Hwy
- Minutes to LI MacArthur Airport + Industrial Hub
- Surrounded by Local + National Retailers