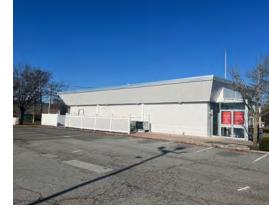

### **Property Overview**

Incredible Opportunity to Lease a 3,250 SF Freestanding Former Fast-Food Restaurant. Strategically Located on highly visible corner of Veterans Memorial Highway (454) and Smithtown Avenue, this 0.20 Acre lot offers one curb cut on each street and ample parking for 20 vehicles. Situated in the ICD (Industrial Corridor) District) in Bohemia, Town of Islip, New York this unique offering allows for a multitude of uses including but not limited to retail use, food use, light warehouse, office, etc.

#### **Property Highlights**

- Situated on Highly Visible Corner with 38K Cars Passing Per Day
- 260 Feet of Frontage on Vets Memorial Hwy
- Minutes to LI MacArthur Airport + Industrial Hub
- Surrounded by Local + National Retailers