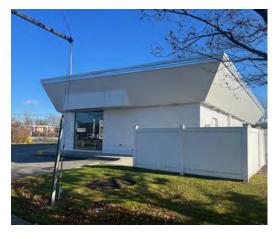

### **Property Overview**

Incredible Opportunity to Lease a 3,250 SF Freestanding Former Fast-Food Restaurant. Strategically Located on highly visible corner of Veterans Memorial Highway (454) and Smithtown Avenue, this 0.20 Acre lot offers one curb cut on each street and ample parking for 20 vehicles. Situated in the ICD (Industrial Corridor) District) in Bohemia, Town of Islip, New York this unique offering allows for a multitude of uses including but not limited to retail use, food use, light warehouse, office, etc.