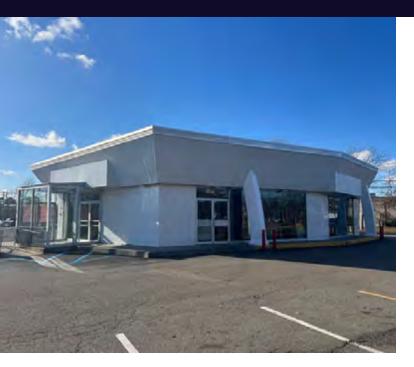

3,250 SF FREESTANDING BUILDING AVAILABLE FOR LEASE

3850 Veterans Memorial Highway Bohemia, New York 11716

For More Information:

### **Property Overview**

Incredible Opportunity to Lease a 3,250 SF Freestanding Former Fast-Food Restaurant. Strategically Located on highly visible corner of Veterans Memorial Highway (454) and Smithtown Avenue, this 0.20 Acre lot offers one curb cut on each street and ample parking for 20 vehicles. Situated in the ICD (Industrial Corridor) District) in Bohemia, Town of Islip, New York this unique offering allows for a multitude of uses including but not limited to retail use, food use, light warehouse, office, etc.

#### **Property Highlights**

- Situated on Highly Visible Corner with 38K Cars Passing Per Day
- 260 Feet of Frontage on Vets Memorial Hwy
- Minutes to LI MacArthur Airport + Industrial Hub
- Surrounded by Local + National Retailers