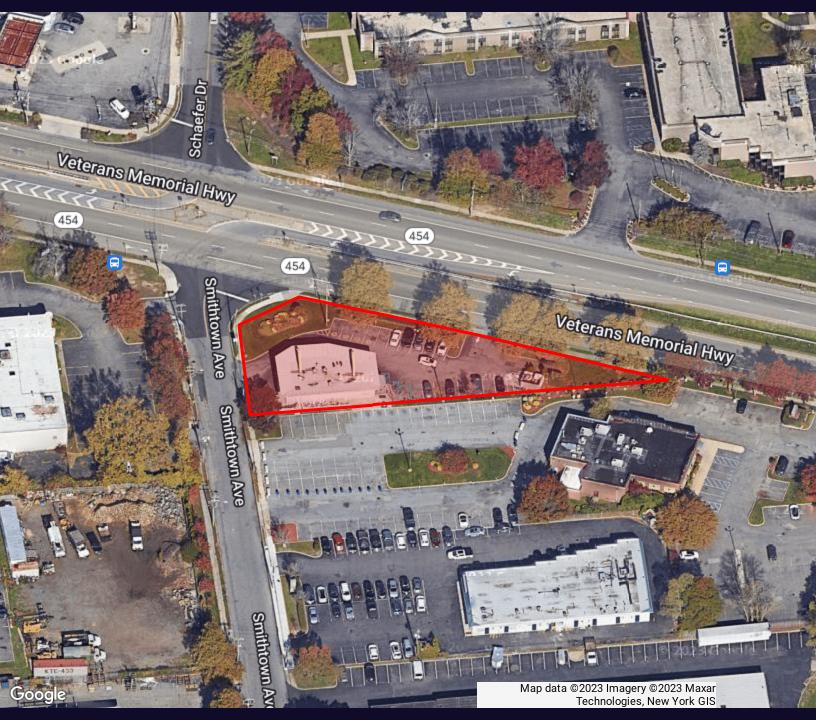

## **Property Survey**

### 3850 Veterans Memorial Hwy Bohemia, NY 11716

For More Information:

Michael G. Murphy

President | Commercial Division Douglas Elliman Commercial - Long Island 631.858.2460 michael.murphy@elliman.com Douglas Elliman

### **Property Overview**

Incredible Opportunity to Lease a 3,250 SF Freestanding Former Fast-Food Restaurant. Strategically Located on highly visible corner of Veterans Memorial Highway (454) and Smithtown Avenue, this 0.20 Acre lot offers one curb cut on each street and ample parking for 20 vehicles. Situated in the ICD (Industrial Corridor) District) in Bohemia, Town of Islip, New York this unique offering allows for a multitude of uses including but not limited to retail use, food use, light warehouse, office, etc.