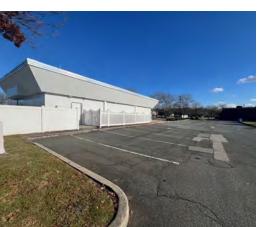

### **Property Overview**

Incredible Opportunity to Lease a 3,250 SF Freestanding Former Fast-Food Restaurant. Strategically Located on highly visible corner of Veterans Memorial Highway (454) and Smithtown Avenue, this 0.20 Acre lot offers one curb cut on each street and ample parking for 20 vehicles. Situated in the ICD (Industrial Corridor) District) in Bohemia, Town of Islip, New York this unique offering allows for a multitude of uses including but not limited to retail use, food use, light warehouse, office, etc.

#### **Property Highlights**

- Situated on Highly Visible Corner with 38K Cars Passing Per Day
- 260 Feet of Frontage on Vets Memorial Hwy
- Minutes to LI MacArthur Airport + Industrial Hub
- Surrounded by Local + National Retailers