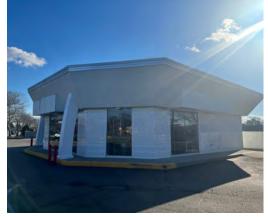

### **Property Overview**

Incredible Opportunity to Lease a 3,250 SF Freestanding Former Fast-Food Restaurant. Strategically Located on highly visible corner of Veterans Memorial Highway (454) and Smithtown Avenue, this 0.20 Acre lot offers one curb cut on each street and ample parking for 20 vehicles. Situated in the ICD (Industrial Corridor) District) in Bohemia, Town of Islip, New York this unique offering allows for a multitude of uses including but not limited to retail use, food use, light warehouse, office, etc.

#### **Property Highlights**

- Situated on Highly Visible Corner with 38K Cars Passing Per Day
- 260 Feet of Frontage on Vets Memorial Hwy
- Minutes to LI MacArthur Airport + Industrial Hub
- Surrounded by Local + National Retailers