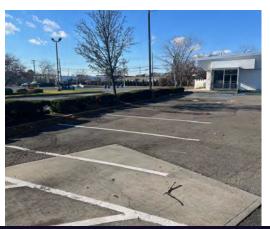

### **Property Overview**

Incredible Opportunity to Lease a 3,250 SF Freestanding Former Fast-Food Restaurant. Strategically Located on highly visible corner of Veterans Memorial Highway (454) and Smithtown Avenue, this 0.20 Acre lot offers one curb cut on each street and ample parking for 20 vehicles. Situated in the ICD (Industrial Corridor) District) in Bohemia, Town of Islip, New York this unique offering allows for a multitude of uses including but not limited to retail use, food use, light warehouse, office, etc.

#### **Property Highlights**

- Situated on Highly Visible Corner with 38K Cars Passing Per Day
- 260 Feet of Frontage on Vets Memorial Hwy
- Minutes to LI MacArthur Airport + Industrial Hub
- Surrounded by Local + National Retailers