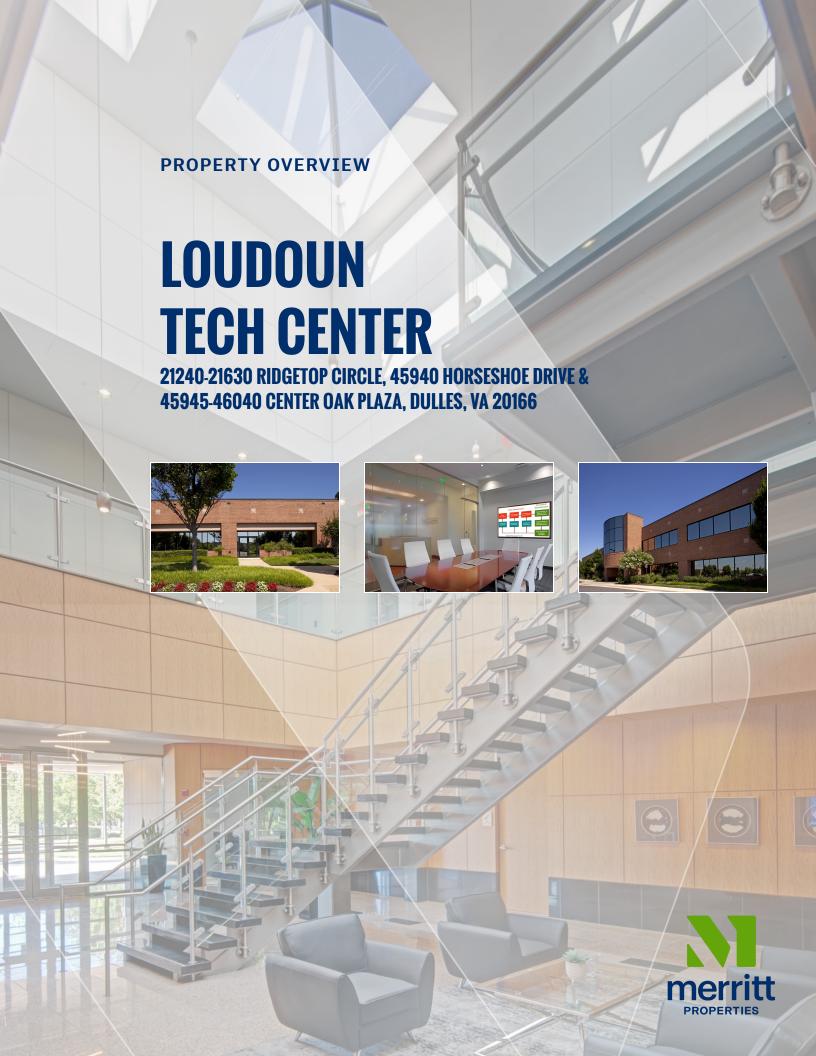

# **Building Information**

- Conveniently located just off Route 7/Leesburg Pike, with easy access to Dulles Town Center
- Nine single-story office/flex buildings totaling 332,111 square feet
- One two-story, Class A office building totaling 60,178 square-feet
- Flex buildings feature 10' finished ceiling heights
- · Individually controlled HVAC systems
- FiOS service available
- 120/208 volt, 3-phase, 4-wire service
- Gas heat/public utilities
- Sprinklered
- Highest parking ratio in area with up to 8/1,000 spaces
- Six miles from Dulles International Airport
- Loudoun County, PDIP w/ office overlay zoning: office, light industrial