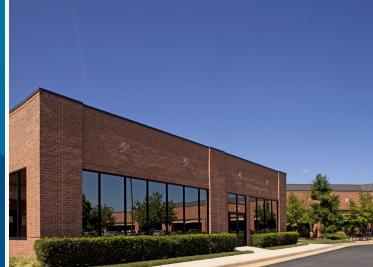

# **Building Information**

- Conveniently located just off Route 7/Leesburg Pike, with easy access to Dulles Town Center
- Nine single-story office/flex buildings totaling 332,111 square feet
- One two-story, Class A office building totaling 60,178 square-feet
- Flex buildings feature 10' finished ceiling heights
- · Individually controlled HVAC systems
- FiOS service available
- 120/208 volt, 3-phase, 4-wire service
- Gas heat/public utilities
- Sprinklered
- Highest parking ratio in area with up to 8/1,000 spaces
- Six miles from Dulles International Airport
- Loudoun County, PDIP w/ office overlay zoning: office, light industrial

#### **Site Plan**

**Loudoun Tech Center** 

21240 Ridgetop Circle 21630 Ridgetop Circle 21620 Ridgetop Circle 45940 Horseshoe Drive 45945 Center Oak Plaza 45999 Center Oak Plaza 45960 Center Oak Plaza 45980 Center Oak Plaza 46040 Center Oak Plaza 46000 Center Oak Plaza Flex/Light Industrial 49,700 SF Flex/Light Industrial 28.024 SF Flex/Light Industrial 25,742 SF Flex/Light Industrial 47,040 SF Flex/Light Industrial 30,800 SF Flex/Light Industrial 30,800 SF Flex/Light Industrial 34,835 SF Flex/Light Industrial 40,440 SF Flex/Light Industrial 44,730 SF 2-story Office 60,178 SF