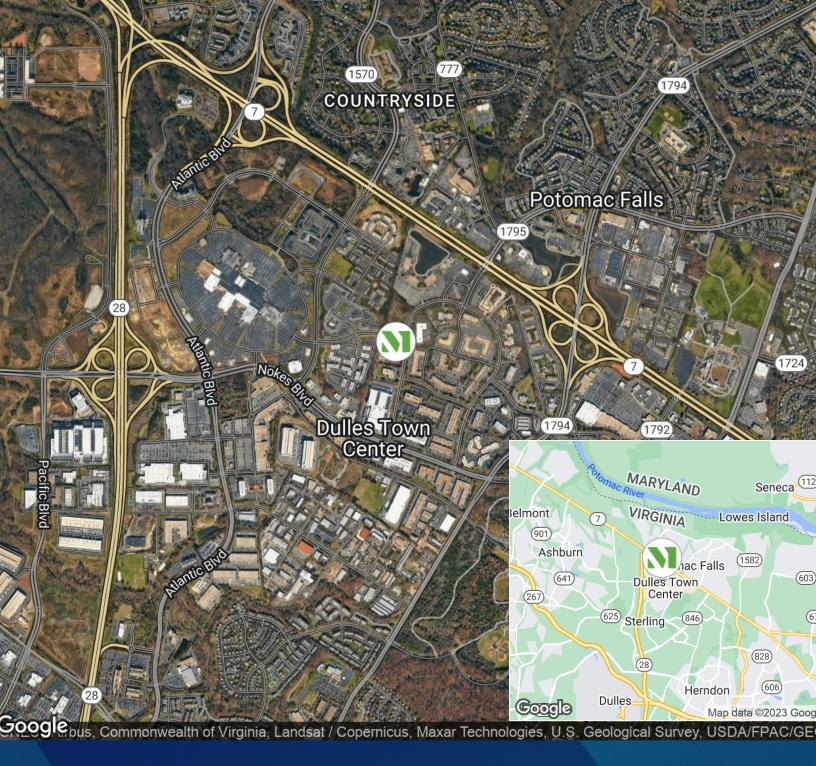

# **Building Information**

- Conveniently located just off Route 7/Leesburg Pike, with easy access to Dulles Town Center
- Nine single-story office/flex buildings totaling 332,111 square feet
- One two-story, Class A office building totaling 60,178 square-feet
- Flex buildings feature 10' finished ceiling heights
- · Individually controlled HVAC systems
- FiOS service available
- 120/208 volt, 3-phase, 4-wire service
- Gas heat/public utilities
- Sprinklered
- Highest parking ratio in area with up to 8/1,000 spaces
- Six miles from Dulles International Airport
- Loudoun County, PDIP w/ office overlay zoning: office, light industrial

## **Surrounding Amenities**

- Aldi
- · Bed Bath & Beyond
- Burger 21
- Burger King
- Burton's Grill
- CAVA
- · Chick-fil-A
- Chipotle
- Costco
- Fireworks Pizza
- Five Guys
- Harris Teeter
- Home Depot
- LA Fitness
- McDonald's

- Mission BBQ
- · Noodles & Company
- Olive Garden
- · Outback Steakhouse
- Panera Bread
- Plaza Azteca
- Red Lobster
- Red Robin Burgers
- Ridgetop Coffee
- Starbucks
- Subway
- Sweetwater Tavern
- Target
- Various Hotels
- Walmart