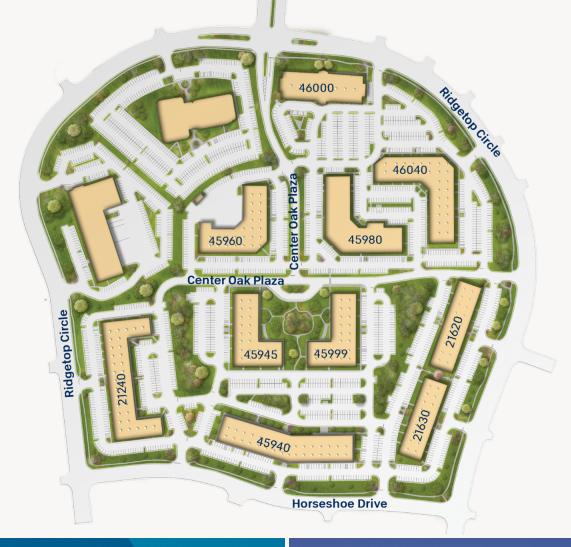

#### **Site Plan**

**Loudoun Tech Center** 

21240 Ridgetop Circle 21630 Ridgetop Circle 21620 Ridgetop Circle 45940 Horseshoe Drive 45945 Center Oak Plaza 45999 Center Oak Plaza 45960 Center Oak Plaza 45980 Center Oak Plaza 46040 Center Oak Plaza 46000 Center Oak Plaza Flex/Light Industrial 49,700 SF Flex/Light Industrial 28.024 SF Flex/Light Industrial 25,742 SF Flex/Light Industrial 47,040 SF Flex/Light Industrial 30,800 SF Flex/Light Industrial 30,800 SF Flex/Light Industrial 34,835 SF Flex/Light Industrial 40,440 SF Flex/Light Industrial 44,730 SF 2-story Office 60,178 SF