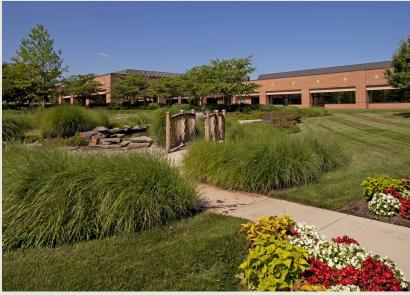

# **Building Information**

- Conveniently located just off Route 7/Leesburg Pike, with easy access to Dulles Town Center
- Nine single-story office/flex buildings totaling 332,111 square feet
- One two-story, Class A office building totaling 60,178 square-feet
- Flex buildings feature 10' finished ceiling heights
- · Individually controlled HVAC systems
- FiOS service available
- 120/208 volt, 3-phase, 4-wire service
- Gas heat/public utilities
- Sprinklered
- Highest parking ratio in area with up to 8/1,000 spaces
- Six miles from Dulles International Airport
- Loudoun County, PDIP w/ office overlay zoning: office, light industrial