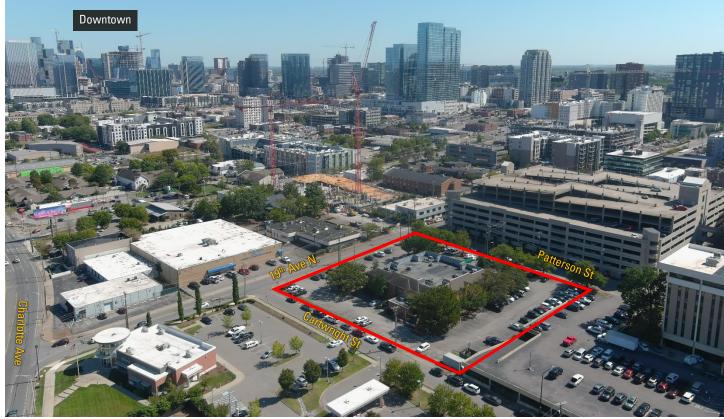

## HIGHLIGHTS

- Medical Office Space for Lease in the Heart of Midtown
- Lease options:
  - o Individual suites ranging in size
  - o Entire ±25,000 available to be master leased
- Zoned ORI
- ±1.72 acres
- 150 Parking spaces
- Lease Rate: Contact Brokers
- The building is located at the corner of 19<sup>th</sup> Ave and Patterson
   Street
- High walkability score: 75
- Great central location near Downtown, Midtown, The Gulch,
   Music Row, and Vanderbilt University
- Less than 5 Miles from downtown Nashville