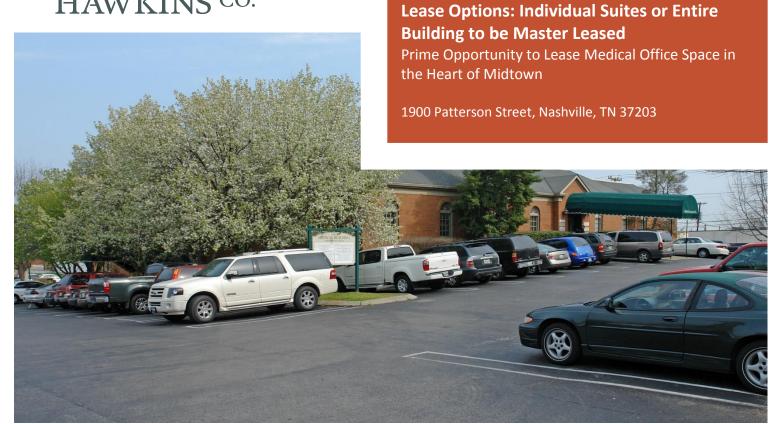

## HIGHLIGHTS

- Medical Office Space for Lease in the Heart of Midtown
- Lease options:
  - o Individual suites ranging in size
  - o Entire ±25,000 available to be master leased
- Zoned ORI
- ±1.72 acres
- 150 Parking spaces
- Lease Rate: Contact Brokers
- The building is located at the corner of 19<sup>th</sup> Ave and Patterson
   Street
- High walkability score: 75
- Great central location near Downtown, Midtown, The Gulch,
   Music Row, and Vanderbilt University
- Less than 5 Miles from downtown Nashville