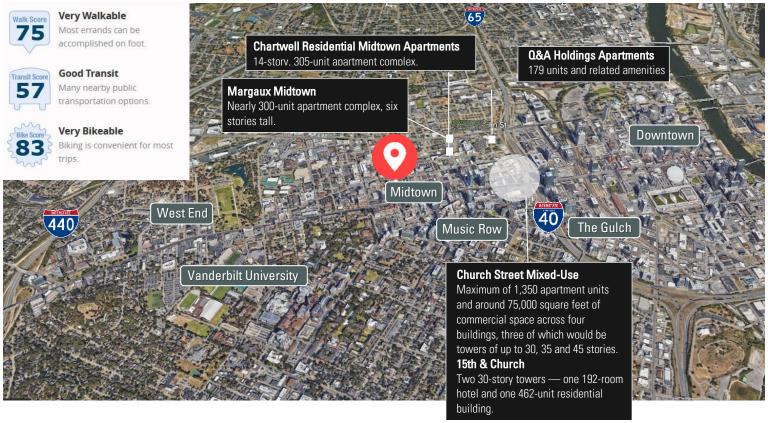

## HIGHLIGHTS

- Medical Office Space for Lease in the Heart of Midtown
- Lease options:
  - o Individual suites ranging in size
  - o Entire ±25,000 available to be master leased
- Zoned ORI
- ±1.72 acres
- 150 Parking spaces
- Lease Rate: Contact Brokers
- The building is located at the corner of 19<sup>th</sup> Ave and Patterson
   Street
- High walkability score: 75
- Great central location near Downtown, Midtown, The Gulch,
   Music Row, and Vanderbilt University
- Less than 5 Miles from downtown Nashville