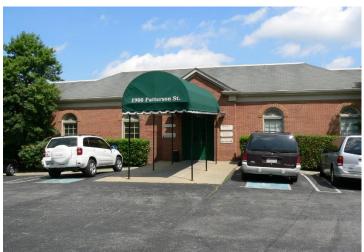

## HIGHLIGHTS

- Medical Office Space for Lease in the Heart of Midtown
- Lease options:
  - o Individual suites ranging in size
  - o Entire ±25,000 available to be master leased
- Zoned ORI
- ±1.72 acres
- 150 Parking spaces
- Lease Rate: Contact Brokers
- The building is located at the corner of 19<sup>th</sup> Ave and Patterson
   Street
- High walkability score: 75
- Great central location near Downtown, Midtown, The Gulch,
   Music Row, and Vanderbilt University
- Less than 5 Miles from downtown Nashville