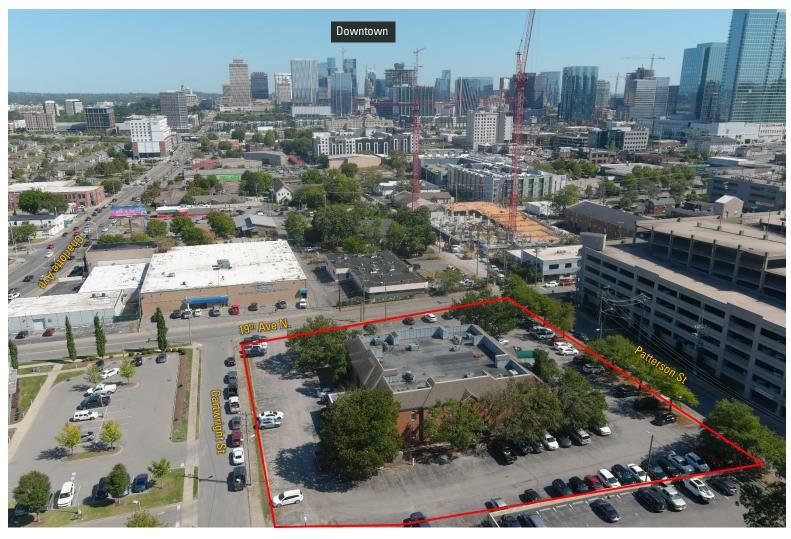

## HIGHLIGHTS

- Medical Office Space for Lease in the Heart of Midtown
- Lease options:
  - o Individual suites ranging in size
  - o Entire ±25,000 available to be master leased
- Zoned ORI
- ±1.72 acres
- 150 Parking spaces
- Lease Rate: Contact Brokers
- The building is located at the corner of 19<sup>th</sup> Ave and Patterson
   Street
- High walkability score: 75
- Great central location near Downtown, Midtown, The Gulch,
   Music Row, and Vanderbilt University
- Less than 5 Miles from downtown Nashville