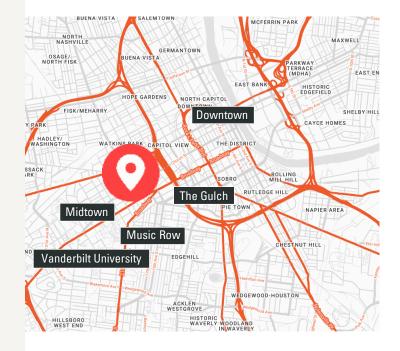

## HIGHLIGHTS

- Medical Office Space for Lease in the Heart of Midtown
- Lease options:
  - o Individual suites ranging in size
  - o Entire ±25,000 available to be master leased
- Zoned ORI
- ±1.72 acres
- 150 Parking spaces
- Lease Rate: Contact Brokers
- The building is located at the corner of 19<sup>th</sup> Ave and Patterson
   Street
- High walkability score: 75
- Great central location near Downtown, Midtown, The Gulch,
   Music Row, and Vanderbilt University
- Less than 5 Miles from downtown Nashville