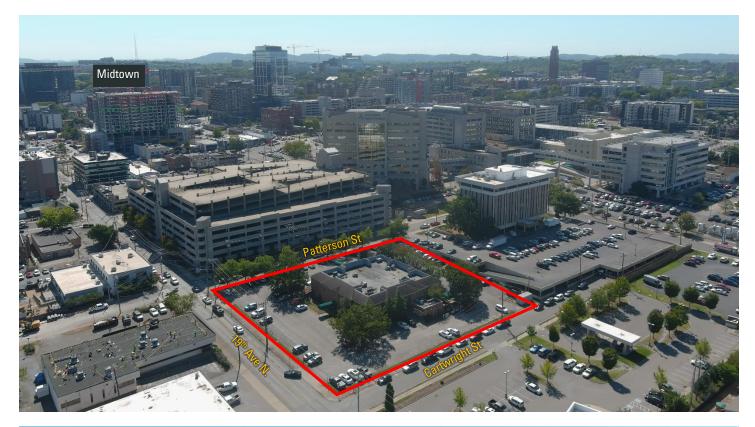

## HIGHLIGHTS

- Medical Office Space for Lease in the Heart of Midtown
- Lease options:
  - o Individual suites ranging in size
  - o Entire ±25,000 available to be master leased
- Zoned ORI
- ±1.72 acres
- 150 Parking spaces
- Lease Rate: Contact Brokers
- The building is located at the corner of 19<sup>th</sup> Ave and Patterson
   Street
- High walkability score: 75
- Great central location near Downtown, Midtown, The Gulch,
   Music Row, and Vanderbilt University
- Less than 5 Miles from downtown Nashville