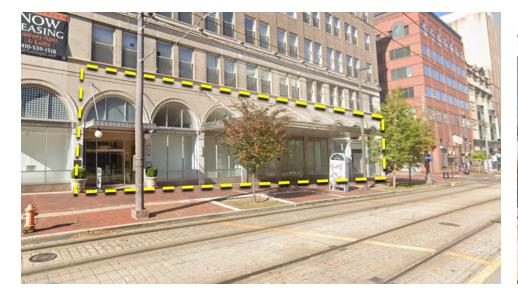

# 118 N HOWARD STREET, BALTIMORE, MD 21201

### THE ATRIUM AT MARKET CENTER RETAIL

Property Summary

#### **PROPERTY DESCRIPTION**

4,000 SF & 19,067 SF retail spaces available for lease just a block from the new Lexington Market redevelopment.