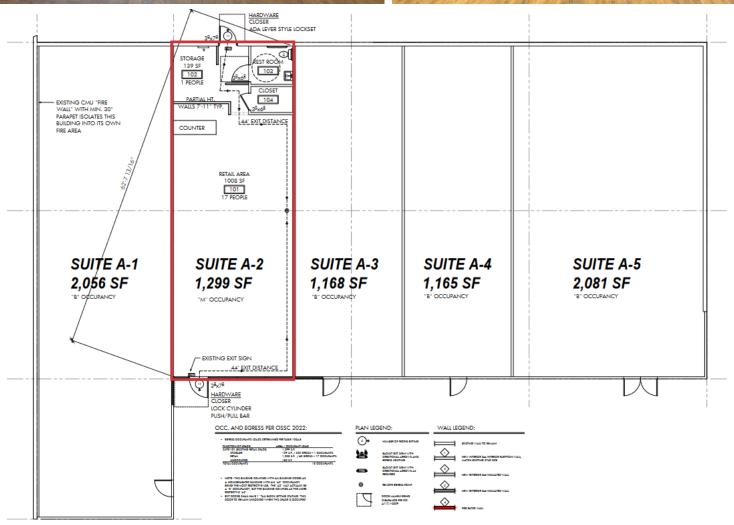

| OFFERING SUMMARY |                          |
|------------------|--------------------------|
| LEASE SPACE      | 1,299 RSF                |
| LEASE RATE       | \$1.15 RSF/MO + NNN      |
| NNN RATE         | \$0.39/RSF/MO            |
| BUILDING SIZE    | 7,825 SF                 |
| YEAR BUILT       | 2004                     |
| LOT SIZE         | 1.15 AC                  |
| ZONING           | C-2 (General Commercial) |
| PARKING          | 50 Surface (Shared)      |
|                  |                          |