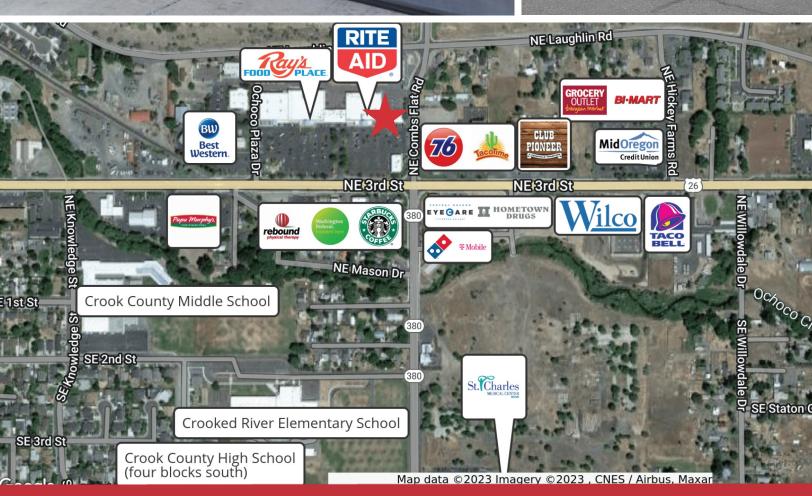

## **FOR LEASE**

1595 NE Third St, Suite A2 | Prineville, OR

### Service Office/Retail at Ochoco Plaza

High traffic retail center anchored by Rite Aid, Ray's Food Place and Ace Hardware.

Lease space features a large open office/showroom, storage and ADA restroom.

Ideal space for barber shop, or service office such as insurance, real estate, or financial services.

Prominent building signage.

Formerly First Stop Thrift Shop.

Adjacent to Joy Teriyaki, DMV, Step & Spine Physical Therapy and Coin Laundry.

### **FOR LEASE**

1595 NE Third St, Suite A2 | Prineville, OR

# **FOR LEASE**

1595 NE Third St, Suite A2 | Prineville, OR