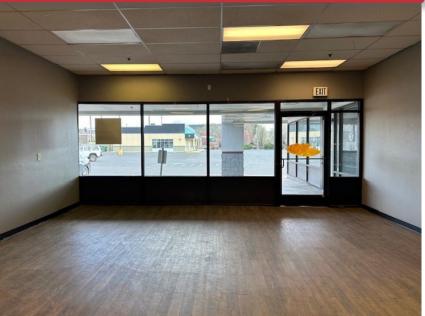

### Service Office/Retail at Ochoco Plaza

High traffic retail center anchored by Rite Aid, Ray's Food Place and Ace Hardware.

Lease space features a large open office/showroom, storage and ADA restroom.

Ideal space for barber shop, or service office such as insurance, real estate, or financial services.

Prominent building signage.

Formerly First Stop Thrift Shop.

Adjacent to Joy Teriyaki, DMV, Step & Spine Physical Therapy and Coin Laundry.