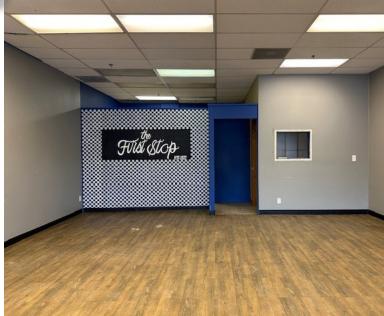

### Service Office/Retail at Ochoco Plaza

High traffic retail center anchored by Rite Aid, Ray's Food Place and Ace Hardware.

Lease space features a large open office/showroom, storage and ADA restroom.

Ideal space for barber shop, or service office such as insurance, real estate, or financial services.

Prominent building signage.

Formerly First Stop Thrift Shop.

Adjacent to Joy Teriyaki, DMV, Step & Spine Physical Therapy and Coin Laundry.