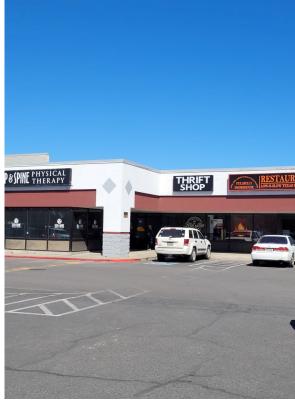

### Service Office/Retail at Ochoco Plaza

High traffic retail center anchored by Rite Aid, Ray's Food Place and Ace Hardware.

Lease space features a large open office/showroom, storage and ADA restroom.

Ideal space for barber shop, or service office such as insurance, real estate, or financial services.

Prominent building signage.

Formerly First Stop Thrift Shop.

Adjacent to Joy Teriyaki, DMV, Step & Spine Physical Therapy and Coin Laundry.