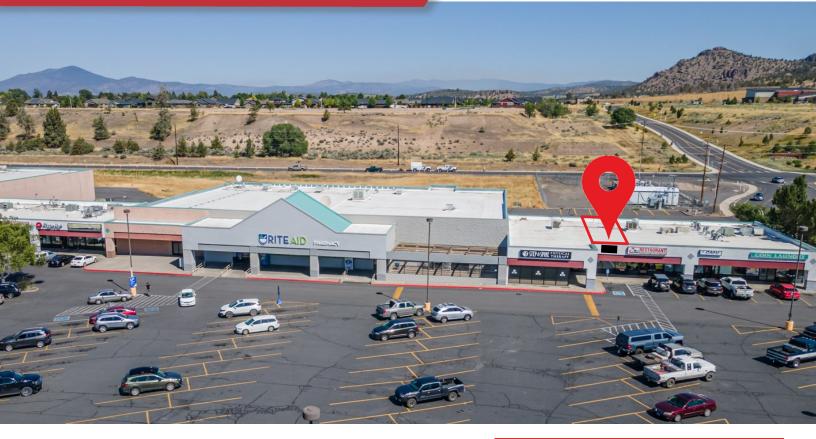

### Service Office/Retail at Ochoco Plaza

High traffic retail center anchored by Rite Aid, Ray's Food Place and Ace Hardware.

Lease space features a large open office/showroom, storage and ADA restroom.

Ideal space for barber shop, or service office such as insurance, real estate, or financial services.

Prominent building signage.

Formerly First Stop Thrift Shop.

Adjacent to Joy Teriyaki, DMV, Step & Spine Physical Therapy and Coin Laundry.

| OFFERING SUMMARY |                          |
|------------------|--------------------------|
| LEASE SPACE      | 1,299 RSF                |
| LEASE RATE       | \$1.15 RSF/MO + NNN      |
| NNN RATE         | \$0.39/RSF/MO            |
| BUILDING SIZE    | 7,825 SF                 |
| YEAR BUILT       | 2004                     |
| LOT SIZE         | 1.15 AC                  |
| ZONING           | C-2 (General Commercial) |
| PARKING          | 50 Surface (Shared)      |
|                  |                          |